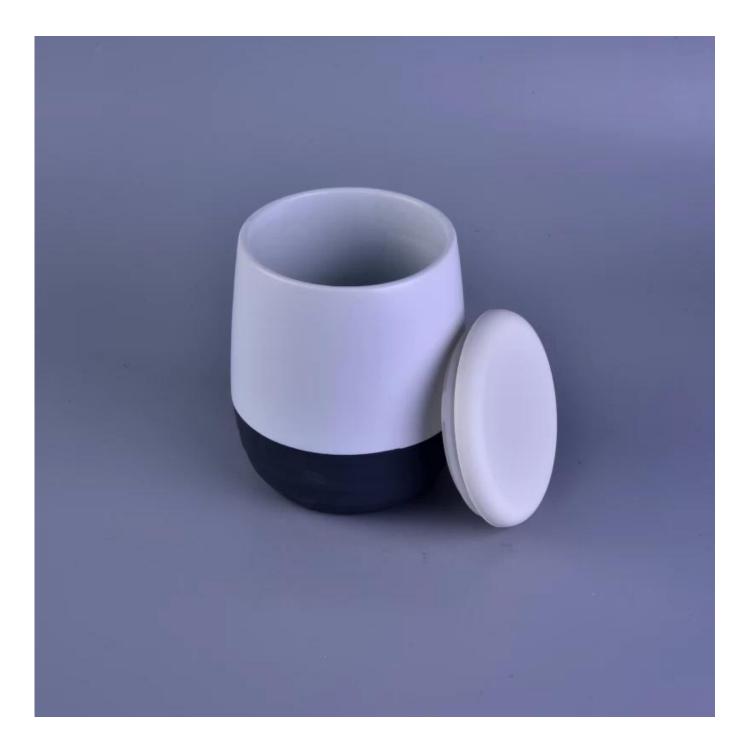

## Fancy Rubber Painted Color Glazed Ceramic Candle Jar With PP Lid Sets

| ltem number.             | SGJNS16112801                                                                                                                                                                    |
|--------------------------|----------------------------------------------------------------------------------------------------------------------------------------------------------------------------------|
| Material                 | Ceramic                                                                                                                                                                          |
| Craft                    | hand made                                                                                                                                                                        |
| Samples time             | 1. 5 days if there is a form and size of the ceramic                                                                                                                             |
|                          | 2. 15 days, if you need a new shape and size ceramic                                                                                                                             |
| Product Capacity         | 500,000 ~ 1,000,000 pieces per month                                                                                                                                             |
| The Features of products | 1. Hand made <u>ceramic candle holder</u> from high quality.<br>2. Suitable for use in hotel, house, etc.<br>3. This eco-friendly.<br>4. Meet FDA test , ASTM, <b>CA 65 test</b> |

1. Ceramic canlde holders can be used in wedding decoration, home decoration, party, banquet ect,

2. This candle container is very great as a gorgeous centerpiece for an event

3. The pottery candle jars can decorate your indoors and outdoors with this delicated rose figure glass candle holder.

4. The ceramic candle vessel is wonderful gift as housewarmings and other events.