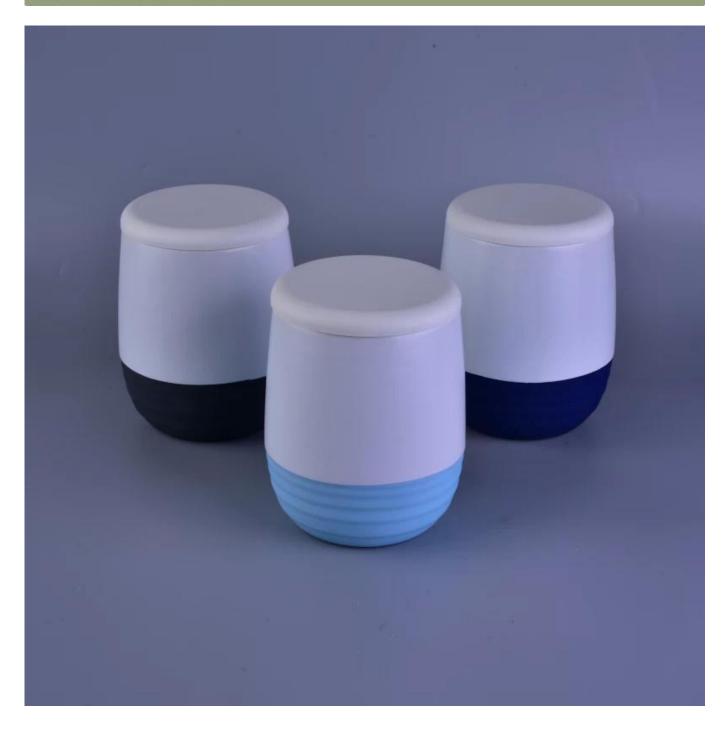

## Fancy Rubber Painted Color Glazed Ceramic Candle Jar With PP Lid Sets

| ltem number.             | SGJNS16112801                                                                                                                                                                    |
|--------------------------|----------------------------------------------------------------------------------------------------------------------------------------------------------------------------------|
| Material                 | Ceramic                                                                                                                                                                          |
| Craft                    | hand made                                                                                                                                                                        |
| Samples time             | 1. 5 days if there is a form and size of the ceramic                                                                                                                             |
|                          | 2. 15 days, if you need a new shape and size ceramic                                                                                                                             |
| Product Capacity         | 500,000 ~ 1,000,000 pieces per month                                                                                                                                             |
| The Features of products | 1. Hand made <u>ceramic candle holder</u> from high quality.<br>2. Suitable for use in hotel, house, etc.<br>3. This eco-friendly.<br>4. Meet FDA test , ASTM, <b>CA 65 test</b> |

1. Ceramic canlde holders can be used in wedding decoration, home decoration, party, banquet ect,

2. This candle container is very great as a gorgeous centerpiece for an event

3. The pottery candle jars can decorate your indoors and outdoors with this delicated rose figure glass candle holder.

4. The ceramic candle vessel is wonderful gift as housewarmings and other events.