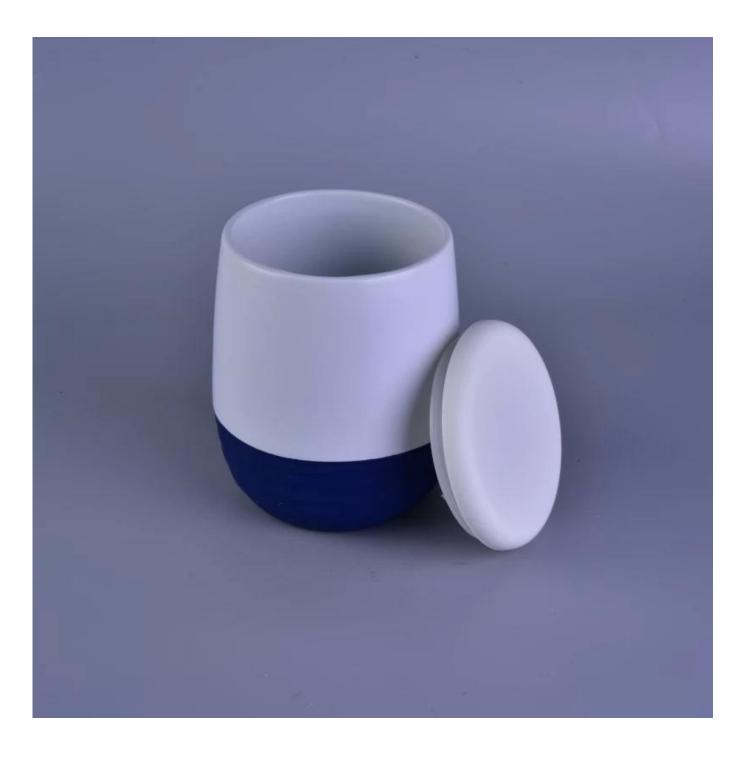

## Fancy Rubber Painted Color Glazed Ceramic Candle Jar With PP Lid Sets

| ltem number.             | SGJNS16112801                                                                                                                                                                    |
|--------------------------|----------------------------------------------------------------------------------------------------------------------------------------------------------------------------------|
| Material                 | Ceramic                                                                                                                                                                          |
| Craft                    | hand made                                                                                                                                                                        |
| Samples time             | 1. 5 days if there is a form and size of the ceramic                                                                                                                             |
|                          | 2. 15 days, if you need a new shape and size ceramic                                                                                                                             |
| Product Capacity         | 500,000 ~ 1,000,000 pieces per month                                                                                                                                             |
| The Features of products | 1. Hand made <u>ceramic candle holder</u> from high quality.<br>2. Suitable for use in hotel, house, etc.<br>3. This eco-friendly.<br>4. Meet FDA test , ASTM, <b>CA 65 test</b> |

1. Ceramic canlde holders can be used in wedding decoration, home decoration, party, banquet ect,

2. This candle container is very great as a gorgeous centerpiece for an event

3. The pottery candle jars can decorate your indoors and outdoors with this delicated rose figure glass candle holder.

4. The ceramic candle vessel is wonderful gift as housewarmings and other events.