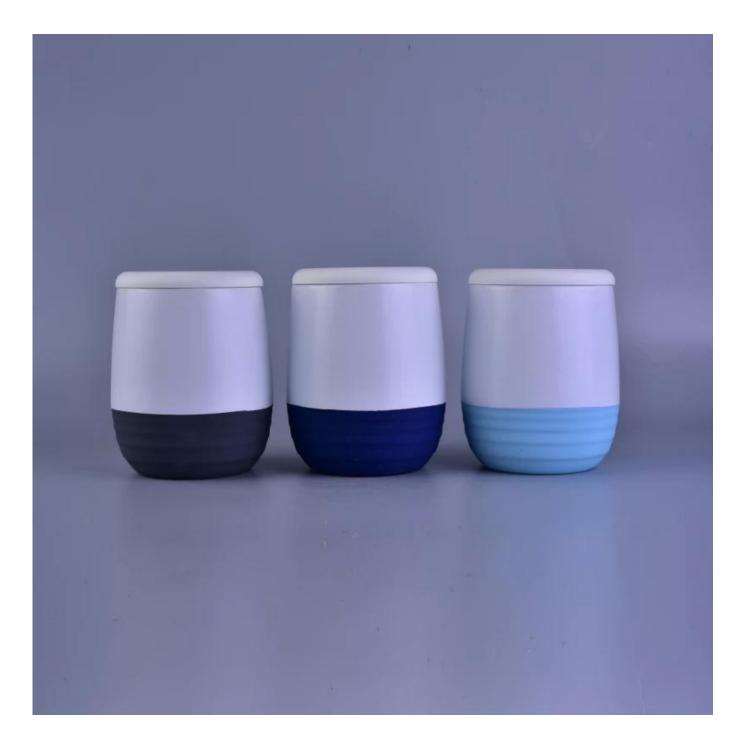

## What can we do for you

1. Various designs and sizes for selection

- 2 Any color painted, cold, electroplating, laser model Processing cutter
- 3. Special package as shrink film, color gift box, white gift box, etc.
- 4. We are exclusive of employees for quality control to promise the quality.
- 5. We have a professional workshop and warehouse for ensure delivery time

1. Ceramic canlde holders can be used in wedding decoration, home decoration, party, banquet ect,

2. This candle container is very great as a gorgeous centerpiece for an event

3. The pottery candle jars can decorate your indoors and outdoors with this delicated rose figure glass candle holder.

4. The ceramic candle vessel is wonderful gift as housewarmings and other events.