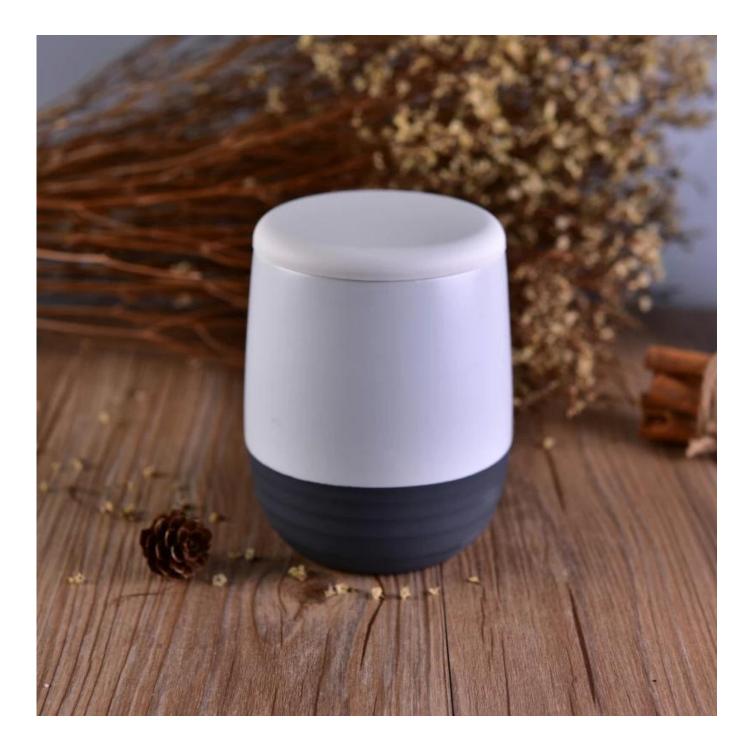

## Fancy Rubber Painted Color Glazed Ceramic Candle Jar With PP Lid Sets

| ltem number.             | SGJNS16112801                                                                                                                                                                    |
|--------------------------|----------------------------------------------------------------------------------------------------------------------------------------------------------------------------------|
| Material                 | Ceramic                                                                                                                                                                          |
| Craft                    | hand made                                                                                                                                                                        |
| Samples time             | 1. 5 days if there is a form and size of the ceramic                                                                                                                             |
|                          | 2. 15 days, if you need a new shape and size ceramic                                                                                                                             |
| Product Capacity         | 500,000 ~ 1,000,000 pieces per month                                                                                                                                             |
| The Features of products | 1. Hand made <u>ceramic candle holder</u> from high quality.<br>2. Suitable for use in hotel, house, etc.<br>3. This eco-friendly.<br>4. Meet FDA test , ASTM, <b>CA 65 test</b> |

1. Ceramic canlde holders can be used in wedding decoration, home decoration, party, banquet ect,

2. This candle container is very great as a gorgeous centerpiece for an event

3. The pottery candle jars can decorate your indoors and outdoors with this delicated rose figure glass candle holder.

4. The ceramic candle vessel is wonderful gift as housewarmings and other events.