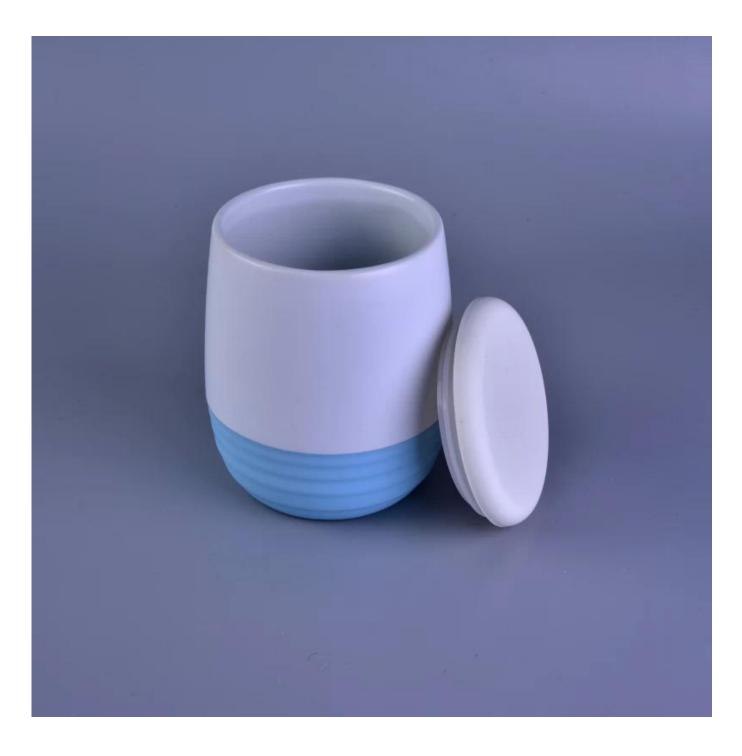

## Fancy Rubber Painted Color Glazed Ceramic Candle Jar With PP Lid Sets

| ltem number.             | SGJNS16112801                                                                                                                                                                    |
|--------------------------|----------------------------------------------------------------------------------------------------------------------------------------------------------------------------------|
| Material                 | Ceramic                                                                                                                                                                          |
| Craft                    | hand made                                                                                                                                                                        |
| Samples time             | 1. 5 days if there is a form and size of the ceramic                                                                                                                             |
|                          | 2. 15 days, if you need a new shape and size ceramic                                                                                                                             |
| Product Capacity         | 500,000 ~ 1,000,000 pieces per month                                                                                                                                             |
| The Features of products | 1. Hand made <u>ceramic candle holder</u> from high quality.<br>2. Suitable for use in hotel, house, etc.<br>3. This eco-friendly.<br>4. Meet FDA test , ASTM, <b>CA 65 test</b> |

1. Ceramic canlde holders can be used in wedding decoration, home decoration, party, banquet ect,

2. This candle container is very great as a gorgeous centerpiece for an event

3. The pottery candle jars can decorate your indoors and outdoors with this delicated rose figure glass candle holder.

4. The ceramic candle vessel is wonderful gift as housewarmings and other events.