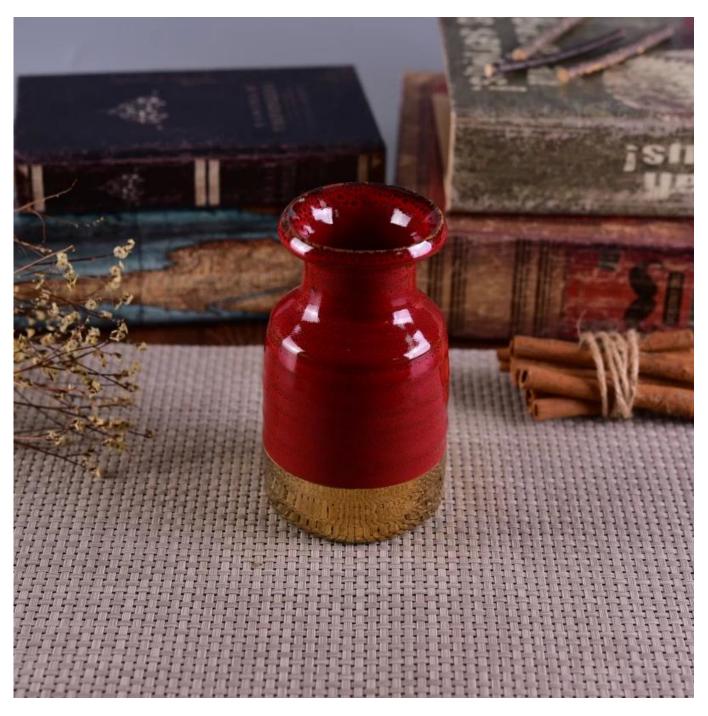

## Fancy Red Glazed Golden Electroplated Ceramic Reed Diffuser Bottle

| Product Details   |                                                                                  |
|-------------------|----------------------------------------------------------------------------------|
|                   |                                                                                  |
| Material          | ceramic                                                                          |
| Crafts            | Hand made ceramic diffuser bottle                                                |
| Sampling time     | 1. Existing products, sample time 1-3 days                                       |
|                   | 2. If we need to re-make the samples, then sampling time would be 10-15          |
|                   | days.                                                                            |
| Package           | General packaging, 48 / Carton                                                   |
| Capacity          | 50,000 to 100,000 / month                                                        |
| Delivery Time     | 35 days after sample and order confirmation                                      |
| Payment Terms     | T / T 30% down payment, pay the balance due to see a copy of the bill of         |
|                   | lading                                                                           |
| Transport         | Maritime transport, air transport, international express delivery; guests        |
|                   | designated freight forwarding                                                    |
|                   | 1. Hand made <u>diffuser bottle</u>                                              |
|                   | 2. Can be used in hotels, home,bar,etc                                           |
| Product Features  | 3. Environmental material                                                        |
|                   | 4. FDA test, CA65 test                                                           |
|                   | 1. satisfy your different design and size                                        |
|                   | 2. Any color of paint, frosting, electroplating, laser engraving can be done     |
| For you to choose | 3. provide special packaging such as shrink film, color gift box, white gift box |
|                   | 4. We have a dedicated quality control team to control product quality           |
|                   | 5. We have professional production bases and warehouses to ensure delivery       |