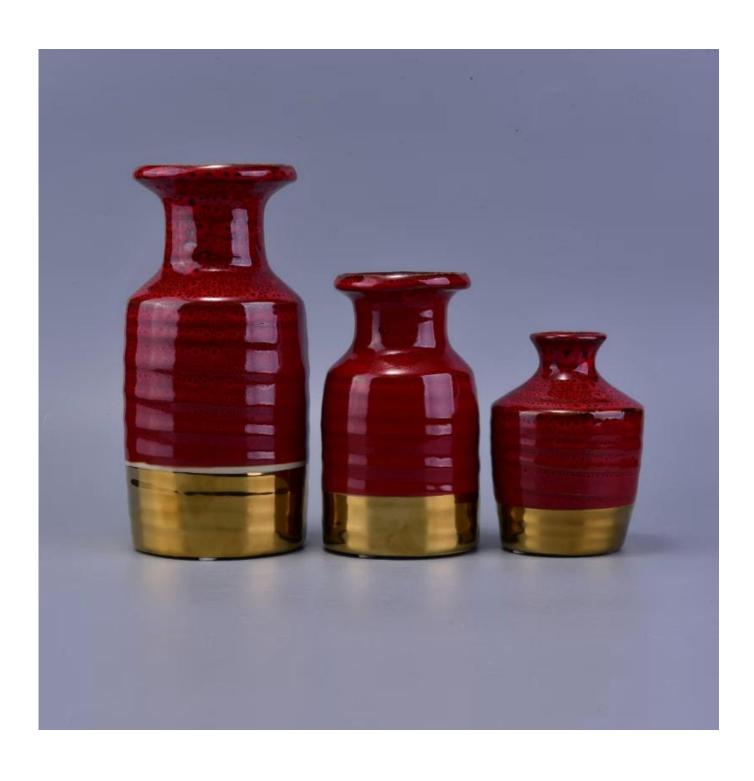

## Fancy Red Glazed Golden Electroplated Ceramic Reed Diffuser Bottle

| Product Details   |                                                                                  |
|-------------------|----------------------------------------------------------------------------------|
|                   |                                                                                  |
| Material          | ceramic                                                                          |
| Crafts            | Hand made ceramic diffuser bottle                                                |
| Sampling time     | 1. Existing products, sample time 1-3 days                                       |
|                   | 2. If we need to re-make the samples, then sampling time would be 10-15          |
|                   | days.                                                                            |
| Package           | General packaging, 48 / Carton                                                   |
| Capacity          | 50,000 to 100,000 / month                                                        |
| Delivery Time     | 35 days after sample and order confirmation                                      |
| Payment Terms     | T / T 30% down payment, pay the balance due to see a copy of the bill of         |
|                   | lading                                                                           |
| Transport         | Maritime transport, air transport, international express delivery; guests        |
|                   | designated freight forwarding                                                    |
|                   | 1. Hand made <u>diffuser bottle</u>                                              |
|                   | 2. Can be used in hotels, home,bar,etc                                           |
| Product Features  | 3. Environmental material                                                        |
|                   | 4. FDA test, CA65 test                                                           |
|                   | 1. satisfy your different design and size                                        |
|                   | 2. Any color of paint, frosting, electroplating, laser engraving can be done     |
| For you to choose | 3. provide special packaging such as shrink film, color gift box, white gift box |
|                   | 4. We have a dedicated quality control team to control product quality           |
|                   | 5. We have professional production bases and warehouses to ensure delivery       |