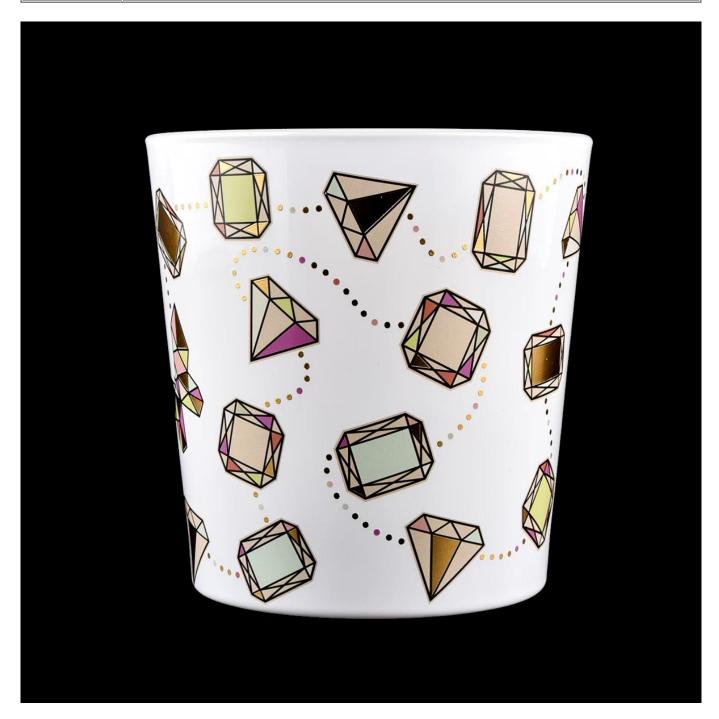

| Measure           | Item:SGRG210044 Top dia:110mm Bottom dia: 90mm Height: 115mm Weight: 500g Capacity: 670ml |
|-------------------|-------------------------------------------------------------------------------------------|
| Packing           | Normal packing,Individual gift box, PVC box, window box, color box, white box, etc        |
| Delivery time     | Within 35 days after the sample and order confirmed                                       |
| Payment term      | 30% deposit by T/T in advance and the balance against the copy of B/L                     |
| Shipment          | By sea,by air,by Express and your shipping agent is acceptable                            |
| Usage<br>Occasion | Home decor,Wedding Decoration,Wedding Favors,Decoration enhancement                       |