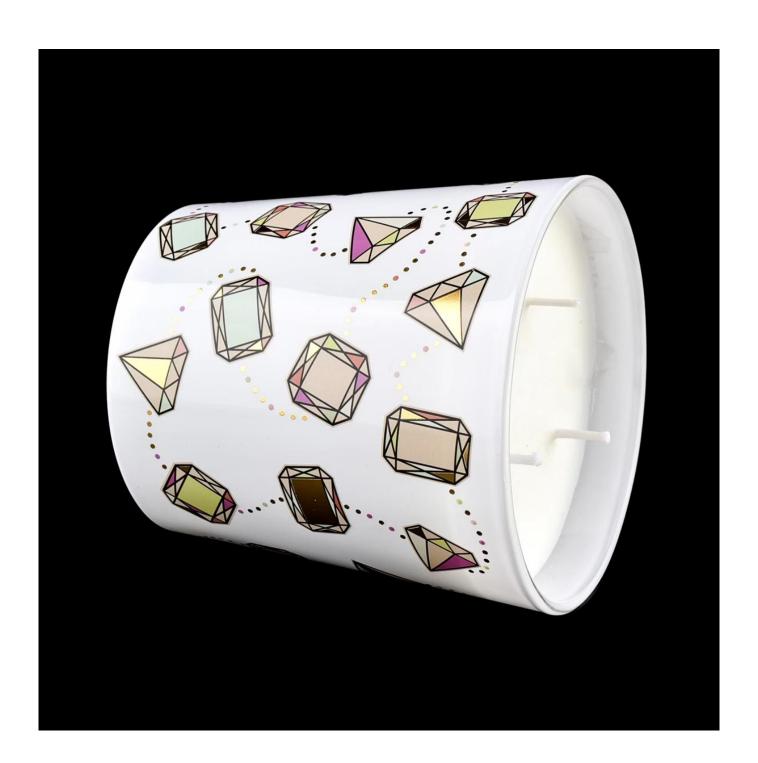

| Measure           | Item:SGRG210044 Top dia:110mm Bottom dia: 90mm Height: 115mm Weight: 500g Capacity: 670ml |
|-------------------|-------------------------------------------------------------------------------------------|
| Packing           | Normal packing,Individual gift box, PVC box, window box, color box, white box, etc        |
| Delivery time     | Within 35 days after the sample and order confirmed                                       |
| Payment term      | 30% deposit by T/T in advance and the balance against the copy of B/L                     |
| Shipment          | By sea,by air,by Express and your shipping agent is acceptable                            |
| Usage<br>Occasion | Home decor,Wedding Decoration,Wedding Favors,Decoration enhancement                       |