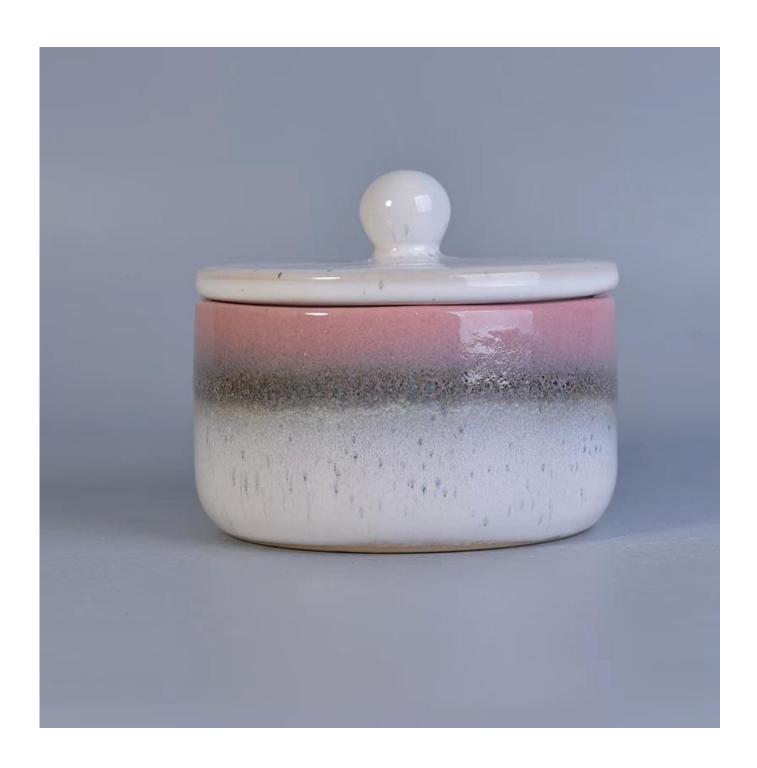

# Fambe glazing ceramic home decoration fragrance candle jar with lid

## SGWQ17061208

| Item No.     |                                                                                                                                                                                                                                                                                                                                                                                                                                                                                                                                                                                                                                                                                                         |
|--------------|---------------------------------------------------------------------------------------------------------------------------------------------------------------------------------------------------------------------------------------------------------------------------------------------------------------------------------------------------------------------------------------------------------------------------------------------------------------------------------------------------------------------------------------------------------------------------------------------------------------------------------------------------------------------------------------------------------|
| Sizes        | Lid: Dia: 125mm Height: 42mm Jar: Top dia: 120mm Bottom dia: 93mm Height: 66mm Capacity: 490ml                                                                                                                                                                                                                                                                                                                                                                                                                                                                                                                                                                                                          |
| Material     | Ceramic                                                                                                                                                                                                                                                                                                                                                                                                                                                                                                                                                                                                                                                                                                 |
| Accessories  | cap, ceramic/metal/wood lid, wax, wick, shear etc                                                                                                                                                                                                                                                                                                                                                                                                                                                                                                                                                                                                                                                       |
| Finish       | decal, color coating, mercury, laser, frosted, plating, glazed etc.                                                                                                                                                                                                                                                                                                                                                                                                                                                                                                                                                                                                                                     |
| Packing      | 1. 24/36/48/72 pcs per standard export packing carton 2. Color/white/brown box packing 3. Luxury gift box packing 4. Shrinking packing 5. Individual/set box packing 6. Customized packing                                                                                                                                                                                                                                                                                                                                                                                                                                                                                                              |
| Our strength | <ol> <li>We are the professional candle holder manufacturer, major in different kinds of candle holders, ranging from glass candle holder, ceramic candle holder, marble candle holder, Concrete candle holder, Tin candle holder, Stainless candle jar etc.</li> <li>Perfect for home/store/super market/restaurant/hotel/bar/KTV etc.</li> <li>With professional designer team, which can help design and open new mould based on your requirement.</li> <li>Post processing: color coating, plating, mercury, iridescent, engraving, printing, decal, spray color, frosty, gold plating, hand-drawing etc.</li> <li>Small MOQ is acceptable. We have regular products for supporting you.</li> </ol> |
| Our service  | * Reply you within 24 hours  * Ranges of products for your selections  * Completely production system  * Skilled factory workers  * Both machine line and handmade line for your service  * Experienced QC team inspect the products comprehensively and strictly according to AQL standard  * Creative designer innovate newly products over 15 styles monthly  * Professional Logistic department supply to door service                                                                                                                                                                                                                                                                              |
| MOQ          | 3000pcs                                                                                                                                                                                                                                                                                                                                                                                                                                                                                                                                                                                                                                                                                                 |

## **More Product Photo:**

**Matched accessories:** 