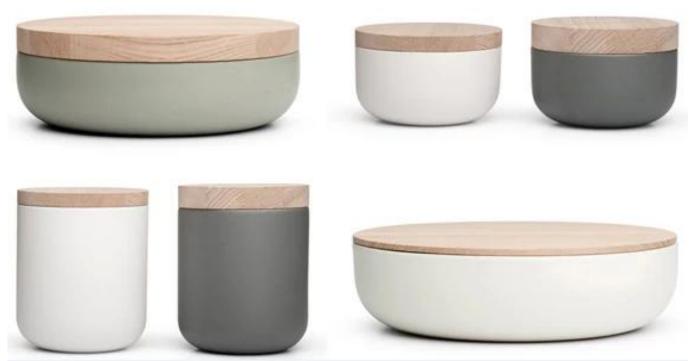

|
| MOQ          | 3000pcs                                                                                                                                                                                                                                                                                                                                                                                                                                                                                                                                                                                                                                                                                                 |

## **More Product Photo:**











**Matched accessories:** 





## \*Office & Sample Room

Sunny Glassware is a leading candle holders supplier in China since 1992, our glass/ceramic/concrete candle jars etc. and matched accessorries

mainly export to USA, EU, AU over more than 24 years experience. We're strictly with the quality, our QC team inspect the products

from raw material to production then to packing step by step, the inspection strictly according to the AQL standard.

#### **Our service as following:**

- > Different shapes and sizes available, also welcome your own design.
- > Accessories: cap, glass/metal/wood lid, wax etc.
- > Decoration: decal, color coating, mercury, laser, frosted, plating etc.
- > Packing: normal safety packing, color/white/gift box packing, customized packing available.
- > Design power: more than 15 innovations m