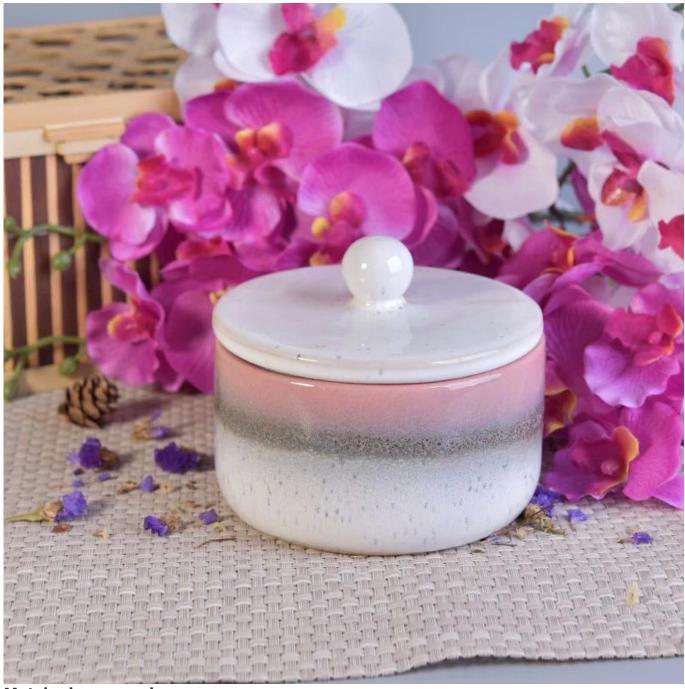

# Fambe glazing ceramic home decoration fragrance candle jar with lid

## SGWQ17061208

| Item No.     |                                                                                                                                                                                                                                                                                                                                                                                                                                                                                                                                                                                                                                                                                                         |
|--------------|---------------------------------------------------------------------------------------------------------------------------------------------------------------------------------------------------------------------------------------------------------------------------------------------------------------------------------------------------------------------------------------------------------------------------------------------------------------------------------------------------------------------------------------------------------------------------------------------------------------------------------------------------------------------------------------------------------|
| Sizes        | Lid: Dia: 125mm Height: 42mm Jar: Top dia: 120mm Bottom dia: 93mm Height: 66mm Capacity: 490ml                                                                                                                                                                                                                                                                                                                                                                                                                                                                                                                                                                                                          |
| Material     | Ceramic                                                                                                                                                                                                                                                                                                                                                                                                                                                                                                                                                                                                                                                                                                 |
| Accessories  | cap, ceramic/metal/wood lid, wax, wick, shear etc                                                                                                                                                                                                                                                                                                                                                                                                                                                                                                                                                                                                                                                       |
| Finish       | decal, color coating, mercury, laser, frosted, plating, glazed etc.                                                                                                                                                                                                                                                                                                                                                                                                                                                                                                                                                                                                                                     |
| Packing      | 1. 24/36/48/72 pcs per standard export packing carton 2. Color/white/brown box packing 3. Luxury gift box packing 4. Shrinking packing 5. Individual/set box packing 6. Customized packing                                                                                                                                                                                                                                                                                                                                                                                                                                                                                                              |
| Our strength | <ol> <li>We are the professional candle holder manufacturer, major in different kinds of candle holders, ranging from glass candle holder, ceramic candle holder, marble candle holder, Concrete candle holder, Tin candle holder, Stainless candle jar etc.</li> <li>Perfect for home/store/super market/restaurant/hotel/bar/KTV etc.</li> <li>With professional designer team, which can help design and open new mould based on your requirement.</li> <li>Post processing: color coating, plating, mercury, iridescent, engraving, printing, decal, spray color, frosty, gold plating, hand-drawing etc.</li> <li>Small MOQ is acceptable. We have regular products for supporting you.</li> </ol> |
| Our service  | * Reply you within 24 hours  * Ranges of products for your selections  * Completely production system  * Skilled factory workers  * Both machine line and handmade line for your service  * Experienced QC team inspect the products comprehensively and strictly according to AQL standard  * Creative designer innovate newly products over 15 styles monthly  * Professional Logistic department supply to door service                                                                                                                                                                                                                                                                              |
| MOQ          | 3000pcs                                                                                                                                                                                                                                                                                                                                                                                                                                                                                                                                                                                                                                                                                                 |