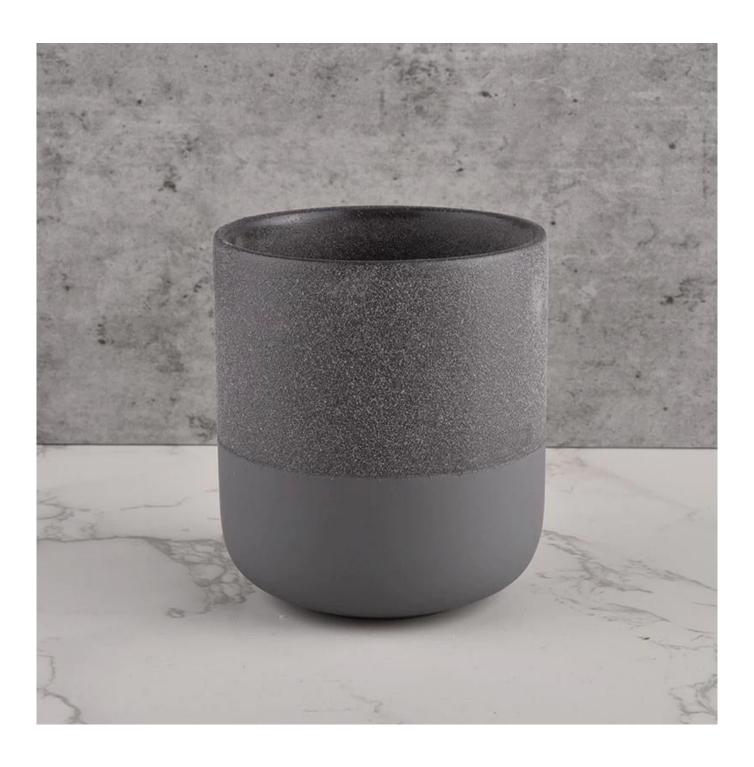

# Factory direct sales cream grey matte ceramic candle pot making container

- Upmost dedication to design, never compression on quality
- <u>Sunny Glassware</u> strictly protect the customers' designs, all the newly designed items from us haven't been copied in three years.
- Product quality is the major focus in <u>Sunny Glassware</u>. <u>Sunny Glassware</u> once demolished 80,000 pcs of glass vessel with barely visible blemish.

### product description

| product<br>name   | Factory direct sales cream grey matte ceramic candle pot making container                           |
|-------------------|-----------------------------------------------------------------------------------------------------|
| Sample<br>time    | 1. 5 days if there is glass shape and size 2. 15 days, if you need new shapes and sizes glass       |
| Measure           | Item No.:SGMK21072601 Top dia:88 mm Bottom dia: 51 mm Height: 100 mm Weight: 285 g Capacity: 420 ml |
| Packing           | Normal packing, Individual gift box, PVC box, window box, color box, white box, etc                 |
| Delivery<br>time  | Within 35 days after the sample and order confirmed                                                 |
| Payment<br>term   | 30% deposit by T/T in advance and the balance against the copy of B/L                               |
| Shipment          | By sea,by air,by Express and your shipping agent is acceptable                                      |
| Usage<br>Occasion | Home decor, Wedding Decoration, Wedding Favors, Decoration enhancement,                             |

Unusual shape and simple style - perfect for showing off your style in any room. High in quality and impressive in style, these ceramic candle jars are perfect for gifts.

The unique shape of the ceramic candle jar is sure to attract the eye.

This decorative ceramic candle jar is the perfect gift for friendship and an elegant high-end gift for your loved ones.

This young and vibrant ceramic candle jar offers a variety of options. Whether it's a candle jar, or a storage jar that can bring warmth and happiness to your life, custom patterned jars offer you more options to match your home decor. You can create more patterns for your candle brand!