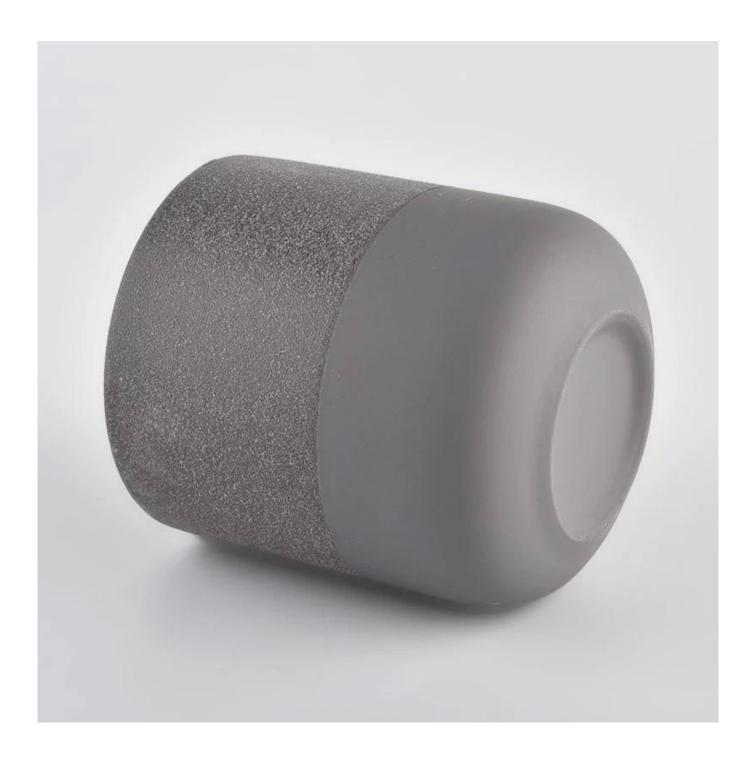

Unusual shape and simple style - perfect for showing off your style in any room. High in quality and impressive in style, these ceramic candle jars are perfect for gifts.

The unique shape of the ceramic candle jar is sure to attract the eye.

This decorative ceramic candle jar is the perfect gift for friendship and an elegant high-end gift for your loved ones.

This young and vibrant ceramic candle jar offers a variety of options. Whether it's a candle jar, or a storage jar that can bring warmth and happiness to your life, custom patterned jars offer you more options to match your home decor. You can create more patterns for your candle brand!