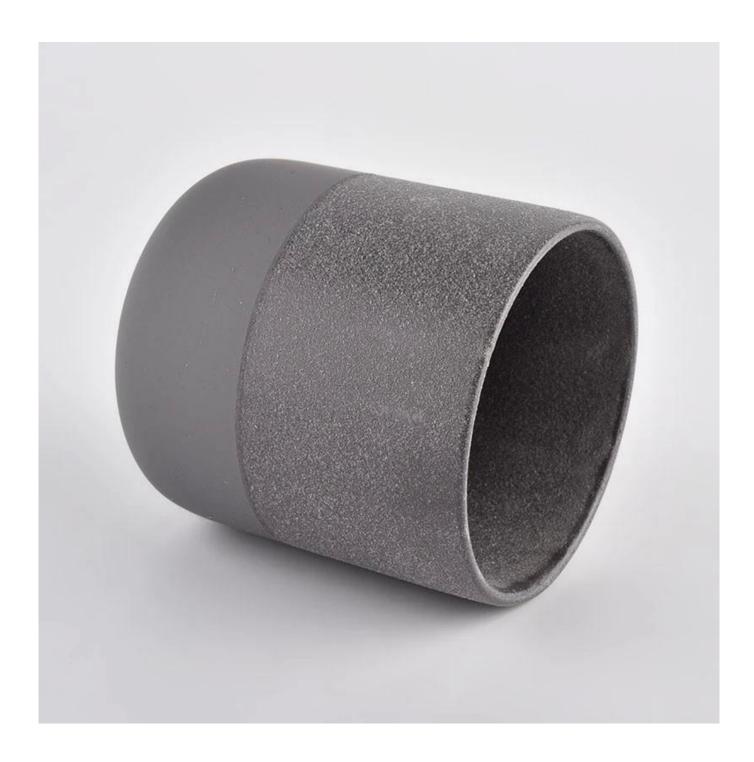

Unusual shape and simple style - perfect for showing off your style in any room. High in quality and impressive in style, these ceramic candle jars are perfect for gifts.

The unique shape of the ceramic candle jar is sure to attract the eye.

This decorative ceramic candle jar is the perfect gift for friendship and an elegant high-end gift for your loved ones.

This young and vibrant ceramic candle jar offers a variety of options. Whether it's a candle jar, or a storage jar that can bring warmth and happiness to your life, custom patterned jars offer you more options to match your home decor. You can create more patterns for your candle brand!