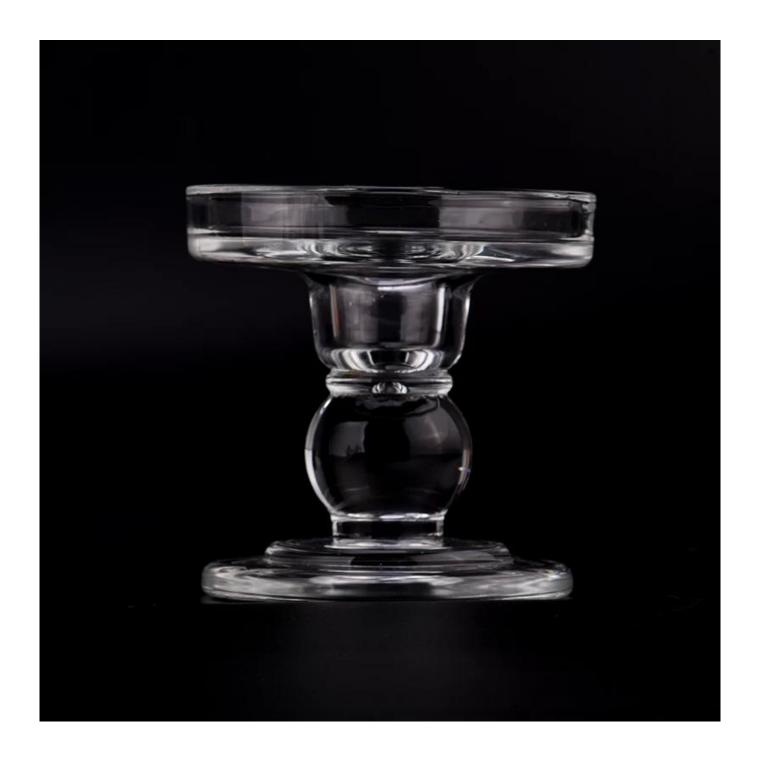

## product description

| product           | Factory Supply Wedding Party Home Table Decoration Glass Candle Holder Decorative Candlestick    |
|-------------------|--------------------------------------------------------------------------------------------------|
| Sample time       | 1. 5 days if there is glass shape and size<br>2. 15 days, if you need new shapes and sizes glass |
| Measure           | Item No.:SGJD23071005 Top dia: 85mm Bottom dia: 77mm Height: 84mm Weight: 269g Capacity: 55ml    |
| Packing           | Normal packing, Individual gift box, PVC box, window box, color box, white box, etc              |
| Delivery<br>time  | Within 35 days after the sample and order confirmed                                              |
| Payment<br>term   | 30% deposit by T/T in advance and the balance against the copy of B/L                            |
| Shipment          | By sea,by air,by Express and your shipping agent is acceptable                                   |
| Usage<br>Occasion | Home decor, Wedding Decoration, Wedding Favors, Decoration enhancement,                          |

Unusual shapes and simple style-perfect for presenting your style in any room. Quality, impressive style and these <u>glass candlestick</u> so very gift worthy.

This <u>glass candlestick</u> is a fantastic choice for high end scented poured candles. <u>glass candlestick</u> is highly versatile for use around the home, candle holders for wedding.

The <u>glass candlestick</u> light the candle, when the flame illuminates, <u>glass candlestick</u> the beautiful hues flashes. Unique <u>glass candlestick</u> for candle making, <u>glass candlestick</u> for your own use or for business, is a wonderful choice.