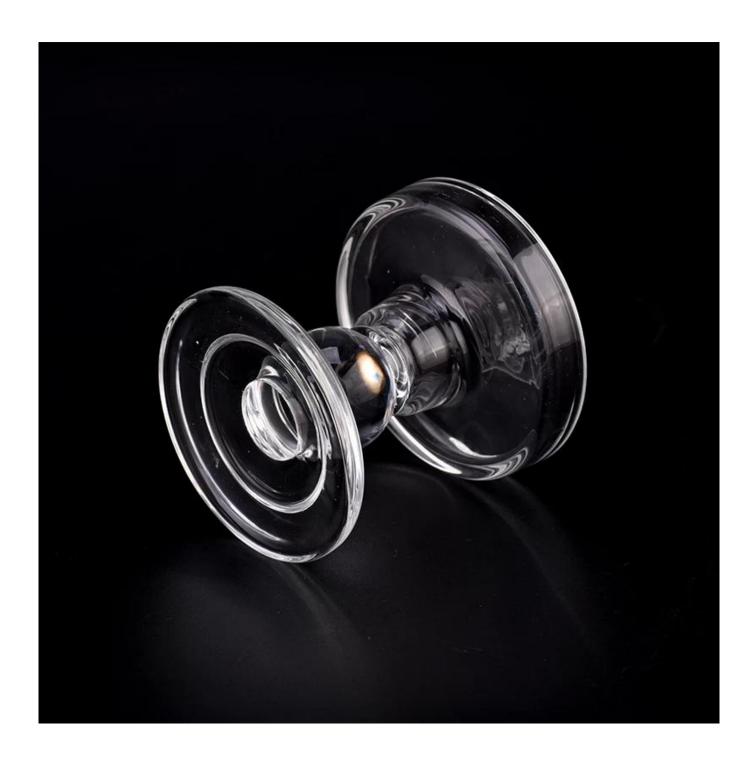

Unusual shapes and simple style-perfect for presenting your style in any room. Quality, impressive style and these <u>glass candlestick</u> so very gift worthy.

This <u>glass candlestick</u> is a fantastic choice for high end scented poured candles. <u>glass candlestick</u> is highly versatile for use around the home, candle holders for wedding.

The <u>glass candlestick</u> light the candle, when the flame illuminates, <u>glass candlestick</u> the beautiful hues flashes. Unique <u>glass candlestick</u> for candle making, <u>glass candlestick</u> for your own use or for business, is a wonderful choice.