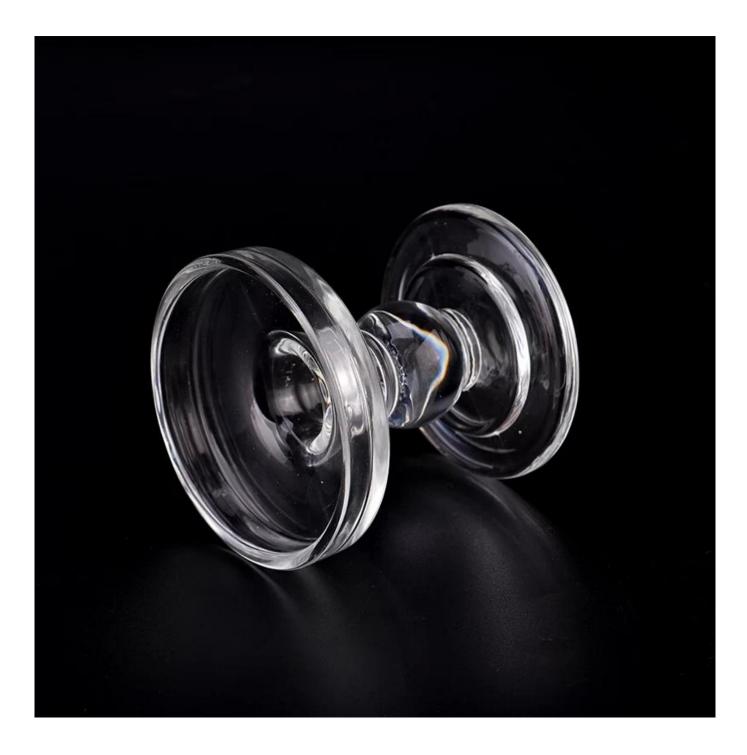

Unusual shapes and simple style-perfect for presenting your style in any room. Quality, impressive style and these <u>glass candlestick</u> so very gift worthy.

This <u>glass candlestick</u> is a fantastic choice for high end scented poured candles. <u>glass candlestick</u> is highly versatile for use around the home, candle holders for wedding.

The <u>glass candlestick</u> light the candle, when the flame illuminates, <u>glass candlestick</u> the beautiful hues flashes. Unique <u>glass candlestick</u> for candle making, <u>glass candlestick</u> for your own use or for business, is a wonderful choice.