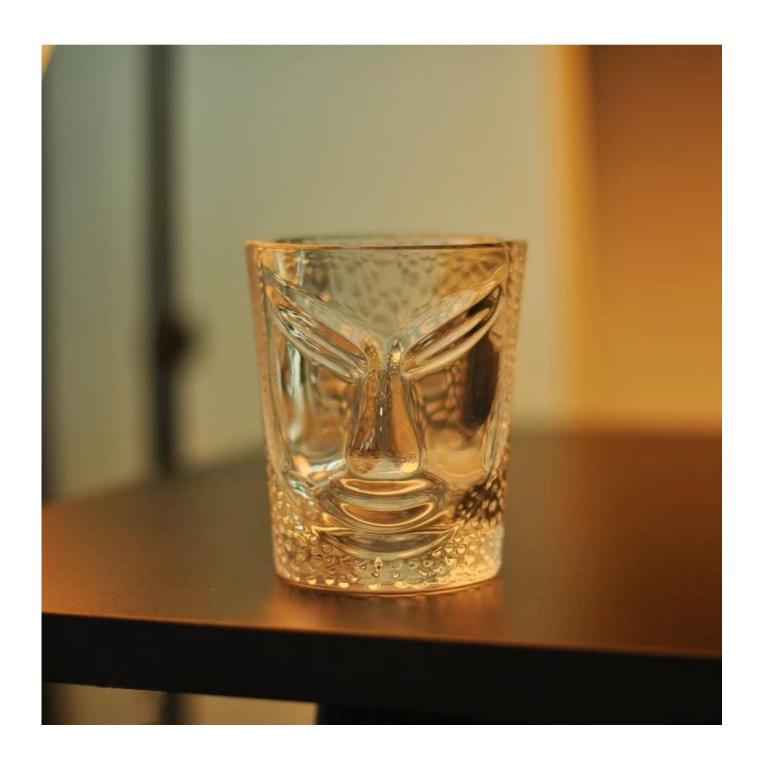

# Face design embossed glass candle holder

| Product Details   |                                                                                  |
|-------------------|----------------------------------------------------------------------------------|
|                   |                                                                                  |
| Material          | High white material glass                                                        |
| Crafts            | Machine press glass candle holder                                                |
| Proofing time     | 1. Existing products, sample time 5 days                                         |
|                   | 2. The need to re-mold, sample time 15 days                                      |
| Package           | General packaging, 24 / Carton                                                   |
| Capacity          | 500,000 to 1,000,000 / month                                                     |
| Delivery Time     | 35 days after sample and order confirmation                                      |
| Payment Terms     | T / T 30% down payment, pay the balance due to see a copy of the bill of         |
|                   | lading                                                                           |
| Transport         | Maritime transport, air transport, international express delivery; guests        |
|                   | designated freight forwarding                                                    |
|                   | 1. Machine made <u>candle holders</u>                                            |
|                   | 2. Can be used in hotels, home,bar,etc                                           |
| Product Features  | 3. Environmental material                                                        |
|                   | 4. ASTM, FDA test, CA65 test                                                     |
|                   | satisfy your different design and size                                           |
|                   | 2. Any color of paint, frosting, electroplating, laser engraving can be done     |
| For you to choose | 3. provide special packaging such as shrink film, color gift box, white gift box |
|                   | 4. We have a dedicated quality control team to control product quality           |
|                   | 5. We have professional production bases and warehouses to ensure delivery       |