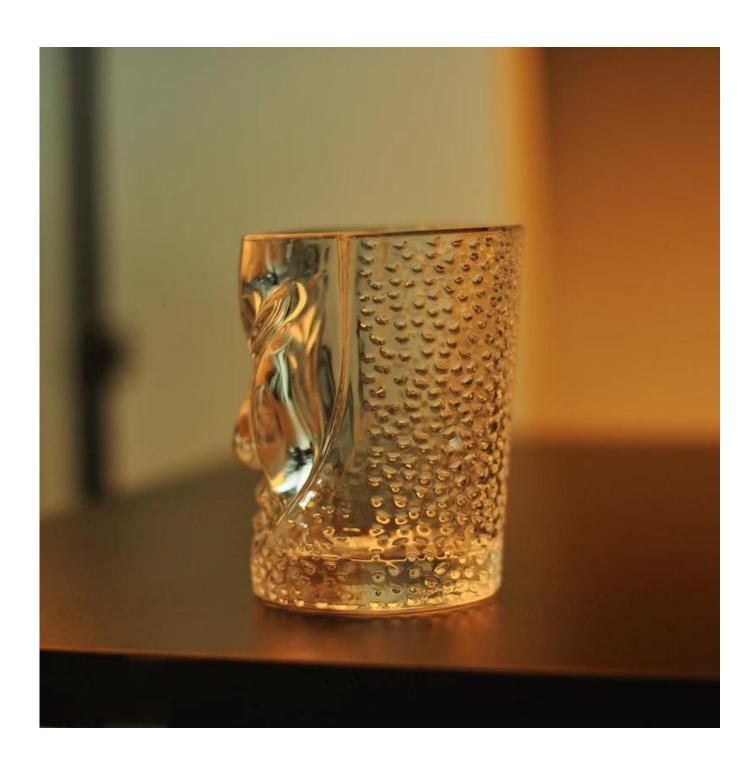

# Face design embossed glass candle holder

| Product Details   |                                                                                  |
|-------------------|----------------------------------------------------------------------------------|
|                   |                                                                                  |
| Material          | High white material glass                                                        |
| Crafts            | Machine press glass candle holder                                                |
| Proofing time     | 1. Existing products, sample time 5 days                                         |
|                   | 2. The need to re-mold, sample time 15 days                                      |
| Package           | General packaging, 24 / Carton                                                   |
| Capacity          | 500,000 to 1,000,000 / month                                                     |
| Delivery Time     | 35 days after sample and order confirmation                                      |
| Payment Terms     | T / T 30% down payment, pay the balance due to see a copy of the bill of         |
|                   | lading                                                                           |
| Transport         | Maritime transport, air transport, international express delivery; guests        |
|                   | designated freight forwarding                                                    |
|                   | 1. Machine made <u>candle holders</u>                                            |
|                   | 2. Can be used in hotels, home,bar,etc                                           |
| Product Features  | 3. Environmental material                                                        |
|                   | 4. ASTM, FDA test, CA65 test                                                     |
|                   | satisfy your different design and size                                           |
|                   | 2. Any color of paint, frosting, electroplating, laser engraving can be done     |
| For you to choose | 3. provide special packaging such as shrink film, color gift box, white gift box |
|                   | 4. We have a dedicated quality control team to control product quality           |
|                   | 5. We have professional production bases and warehouses to ensure delivery       |