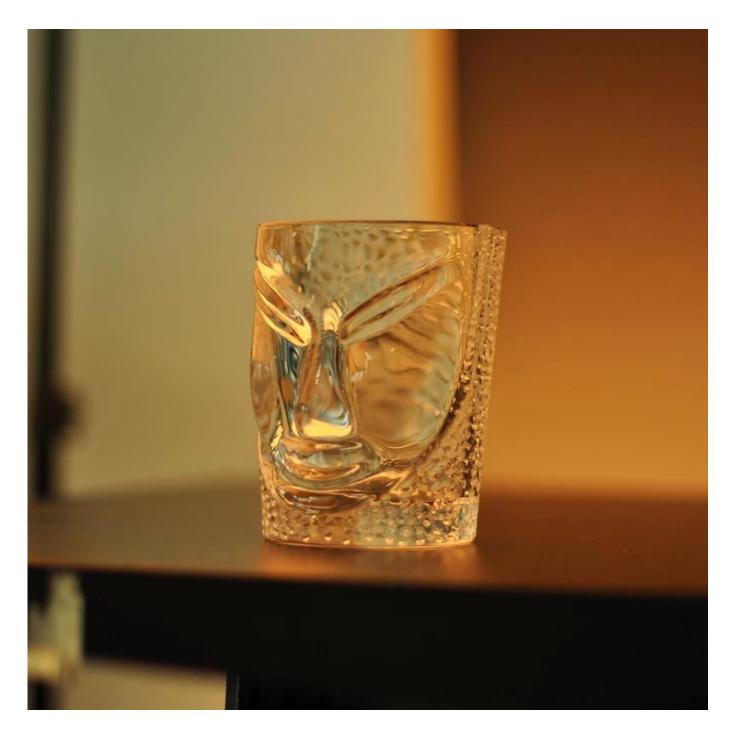

# Face design embossed glass candle holder

| Product Details   |                                                                                  |
|-------------------|----------------------------------------------------------------------------------|
|                   |                                                                                  |
| Material          | High white material glass                                                        |
| Crafts            | Machine press glass candle holder                                                |
| Proofing time     | 1. Existing products, sample time 5 days                                         |
|                   | 2. The need to re-mold, sample time 15 days                                      |
| Package           | General packaging, 24 / Carton                                                   |
| Capacity          | 500,000 to 1,000,000 / month                                                     |
| Delivery Time     | 35 days after sample and order confirmation                                      |
| Payment Terms     | T / T 30% down payment, pay the balance due to see a copy of the bill of         |
|                   | lading                                                                           |
| Transport         | Maritime transport, air transport, international express delivery; guests        |
|                   | designated freight forwarding                                                    |
|                   | 1. Machine made <u>candle holders</u>                                            |
|                   | 2. Can be used in hotels, home,bar,etc                                           |
| Product Features  | 3. Environmental material                                                        |
|                   | 4. ASTM, FDA test, CA65 test                                                     |
|                   | satisfy your different design and size                                           |
|                   | 2. Any color of paint, frosting, electroplating, laser engraving can be done     |
| For you to choose | 3. provide special packaging such as shrink film, color gift box, white gift box |
|                   | 4. We have a dedicated quality control team to control product quality           |
|                   | 5. We have professional production bases and warehouses to ensure delivery       |