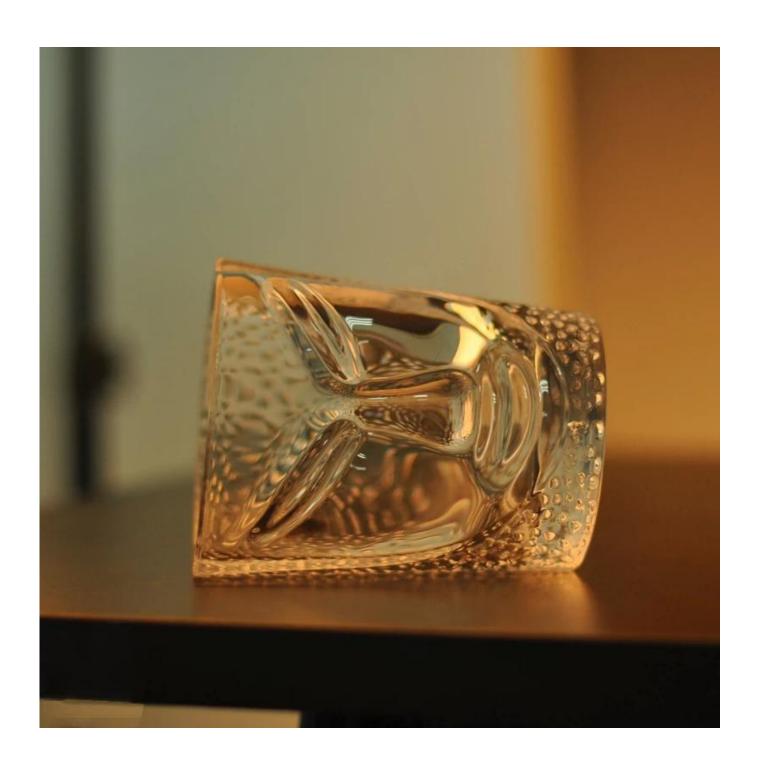

# Face design embossed glass candle holder

| Product Details   |                                                                                  |
|-------------------|----------------------------------------------------------------------------------|
|                   |                                                                                  |
| Material          | High white material glass                                                        |
| Crafts            | Machine press glass candle holder                                                |
| Proofing time     | 1. Existing products, sample time 5 days                                         |
|                   | 2. The need to re-mold, sample time 15 days                                      |
| Package           | General packaging, 24 / Carton                                                   |
| Capacity          | 500,000 to 1,000,000 / month                                                     |
| Delivery Time     | 35 days after sample and order confirmation                                      |
| Payment Terms     | T / T 30% down payment, pay the balance due to see a copy of the bill of         |
|                   | lading                                                                           |
| Transport         | Maritime transport, air transport, international express delivery; guests        |
|                   | designated freight forwarding                                                    |
|                   | 1. Machine made <u>candle holders</u>                                            |
|                   | 2. Can be used in hotels, home,bar,etc                                           |
| Product Features  | 3. Environmental material                                                        |
|                   | 4. ASTM, FDA test, CA65 test                                                     |
|                   | satisfy your different design and size                                           |
|                   | 2. Any color of paint, frosting, electroplating, laser engraving can be done     |
| For you to choose | 3. provide special packaging such as shrink film, color gift box, white gift box |
|                   | 4. We have a dedicated quality control team to control product quality           |
|                   | 5. We have professional production bases and warehouses to ensure delivery       |