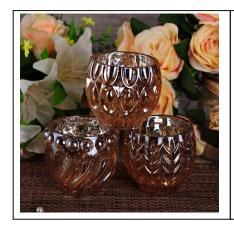

# Face design embossed glass candle holder

| Product Details   |                                                                                  |
|-------------------|----------------------------------------------------------------------------------|
|                   |                                                                                  |
| Material          | High white material glass                                                        |
| Crafts            | Machine press glass candle holder                                                |
| Proofing time     | 1. Existing products, sample time 5 days                                         |
|                   | 2. The need to re-mold, sample time 15 days                                      |
| Package           | General packaging, 24 / Carton                                                   |
| Capacity          | 500,000 to 1,000,000 / month                                                     |
| Delivery Time     | 35 days after sample and order confirmation                                      |
| Payment Terms     | T / T 30% down payment, pay the balance due to see a copy of the bill of         |
|                   | lading                                                                           |
| Transport         | Maritime transport, air transport, international express delivery; guests        |
|                   | designated freight forwarding                                                    |
|                   | 1. Machine made <u>candle holders</u>                                            |
|                   | 2. Can be used in hotels, home,bar,etc                                           |
| Product Features  | 3. Environmental material                                                        |
|                   | 4. ASTM, FDA test, CA65 test                                                     |
|                   | satisfy your different design and size                                           |
|                   | 2. Any color of paint, frosting, electroplating, laser engraving can be done     |
| For you to choose | 3. provide special packaging such as shrink film, color gift box, white gift box |
|                   | 4. We have a dedicated quality control team to control product quality           |
|                   | 5. We have professional production bases and warehouses to ensure delivery       |