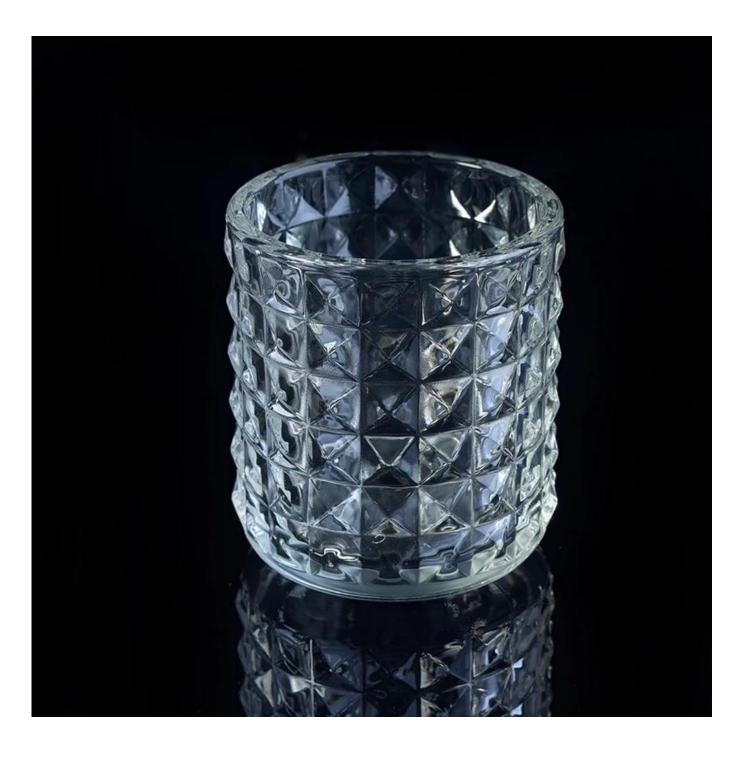

## **Exquisite diamond design glass candle holders for decor**

| Product Item         | SGML17081214                                                                                                                                                                                                                                          |
|----------------------|-------------------------------------------------------------------------------------------------------------------------------------------------------------------------------------------------------------------------------------------------------|
| Product<br>Dimension | Top dia: 80mm<br>Bottom dia: 80mm<br>Height: 90mm<br>Weight: 310 g<br>Capacity: 280 ml                                                                                                                                                                |
| Processing Way       | fire polishing clear glass candle jars                                                                                                                                                                                                                |
| Deep Processing      | machine made crystal glass candle containers                                                                                                                                                                                                          |
| Min Qty              | 30,000 units                                                                                                                                                                                                                                          |
| Product Features     | <ol> <li>diamond glass candle holders</li> <li>glass candle holders for home fragrance</li> <li>Outdoor glass candle jars</li> <li>as a gift for friend, family,etc.</li> <li>used for birthday party, wedding, and other room decoration.</li> </ol> |
| Test                 | Pass ASTM test/anneling test                                                                                                                                                                                                                          |