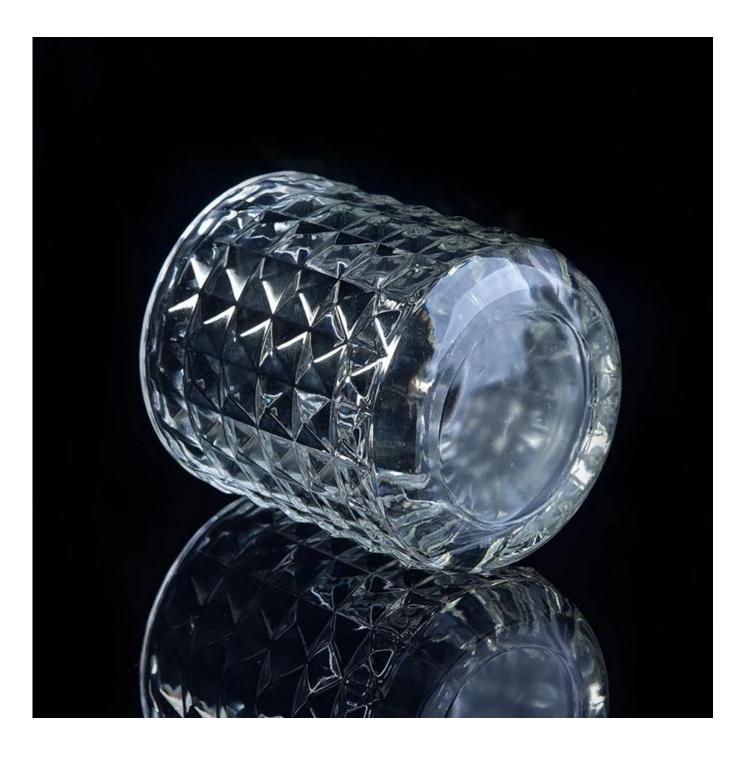

## **Exquisite diamond design glass candle holders for decor**

| Product Item         | SGML17081214                                                                                                                                                                                                                                          |
|----------------------|-------------------------------------------------------------------------------------------------------------------------------------------------------------------------------------------------------------------------------------------------------|
| Product<br>Dimension | Top dia: 80mm<br>Bottom dia: 80mm<br>Height: 90mm<br>Weight: 310 g<br>Capacity: 280 ml                                                                                                                                                                |
| Processing Way       | fire polishing clear glass candle jars                                                                                                                                                                                                                |
| Deep Processing      | machine made crystal glass candle containers                                                                                                                                                                                                          |
| Min Qty              | 30,000 units                                                                                                                                                                                                                                          |
| Product Features     | <ol> <li>diamond glass candle holders</li> <li>glass candle holders for home fragrance</li> <li>Outdoor glass candle jars</li> <li>as a gift for friend, family,etc.</li> <li>used for birthday party, wedding, and other room decoration.</li> </ol> |
| Test                 | Pass ASTM test/anneling test                                                                                                                                                                                                                          |