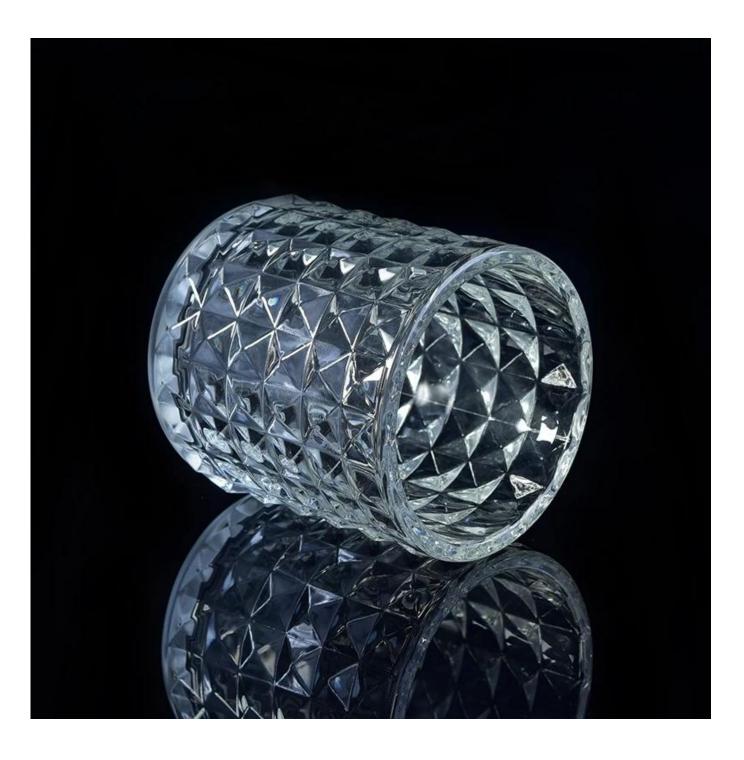

## **Exquisite diamond design glass candle holders for decor**

| Product Item         | SGML17081214                                                                                                                                                                                                                                          |
|----------------------|-------------------------------------------------------------------------------------------------------------------------------------------------------------------------------------------------------------------------------------------------------|
| Product<br>Dimension | Top dia: 80mm<br>Bottom dia: 80mm<br>Height: 90mm<br>Weight: 310 g<br>Capacity: 280 ml                                                                                                                                                                |
| Processing Way       | fire polishing clear glass candle jars                                                                                                                                                                                                                |
| Deep Processing      | machine made crystal glass candle containers                                                                                                                                                                                                          |
| Min Qty              | 30,000 units                                                                                                                                                                                                                                          |
| Product Features     | <ol> <li>diamond glass candle holders</li> <li>glass candle holders for home fragrance</li> <li>Outdoor glass candle jars</li> <li>as a gift for friend, family,etc.</li> <li>used for birthday party, wedding, and other room decoration.</li> </ol> |
| Test                 | Pass ASTM test/anneling test                                                                                                                                                                                                                          |