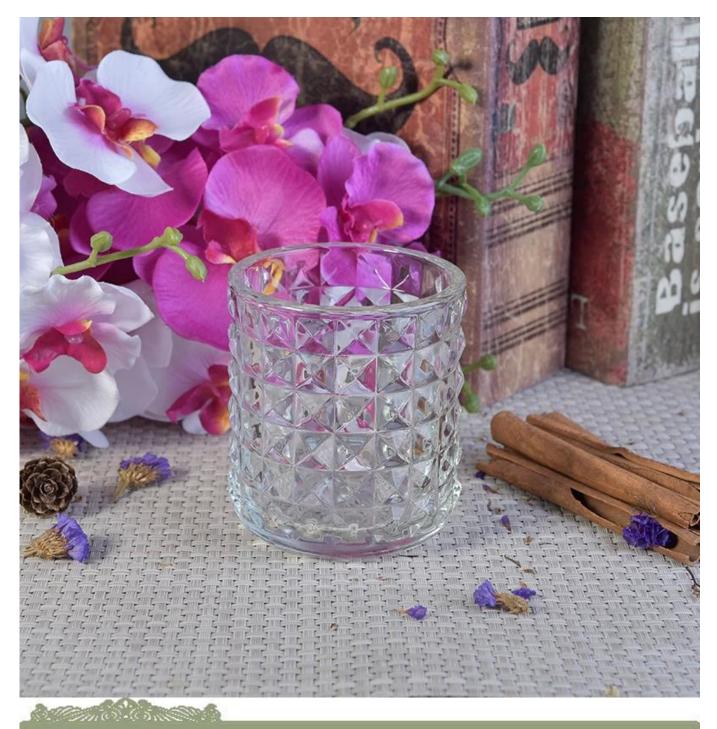

## **Exquisite diamond design glass candle holders for decor**

| Product Item         | SGML17081214                                                                                                                                                                                                                                          |
|----------------------|-------------------------------------------------------------------------------------------------------------------------------------------------------------------------------------------------------------------------------------------------------|
| Product<br>Dimension | Top dia: 80mm<br>Bottom dia: 80mm<br>Height: 90mm<br>Weight: 310 g<br>Capacity: 280 ml                                                                                                                                                                |
| Processing Way       | fire polishing clear glass candle jars                                                                                                                                                                                                                |
| Deep Processing      | machine made crystal glass candle containers                                                                                                                                                                                                          |
| Min Qty              | 30,000 units                                                                                                                                                                                                                                          |
| Product Features     | <ol> <li>diamond glass candle holders</li> <li>glass candle holders for home fragrance</li> <li>Outdoor glass candle jars</li> <li>as a gift for friend, family,etc.</li> <li>used for birthday party, wedding, and other room decoration.</li> </ol> |
| Test                 | Pass ASTM test/anneling test                                                                                                                                                                                                                          |