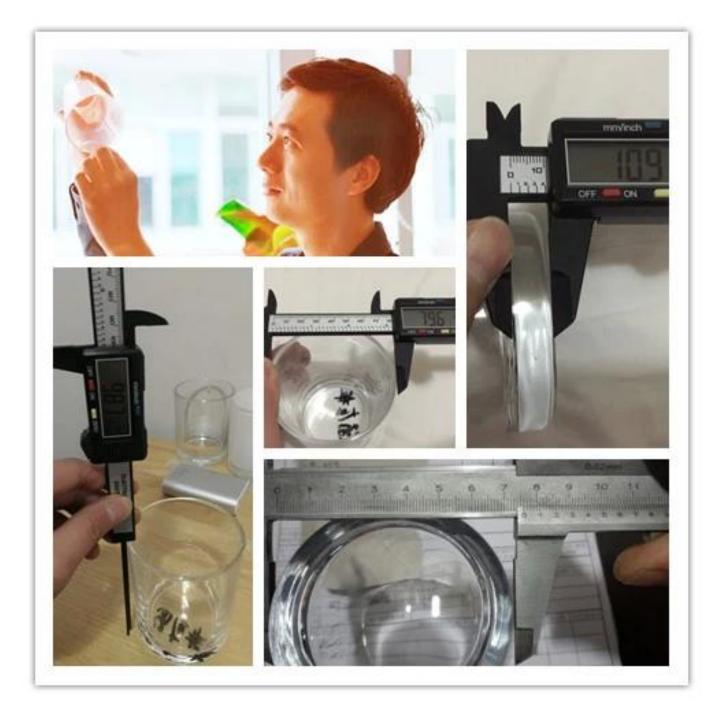

## **Exquisite diamond design glass candle holders for decor**

| Product Item         | SGML17081214                                                                                                                                                                                                                                          |
|----------------------|-------------------------------------------------------------------------------------------------------------------------------------------------------------------------------------------------------------------------------------------------------|
| Product<br>Dimension | Top dia: 80mm<br>Bottom dia: 80mm<br>Height: 90mm<br>Weight: 310 g<br>Capacity: 280 ml                                                                                                                                                                |
| Processing Way       | fire polishing clear glass candle jars                                                                                                                                                                                                                |
| Deep Processing      | machine made crystal glass candle containers                                                                                                                                                                                                          |
| Min Qty              | 30,000 units                                                                                                                                                                                                                                          |
| Product Features     | <ol> <li>diamond glass candle holders</li> <li>glass candle holders for home fragrance</li> <li>Outdoor glass candle jars</li> <li>as a gift for friend, family,etc.</li> <li>used for birthday party, wedding, and other room decoration.</li> </ol> |
| Test                 | Pass ASTM test/anneling test                                                                                                                                                                                                                          |