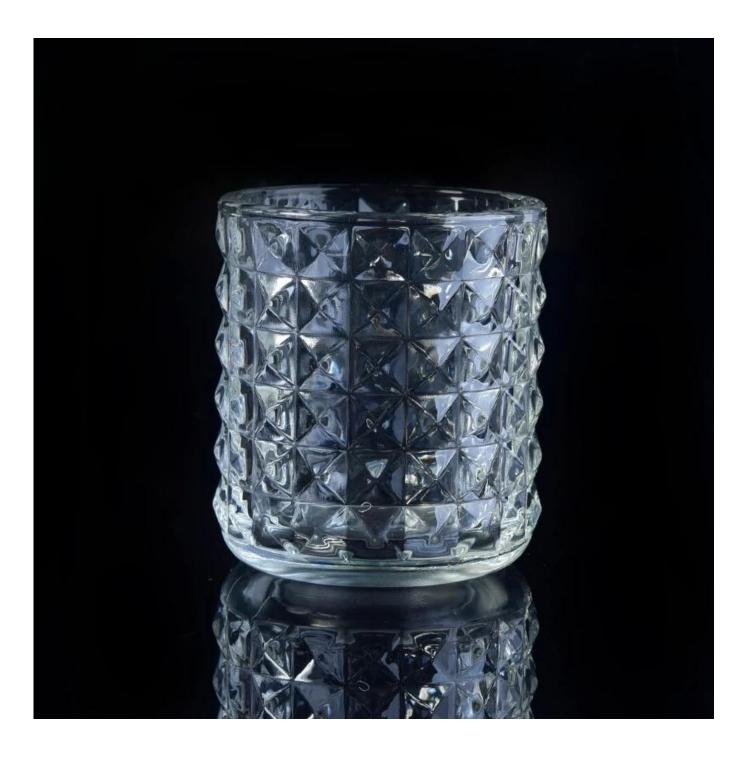

## **Exquisite diamond design glass candle holders for decor**

| Product Item         | SGML17081214                                                                                                                                                                                                                                          |
|----------------------|-------------------------------------------------------------------------------------------------------------------------------------------------------------------------------------------------------------------------------------------------------|
| Product<br>Dimension | Top dia: 80mm<br>Bottom dia: 80mm<br>Height: 90mm<br>Weight: 310 g<br>Capacity: 280 ml                                                                                                                                                                |
| Processing Way       | fire polishing clear glass candle jars                                                                                                                                                                                                                |
| Deep Processing      | machine made crystal glass candle containers                                                                                                                                                                                                          |
| Min Qty              | 30,000 units                                                                                                                                                                                                                                          |
| Product Features     | <ol> <li>diamond glass candle holders</li> <li>glass candle holders for home fragrance</li> <li>Outdoor glass candle jars</li> <li>as a gift for friend, family,etc.</li> <li>used for birthday party, wedding, and other room decoration.</li> </ol> |
| Test                 | Pass ASTM test/anneling test                                                                                                                                                                                                                          |