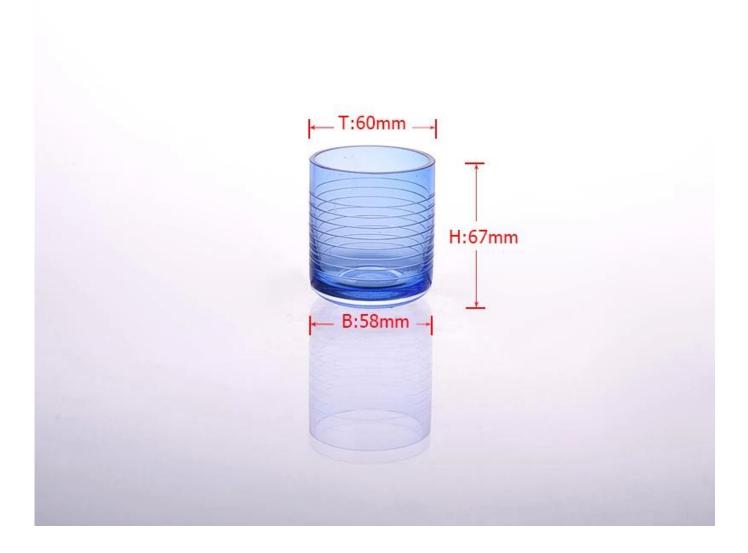

| 5 Produ          | Ict Details Every day is summy day                                         |
|------------------|----------------------------------------------------------------------------|
| Item No.         | SG14122012                                                                 |
| Material         | Hight white glass                                                          |
| Process          | Machine Made                                                               |
| Samples time     | 1. 5 days if at exist shaped and size of glass                             |
|                  | 2. 15 days if need new shape or size of glass                              |
| Packing          | Normal packing,6 pcs into inner box, 72 pcs per carton                     |
| Product Capacity | 500,000~1,000,000 pcs per month                                            |
| Delivery time    | Within 35 days after the sample and order confirmed                        |
| Payment terms    | 30% deposit by T/T in advance and the balance against the copy of B/L      |
| Shipment         | By sea, by air, by Express and your shipping agent is acceptable           |
|                  | 1. Machine Made glass candle cup with high quality                         |
| Product Features | 2. Suitable for used in hotel, home, etc.                                  |
|                  | 3. It is eco-friendly                                                      |
|                  | 4. Meet FDA test , CA 65 test                                              |
| For your choices | 1. Different designs and sizes for choice                                  |
|                  | 2 .Any color painted, frost, electroplate, pattern laser carver processing |
|                  | 3. Special package like shrink wrap, color gift box, white gift box etc.   |
|                  | 4. We have exclusive workers for quality control                           |
|                  | 5. We have professional workshop and warehouse to ensure the delivery time |