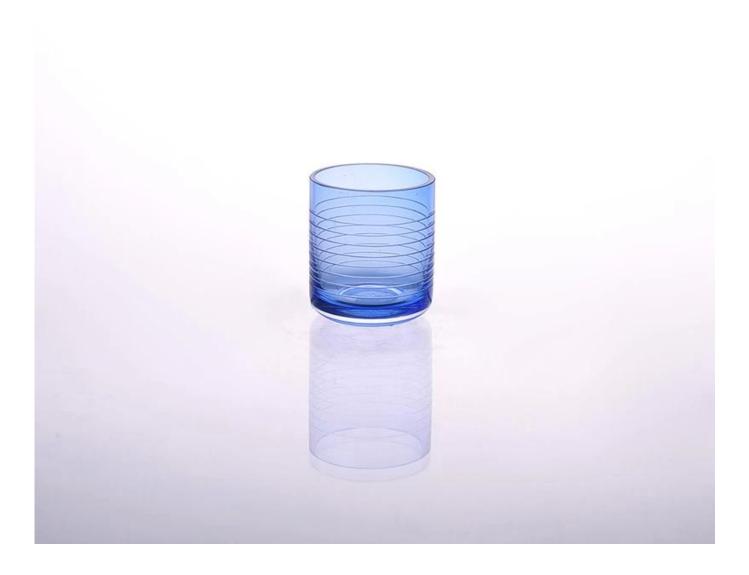

eatures | 2. Suitable for used in hotel, home, etc.                                  |
|                  | 3. It is eco-friendly                                                      |
|                  | 4. Meet FDA test , CA 65 test                                              |
| For your choices | 1. Different designs and sizes for choice                                  |
|                  | 2 .Any color painted, frost, electroplate, pattern laser carver processing |
|                  | 3. Special package like shrink wrap, color gift box, white gift box etc.   |
|                  | 4. We have exclusive workers for quality control                           |
|                  | 5. We have professional workshop and warehouse to ensure the delivery time |



Every day is sunny day









## Similar Products Link

Every day is sunny day



## colored glass candle cup

decoration glass candle holder

clear candlestick glass

## Our Company & Sample Room Every day is summy day



**Factory Show** 

Every day is sunny day







Method of application:

- 1. Using it under guide of the adult
- 2. Washing it with clean or boiling water before usage
- 3. No touching the rim of glass cup, try to take the bottom or the handle of it

**Cautions:** 

- 1. Beer, red wine, white wine, beverage or hot water not be too full
- 2. To avoid to hurt your children's hand , please put it in the place where they can't reach

- **3. Avoid dropping ,Collision and strong impact**
- 4. Not available for microwave oven
- 5. To prevent it from cracking, do not put it over open fire directly