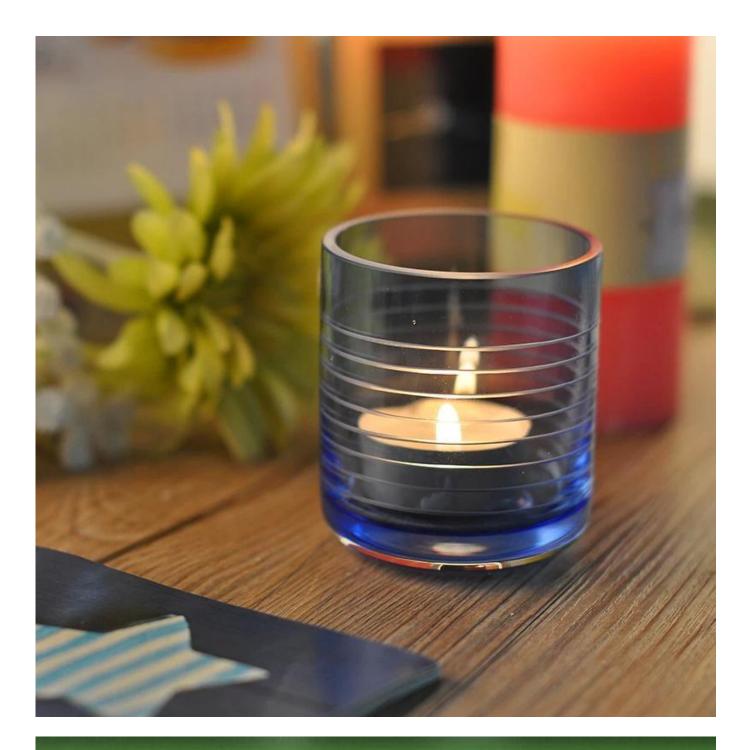

**Cautions:** 

- 1. Beer, red wine, white wine, beverage or hot water not be too full
- 2. To avoid to hurt your children's hand , please put it in the place where they can't reach

- **3. Avoid dropping ,Collision and strong impact**
- 4. Not available for microwave oven
- 5. To prevent it from cracking, do not put it over open fire directly