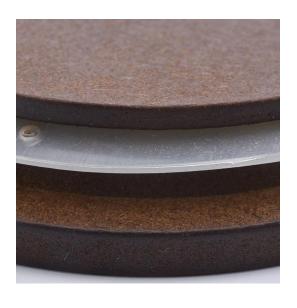

#### Flexible size design allows your market to grow rapidly

Item No.: SGL19052928 Dia:82mm

Height:15mm Weight:45g

MOQ:5000pcs

Custom designs and different sizes available

With our strong support, our customers are growing rapidly, from small labs to industry leaders.