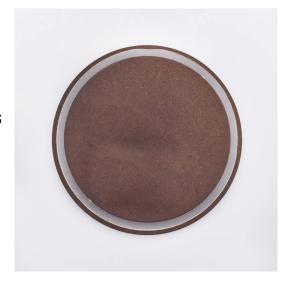

#### Flexible size design allows your market to grow rapidly

Item No.: SGL19052928 Dia:82mm

Height:15mm Weight:45g

MOQ:5000pcs

Custom designs and different sizes available

With our strong support, our customers are growing rapidly, from small labs to industry leaders.