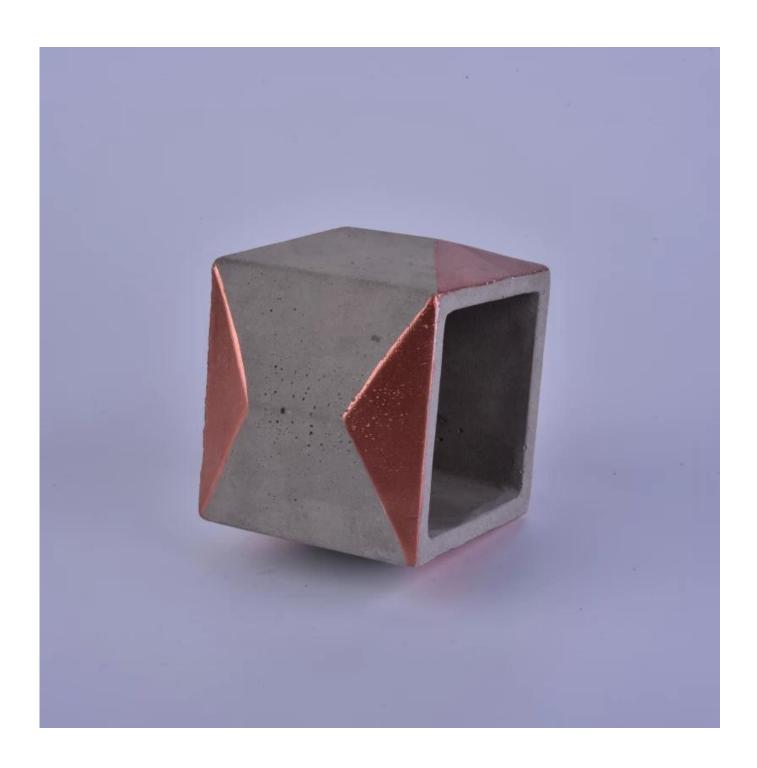

## **Empty square cement candle jars wholesale**

| Item number.             | SGXWS16112301                                                                                                                             |
|--------------------------|-------------------------------------------------------------------------------------------------------------------------------------------|
| Material                 | Cement                                                                                                                                    |
| Craft                    | hand made white ceramic flower candle holder                                                                                              |
| Samples time             | <ol> <li>5 days if there is a form and size of the ceramic</li> <li>15 days, if you need a new shape and size ceramic</li> </ol>          |
| Product Capacity         | 500,000 ~ 1,000,000 pieces per month                                                                                                      |
| The Features of products | <ol> <li>Hand made home decor cement candle holder</li> <li>Suitable for use in hotel, house, etc.</li> <li>This eco-friendly.</li> </ol> |