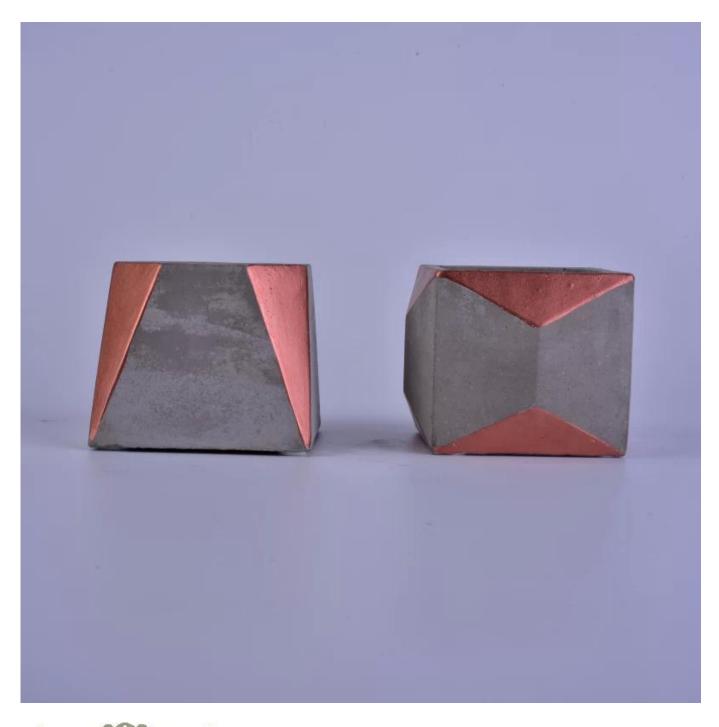

## **Empty square cement candle jars wholesale**

| Item number.             | SGXWS16112301                                                                                                                             |
|--------------------------|-------------------------------------------------------------------------------------------------------------------------------------------|
| Material                 | Cement                                                                                                                                    |
| Craft                    | hand made white ceramic flower candle holder                                                                                              |
| Samples time             | <ol> <li>5 days if there is a form and size of the ceramic</li> <li>15 days, if you need a new shape and size ceramic</li> </ol>          |
| Product Capacity         | 500,000 ~ 1,000,000 pieces per month                                                                                                      |
| The Features of products | <ol> <li>Hand made home decor cement candle holder</li> <li>Suitable for use in hotel, house, etc.</li> <li>This eco-friendly.</li> </ol> |

#### What can we do for you

- 1. Various designs and sizes for selection
- 2 Any color painted, cold, electroplating, laser model Processing cutter
- 3. Special package as shrink film, color gift box, white gift box, etc.
- 4. We are exclusive of employees for quality control to promise the quality.
- 5. We have a professional workshop and warehouse for ensure delivery time