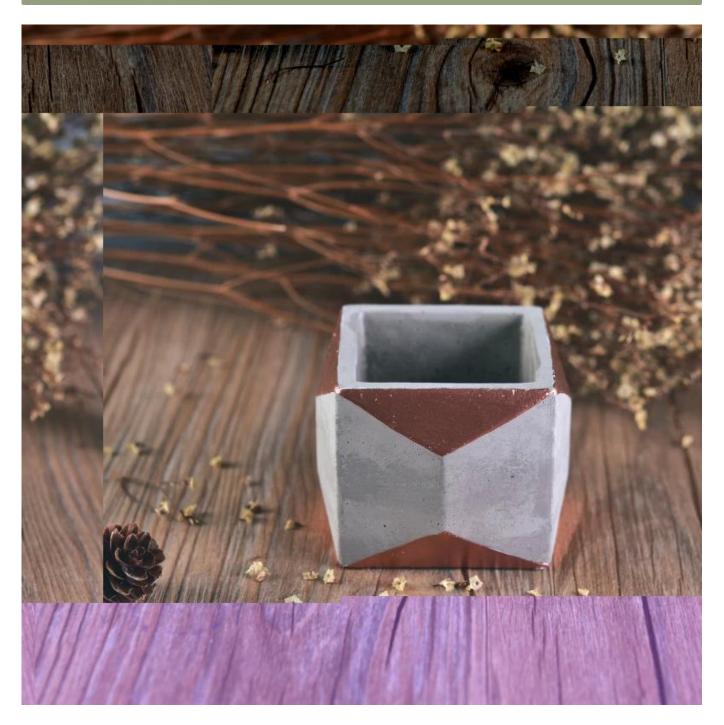

## **Empty square cement candle jars wholesale**

| Item number.             | SGXWS16112301                                                                                                                             |
|--------------------------|-------------------------------------------------------------------------------------------------------------------------------------------|
| Material                 | Cement                                                                                                                                    |
| Craft                    | hand made white ceramic flower candle holder                                                                                              |
| Samples time             | <ol> <li>5 days if there is a form and size of the ceramic</li> <li>15 days, if you need a new shape and size ceramic</li> </ol>          |
| Product Capacity         | 500,000 ~ 1,000,000 pieces per month                                                                                                      |
| The Features of products | <ol> <li>Hand made home decor cement candle holder</li> <li>Suitable for use in hotel, house, etc.</li> <li>This eco-friendly.</li> </ol> |