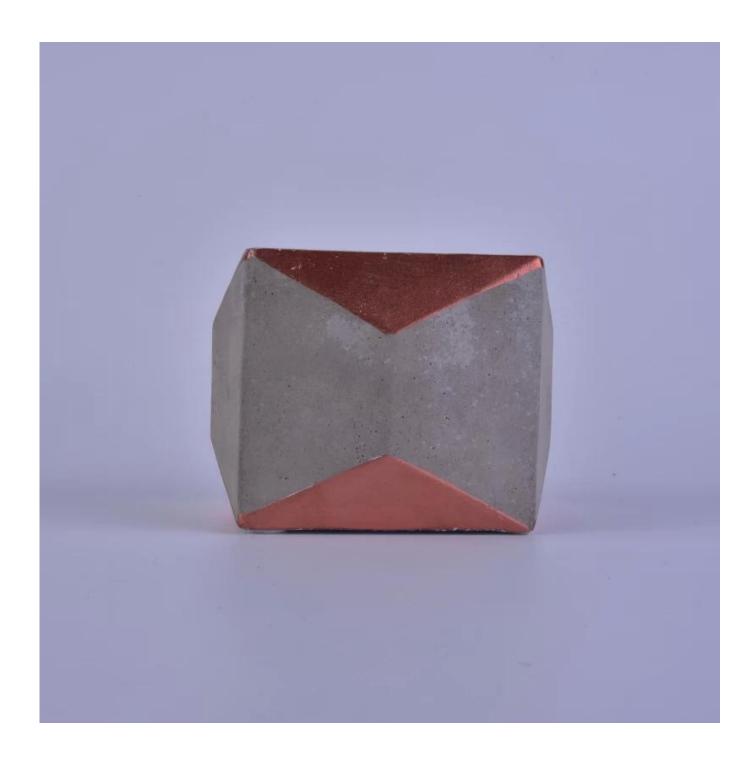

## **Empty square cement candle jars wholesale**

| Item number.             | SGXWS16112301                                                                                                                             |
|--------------------------|-------------------------------------------------------------------------------------------------------------------------------------------|
| Material                 | Cement                                                                                                                                    |
| Craft                    | hand made white ceramic flower candle holder                                                                                              |
| Samples time             | <ol> <li>5 days if there is a form and size of the ceramic</li> <li>15 days, if you need a new shape and size ceramic</li> </ol>          |
| Product Capacity         | 500,000 ~ 1,000,000 pieces per month                                                                                                      |
| The Features of products | <ol> <li>Hand made home decor cement candle holder</li> <li>Suitable for use in hotel, house, etc.</li> <li>This eco-friendly.</li> </ol> |