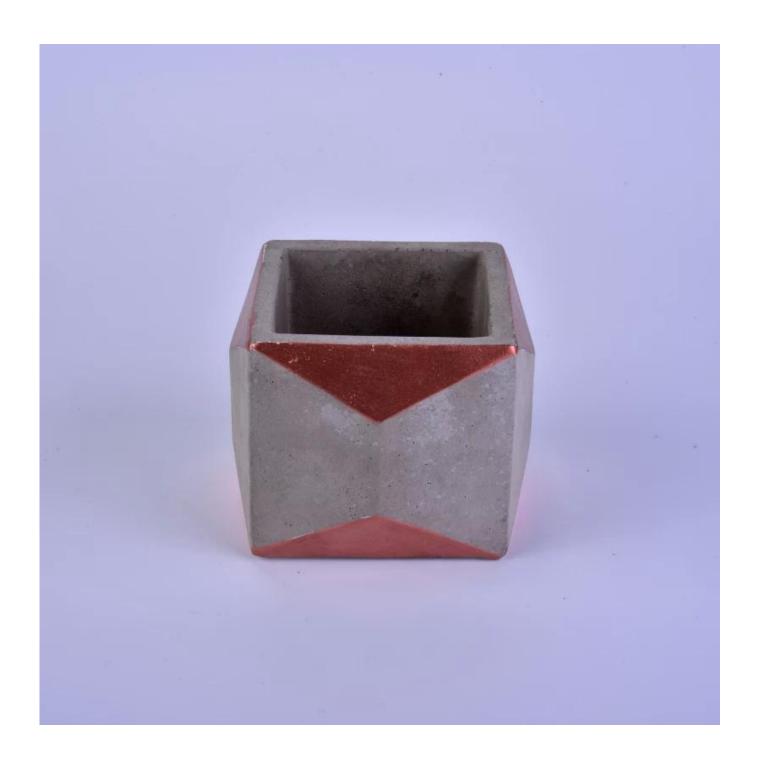

## **Empty square cement candle jars wholesale**

| Item number.             | SGXWS16112301                                                                                                                             |
|--------------------------|-------------------------------------------------------------------------------------------------------------------------------------------|
| Material                 | Cement                                                                                                                                    |
| Craft                    | hand made white ceramic flower candle holder                                                                                              |
| Samples time             | <ol> <li>5 days if there is a form and size of the ceramic</li> <li>15 days, if you need a new shape and size ceramic</li> </ol>          |
| Product Capacity         | 500,000 ~ 1,000,000 pieces per month                                                                                                      |
| The Features of products | <ol> <li>Hand made home decor cement candle holder</li> <li>Suitable for use in hotel, house, etc.</li> <li>This eco-friendly.</li> </ol> |