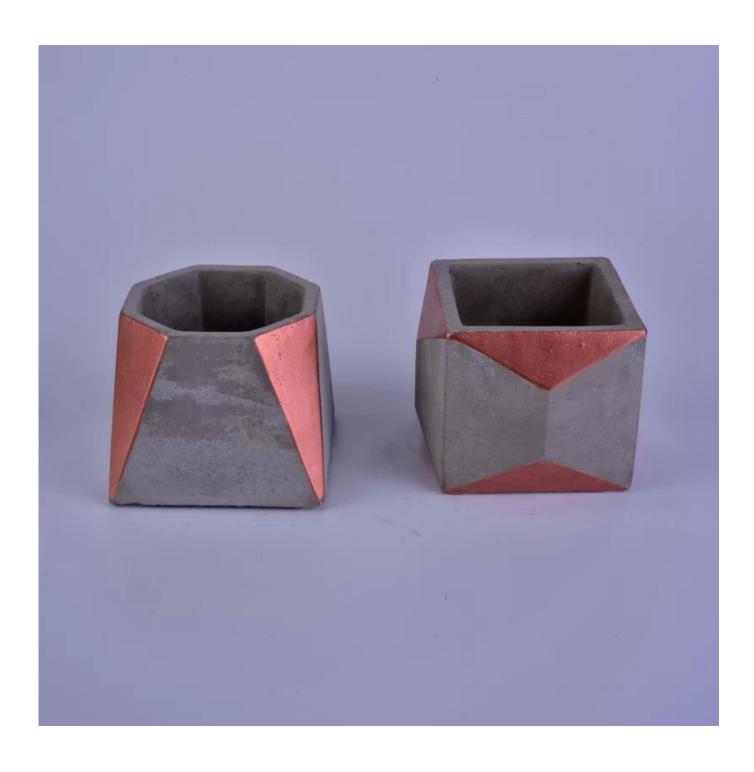

## **Empty square cement candle jars wholesale**

| Item number.             | SGXWS16112301                                                                                                                             |
|--------------------------|-------------------------------------------------------------------------------------------------------------------------------------------|
| Material                 | Cement                                                                                                                                    |
| Craft                    | hand made white ceramic flower candle holder                                                                                              |
| Samples time             | <ol> <li>5 days if there is a form and size of the ceramic</li> <li>15 days, if you need a new shape and size ceramic</li> </ol>          |
| Product Capacity         | 500,000 ~ 1,000,000 pieces per month                                                                                                      |
| The Features of products | <ol> <li>Hand made home decor cement candle holder</li> <li>Suitable for use in hotel, house, etc.</li> <li>This eco-friendly.</li> </ol> |

#### What can we do for you

- 1. Various designs and sizes for selection
- 2 Any color painted, cold, electroplating, laser model Processing cutter
- 3. Special package as shrink film, color gift box, white gift box, etc.
- 4. We are exclusive of employees for quality control to promise the quality.
- 5. We have a professional workshop and warehouse for ensure delivery time