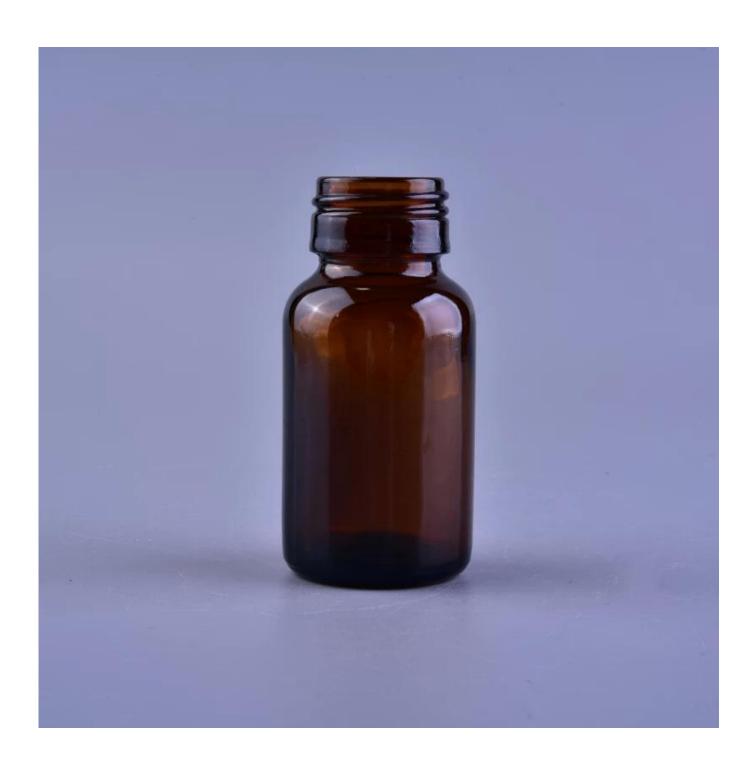

## Empty small amber glass medicine bottle

| Product Details  |                                                                           |
|------------------|---------------------------------------------------------------------------|
|                  |                                                                           |
| Material         | amber glass material                                                      |
| Handle           | machine made                                                              |
| Samples time     | 1. 5 days if there is a form and size of the glass                        |
|                  | 2. 15 days, if you need a new shape and size glass                        |
| Packaging        | Normal packing, Blister Packing                                           |
| Product Capacity | 500,000 ~ 1,000,000 pieces per month                                      |
| Delivery time    | Within 35 days after the sample and in order confirmed                    |
| Terms of payment | 30% deposit by T / T in advance and balance against copy of B / L         |
| Shipment         | By sea, by air, by express and the delivery agent acceptable              |
| Product Features | 1. machine made <u>amber glass medicine bottles</u> from high quality     |
|                  | 2. Suitable for use in hotel, house, etc.                                 |
|                  | 3. This eco                                                               |
| For your choice  | 1. Various designs and sizes for selection                                |
|                  | 2 Any color painted, cold, electroplating, laser model Processing cutter  |
|                  | 3. Special package as shrink film, color gift box, white gift box, etc.   |
|                  | 4. We are exclusive of employees for quality control                      |
|                  | 5. We have a professional workshop and warehouse for ensure delivery time |