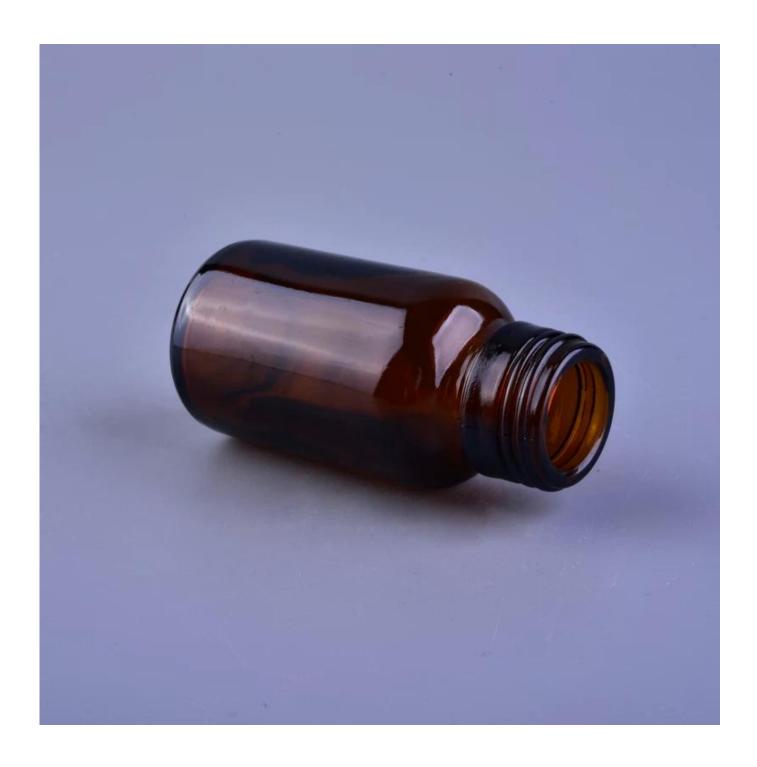

## Empty small amber glass medicine bottle

| Product Details  |                                                                           |
|------------------|---------------------------------------------------------------------------|
|                  |                                                                           |
| Material         | amber glass material                                                      |
| Handle           | machine made                                                              |
| Samples time     | 1. 5 days if there is a form and size of the glass                        |
|                  | 2. 15 days, if you need a new shape and size glass                        |
| Packaging        | Normal packing, Blister Packing                                           |
| Product Capacity | 500,000 ~ 1,000,000 pieces per month                                      |
| Delivery time    | Within 35 days after the sample and in order confirmed                    |
| Terms of payment | 30% deposit by T / T in advance and balance against copy of B / L         |
| Shipment         | By sea, by air, by express and the delivery agent acceptable              |
| Product Features | 1. machine made <u>amber glass medicine bottles</u> from high quality     |
|                  | 2. Suitable for use in hotel, house, etc.                                 |
|                  | 3. This eco                                                               |
| For your choice  | 1. Various designs and sizes for selection                                |
|                  | 2 Any color painted, cold, electroplating, laser model Processing cutter  |
|                  | 3. Special package as shrink film, color gift box, white gift box, etc.   |
|                  | 4. We are exclusive of employees for quality control                      |
|                  | 5. We have a professional workshop and warehouse for ensure delivery time |