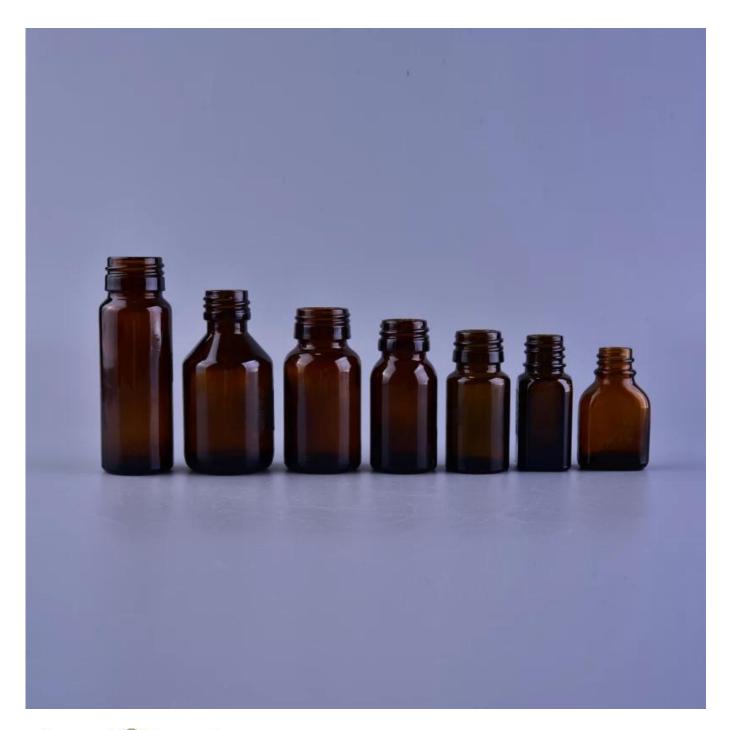

## Empty small amber glass medicine bottle

| Product Details  |                                                                           |
|------------------|---------------------------------------------------------------------------|
|                  |                                                                           |
| Material         | amber glass material                                                      |
| Handle           | machine made                                                              |
| Samples time     | 1. 5 days if there is a form and size of the glass                        |
|                  | 2. 15 days, if you need a new shape and size glass                        |
| Packaging        | Normal packing, Blister Packing                                           |
| Product Capacity | 500,000 ~ 1,000,000 pieces per month                                      |
| Delivery time    | Within 35 days after the sample and in order confirmed                    |
| Terms of payment | 30% deposit by T / T in advance and balance against copy of B / L         |
| Shipment         | By sea, by air, by express and the delivery agent acceptable              |
| Product Features | 1. machine made <u>amber glass medicine bottles</u> from high quality     |
|                  | 2. Suitable for use in hotel, house, etc.                                 |
|                  | 3. This eco                                                               |
| For your choice  | 1. Various designs and sizes for selection                                |
|                  | 2 Any color painted, cold, electroplating, laser model Processing cutter  |
|                  | 3. Special package as shrink film, color gift box, white gift box, etc.   |
|                  | 4. We are exclusive of employees for quality control                      |
|                  | 5. We have a professional workshop and warehouse for ensure delivery time |