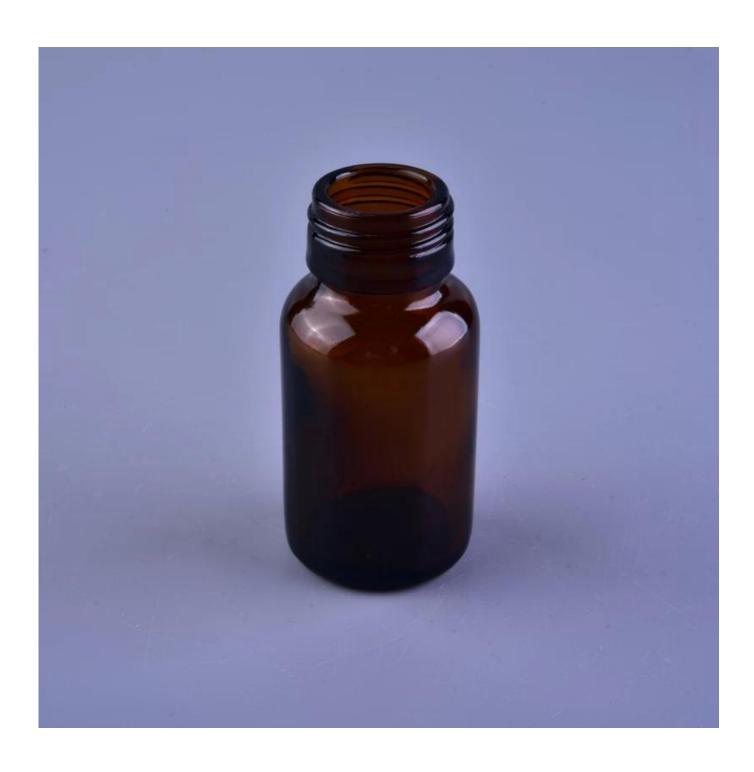

## Empty small amber glass medicine bottle

| Product Details  |                                                                           |
|------------------|---------------------------------------------------------------------------|
|                  |                                                                           |
| Material         | amber glass material                                                      |
| Handle           | machine made                                                              |
| Samples time     | 1. 5 days if there is a form and size of the glass                        |
|                  | 2. 15 days, if you need a new shape and size glass                        |
| Packaging        | Normal packing, Blister Packing                                           |
| Product Capacity | 500,000 ~ 1,000,000 pieces per month                                      |
| Delivery time    | Within 35 days after the sample and in order confirmed                    |
| Terms of payment | 30% deposit by T / T in advance and balance against copy of B / L         |
| Shipment         | By sea, by air, by express and the delivery agent acceptable              |
| Product Features | 1. machine made <u>amber glass medicine bottles</u> from high quality     |
|                  | 2. Suitable for use in hotel, house, etc.                                 |
|                  | 3. This eco                                                               |
| For your choice  | 1. Various designs and sizes for selection                                |
|                  | 2 Any color painted, cold, electroplating, laser model Processing cutter  |
|                  | 3. Special package as shrink film, color gift box, white gift box, etc.   |
|                  | 4. We are exclusive of employees for quality control                      |
|                  | 5. We have a professional workshop and warehouse for ensure delivery time |