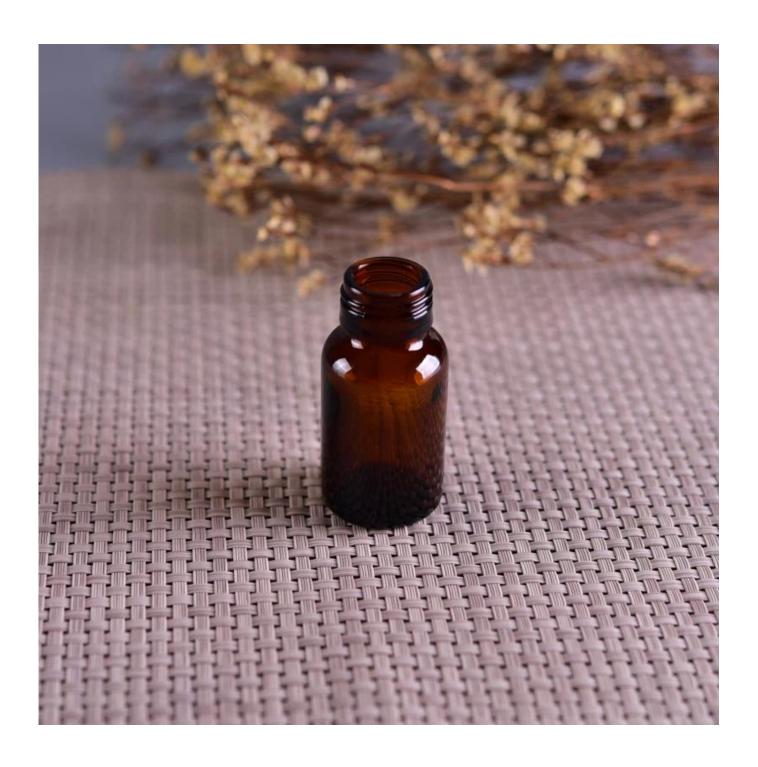

## Mode of application

- 1. Use it under the guidance of an adult
- 2. Washing it with pure or boiling water prior to use
- 3. No touching the rim of a glass cup, try to take the bottom or handle it

For more **glass medicine bottles** or any glassware, please visit our website: <a href="http://www.okcandle.com/">http://www.okcandle.com/</a>