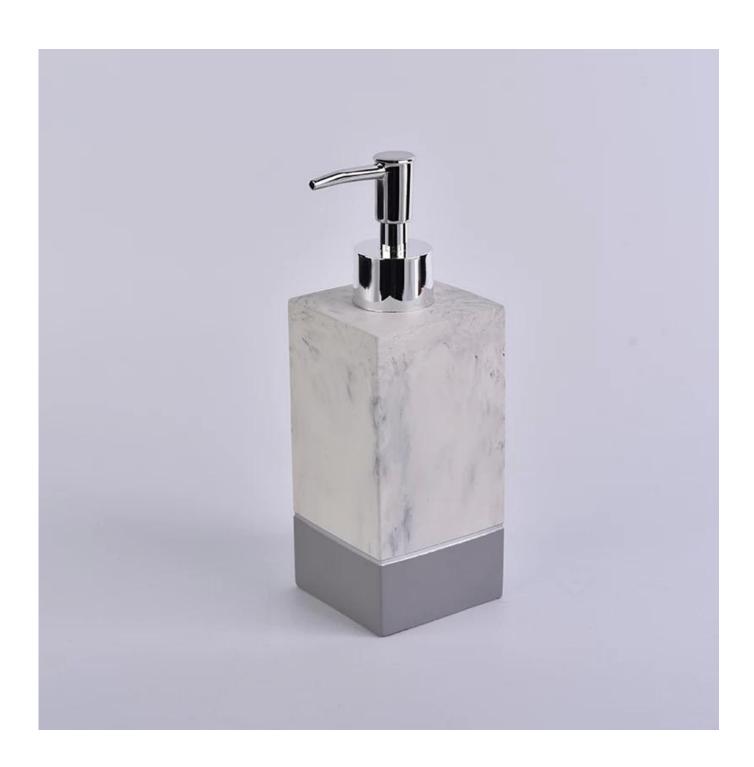

## empty concrete bath bottles with plastic pump wholesale

| Item number.             | SGSJL18032724                                                                                                                                                                                         |
|--------------------------|-------------------------------------------------------------------------------------------------------------------------------------------------------------------------------------------------------|
| Material                 | Concrete                                                                                                                                                                                              |
| Craft                    | concrete bottle                                                                                                                                                                                       |
| Samples time             | 1. 5 days if there is a exist and size of the concrete                                                                                                                                                |
|                          | 2. 15 days, if you need a new shape and size concrete                                                                                                                                                 |
| Product Capacity         | 500,000 ~ 1,000,000 pieces per month                                                                                                                                                                  |
|                          | 1. Hand made ceramic candle jar                                                                                                                                                                       |
|                          | 2. Suitable for use in hotel, house, etc.                                                                                                                                                             |
| The Features of          | 3. This eco-friendly.                                                                                                                                                                                 |
| products                 | 4. Meet FDA test ; ASTM; CA 65 test                                                                                                                                                                   |
| Delivery time            | <ol> <li>Within 35 days after the sample and in order confirmed.</li> <li>Withn 10 days if we have goods in stock</li> </ol>                                                                          |
| Payment Terms            | 1. 30% deposit by T / T in advance, the balance after showing the copy of B / L 2. L/C, Escrow, T/T and Western Union can be acceptable, but different countries different payment terms.             |
| Packing & Shiping<br>way | 1. Normal packing, 24pcs,36pcs or 48pcs into export carton,carton with cardboard divider.Export with egg divider 2. By sea, by air, by express and the delivery agent acceptable as your requirement. |