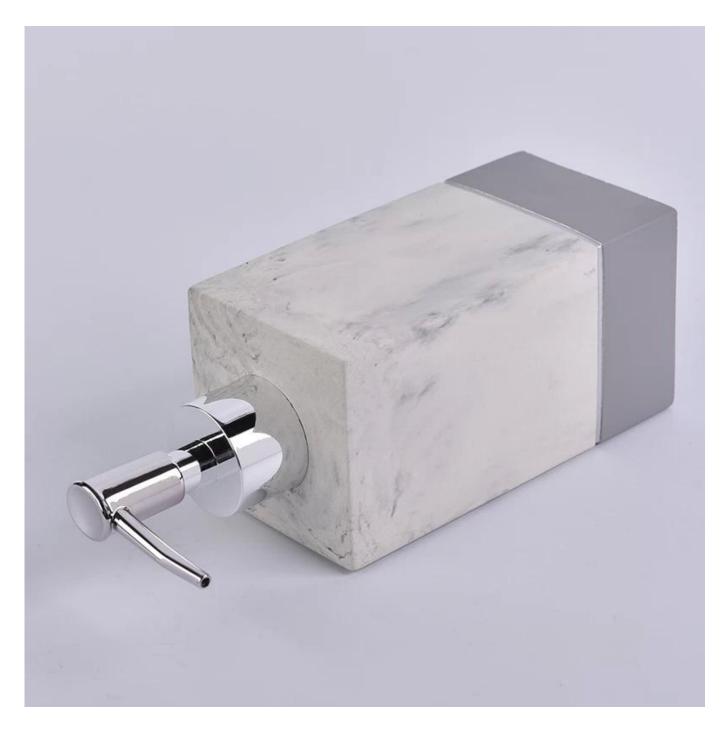

## empty concrete bath bottles with plastic pump wholesale

| Item number.             | SGSJL18032724                                                                                                                                                                                         |
|--------------------------|-------------------------------------------------------------------------------------------------------------------------------------------------------------------------------------------------------|
| Material                 | Concrete                                                                                                                                                                                              |
| Craft                    | concrete bottle                                                                                                                                                                                       |
| Samples time             | 1. 5 days if there is a exist and size of the concrete                                                                                                                                                |
|                          | 2. 15 days, if you need a new shape and size concrete                                                                                                                                                 |
| Product Capacity         | 500,000 ~ 1,000,000 pieces per month                                                                                                                                                                  |
|                          | 1. Hand made ceramic candle jar                                                                                                                                                                       |
|                          | 2. Suitable for use in hotel, house, etc.                                                                                                                                                             |
| The Features of          | 3. This eco-friendly.                                                                                                                                                                                 |
| products                 | 4. Meet FDA test ; ASTM; CA 65 test                                                                                                                                                                   |
| Delivery time            | <ol> <li>Within 35 days after the sample and in order confirmed.</li> <li>Withn 10 days if we have goods in stock</li> </ol>                                                                          |
| Payment Terms            | 1. 30% deposit by T / T in advance, the balance after showing the copy of B / L 2. L/C, Escrow, T/T and Western Union can be acceptable, but different countries different payment terms.             |
| Packing & Shiping<br>way | 1. Normal packing, 24pcs,36pcs or 48pcs into export carton,carton with cardboard divider.Export with egg divider 2. By sea, by air, by express and the delivery agent acceptable as your requirement. |