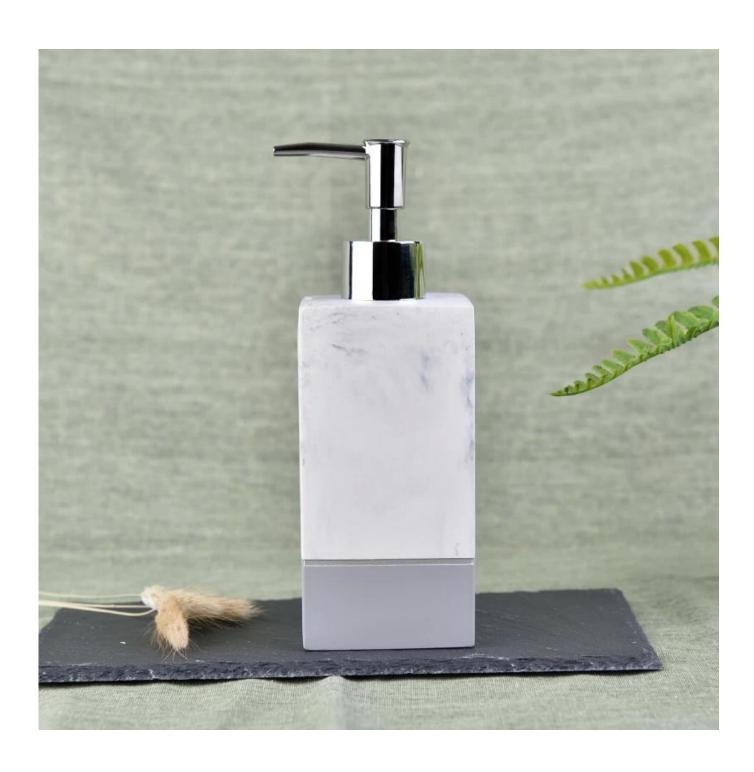

## empty concrete bath bottles with plastic pump wholesale

| Item number.             | SGSJL18032724                                                                                                                                                                                         |
|--------------------------|-------------------------------------------------------------------------------------------------------------------------------------------------------------------------------------------------------|
| Material                 | Concrete                                                                                                                                                                                              |
| Craft                    | concrete bottle                                                                                                                                                                                       |
| Samples time             | 1. 5 days if there is a exist and size of the concrete                                                                                                                                                |
|                          | 2. 15 days, if you need a new shape and size concrete                                                                                                                                                 |
| Product Capacity         | 500,000 ~ 1,000,000 pieces per month                                                                                                                                                                  |
|                          | 1. Hand made ceramic candle jar                                                                                                                                                                       |
|                          | 2. Suitable for use in hotel, house, etc.                                                                                                                                                             |
| The Features of          | 3. This eco-friendly.                                                                                                                                                                                 |
| products                 | 4. Meet FDA test ; ASTM; CA 65 test                                                                                                                                                                   |
| Delivery time            | <ol> <li>Within 35 days after the sample and in order confirmed.</li> <li>Withn 10 days if we have goods in stock</li> </ol>                                                                          |
| Payment Terms            | 1. 30% deposit by T / T in advance, the balance after showing the copy of B / L 2. L/C, Escrow, T/T and Western Union can be acceptable, but different countries different payment terms.             |
| Packing & Shiping<br>way | 1. Normal packing, 24pcs,36pcs or 48pcs into export carton,carton with cardboard divider.Export with egg divider 2. By sea, by air, by express and the delivery agent acceptable as your requirement. |