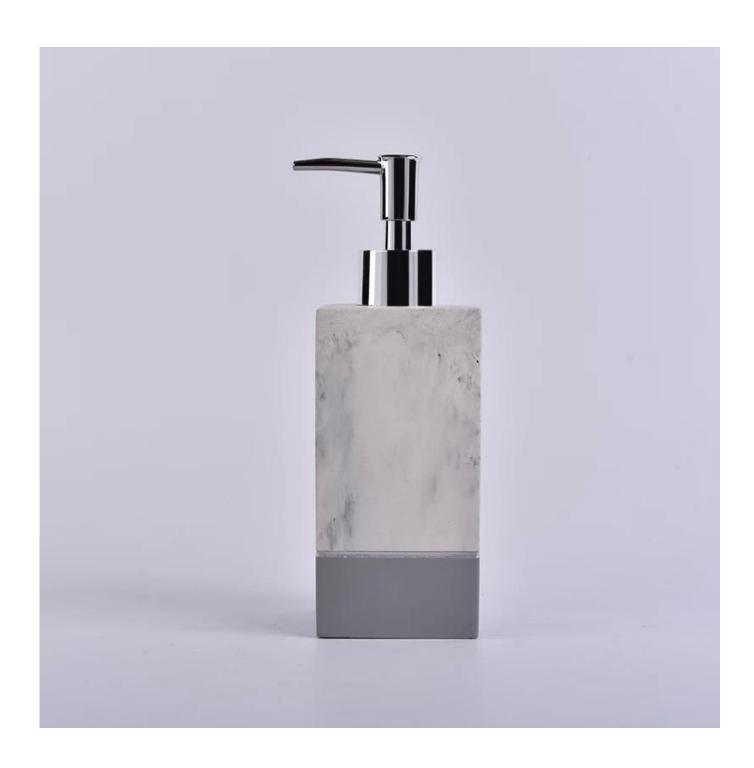

## empty concrete bath bottles with plastic pump wholesale

| Item number.             | SGSJL18032724                                                                                                                                                                                         |
|--------------------------|-------------------------------------------------------------------------------------------------------------------------------------------------------------------------------------------------------|
| Material                 | Concrete                                                                                                                                                                                              |
| Craft                    | concrete bottle                                                                                                                                                                                       |
| Samples time             | 1. 5 days if there is a exist and size of the concrete                                                                                                                                                |
|                          | 2. 15 days, if you need a new shape and size concrete                                                                                                                                                 |
| Product Capacity         | 500,000 ~ 1,000,000 pieces per month                                                                                                                                                                  |
|                          | 1. Hand made ceramic candle jar                                                                                                                                                                       |
|                          | 2. Suitable for use in hotel, house, etc.                                                                                                                                                             |
| The Features of          | 3. This eco-friendly.                                                                                                                                                                                 |
| products                 | 4. Meet FDA test ; ASTM; CA 65 test                                                                                                                                                                   |
| Delivery time            | <ol> <li>Within 35 days after the sample and in order confirmed.</li> <li>Withn 10 days if we have goods in stock</li> </ol>                                                                          |
| Payment Terms            | 1. 30% deposit by T / T in advance, the balance after showing the copy of B / L 2. L/C, Escrow, T/T and Western Union can be acceptable, but different countries different payment terms.             |
| Packing & Shiping<br>way | 1. Normal packing, 24pcs,36pcs or 48pcs into export carton,carton with cardboard divider.Export with egg divider 2. By sea, by air, by express and the delivery agent acceptable as your requirement. |