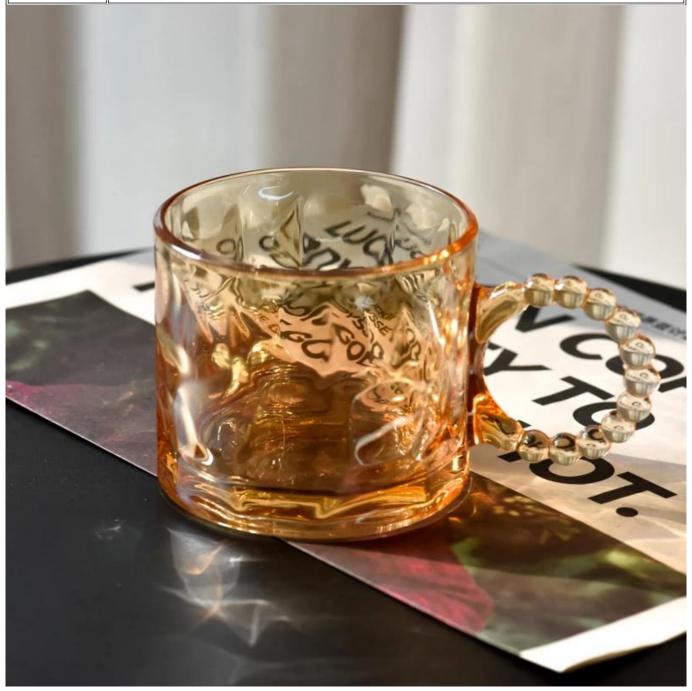

| Measure       | Item:SGKY23092507                                                                   |
|---------------|-------------------------------------------------------------------------------------|
|               | Top dia: 87mm                                                                       |
|               | bottom dia: 86mm                                                                    |
|               | Height: 76mm                                                                        |
|               | Weight: 313g                                                                        |
|               | Capacity: 320ml                                                                     |
| Packing       | Normal packing, Individual gift box, PVC box, window box, color box, white box, etc |
| Delivery time | Within 35 days after the sample and order confirmed                                 |
| Payment term  | 30% deposit by T/T in advance and the balance against the copy of B/L               |
| Shipment      | By sea,by air,by Express and your shipping agent is acceptable                      |
| Usage         | Home decor,Wedding Decoration,Wedding Favors,Decoration enhancement                 |
| Occasion      |                                                                                     |