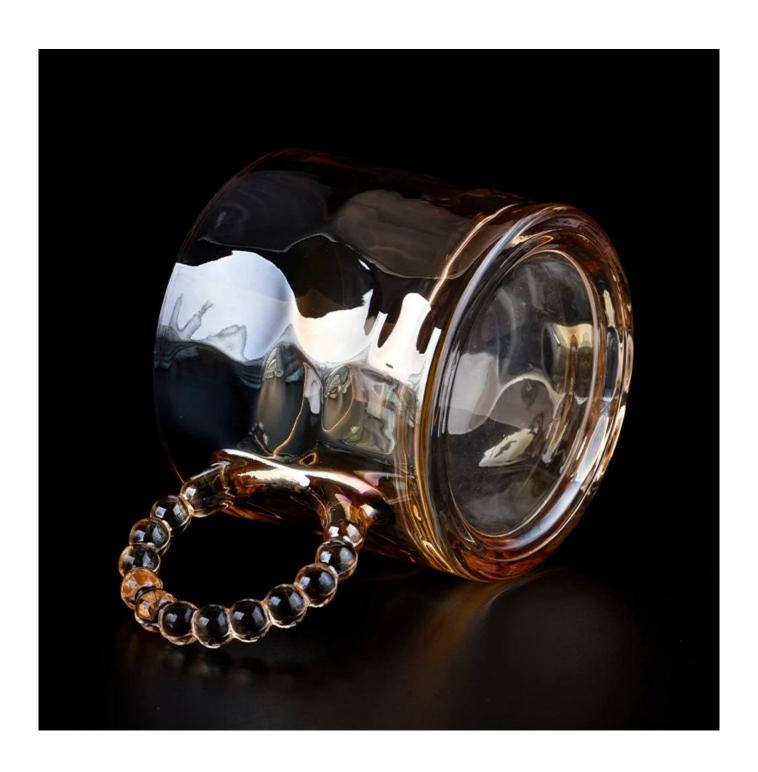

| Measure       | Item:SGKY23092507                                                                   |
|---------------|-------------------------------------------------------------------------------------|
|               | Top dia: 87mm                                                                       |
|               | bottom dia: 86mm                                                                    |
|               | Height: 76mm                                                                        |
|               | Weight: 313g                                                                        |
|               | Capacity: 320ml                                                                     |
| Packing       | Normal packing, Individual gift box, PVC box, window box, color box, white box, etc |
| Delivery time | Within 35 days after the sample and order confirmed                                 |
| Payment term  | 30% deposit by T/T in advance and the balance against the copy of B/L               |
| Shipment      | By sea,by air,by Express and your shipping agent is acceptable                      |
| Usage         | Home decor,Wedding Decoration,Wedding Favors,Decoration enhancement                 |
| Occasion      |                                                                                     |