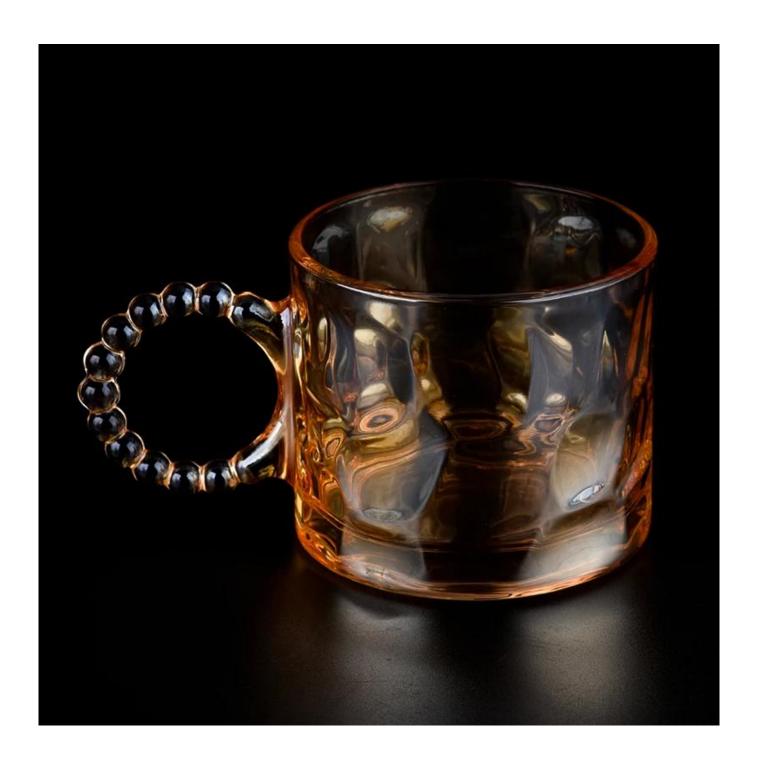

| Measure       | Item:SGKY23092507                                                                   |
|---------------|-------------------------------------------------------------------------------------|
|               | Top dia: 87mm                                                                       |
|               | bottom dia: 86mm                                                                    |
|               | Height: 76mm                                                                        |
|               | Weight: 313g                                                                        |
|               | Capacity: 320ml                                                                     |
| Packing       | Normal packing, Individual gift box, PVC box, window box, color box, white box, etc |
| Delivery time | Within 35 days after the sample and order confirmed                                 |
| Payment term  | 30% deposit by T/T in advance and the balance against the copy of B/L               |
| Shipment      | By sea,by air,by Express and your shipping agent is acceptable                      |
| Usage         | Home decor,Wedding Decoration,Wedding Favors,Decoration enhancement                 |
| Occasion      |                                                                                     |