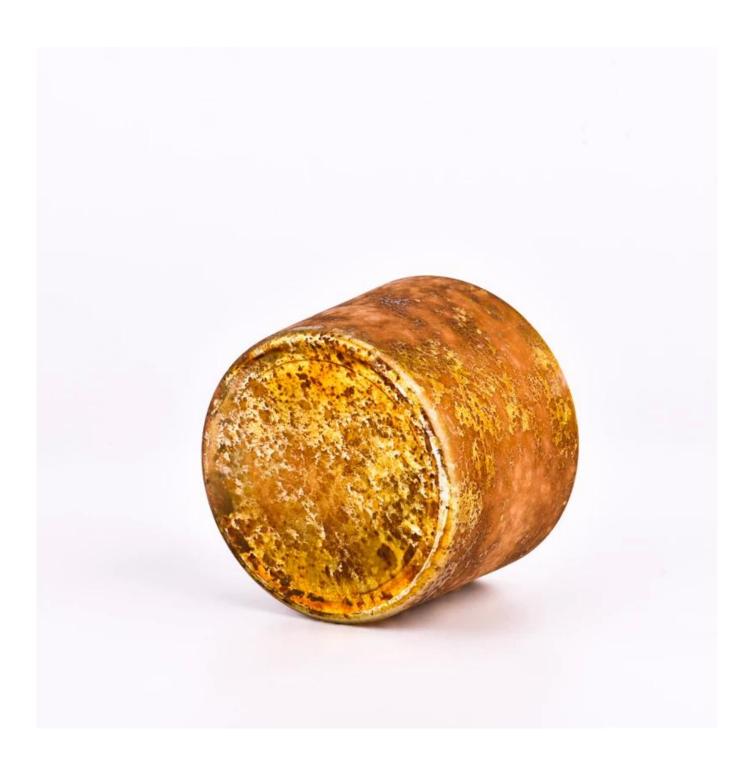

| Measure           | Item:SGYC23062020<br>Top dia: 89mm<br>Bottom dia: 85mm<br>Height: 102mm<br>Weight: 331g |
|-------------------|-----------------------------------------------------------------------------------------|
|                   | Capacity:465ml                                                                          |
| Packing           | Normal packing,Individual gift box, PVC box, window box, color box, white box, etc      |
| Delivery time     | Within 35 days after the sample and order confirmed                                     |
| Payment term      | 30% deposit by T/T in advance and the balance against the copy of B/L                   |
| Shipment          | By sea,by air,by Express and your shipping agent is acceptable                          |
| Usage<br>Occasion | Home decor,Wedding Decoration,Wedding Favors,Decoration enhancement                     |