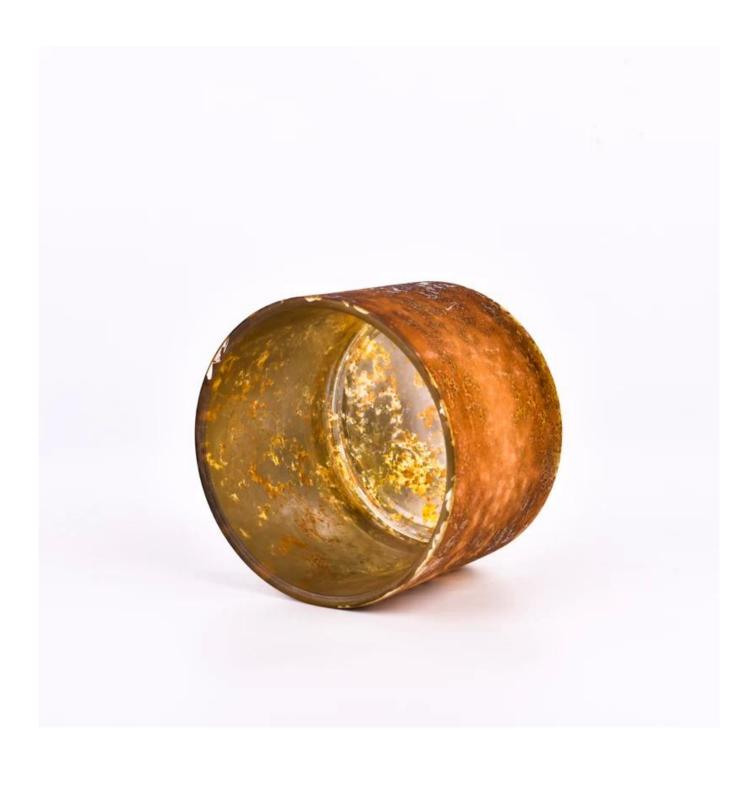

| Measure           | Item:SGYC23062020<br>Top dia: 89mm<br>Bottom dia: 85mm<br>Height: 102mm<br>Weight: 331g |
|-------------------|-----------------------------------------------------------------------------------------|
|                   | Capacity:465ml                                                                          |
| Packing           | Normal packing,Individual gift box, PVC box, window box, color box, white box, etc      |
| Delivery time     | Within 35 days after the sample and order confirmed                                     |
| Payment term      | 30% deposit by T/T in advance and the balance against the copy of B/L                   |
| Shipment          | By sea,by air,by Express and your shipping agent is acceptable                          |
| Usage<br>Occasion | Home decor,Wedding Decoration,Wedding Favors,Decoration enhancement                     |