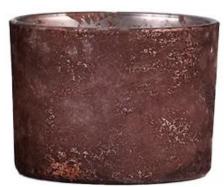

| Measure           | Item:SGYC23062020<br>Top dia: 89mm<br>Bottom dia: 85mm<br>Height: 102mm<br>Weight: 331g |
|-------------------|-----------------------------------------------------------------------------------------|
|                   | Capacity:465ml                                                                          |
| Packing           | Normal packing,Individual gift box, PVC box, window box, color box, white box, etc      |
| Delivery time     | Within 35 days after the sample and order confirmed                                     |
| Payment term      | 30% deposit by T/T in advance and the balance against the copy of B/L                   |
| Shipment          | By sea,by air,by Express and your shipping agent is acceptable                          |
| Usage<br>Occasion | Home decor,Wedding Decoration,Wedding Favors,Decoration enhancement                     |