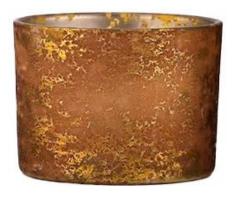

| Measure           | Item:SGYC23062020<br>Top dia: 89mm<br>Bottom dia: 85mm<br>Height: 102mm<br>Weight: 331g |
|-------------------|-----------------------------------------------------------------------------------------|
|                   | Capacity:465ml                                                                          |
| Packing           | Normal packing,Individual gift box, PVC box, window box, color box, white box, etc      |
| Delivery time     | Within 35 days after the sample and order confirmed                                     |
| Payment term      | 30% deposit by T/T in advance and the balance against the copy of B/L                   |
| Shipment          | By sea,by air,by Express and your shipping agent is acceptable                          |
| Usage<br>Occasion | Home decor,Wedding Decoration,Wedding Favors,Decoration enhancement                     |