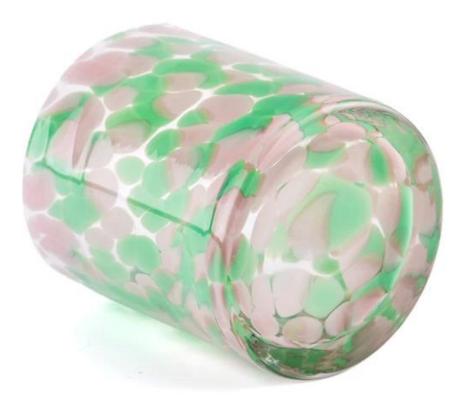

## empty handmade glass candle jar colorful spot g lass candle holder

Sunny Glasswares not only places OEM / ODM orders, but also helps many brands to start with product concepts.

| Measure           | Item:SGHT23052321<br>Top dia: 71mm<br>bottom dia: 70mm<br>Height: 80mm<br>Weight: 249g |
|-------------------|----------------------------------------------------------------------------------------|
|                   | Capacity: 200ml                                                                        |
| Packing           | Normal packing,Individual gift box, PVC box, window box, color box, white box, etc     |
| Delivery time     | Within 35 days after the sample and order confirmed                                    |
| Payment term      | 30% deposit by T/T in advance and the balance against the copy of B/L                  |
| Shipment          | By sea,by air,by Express and your shipping agent is acceptable                         |
| Usage<br>Occasion | Home decor,Wedding Decoration,Wedding Favors,Decoration enhancement                    |