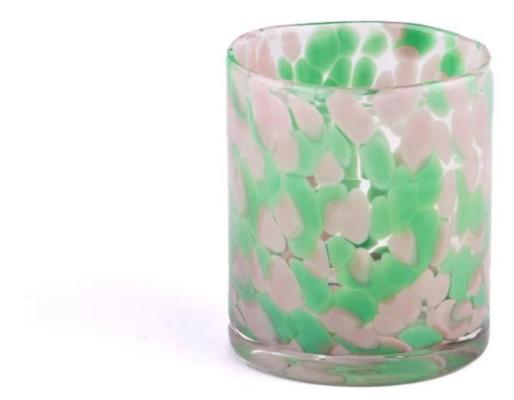

## empty handmade glass candle jar colorful spot g lass candle holder

Sunny Glasswares not only places OEM / ODM orders, but also helps many brands to start with product concepts.

| Measure           | Item:SGHT23052321<br>Top dia: 71mm<br>bottom dia: 70mm<br>Height: 80mm<br>Weight: 249g |
|-------------------|----------------------------------------------------------------------------------------|
|                   | Capacity: 200ml                                                                        |
| Packing           | Normal packing,Individual gift box, PVC box, window box, color box, white box, etc     |
| Delivery time     | Within 35 days after the sample and order confirmed                                    |
| Payment term      | 30% deposit by T/T in advance and the balance against the copy of B/L                  |
| Shipment          | By sea,by air,by Express and your shipping agent is acceptable                         |
| Usage<br>Occasion | Home decor,Wedding Decoration,Wedding Favors,Decoration enhancement                    |