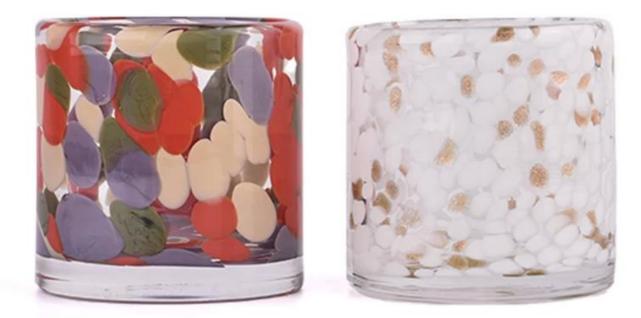

## empty handmade glass candle jar colorful spot g lass candle holder

Sunny Glasswares not only places OEM / ODM orders, but also helps many brands to start with product concepts.

| Measure           | Item:SGHT23052321<br>Top dia: 71mm<br>bottom dia: 70mm<br>Height: 80mm<br>Weight: 249g |
|-------------------|----------------------------------------------------------------------------------------|
|                   | Capacity: 200ml                                                                        |
| Packing           | Normal packing,Individual gift box, PVC box, window box, color box, white box, etc     |
| Delivery time     | Within 35 days after the sample and order confirmed                                    |
| Payment term      | 30% deposit by T/T in advance and the balance against the copy of B/L                  |
| Shipment          | By sea,by air,by Express and your shipping agent is acceptable                         |
| Usage<br>Occasion | Home decor,Wedding Decoration,Wedding Favors,Decoration enhancement                    |