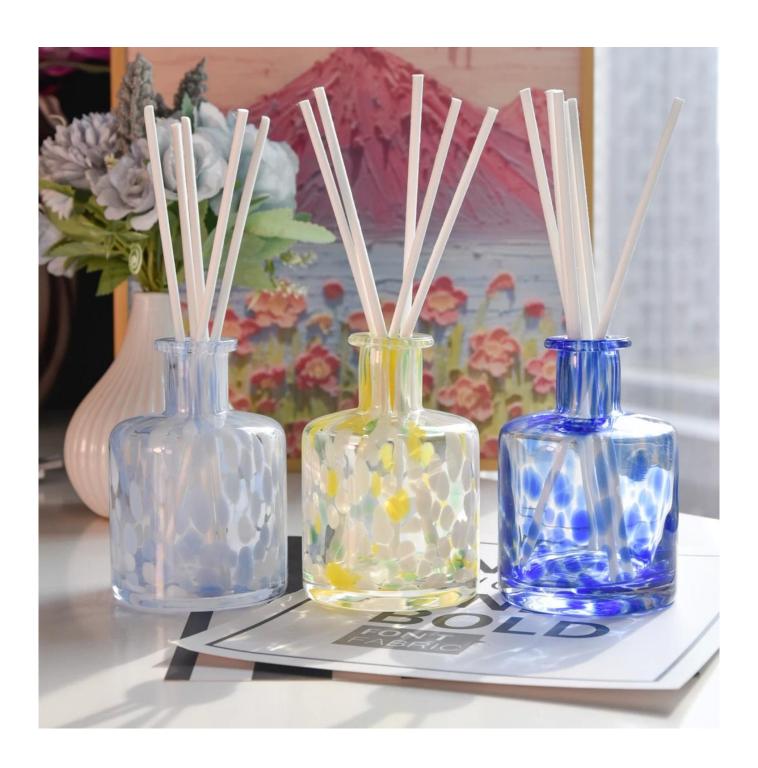

|                      | 1. 5 days if there is a shape and size of the glass 2. 15 days, if you need new shapes and glass size             |
|----------------------|-------------------------------------------------------------------------------------------------------------------|
| To measure           | item number:SGHT23052307<br>Top Dia: 38mm<br>Bottom dia:80mm<br>Height:119 mm<br>Weight: 358 g<br>Capacity: 268ml |
| Packading            | Normal packaging, single gift box, pvc box, window box, color box, white box, etc.                                |
| Delivery<br>time     | Within 35 days from the confirmation of the sample and the order                                                  |
| Payment<br>term      | 30% deposit from T/T in advance and balance with respect to the copy of B/L                                       |
| Shipping             | By sea, by air, by Express and your shipping agent is acceptable                                                  |
| Use<br>opportunities | Home furnishings, wedding decoration, favors, improvement of decoration                                           |