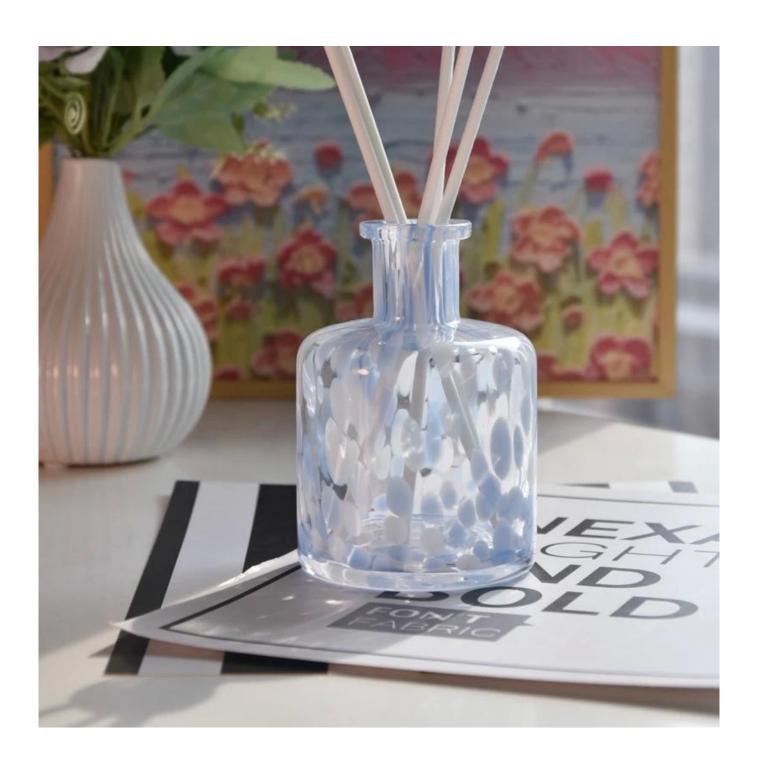

|                      | 1. 5 days if there is a shape and size of the glass 2. 15 days, if you need new shapes and glass size             |
|----------------------|-------------------------------------------------------------------------------------------------------------------|
| To measure           | item number:SGHT23052307<br>Top Dia: 38mm<br>Bottom dia:80mm<br>Height:119 mm<br>Weight: 358 g<br>Capacity: 268ml |
| Packading            | Normal packaging, single gift box, pvc box, window box, color box, white box, etc.                                |
| Delivery<br>time     | Within 35 days from the confirmation of the sample and the order                                                  |
| Payment<br>term      | 30% deposit from T/T in advance and balance with respect to the copy of B/L                                       |
| Shipping             | By sea, by air, by Express and your shipping agent is acceptable                                                  |
| Use<br>opportunities | Home furnishings, wedding decoration, favors, improvement of decoration                                           |