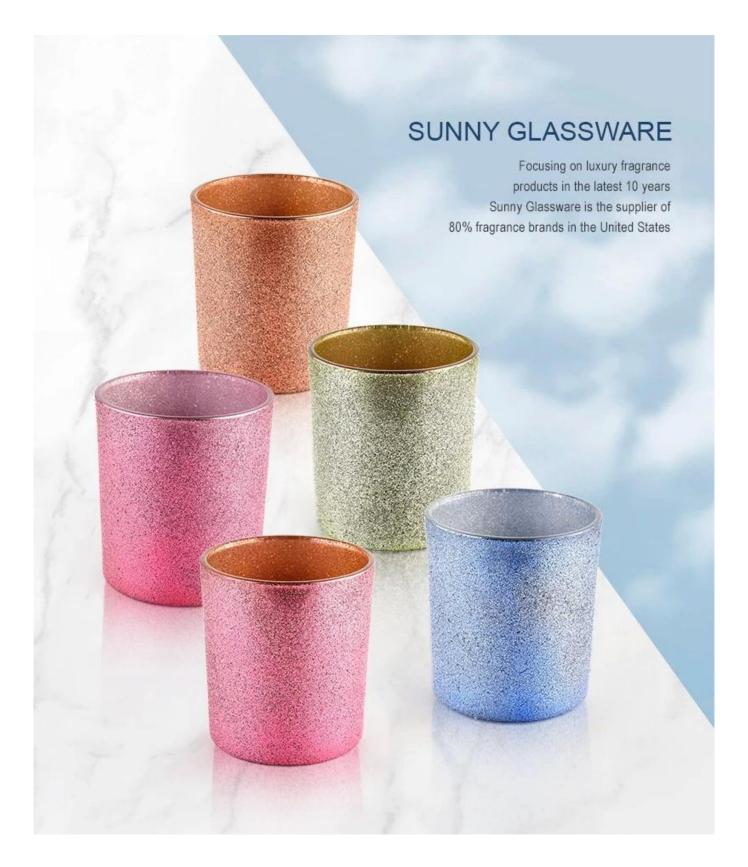

## **Empty decorative candles frost house <u>Jar of purple candles</u>**

Why do you choose **Sacrible glass utensils** 

- The maximum dedication of the design, never pressing quality
- <u>Sacrible glass utensils</u> Protecting customer designs accurately, not all the newly designed items have been copied from us three years ago.
- Product quality is the main focus in <u>Sacrible glass utensils</u>. <u>Sacrible glass utensils</u>. <u>Sacrible glass utensils</u>. Once 80,000 computers of glass vessels are demolished, with a barely visible defect.

| Measures      | Item number: sghl21121538 Higher Dia: 80mm Lower Dia: 74mm Height: 90mm Weight: 290g Capacity: 300 ml |
|---------------|-------------------------------------------------------------------------------------------------------|
| Mobilization  | Ordinary packing, individual gift box, PVC box, window box, colored box, white box, etc.              |
| Delivery time | Within 35 days after confirming the sample and I ask                                                  |
| Payment       | Deposit 30 % of T/T introduction and balance for the B/L version                                      |
| shipment      | By sea, by air, by Express and your shipping agent is acceptable                                      |
| Suitable use  | Home decor, wedding decoration, wedding preferences, enhancement of decoration,                       |