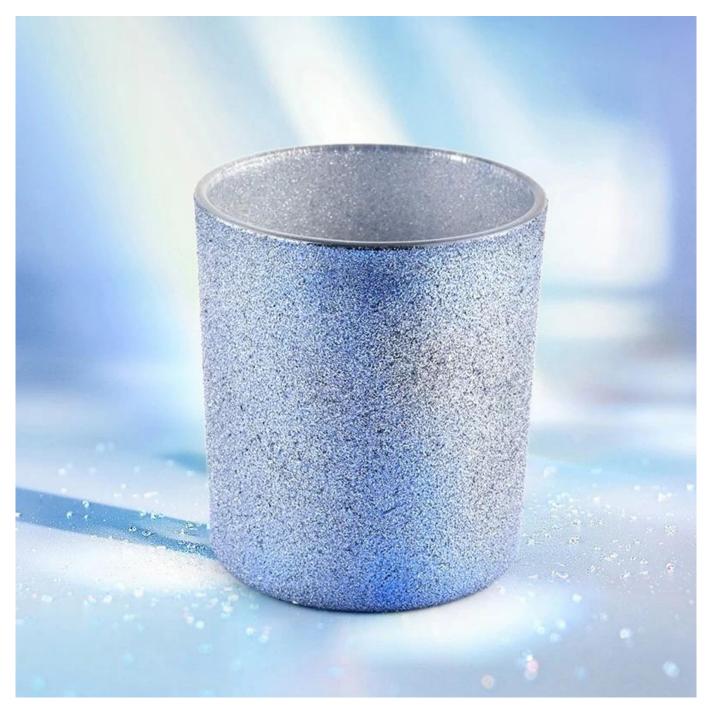

## **Empty decorative candles frost house <u>Jar of purple candles</u>**

Why do you choose **Sacrible glass utensils** 

- The maximum dedication of the design, never pressing quality
- <u>Sacrible glass utensils</u> Protecting customer designs accurately, not all the newly designed items have been copied from us three years ago.
- Product quality is the main focus in <u>Sacrible glass utensils</u>. <u>Sacrible glass utensils</u>. <u>Sacrible glass utensils</u>. Once 80,000 computers of glass vessels are demolished, with a barely visible defect.

| Measures      | Item number: sghl21121538 Higher Dia: 80mm Lower Dia: 74mm Height: 90mm Weight: 290g Capacity: 300 ml |
|---------------|-------------------------------------------------------------------------------------------------------|
| Mobilization  | Ordinary packing, individual gift box, PVC box, window box, colored box, white box, etc.              |
| Delivery time | Within 35 days after confirming the sample and I ask                                                  |
| Payment       | Deposit 30 % of T/T introduction and balance for the B/L version                                      |
| shipment      | By sea, by air, by Express and your shipping agent is acceptable                                      |
| Suitable use  | Home decor, wedding decoration, wedding preferences, enhancement of decoration,                       |