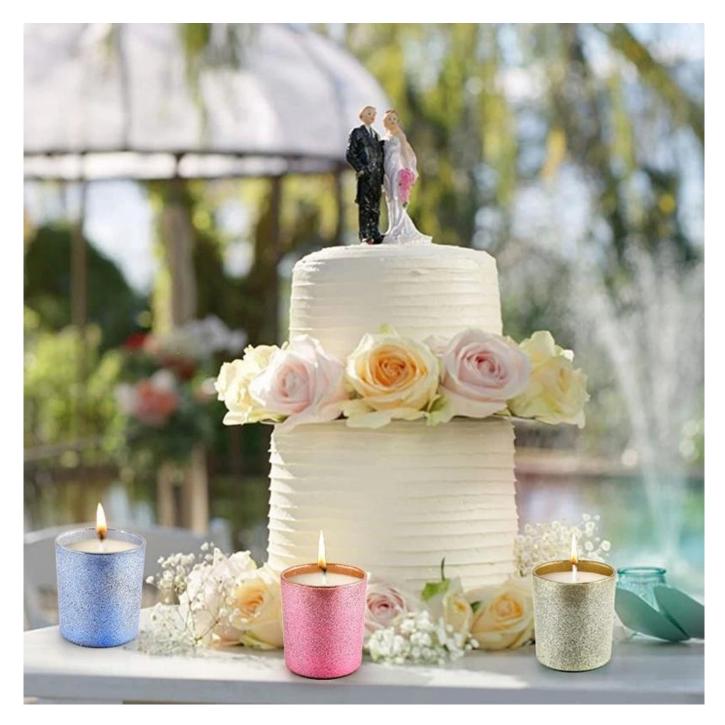

Luxury designed with different finishes, ideal for your DIY candles as an amazing scented candles that express luxurious seasonal greetings.

Central pieces wedding and waste: <u>Sacrible glass utensils</u> The owner of the vowed candle is a small addition to your own extra special event, as it creates a delightful wedding decor for all your family and friends to remember your celebration.

**Perfect axial decorations:** Vow <u>Candle holders</u> It is a great home decoration table axis and any occasions such as wedding, Christmas, Thanksgiving party, Halloween, Valentine's Day, anniversary, Christmas, etc.