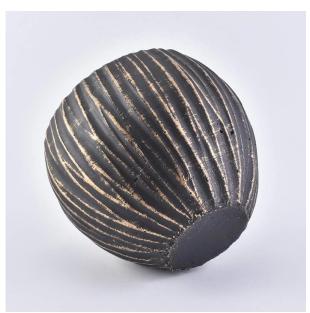

# Flexible size design can be expanded quickly Your market

Top DIA.: 85mm

Bottom diameter: 45mm

Height: 100mm. Capacity: 445ml. Weight: 780g

We translate your ideas into creative spices products, we sell yourself in the local market.

#### feature of product

- 1. High quality home decorative glass incense bottle.
- 2. Applicable to hotel, wedding, etc.
- 3. Meet the function of ASTM test products.