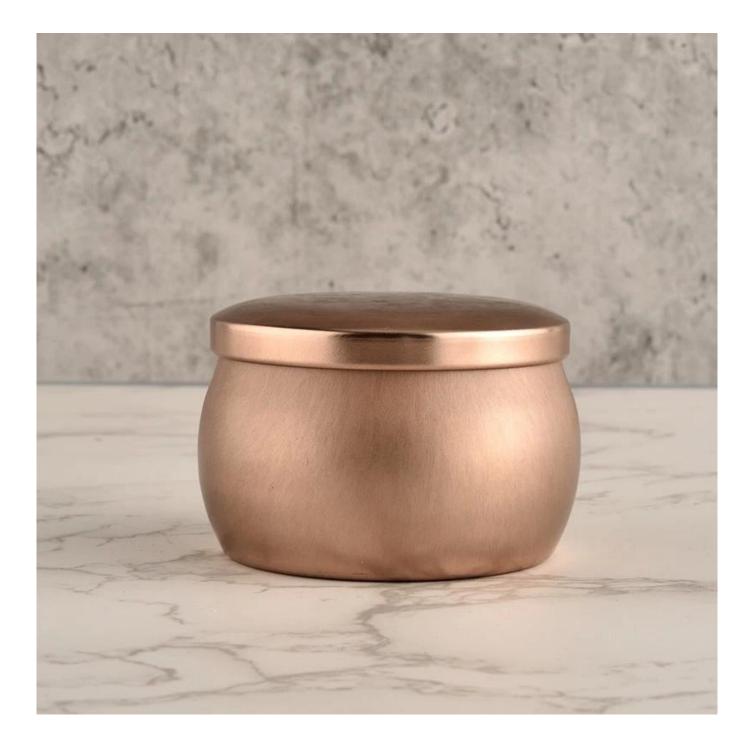

# Empty 4oz 6oz candle jar Metal Aluminum Candle tin with lid

Sunny Glasswares not only puts OEM / ODM orders, but also helps many brands to start with the concepts of the product.

# <section-header>

(Q)/(Q)

SUNNY SCENTED

Why choose Sunny.

| Empty 4oz 6oz candle jar Metal Aluminum<br>Candle tin with lid |
|----------------------------------------------------------------|
|                                                                |