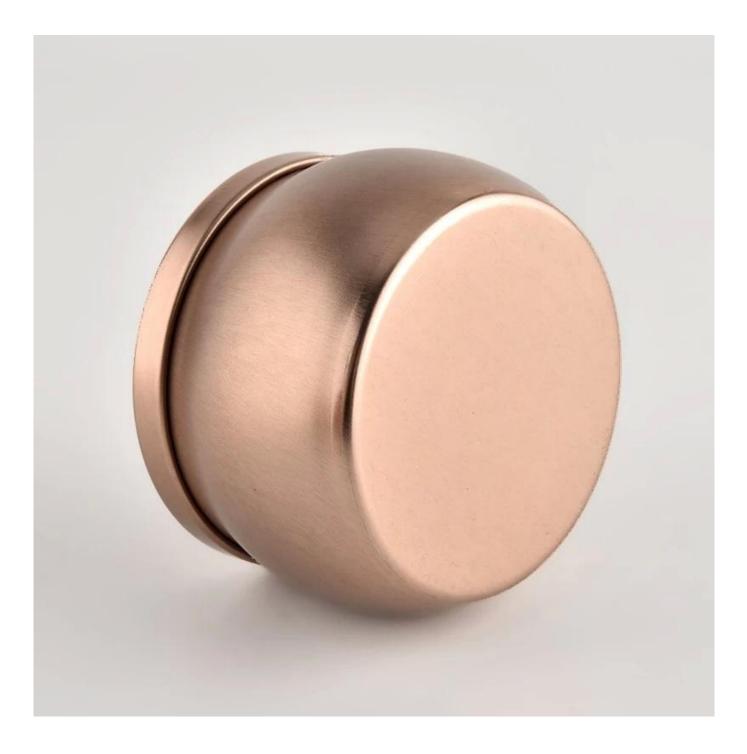

# Empty 4oz 6oz candle jar Metal Aluminum Candle tin with lid

Sunny Glasswares not only puts OEM / ODM orders, but also helps many brands to start with the concepts of the product.

# <section-header>

(Q)/(Q)

SUNNY SCENTED

Why choose Sunny.

| Empty 4oz 6oz candle jar Metal Aluminum<br>Candle tin with lid |
|----------------------------------------------------------------|
|                                                                |