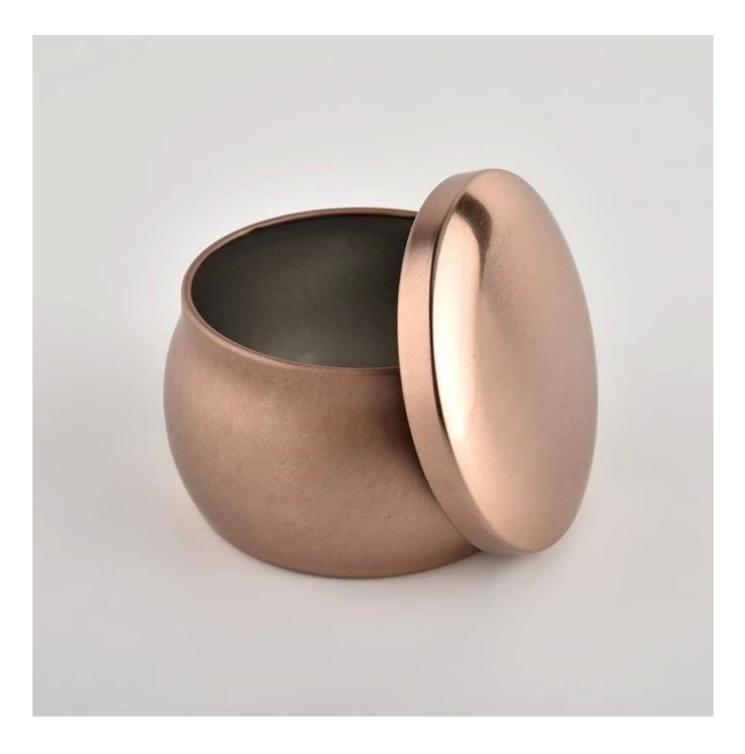

# Empty 4oz 6oz candle jar Metal Aluminum Candle tin with lid

Sunny Glasswares not only puts OEM / ODM orders, but also helps many brands to start with the concepts of the product.

# <section-header>

(Q)/(Q)

SUNNY SCENTED

Why choose Sunny.

| Empty 4oz 6oz candle jar Metal Aluminum<br>Candle tin with lid |
|----------------------------------------------------------------|
|                                                                |

| Sample time   | <ol> <li>5 days if there is a glass shape and size</li> <li>15 days, if you need new forms and glass size</li> </ol>         |
|---------------|------------------------------------------------------------------------------------------------------------------------------|
| To measure    | Item NO:SGHZ21101605<br>Top dia: 69 mm<br>Bottom dia: 75 mm<br>Height:50mm<br>Weight: 35g<br>Capcity: 170ml<br>MOQ: 10000PCS |
| packaging     | Normal packaging, unique gift box, PVC box,<br>window box, color box, white box, etc.                                        |
| Delivery time | Within 35 days from the confirmation of the sample and the order                                                             |
| Pay term      | 30% deposit for t/t in advance and balance<br>against the copy of B/L                                                        |
| Shipment      | By sea, by air, by Express and its shipping agent is acceptable                                                              |
|               | Home furniture, wedding decoration, favors, decoration improvement                                                           |