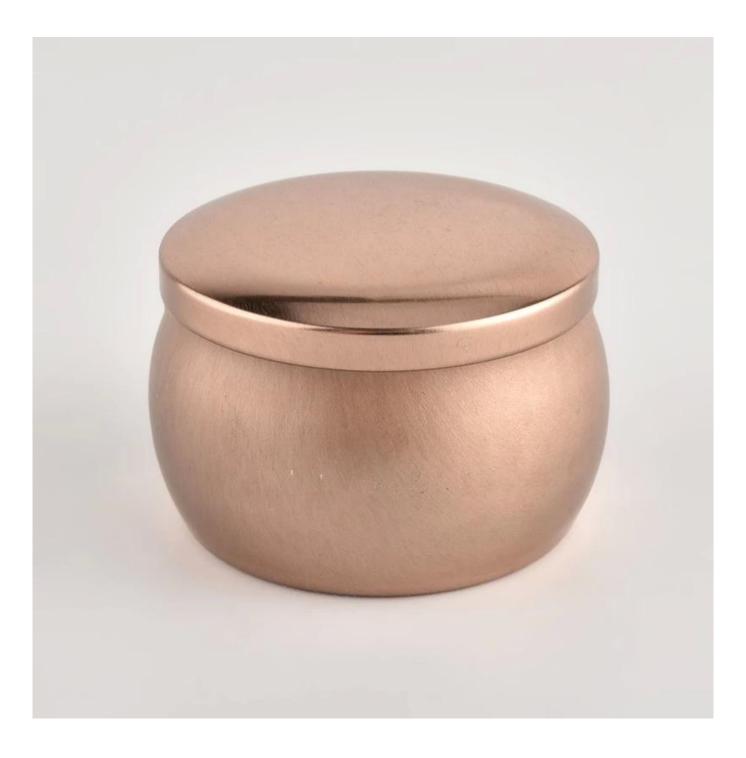

# Empty 4oz 6oz candle jar Metal Aluminum Candle tin with lid

Sunny Glasswares not only puts OEM / ODM orders, but also helps many brands to start with the concepts of the product.

# <section-header>

(Q)/(Q)

SUNNY SCENTED

Why choose Sunny.

| Empty 4oz 6oz candle jar Metal Aluminum<br>Candle tin with lid |
|----------------------------------------------------------------|
|                                                                |

| Sample time   | <ol> <li>5 days if there is a glass shape and size</li> <li>15 days, if you need new forms and glass size</li> </ol>         |
|---------------|------------------------------------------------------------------------------------------------------------------------------|
| To measure    | Item NO:SGHZ21101605<br>Top dia: 69 mm<br>Bottom dia: 75 mm<br>Height:50mm<br>Weight: 35g<br>Capcity: 170ml<br>MOQ: 10000PCS |
| packaging     | Normal packaging, unique gift box, PVC box,<br>window box, color box, white box, etc.                                        |
| Delivery time | Within 35 days from the confirmation of the sample and the order                                                             |
| Pay term      | 30% deposit for t/t in advance and balance<br>against the copy of B/L                                                        |
| Shipment      | By sea, by air, by Express and its shipping agent is acceptable                                                              |
|               | Home furniture, wedding decoration, favors, decoration improvement                                                           |