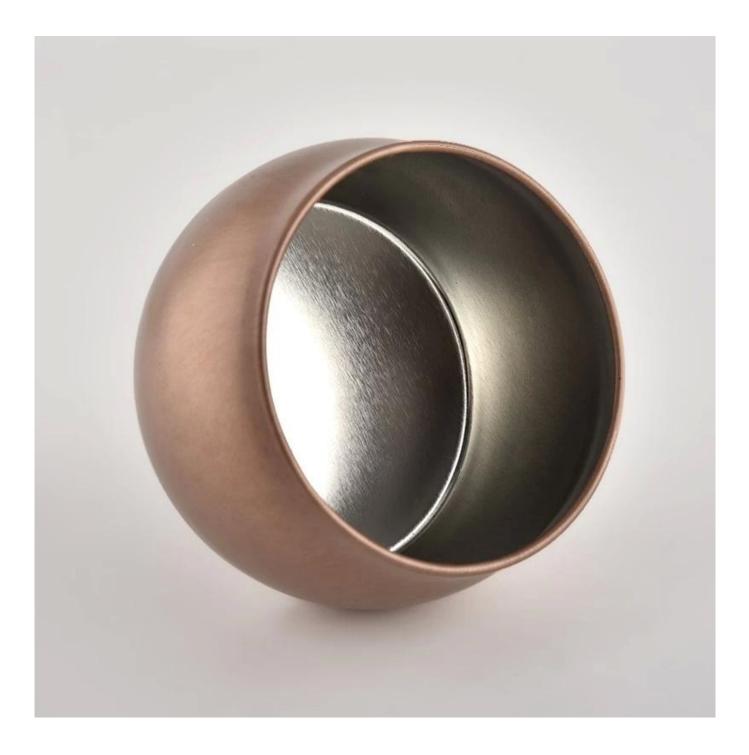

# Empty 4oz 6oz candle jar Metal Aluminum Candle tin with lid

Sunny Glasswares not only puts OEM / ODM orders, but also helps many brands to start with the concepts of the product.

# <section-header>

(Q)/(Q)

SUNNY SCENTED

Why choose Sunny.

| Empty 4oz 6oz candle jar Metal Aluminum<br>Candle tin with lid |
|----------------------------------------------------------------|
|                                                                |

| Sample time   | <ol> <li>5 days if there is a glass shape and size</li> <li>15 days, if you need new forms and glass size</li> </ol>         |
|---------------|------------------------------------------------------------------------------------------------------------------------------|
| To measure    | Item NO:SGHZ21101605<br>Top dia: 69 mm<br>Bottom dia: 75 mm<br>Height:50mm<br>Weight: 35g<br>Capcity: 170ml<br>MOQ: 10000PCS |
| packaging     | Normal packaging, unique gift box, PVC box,<br>window box, color box, white box, etc.                                        |
| Delivery time | Within 35 days from the confirmation of the sample and the order                                                             |
| Pay term      | 30% deposit for t/t in advance and balance<br>against the copy of B/L                                                        |
| Shipment      | By sea, by air, by Express and its shipping agent is acceptable                                                              |
|               | Home furniture, wedding decoration, favors, decoration improvement                                                           |