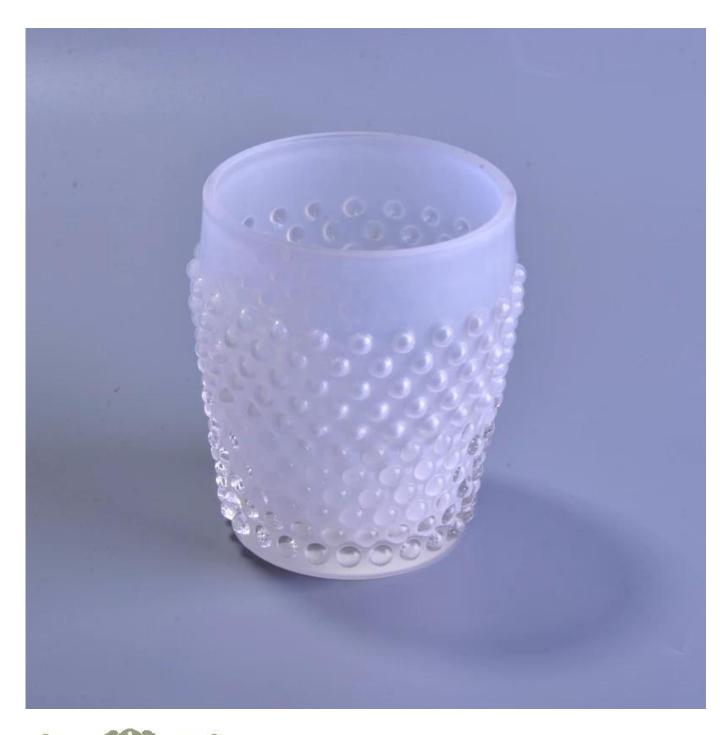

# Embossed bubble pattern decorative glass candle holder

| Product De       |                                                                            |
|------------------|----------------------------------------------------------------------------|
| Item No.         | SGLYP16092401                                                              |
| Material         | High white glass material                                                  |
| Process          | machine made                                                               |
| Samples time     | 1. 5 days if at exist shaped and size of glass                             |
|                  | 2. 15 days if need new shape or size of glass                              |
| Packing          | Normal packing,4 pcs into inner box, 48 pcs per carton                     |
| Product Capacity | 500,000~1,000,000 pcs per month                                            |
| Delivery time    | Within 35 days after the sample and order confirmed                        |
| Payment terms    | 30% deposit by T/T in advance and the balance against the copy of B/L      |
| Shipment         | By sea, by air, by Express and your shipping agent is acceptable           |
| Product Features | 1. Machine made <b>votive glass candles jar</b> with high quality          |
|                  | 2. Suitable for used in hotel, home, etc.                                  |
|                  | 3. It is eco-friendly                                                      |
|                  | 4. Meet ASMT test                                                          |
| For your choices | 1. Different designs and sizes for choice                                  |
|                  | 2 .Any color painted, frost, electroplate, pattern laser carver processing |
|                  | 3. Special package like shrink wrap, color gift box, white gift box etc.   |
|                  | 4. We have exclusive workers for quality control                           |
|                  | 5. We have professional workshop and warehouse to ensure the delivery time |