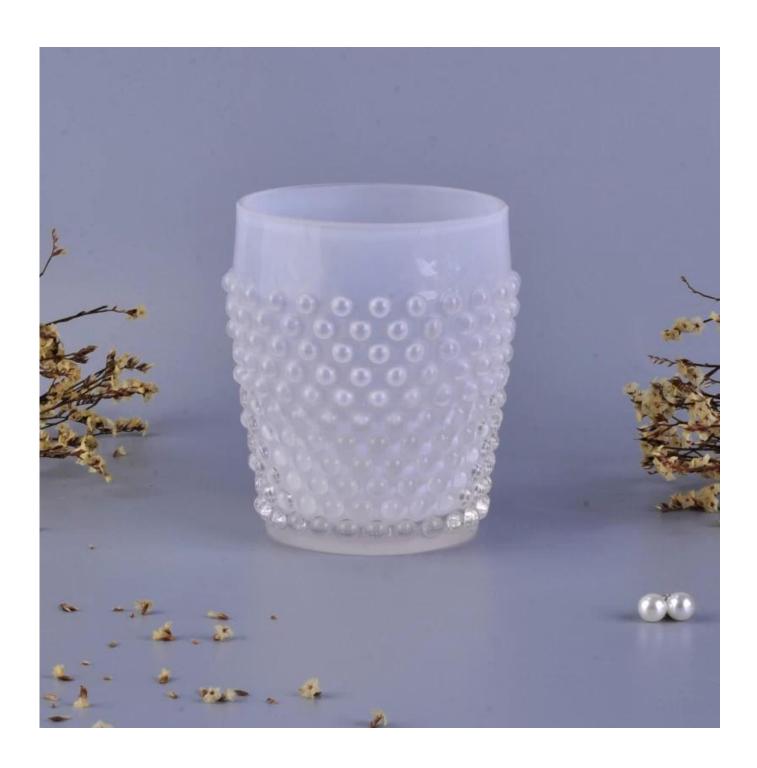

# Embossed bubble pattern decorative glass candle holder

| Product De       |                                                                            |
|------------------|----------------------------------------------------------------------------|
| Item No.         | SGLYP16092401                                                              |
| Material         | High white glass material                                                  |
| Process          | machine made                                                               |
| Samples time     | 1. 5 days if at exist shaped and size of glass                             |
|                  | 2. 15 days if need new shape or size of glass                              |
| Packing          | Normal packing,4 pcs into inner box, 48 pcs per carton                     |
| Product Capacity | 500,000~1,000,000 pcs per month                                            |
| Delivery time    | Within 35 days after the sample and order confirmed                        |
| Payment terms    | 30% deposit by T/T in advance and the balance against the copy of B/L      |
| Shipment         | By sea, by air, by Express and your shipping agent is acceptable           |
| Product Features | 1. Machine made <b>votive glass candles jar</b> with high quality          |
|                  | 2. Suitable for used in hotel, home, etc.                                  |
|                  | 3. It is eco-friendly                                                      |
|                  | 4. Meet ASMT test                                                          |
| For your choices | 1. Different designs and sizes for choice                                  |
|                  | 2 .Any color painted, frost, electroplate, pattern laser carver processing |
|                  | 3. Special package like shrink wrap, color gift box, white gift box etc.   |
|                  | 4. We have exclusive workers for quality control                           |
|                  | 5. We have professional workshop and warehouse to ensure the delivery time |