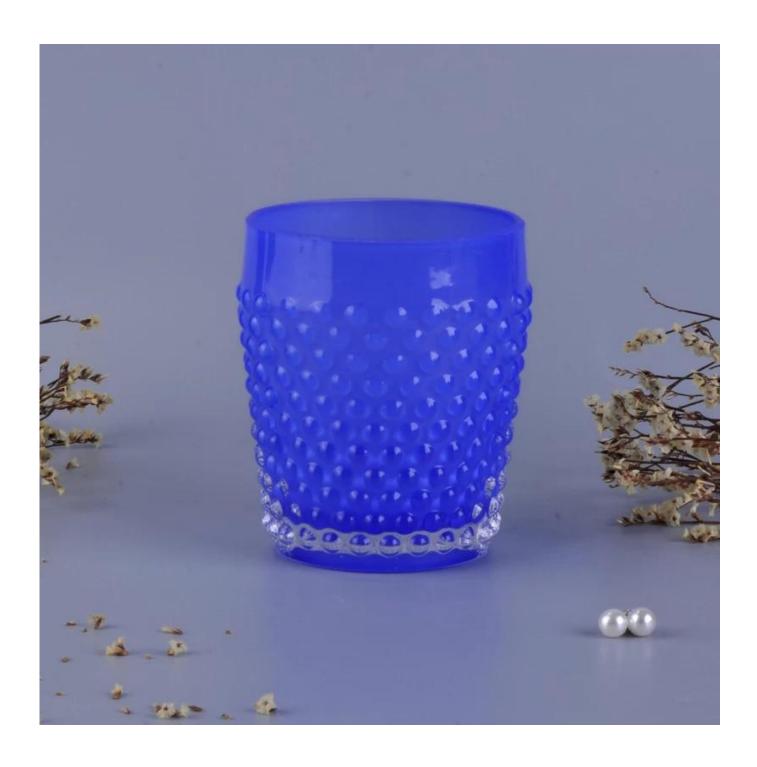

# Embossed bubble pattern decorative glass candle holder

| Product De       |                                                                            |
|------------------|----------------------------------------------------------------------------|
| Item No.         | SGLYP16092401                                                              |
| Material         | High white glass material                                                  |
| Process          | machine made                                                               |
| Samples time     | 1. 5 days if at exist shaped and size of glass                             |
|                  | 2. 15 days if need new shape or size of glass                              |
| Packing          | Normal packing,4 pcs into inner box, 48 pcs per carton                     |
| Product Capacity | 500,000~1,000,000 pcs per month                                            |
| Delivery time    | Within 35 days after the sample and order confirmed                        |
| Payment terms    | 30% deposit by T/T in advance and the balance against the copy of B/L      |
| Shipment         | By sea, by air, by Express and your shipping agent is acceptable           |
| Product Features | 1. Machine made <b>votive glass candles jar</b> with high quality          |
|                  | 2. Suitable for used in hotel, home, etc.                                  |
|                  | 3. It is eco-friendly                                                      |
|                  | 4. Meet ASMT test                                                          |
| For your choices | 1. Different designs and sizes for choice                                  |
|                  | 2 .Any color painted, frost, electroplate, pattern laser carver processing |
|                  | 3. Special package like shrink wrap, color gift box, white gift box etc.   |
|                  | 4. We have exclusive workers for quality control                           |
|                  | 5. We have professional workshop and warehouse to ensure the delivery time |