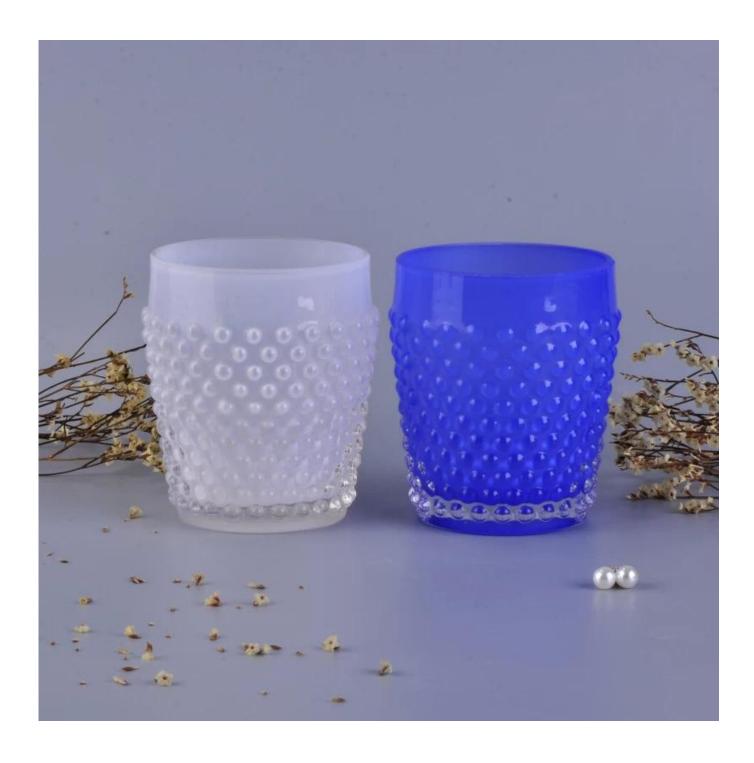

# Embossed bubble pattern decorative glass candle holder

| Product De       |                                                                            |
|------------------|----------------------------------------------------------------------------|
| Item No.         | SGLYP16092401                                                              |
| Material         | High white glass material                                                  |
| Process          | machine made                                                               |
| Samples time     | 1. 5 days if at exist shaped and size of glass                             |
|                  | 2. 15 days if need new shape or size of glass                              |
| Packing          | Normal packing,4 pcs into inner box, 48 pcs per carton                     |
| Product Capacity | 500,000~1,000,000 pcs per month                                            |
| Delivery time    | Within 35 days after the sample and order confirmed                        |
| Payment terms    | 30% deposit by T/T in advance and the balance against the copy of B/L      |
| Shipment         | By sea, by air, by Express and your shipping agent is acceptable           |
| Product Features | 1. Machine made <b>votive glass candles jar</b> with high quality          |
|                  | 2. Suitable for used in hotel, home, etc.                                  |
|                  | 3. It is eco-friendly                                                      |
|                  | 4. Meet ASMT test                                                          |
| For your choices | 1. Different designs and sizes for choice                                  |
|                  | 2 .Any color painted, frost, electroplate, pattern laser carver processing |
|                  | 3. Special package like shrink wrap, color gift box, white gift box etc.   |
|                  | 4. We have exclusive workers for quality control                           |
|                  | 5. We have professional workshop and warehouse to ensure the delivery time |