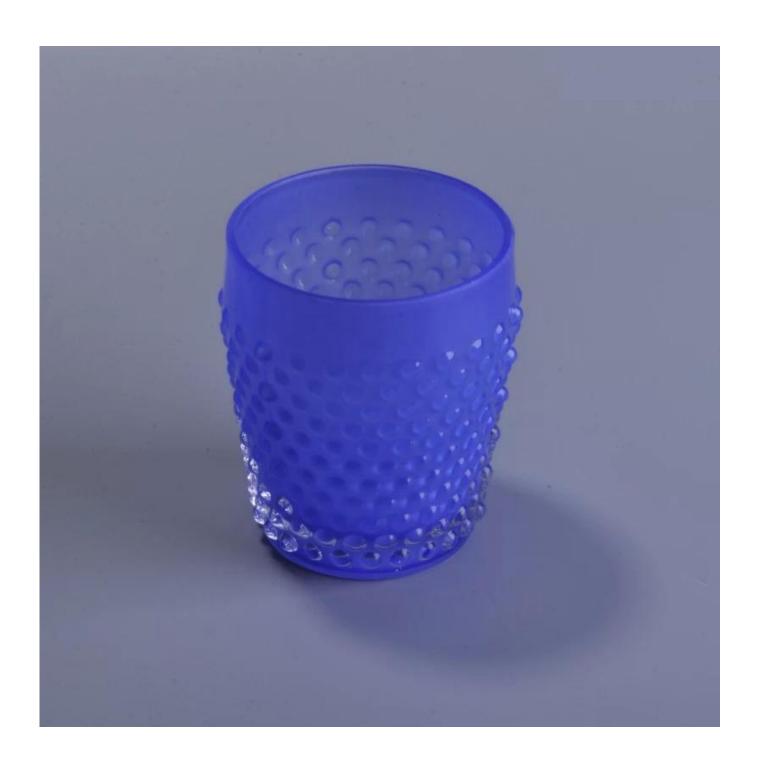

# Embossed bubble pattern decorative glass candle holder

| Product De       |                                                                            |
|------------------|----------------------------------------------------------------------------|
| Item No.         | SGLYP16092401                                                              |
| Material         | High white glass material                                                  |
| Process          | machine made                                                               |
| Samples time     | 1. 5 days if at exist shaped and size of glass                             |
|                  | 2. 15 days if need new shape or size of glass                              |
| Packing          | Normal packing,4 pcs into inner box, 48 pcs per carton                     |
| Product Capacity | 500,000~1,000,000 pcs per month                                            |
| Delivery time    | Within 35 days after the sample and order confirmed                        |
| Payment terms    | 30% deposit by T/T in advance and the balance against the copy of B/L      |
| Shipment         | By sea, by air, by Express and your shipping agent is acceptable           |
| Product Features | 1. Machine made <b>votive glass candles jar</b> with high quality          |
|                  | 2. Suitable for used in hotel, home, etc.                                  |
|                  | 3. It is eco-friendly                                                      |
|                  | 4. Meet ASMT test                                                          |
| For your choices | 1. Different designs and sizes for choice                                  |
|                  | 2 .Any color painted, frost, electroplate, pattern laser carver processing |
|                  | 3. Special package like shrink wrap, color gift box, white gift box etc.   |
|                  | 4. We have exclusive workers for quality control                           |
|                  | 5. We have professional workshop and warehouse to ensure the delivery time |