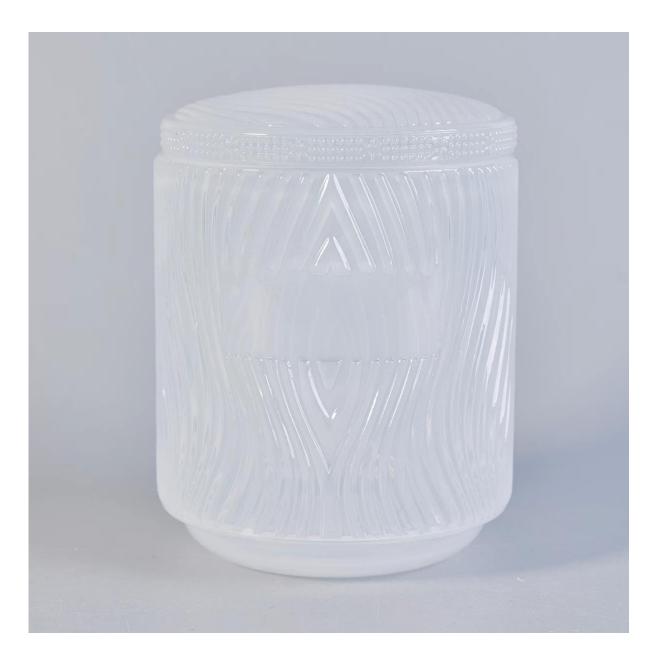

**Embossed White Glass Candle Jars With Lids** 

 Sunny Group has offered glassware for 26 years with all kinds of products being exported to more than 30 countries and regions.

2) Focusing on luxury fragrance products in the latest 10 years, Sunny Glassware is the supplier of 80% fragrance brands in the United States.

3) Sunny adapts extra six steps for inspection of shipments. No (major) quality complaints on products produced for nine consecutive years.

Product Details

| Item number.     | SG88-100-gold                                                             |
|------------------|---------------------------------------------------------------------------|
| Material         | high white glass                                                          |
| craft            | pressed glass candle holders                                              |
| Sample time      | 1. 5 days if there is glass shape and size                                |
|                  | 2. 15 days, if you need new shapes and sizes glass                        |
| Packing          | The usual packing, 4 pieces in the inner box, 48 pieces box               |
| Product Capacity | 500,000 ~ 1,000,000 pieces per month                                      |
| Delivery time    | Within 35 days after sampling and order confirmed                         |
| Payment terms    | 30% deposit by T / T in advance and balance against copy of B / L         |
| Delivery         | By sea, by air, through express and shipping agent acceptable             |
|                  | 1. Home decorations glass candle jar from high quality                    |
| Product Features | 2. Suitable for use at hotel, home, etc.                                  |
|                  | 3. Meet the ASTM Test                                                     |
|                  |                                                                           |
|                  | 1. Various designs and sizes for selection                                |
|                  | 2 Any color painted, cool, plating, laser model Processing cutter         |
| For your choice  | 3. Special package as shrink film, color gift box, white gift box, etc.   |
|                  | 4. We are the exclusive employee of quality control                       |
|                  | 5. We have a professional workshop and warehouse for ensure delivery time |
|                  |                                                                           |