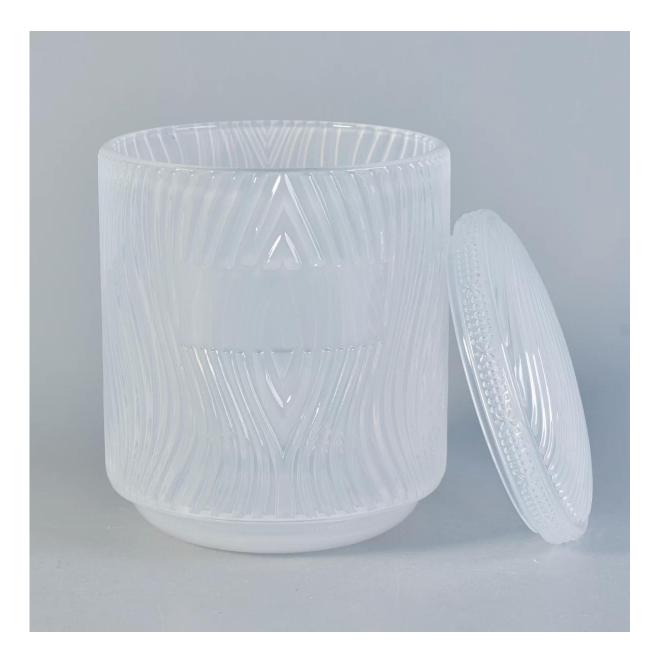

**Embossed White Glass Candle Jars With Lids** 

 Sunny Group has offered glassware for 26 years with all kinds of products being exported to more than 30 countries and regions.

2) Focusing on luxury fragrance products in the latest 10 years, Sunny Glassware is the supplier of 80% fragrance brands in the United States.

3) Sunny adapts extra six steps for inspection of shipments. No (major) quality complaints on products produced for nine consecutive years.

Product Details

| Item number.     | SG88-100-gold                                                             |
|------------------|---------------------------------------------------------------------------|
| Material         | high white glass                                                          |
| craft            | pressed glass candle holders                                              |
| Sample time      | 1. 5 days if there is glass shape and size                                |
|                  | 2. 15 days, if you need new shapes and sizes glass                        |
| Packing          | The usual packing, 4 pieces in the inner box, 48 pieces box               |
| Product Capacity | 500,000 ~ 1,000,000 pieces per month                                      |
| Delivery time    | Within 35 days after sampling and order confirmed                         |
| Payment terms    | 30% deposit by T / T in advance and balance against copy of B / L         |
| Delivery         | By sea, by air, through express and shipping agent acceptable             |
|                  | 1. Home decorations glass candle jar from high quality                    |
| Product Features | 2. Suitable for use at hotel, home, etc.                                  |
|                  | 3. Meet the ASTM Test                                                     |
|                  |                                                                           |
|                  | 1. Various designs and sizes for selection                                |
|                  | 2 Any color painted, cool, plating, laser model Processing cutter         |
| For your choice  | 3. Special package as shrink film, color gift box, white gift box, etc.   |
|                  | 4. We are the exclusive employee of quality control                       |
|                  | 5. We have a professional workshop and warehouse for ensure delivery time |
|                  |                                                                           |