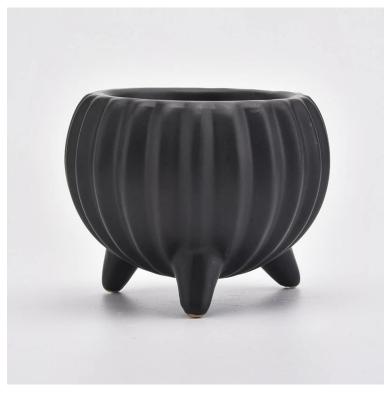

## Flexible size design allows your market to grow rapidly

Item No.:SGYC19082233
Top dia:80mm
Bottom dia:75mm
Height:82mm
Weight:265g
Capacity:315ml Custom designs and different sizes available

With our strong support, our customers are growing rapidly, from small labs to industry leaders.