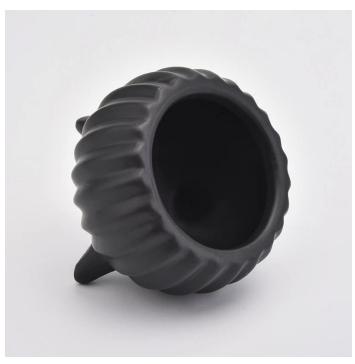

## Flexible size design allows your market to grow rapidly

Item No.:SGYC19082233
Top dia:80mm
Bottom dia:75mm
Height:82mm
Weight:265g
Capacity:315ml Custom designs and different sizes available

With our strong support, our customers are growing rapidly, from small labs to industry leaders.