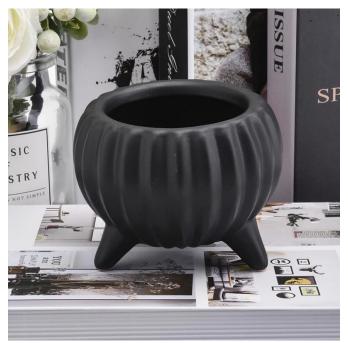

### **Embossed Black Candle Ceramic holder Wholesale**



## No second Co.in China

Our design team achieve Customers' Ideas becoming creative fragrance products and sell them very well



## No second Co.in China

Our QC is more QC than our customer's QC

**Process Crafts** 

# **DEEP PROCESSING**



01
ELECTROPLATING

02 LASER ENGRAVING





03 SPRAYING

**04**VACUUM

ELECTROPLATING





05 SCREEN PRINTING



## Why choose Sunny Glassware Candle holders



#### Unique market advantage

- . Focus on designs
- . candle holder supplier for 80% USA fragrance brand
- . AQL plus 6 strict and sunny QC test standards
- . Maintain quality consistent with sample and quality product

### Ceremony design awareness

Designed by award winning professional in SG

- . Received a very admirable NEST fragrance
- . Friend or business relationship gift
  - . Relaxation and romantic life





## Flexible size design allows your market to grow rapidly

Item No.:SGYC19082233
Top dia:80mm
Bottom dia:75mm
Height:82mm
Weight:265g
Capacity:315ml Custom designs and different sizes available

With our strong support, our customers are growing rapidly, from small labs to industry leaders.

**Packing & Shipping** 

# **Different From The Peer**

Own professional shippin