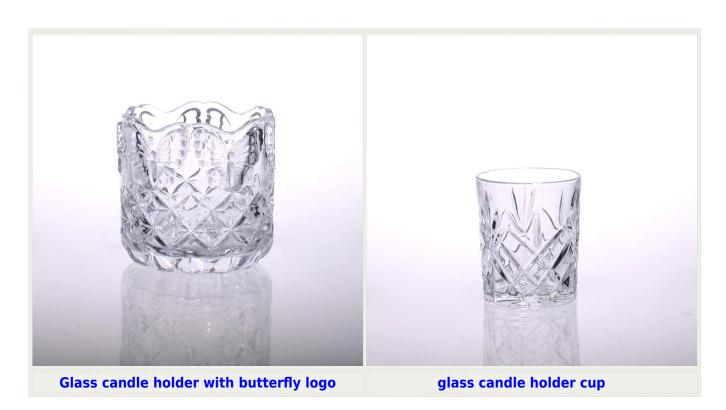

| Product Details   |                                                                                  |
|-------------------|----------------------------------------------------------------------------------|
|                   |                                                                                  |
| Material          | High white material glass                                                        |
| Crafts            | Machine press glass candle jar                                                   |
| Proofing time     | 1. Existing products, sample time 5 days                                         |
|                   | 2. The need to re-mold, sample time 15 days                                      |
| Package           | General packaging, 48 / Carton                                                   |
| Capacity          | 500,000 to 1,000,000 / month                                                     |
| Delivery Time     | 35 days after sample and order confirmation                                      |
| Payment Terms     | T / T 30% down payment, pay the balance due to see a copy of the bill of         |
|                   | lading                                                                           |
| Transport         | Maritime transport, air transport, international express delivery; guests        |
|                   | designated freight forwarding                                                    |
|                   | 1. Machine press Glass candle jar                                                |
|                   | 2. Can be used in hotels, home,bar,etc                                           |
| Product Features  | 3. Environmental material                                                        |
|                   | 4. ASTM test                                                                     |
|                   | 1. satisfy your different design and size                                        |
|                   | 2. Any color of paint, frosting, electroplating, laser engraving can be done     |
| For you to choose | 3. provide special packaging such as shrink film, color gift box, white gift box |
|                   | 4. We have a dedicated quality control team to control product quality           |
|                   | 5. We have professional production bases and warehouses to ensure delivery       |
|                   |                                                                                  |
|                   |                                                                                  |
|                   |                                                                                  |
|                   |                                                                                  |