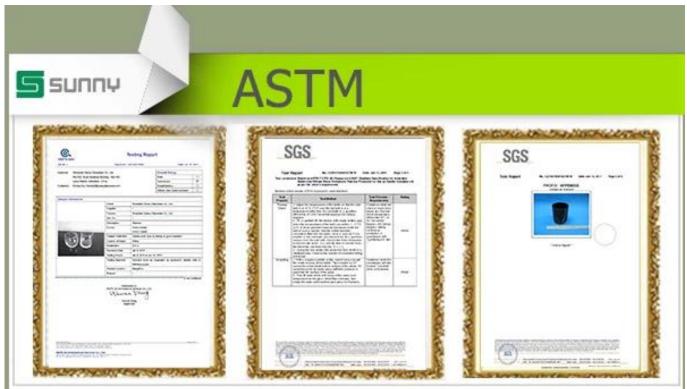

| Product Details   |                                                                                  |
|-------------------|----------------------------------------------------------------------------------|
|                   |                                                                                  |
| Material          | High white material glass                                                        |
| Crafts            | Machine press glass candle jar                                                   |
| Proofing time     | 1. Existing products, sample time 5 days                                         |
|                   | 2. The need to re-mold, sample time 15 days                                      |
| Package           | General packaging, 48 / Carton                                                   |
| Capacity          | 500,000 to 1,000,000 / month                                                     |
| Delivery Time     | 35 days after sample and order confirmation                                      |
| Payment Terms     | T / T 30% down payment, pay the balance due to see a copy of the bill of         |
|                   | lading                                                                           |
| Transport         | Maritime transport, air transport, international express delivery; guests        |
|                   | designated freight forwarding                                                    |
|                   | 1. Machine press Glass candle jar                                                |
|                   | 2. Can be used in hotels, home,bar,etc                                           |
| Product Features  | 3. Environmental material                                                        |
|                   | 4. ASTM test                                                                     |
|                   | 1. satisfy your different design and size                                        |
|                   | 2. Any color of paint, frosting, electroplating, laser engraving can be done     |
| For you to choose | 3. provide special packaging such as shrink film, color gift box, white gift box |
|                   | 4. We have a dedicated quality control team to control product quality           |
|                   | 5. We have professional production bases and warehouses to ensure delivery       |
|                   |                                                                                  |
|                   |                                                                                  |
|                   |                                                                                  |
|                   |                                                                                  |