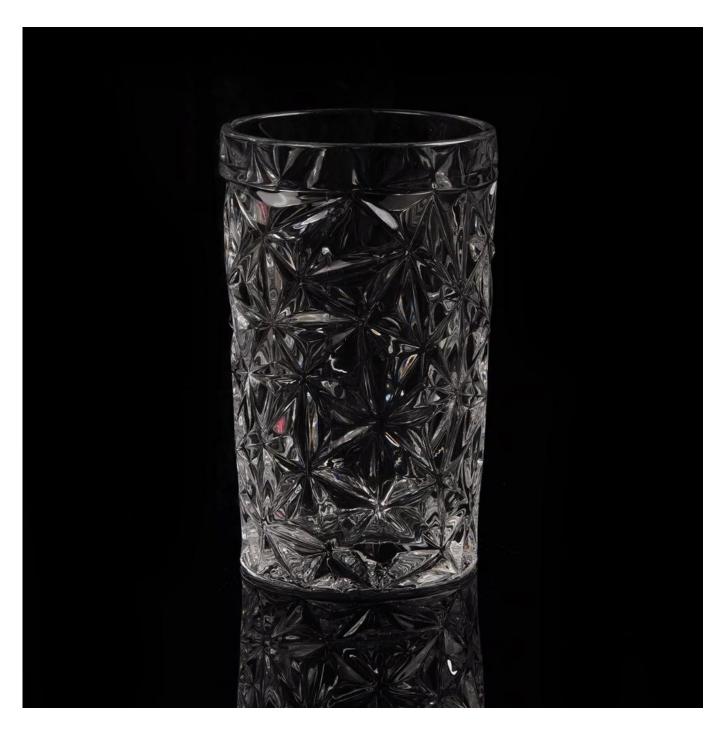

| Product Details   |                                                                                  |
|-------------------|----------------------------------------------------------------------------------|
|                   |                                                                                  |
| Material          | High white material glass                                                        |
| Crafts            | Machine press glass candle jar                                                   |
| Proofing time     | 1. Existing products, sample time 5 days                                         |
|                   | 2. The need to re-mold, sample time 15 days                                      |
| Package           | General packaging, 48 / Carton                                                   |
| Capacity          | 500,000 to 1,000,000 / month                                                     |
| Delivery Time     | 35 days after sample and order confirmation                                      |
| Payment Terms     | T / T 30% down payment, pay the balance due to see a copy of the bill of         |
|                   | lading                                                                           |
| Transport         | Maritime transport, air transport, international express delivery; guests        |
|                   | designated freight forwarding                                                    |
|                   | 1. Machine press Glass candle jar                                                |
|                   | 2. Can be used in hotels, home,bar,etc                                           |
| Product Features  | 3. Environmental material                                                        |
|                   | 4. ASTM test                                                                     |
|                   | 1. satisfy your different design and size                                        |
|                   | 2. Any color of paint, frosting, electroplating, laser engraving can be done     |
| For you to choose | 3. provide special packaging such as shrink film, color gift box, white gift box |
|                   | 4. We have a dedicated quality control team to control product quality           |
|                   | 5. We have professional production bases and warehouses to ensure delivery       |
|                   |                                                                                  |
|                   |                                                                                  |
|                   |                                                                                  |
|                   |                                                                                  |