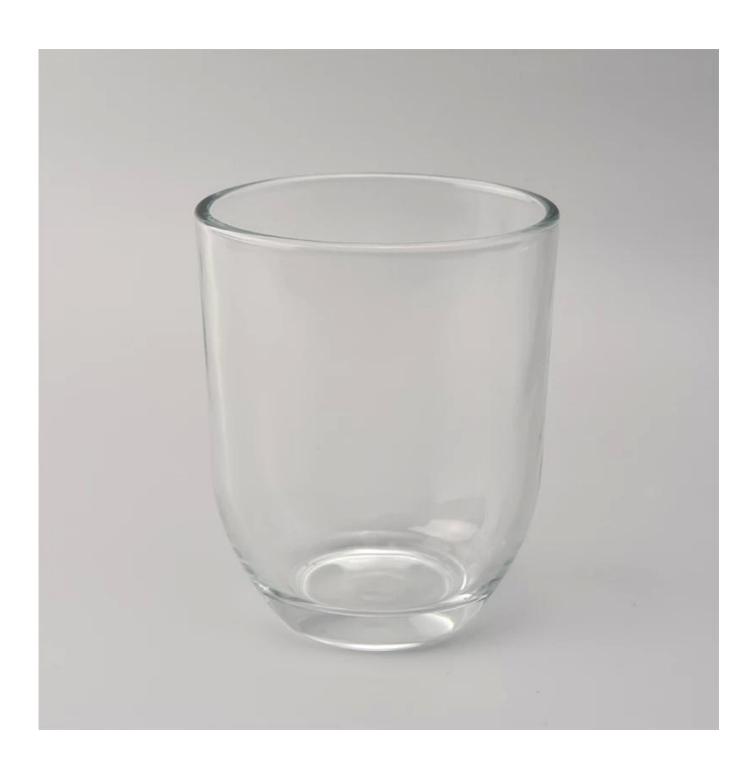

## Elliptical transparent glass candle holder

## Product Details

| Specification    | Item NO.:SGMY18051721 LX8005 Top dia:80mm Bottom dia:54mm Height:110mm Weight:268g Capacity:236ml                                                                          |
|------------------|----------------------------------------------------------------------------------------------------------------------------------------------------------------------------|
| Color            | Any color printing on glass are available                                                                                                                                  |
| Material         | Glass                                                                                                                                                                      |
| Sample           | 7days                                                                                                                                                                      |
| Terms of payment | 30% deposit by T/T in advance and the balance after showing copy of B/L                                                                                                    |
| Certification    | ASTM Test (for candle holder)                                                                                                                                              |
| For your choice  | 1.Any color painted, frosted, electroplating, logo laser for the finish 2.Special packing like shrink wrap, color gift box, white box etc 3.Any shape, size meet your need |