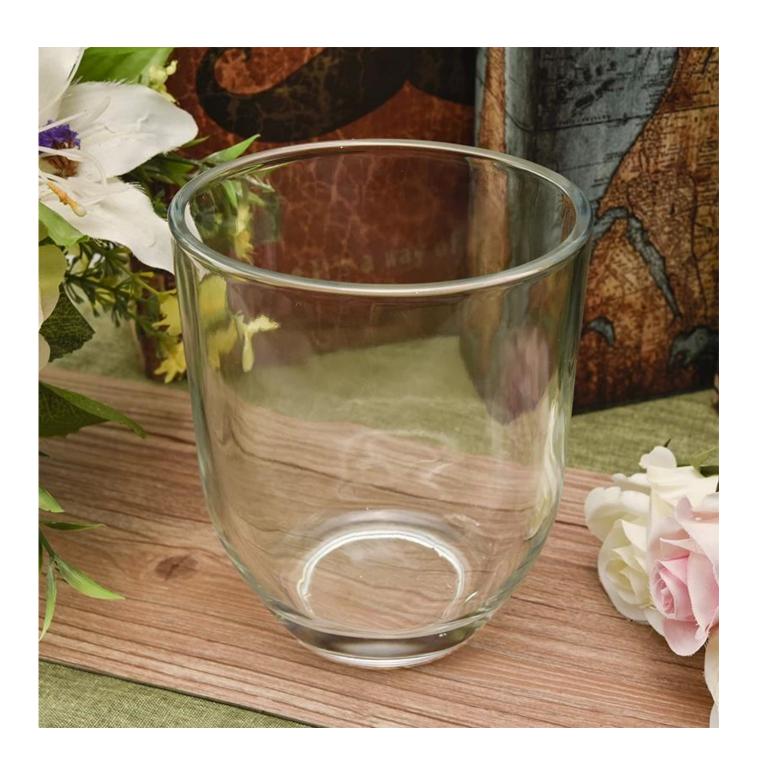

## Elliptical transparent glass candle holder

## Product Details

| Specification    | Item NO.:SGMY18051721 LX8005 Top dia:80mm Bottom dia:54mm Height:110mm Weight:268g Capacity:236ml                                                                          |
|------------------|----------------------------------------------------------------------------------------------------------------------------------------------------------------------------|
| Color            | Any color printing on glass are available                                                                                                                                  |
| Material         | Glass                                                                                                                                                                      |
| Sample           | 7days                                                                                                                                                                      |
| Terms of payment | 30% deposit by T/T in advance and the balance after showing copy of B/L                                                                                                    |
| Certification    | ASTM Test (for candle holder)                                                                                                                                              |
| For your choice  | 1.Any color painted, frosted, electroplating, logo laser for the finish 2.Special packing like shrink wrap, color gift box, white box etc 3.Any shape, size meet your need |