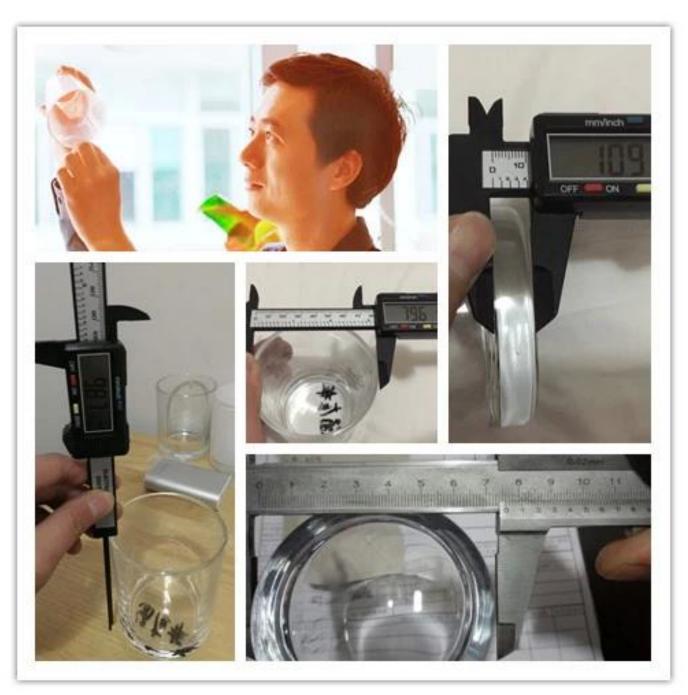

## Product Details

| Specification    | Item NO.:SGMY18051721 LX8005 Top dia:80mm Bottom dia:54mm Height:110mm Weight:268g Capacity:236ml                                                                          |
|------------------|----------------------------------------------------------------------------------------------------------------------------------------------------------------------------|
| Color            | Any color printing on glass are available                                                                                                                                  |
| Material         | Glass                                                                                                                                                                      |
| Sample           | 7days                                                                                                                                                                      |
| Terms of payment | 30% deposit by T/T in advance and the balance after showing copy of B/L                                                                                                    |
| Certification    | ASTM Test (for candle holder)                                                                                                                                              |
| For your choice  | 1.Any color painted, frosted, electroplating, logo laser for the finish 2.Special packing like shrink wrap, color gift box, white box etc 3.Any shape, size meet your need |

## Shenzhen Sunny Glassware Co.,Ltd

Owned Brand with innovative design

Focus on candle holders, bottles, drinkware etc.

Powerful capacity --More than 10 production lines

Luxury well-known brands Trust

Sunny Glassware is a leading candle holders supplier in China since 1992, our glass/ceramic/concrete candle jars etc. and matched accessorriesmainly export to USA, EU, AU over more than 24 years experience. We're strictly with the quality, our QC team inspect the products from raw material to production then to packing step by step, the inspection strictly according to the AQL standard. We look forward to your cooperate!