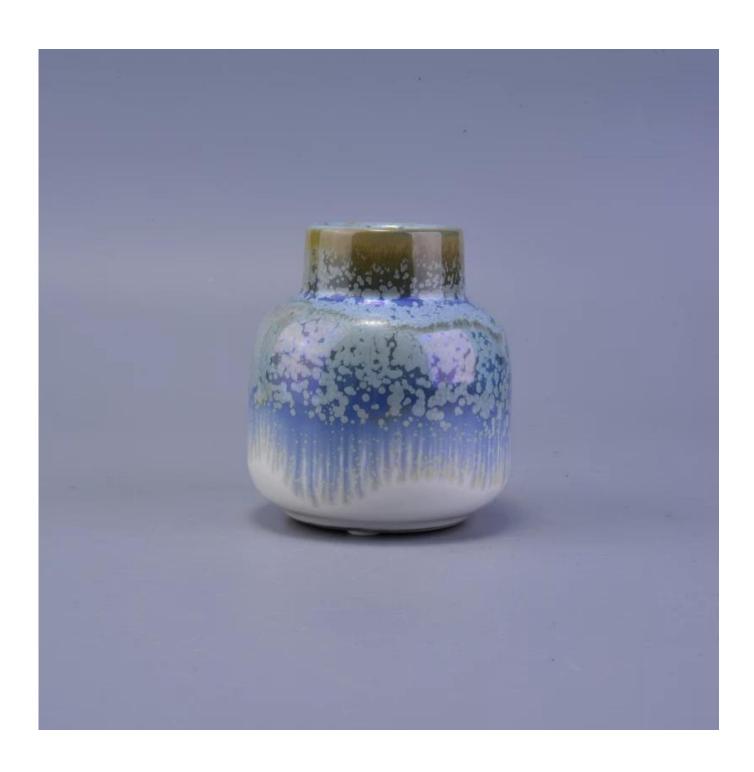

## Elegent blue glazing ceramic scent diffuser bottle

| Product Details   |                                                                                  |
|-------------------|----------------------------------------------------------------------------------|
|                   |                                                                                  |
| Material          | Solid ceramic                                                                    |
| Crafts            | Hand made ceramic diffuser bottle                                                |
| Proofing time     | 1. Existing products, sample time 5 days                                         |
|                   | 2. The need to re-mold, sample time 15 days                                      |
| Package           | General packaging, 48 / Carton                                                   |
| Capacity          | 50,000 to 100,000 / month                                                        |
| Delivery Time     | 35 days after sample and order confirmation                                      |
| Payment Terms     | T / T 30% down payment, pay the balance due to see a copy of the bill of         |
|                   | lading                                                                           |
| Product Features  | Maritime transport, air transport, international express delivery; guests        |
|                   | designated freight forwarding                                                    |
|                   | 1. Hand made <u>diffuser bottle</u>                                              |
|                   | 2. Can be used in hotels, home,bar,etc                                           |
|                   | 3. Environmental material                                                        |
|                   | 4. FDA test, CA65 test                                                           |
|                   | 1. satisfy your different design and size                                        |
|                   | 2. Any color of paint, frosting, electroplating, laser engraving can be done     |
| For you to choose | 3. provide special packaging such as shrink film, color gift box, white gift box |
|                   | 4. We have a dedicated quality control team to control product quality           |
|                   | 5. We have professional production bases and warehouses to ensure delivery       |