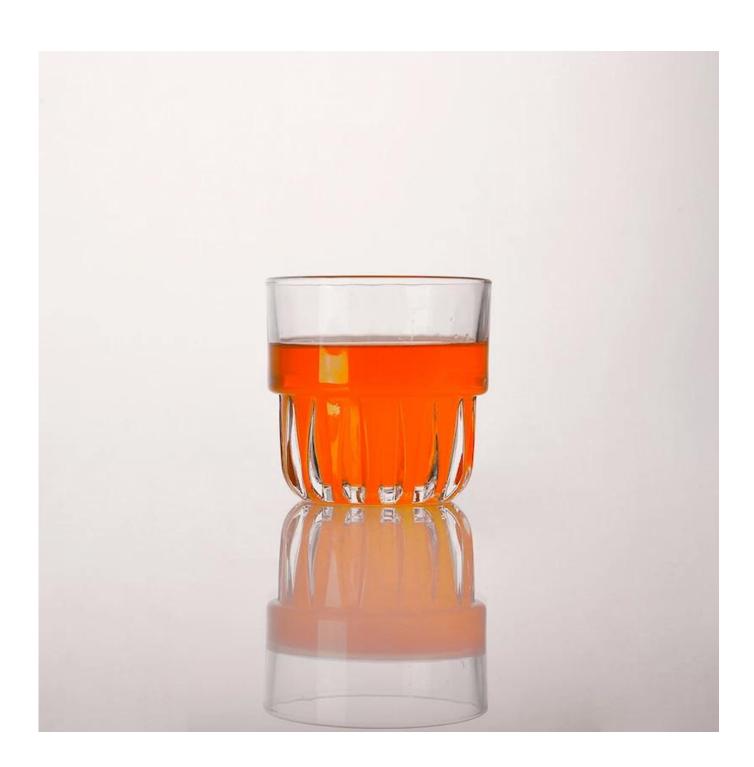

## Elegant high white whisky glass cup

| Item number.     | SGJB8582                                                                  |
|------------------|---------------------------------------------------------------------------|
| Material         | high white glass material                                                 |
| craft            | machine made whisky glass                                                 |
| Samples time     | 1. 5 days if there is a form and size of the glass                        |
|                  | 2. 15 days, if you need a new shape and size glass                        |
| Packaging        | Normal packing,48 pieces in box                                           |
| Product Capacity | 500,000 ~ 1,000,000 pieces per month                                      |
| Delivery time    | Within 35 days after the sample and in order confirmed                    |
| Terms of payment | 30% deposit by T / T in advance and balance against copy of B / L         |
| Shipment         | By sea, by air, by express and the delivery agent acceptable              |
|                  | 1. High quality                                                           |
| Product Features | 2. Suitable for use in hotel, house,as gift etc.                          |
|                  | 3. Meet FDA, CA65 Test                                                    |
|                  | 1. Various designs and sizes for selection                                |
|                  | 2 Any color painted, cold, electroplating, laser model Processing cutter  |
| For your choice  | 3. Special package as shrink film, color gift box, white gift box, etc.   |
|                  | 4. We are exclusive of employees for quality control                      |
|                  | 5. We have a professional workshop and warehouse for ensure delivery time |