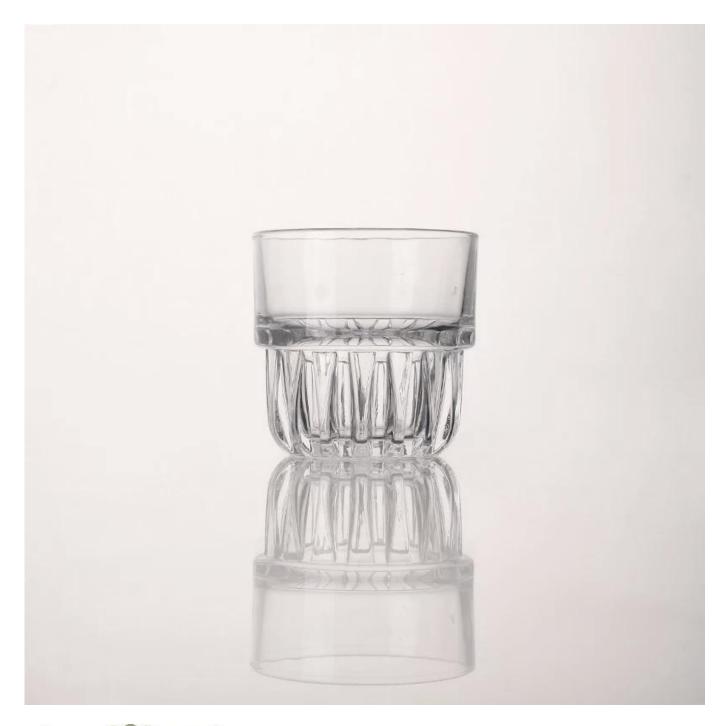

## Elegant high white whisky glass cup

| Item number.     | SGJB8582                                                                  |
|------------------|---------------------------------------------------------------------------|
| Material         | high white glass material                                                 |
| craft            | machine made whisky glass                                                 |
| Samples time     | 1. 5 days if there is a form and size of the glass                        |
|                  | 2. 15 days, if you need a new shape and size glass                        |
| Packaging        | Normal packing,48 pieces in box                                           |
| Product Capacity | 500,000 ~ 1,000,000 pieces per month                                      |
| Delivery time    | Within 35 days after the sample and in order confirmed                    |
| Terms of payment | 30% deposit by T / T in advance and balance against copy of B / L         |
| Shipment         | By sea, by air, by express and the delivery agent acceptable              |
|                  | 1. High quality                                                           |
| Product Features | 2. Suitable for use in hotel, house,as gift etc.                          |
|                  | 3. Meet FDA, CA65 Test                                                    |
|                  | 1. Various designs and sizes for selection                                |
|                  | 2 Any color painted, cold, electroplating, laser model Processing cutter  |
| For your choice  | 3. Special package as shrink film, color gift box, white gift box, etc.   |
|                  | 4. We are exclusive of employees for quality control                      |
|                  | 5. We have a professional workshop and warehouse for ensure delivery time |