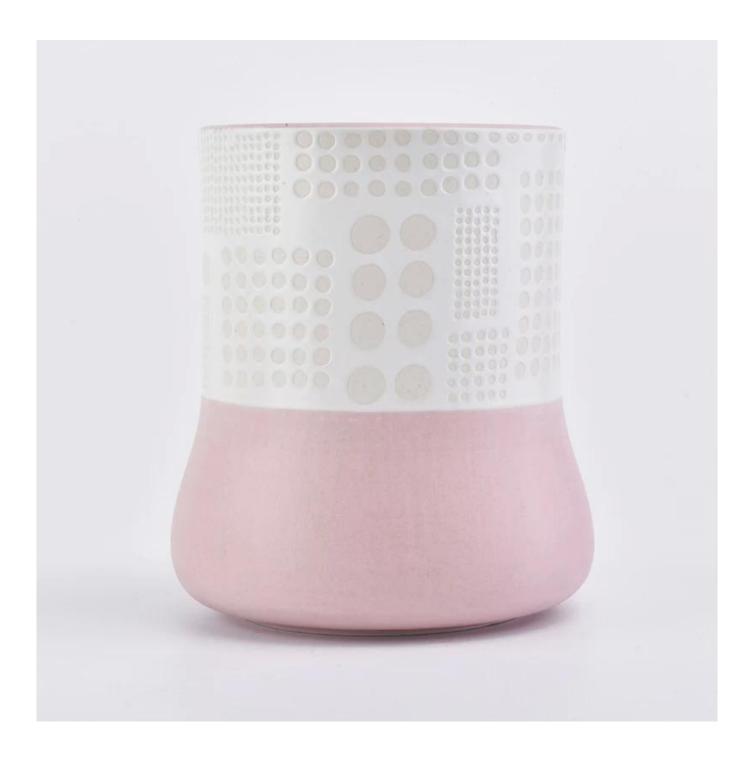

## Elegant engraved ceramic candle jars cylinder candle jar for home deco

| Element name     | Elegant engraved ceramic candle jars cylinder candle jar for home deco                                                                                                                                      |
|------------------|-------------------------------------------------------------------------------------------------------------------------------------------------------------------------------------------------------------|
| Item number      | SGMK19030107                                                                                                                                                                                                |
| Cut it           | Article number: SGMK19030107 Top dia: 73mm Bottom dia: 85mm Height: 98mm Weight: 211g Capacity: 328ml Other sizes: 5 ounces / 8 ounces / 10 ounces / 16 ounces are also available                           |
| Capacity         | 10oz 14oz 16oz etc. It's available                                                                                                                                                                          |
| Sampling time    | 1.5 days if the shape and size of the products exist 2.15 days if you need new shape and size of the products                                                                                               |
| package          | 24pcs / 36pcs / 48pcs security regular packing and so on. For export carton with egg divider                                                                                                                |
| MOQ              | 3000pcs                                                                                                                                                                                                     |
| Delivery time    | Within 35 days after the order confirmed                                                                                                                                                                    |
| Payment terms    | 30% deposit by T / T in advance, the balance after showing the copy of B / L                                                                                                                                |
| Product features | <ol> <li>High quality and competitive prices</li> <li>Test of FDA, SGS, LFGB etc.</li> <li>Eco friendly</li> <li>It is widely aimed at weddings, parties, home, bars, etc.</li> <li>machine made</li> </ol> |