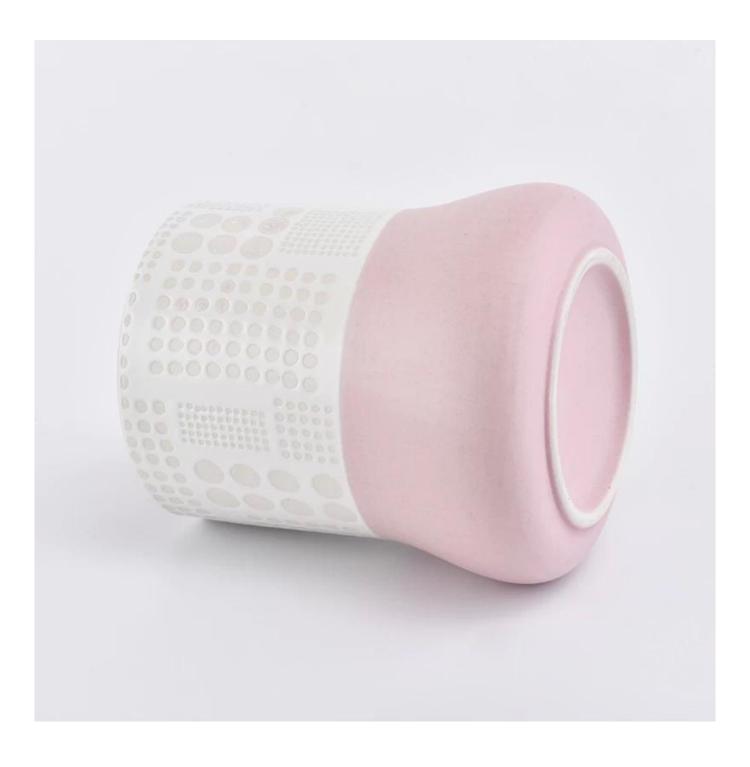

## Elegant engraved ceramic candle jars cylinder candle jar for home deco

| Element name     | Elegant engraved ceramic candle jars cylinder candle jar for home deco                                                                                                                                      |
|------------------|-------------------------------------------------------------------------------------------------------------------------------------------------------------------------------------------------------------|
| Item number      | SGMK19030107                                                                                                                                                                                                |
| Cut it           | Article number: SGMK19030107 Top dia: 73mm Bottom dia: 85mm Height: 98mm Weight: 211g Capacity: 328ml Other sizes: 5 ounces / 8 ounces / 10 ounces / 16 ounces are also available                           |
| Capacity         | 10oz 14oz 16oz etc. It's available                                                                                                                                                                          |
| Sampling time    | 1.5 days if the shape and size of the products exist 2.15 days if you need new shape and size of the products                                                                                               |
| package          | 24pcs / 36pcs / 48pcs security regular packing and so on. For export carton with egg divider                                                                                                                |
| MOQ              | 3000pcs                                                                                                                                                                                                     |
| Delivery time    | Within 35 days after the order confirmed                                                                                                                                                                    |
| Payment terms    | 30% deposit by T / T in advance, the balance after showing the copy of B / L                                                                                                                                |
| Product features | <ol> <li>High quality and competitive prices</li> <li>Test of FDA, SGS, LFGB etc.</li> <li>Eco friendly</li> <li>It is widely aimed at weddings, parties, home, bars, etc.</li> <li>machine made</li> </ol> |