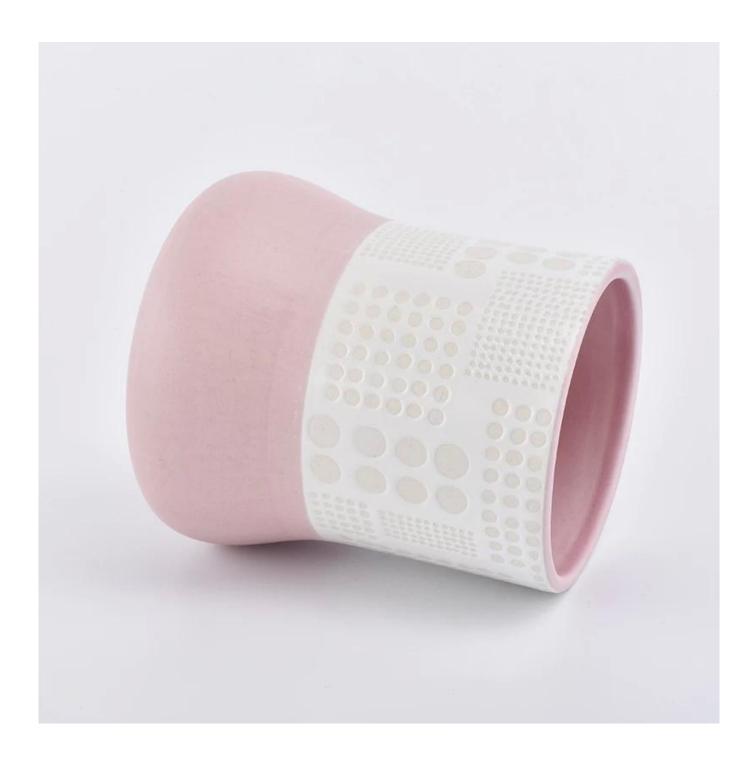

## Elegant engraved ceramic candle jars cylinder candle jar for home deco

| Element name     | Elegant engraved ceramic candle jars cylinder candle jar for home deco                                                                                                                                      |
|------------------|-------------------------------------------------------------------------------------------------------------------------------------------------------------------------------------------------------------|
| Item number      | SGMK19030107                                                                                                                                                                                                |
| Cut it           | Article number: SGMK19030107 Top dia: 73mm Bottom dia: 85mm Height: 98mm Weight: 211g Capacity: 328ml Other sizes: 5 ounces / 8 ounces / 10 ounces / 16 ounces are also available                           |
| Capacity         | 10oz 14oz 16oz etc. It's available                                                                                                                                                                          |
| Sampling time    | 1.5 days if the shape and size of the products exist 2.15 days if you need new shape and size of the products                                                                                               |
| package          | 24pcs / 36pcs / 48pcs security regular packing and so on. For export carton with egg divider                                                                                                                |
| MOQ              | 3000pcs                                                                                                                                                                                                     |
| Delivery time    | Within 35 days after the order confirmed                                                                                                                                                                    |
| Payment terms    | 30% deposit by T / T in advance, the balance after showing the copy of B / L                                                                                                                                |
| Product features | <ol> <li>High quality and competitive prices</li> <li>Test of FDA, SGS, LFGB etc.</li> <li>Eco friendly</li> <li>It is widely aimed at weddings, parties, home, bars, etc.</li> <li>machine made</li> </ol> |