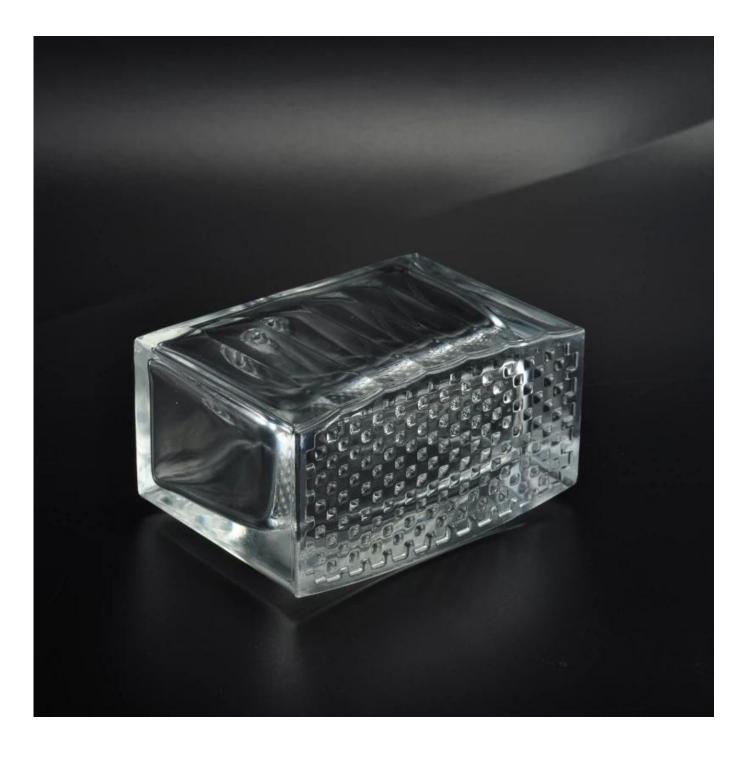

## **Elegant and tasteful glass home perfume bottles**

#### About the product

Empty Glass Decanter Bottle

Used to store natural concentrated perfume, essential oils.etc..

Add elegant decor for your bathroom and vanity table