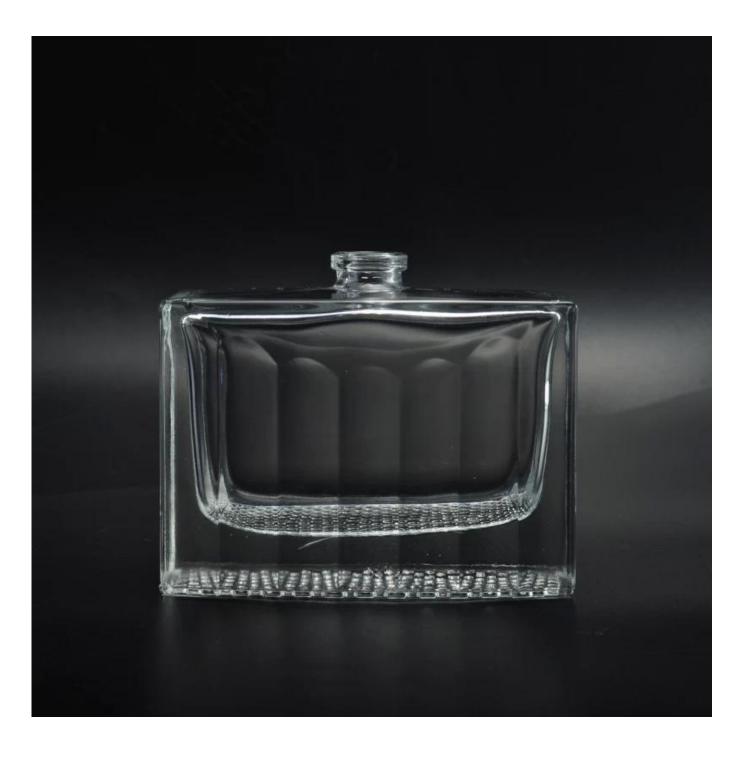

## **Elegant and tasteful glass home perfume bottles**

#### About the product

Empty Glass Decanter Bottle

Used to store natural concentrated perfume, essential oils.etc..

Add elegant decor for your bathroom and vanity table