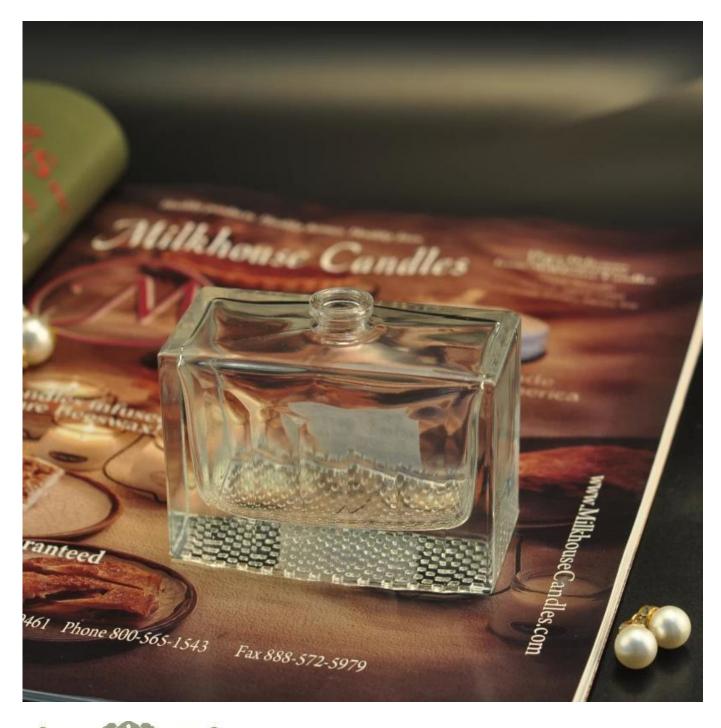

## **Elegant and tasteful glass home perfume bottles**

#### About the product

Empty Glass Decanter Bottle

Used to store natural concentrated perfume, essential oils.etc..

Add elegant decor for your bathroom and vanity table