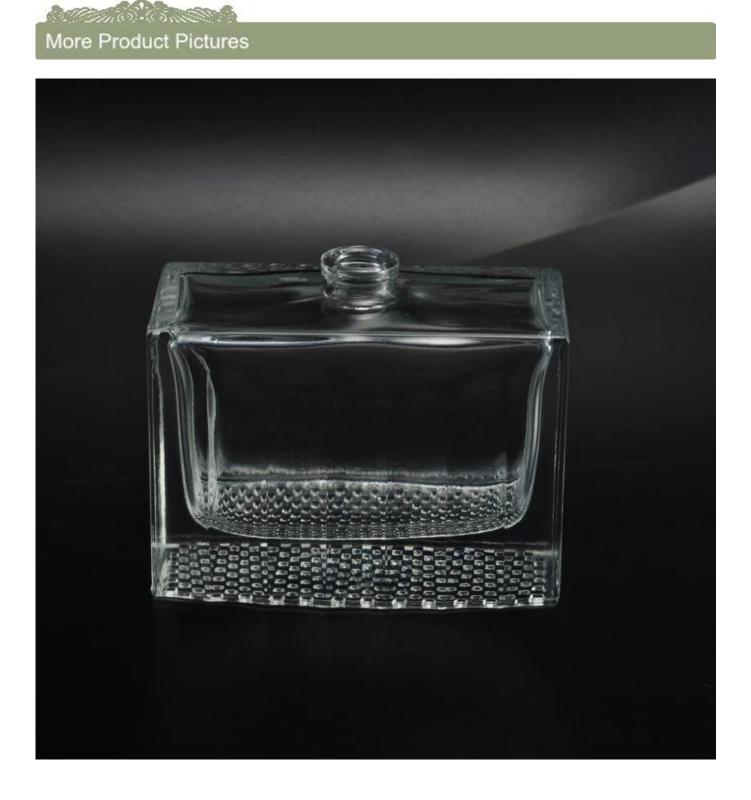

## **Elegant and tasteful glass home perfume bottles**

#### About the product

Empty Glass Decanter Bottle

Used to store natural concentrated perfume, essential oils.etc..

Add elegant decor for your bathroom and vanity table