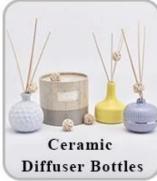

| * Strong design team  * 15 new items release monthly | * Unique design<br>*<br>Improve your market competitive power                                           |
|---------------------|------------------------------------------------------|---------------------------------------------------------------------------------------------------------|
| 6. <u>Capacity</u>  |                                                      | * To meet your mass orders<br>* Shorten the delivery lead time                                          |
| 7. <u>Logistics</u> | We have our own                                      | * Seamless communication * Avoid too many contact points * Streamline management * Save cost indirectly |

### **Product Pictures**













# **MAIN PRODUCTS**

















### **Quality Control**

Sunny Glassware follow ANSI/ASQ Z1.4-2008 Quality Control System strictly as following to prevent defective candle holders before delivery.

#### \* 4 rounds inspection procedure

- (1). Inspect all raw materials before producing.
- (2). Check the mass produced sample comparing to client's signed sample.
- (3). Inspect semi-products during production
- (4). Check the finish products and the package before and after sending the warehouse.

### \* 6 main check points

(1). Workmanship appearance

- (2). Quantity
- (2). Qualitary(3). Style, material, color(3). Packing & Loading(4). Marking/Label
- (5). Data measurement/function/field test(6). Made by skilled workers

## Onsite Inspection













**Packaging** 





We have Normal packing, PVC box Wind