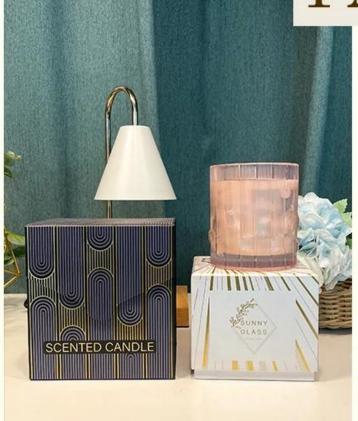

# **MAIN PRODUCTS**

















### **Quality Control**

Sunny Glassware follow ANSI/ASQ Z1.4-2008 Quality Control System strictly as following to prevent defective candle holders before delivery.

#### \* 4 rounds inspection procedure

- (1). Inspect all raw materials before producing.
- (2). Check the mass produced sample comparing to client's signed sample.
- (3). Inspect semi-products during production
- (4). Check the finish products and the package before and after sending the warehouse.

### \* 6 main check points

(1). Workmanship appearance

- (2). Quantity
- (2). Qualitary(3). Style, material, color(3). Packing & Loading(4). Marking/Label
- (5). Data measurement/function/field test(6). Made by skilled workers

## Onsite Inspection













**Packaging** 





We have Normal packing, PVC box Window box,carton box,pallet Color box, White box,ect.

of course, we can customize Individual gift box for you.







## CERTIFICATIONS



### **Company Information**

**Shenzhen Sunny Glassware Co., Ltd** was established in 1992.

We have been in glassware area for more than 25 years, as a professional manufacturer, we specialized in designing glassware, manufacturing glassware as well as exporting.

Our products lines range from handmade to machine made.

We already produced abundant products such as <u>glass tumbler</u>, <u>borosilicate glass</u>, vase, <u>glass bowl</u>, <u>candle holder</u>, <u>stemware</u>, <u>bathroom accessories</u>, <u>tableware</u>, drinking glass, etc. all the daily use glassware, in total there are more than 4,000 different s