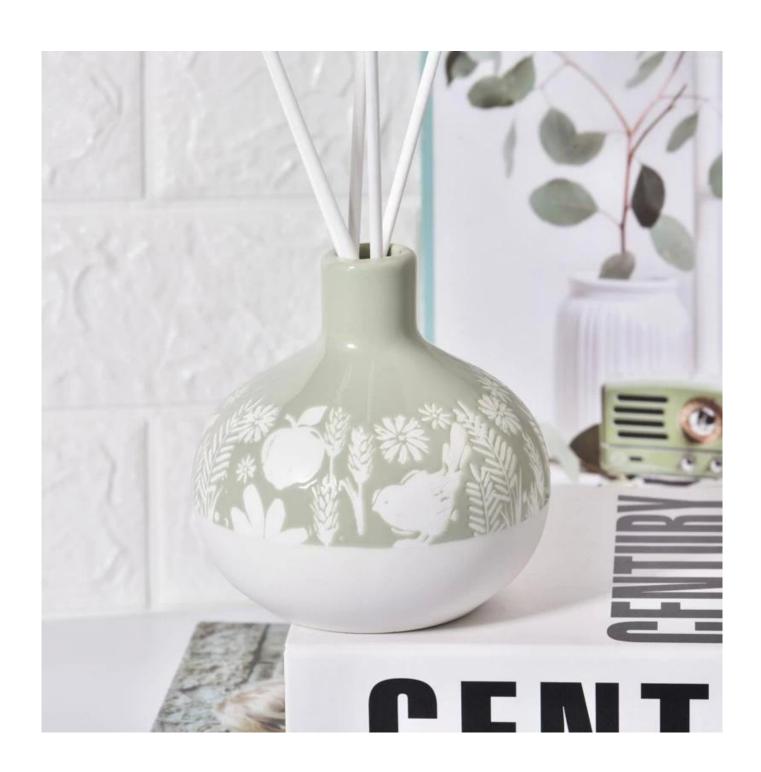

ustom design supports |

|                     | * Strong design team  * 15 new items release monthly | * Unique design<br>*<br>Improve your market competitive power                                           |
|---------------------|------------------------------------------------------|---------------------------------------------------------------------------------------------------------|
| 6. <u>Capacity</u>  |                                                      | * To meet your mass orders<br>* Shorten the delivery lead time                                          |
| 7. <u>Logistics</u> | We have our own                                      | * Seamless communication * Avoid too many contact points * Streamline management * Save cost indirectly |

### **Product Pictures**













# **MAIN PRODUCTS**

















### **Quality Control**

Sunny Glassware follow ANSI/ASQ Z1.4-2008 Quality Control System strictly as following to prevent defective candle holders before delivery.

#### \* 4 rounds inspection procedure

- (1). Inspect all raw materials before producing.
- (2). Check the mass produced sample comparing to client's signed sample.
- (3). Inspect semi-products during production
- (4). Check the finish products and the package before and after sending the warehouse.

### \* 6 main check points

(1). Workmanship appearance

- (2). Quantity
- (2). Qualitary(3). Style, material, color(3). Packing & Loading(4). Marking/Label
- (5). Data measurement/function/field test(6). Made by skilled workers

## Onsite Inspection













**Packaging** 





We have