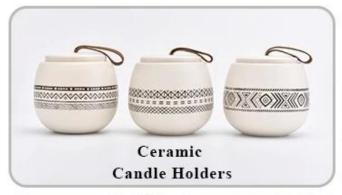

| * Strong design team  * 15 new items release monthly | * Unique design<br>*<br>Improve your market competitive power                                           |
|---------------------|------------------------------------------------------|---------------------------------------------------------------------------------------------------------|
| 6. <u>Capacity</u>  |                                                      | * To meet your mass orders<br>* Shorten the delivery lead time                                          |
| 7. <u>Logistics</u> | We have our own                                      | * Seamless communication * Avoid too many contact points * Streamline management * Save cost indirectly |

### **Product Pictures**













# **MAIN PRODUCTS**

















### **Quality Control**

Sunny Glassware follow ANSI/ASQ Z1.4-2008 Quality Control System strictly as following to prevent defective candle holders before delivery.

#### \* 4 rounds inspection procedure

- (1). Inspect all raw materials before producing.
- (2). Check the mass produced sample comparing to client's signed sample.
- (3). Inspect semi-products during production
- (4). Check the finish products and the package before and after sending the warehouse.

### \* 6 main check points

(1). Workmanship appearance

- (2). Quantity
- (2). Qualitary(3). Style, material, color(3). Packing & Loading(4). Marking/Label
- (5). Data measurement/function/field test(6). Made by skilled workers

## Onsite Inspection













**Packaging** 





We have Normal packing, PVC box Wi