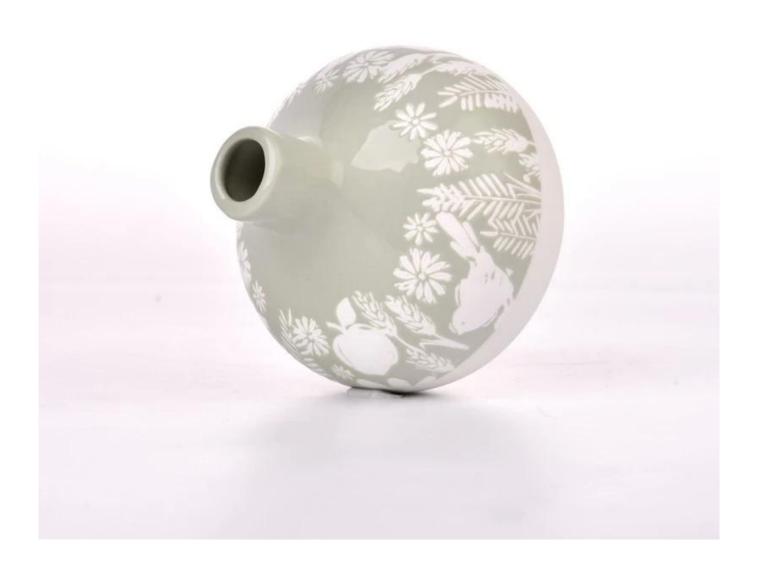

ible custom design supports |

|                     | * Strong design team  * 15 new items release monthly | * Unique design<br>*<br>Improve your market competitive power                                           |
|---------------------|------------------------------------------------------|---------------------------------------------------------------------------------------------------------|
| 6. <u>Capacity</u>  |                                                      | * To meet your mass orders<br>* Shorten the delivery lead time                                          |
| 7. <u>Logistics</u> | We have our own                                      | * Seamless communication * Avoid too many contact points * Streamline management * Save cost indirectly |

### **Product Pictures**













# **MAIN PRODUCTS**

















### **Quality Control**

Sunny Glassware follow ANSI/ASQ Z1.4-2008 Quality Control System strictly as following to prevent defective candle holders before delivery.

#### \* 4 rounds inspection procedure

- (1). Inspect all raw materials before producing.
- (2). Check the mass produced sample comparing to client's signed sample.
- (3). Inspect semi-products during production
- (4). Check the finish products and the package before and after sending the warehouse.

### \* 6 main check points

(1). Workmanship appearance

- (2). Quantity
- (2). Qualitary(3). Style, material, color(3). Packing & Loading(4). Marking/Label
- (5). Data measurement/function/field test(6). Made by skilled workers

## Onsite Inspection













**Packaging** 





W