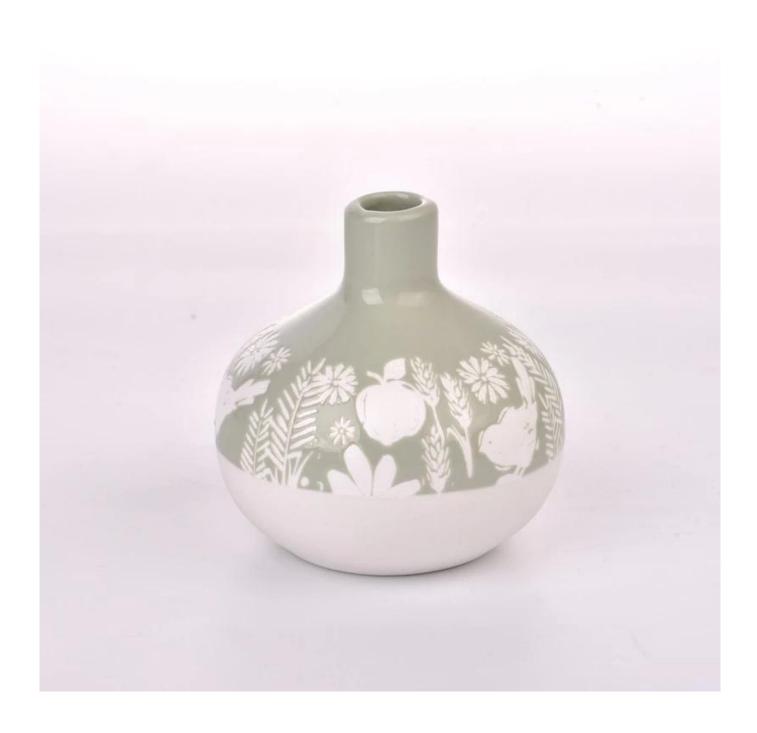

custom design supports |

|                     | * Strong design team  * 15 new items release monthly | * Unique design<br>*<br>Improve your market competitive power                                           |
|---------------------|------------------------------------------------------|---------------------------------------------------------------------------------------------------------|
| 6. <u>Capacity</u>  |                                                      | * To meet your mass orders<br>* Shorten the delivery lead time                                          |
| 7. <u>Logistics</u> | We have our own                                      | * Seamless communication * Avoid too many contact points * Streamline management * Save cost indirectly |

### **Product Pictures**













# **MAIN PRODUCTS**

















### **Quality Control**

Sunny Glassware follow ANSI/ASQ Z1.4-2008 Quality Control System strictly as following to prevent defective candle holders before delivery.

#### \* 4 rounds inspection procedure

- (1). Inspect all raw materials before producing.
- (2). Check the mass produced sample comparing to client's signed sample.
- (3). Inspect semi-products during production
- (4). Check the finish products and the package before and after sending the warehouse.

### \* 6 main check points

(1). Workmanship appearance

- (2). Quantity
- (2). Qualitary(3). Style, material, color(3). Packing & Loading(4). Marking/Label
- (5). Data measurement/function/field test(6). Made by skilled workers

## Onsite Inspection













**Packaging** 





We ha