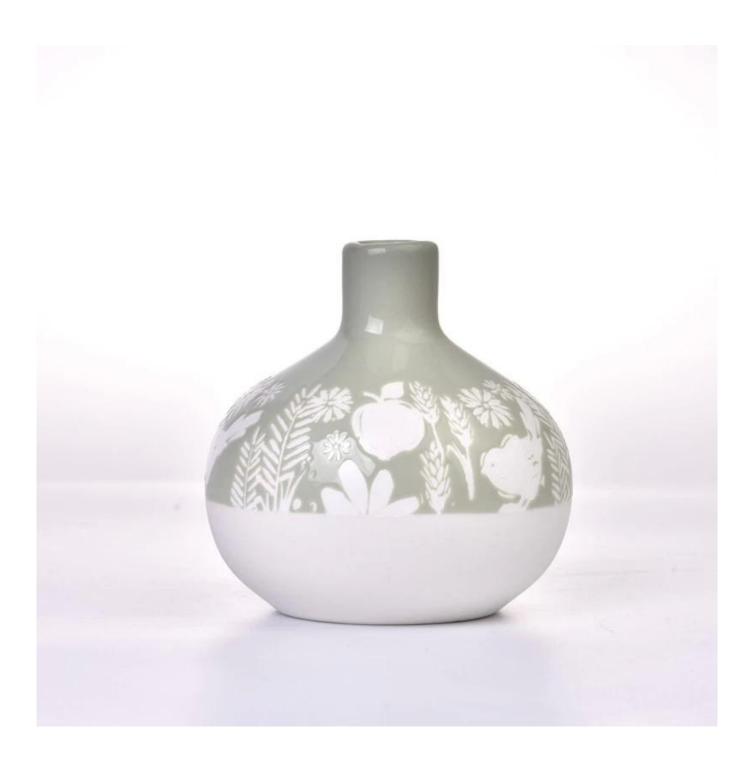

le custom design supports |

|                     | * Strong design team  * 15 new items release monthly | * Unique design<br>*<br>Improve your market competitive power                                           |
|---------------------|------------------------------------------------------|---------------------------------------------------------------------------------------------------------|
| 6. <u>Capacity</u>  |                                                      | * To meet your mass orders<br>* Shorten the delivery lead time                                          |
| 7. <u>Logistics</u> | We have our own                                      | * Seamless communication * Avoid too many contact points * Streamline management * Save cost indirectly |

### **Product Pictures**













# **MAIN PRODUCTS**

















### **Quality Control**

Sunny Glassware follow ANSI/ASQ Z1.4-2008 Quality Control System strictly as following to prevent defective candle holders before delivery.

#### \* 4 rounds inspection procedure

- (1). Inspect all raw materials before producing.
- (2). Check the mass produced sample comparing to client's signed sample.
- (3). Inspect semi-products during production
- (4). Check the finish products and the package before and after sending the warehouse.

### \* 6 main check points

(1). Workmanship appearance

- (2). Quantity
- (2). Qualitary(3). Style, material, color(3). Packing & Loading(4). Marking/Label
- (5). Data measurement/function/field test(6). Made by skilled workers

## Onsite Inspection













**Packaging** 





We