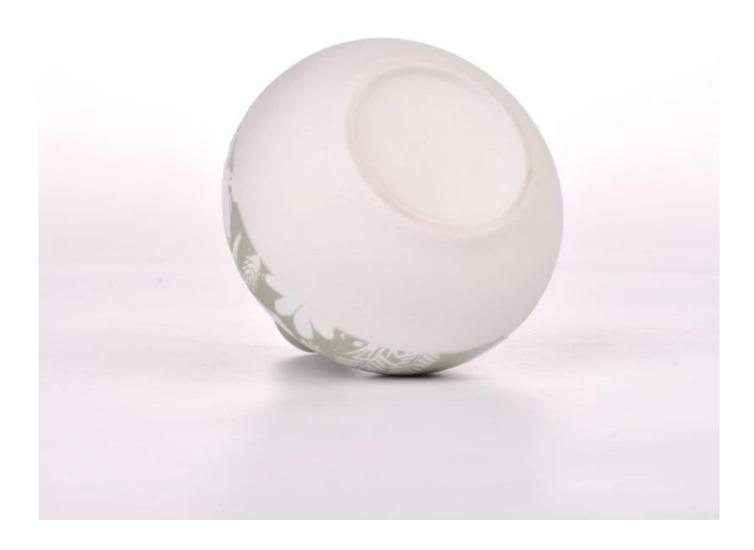

exible custom design supports |

|                     | * Strong design team  * 15 new items release monthly | * Unique design<br>*<br>Improve your market competitive power                                           |
|---------------------|------------------------------------------------------|---------------------------------------------------------------------------------------------------------|
| 6. <u>Capacity</u>  |                                                      | * To meet your mass orders<br>* Shorten the delivery lead time                                          |
| 7. <u>Logistics</u> | We have our own                                      | * Seamless communication * Avoid too many contact points * Streamline management * Save cost indirectly |

### **Product Pictures**













# **MAIN PRODUCTS**

















### **Quality Control**

Sunny Glassware follow ANSI/ASQ Z1.4-2008 Quality Control System strictly as following to prevent defective candle holders before delivery.

#### \* 4 rounds inspection procedure

- (1). Inspect all raw materials before producing.
- (2). Check the mass produced sample comparing to client's signed sample.
- (3). Inspect semi-products during production
- (4). Check the finish products and the package before and after sending the warehouse.

### \* 6 main check points

(1). Workmanship appearance

- (2). Quantity
- (2). Qualitary(3). Style, material, color(3). Packing & Loading(4). Marking/Label
- (5). Data measurement/function/field test(6). Made by skilled workers

## Onsite Inspection













**Packaging**