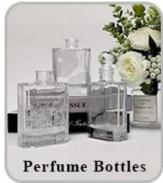

| * Strong design team  * 15 new items release monthly | * Unique design<br>*<br>Improve your market competitive power                                           |
|---------------------|------------------------------------------------------|---------------------------------------------------------------------------------------------------------|
| 6. <u>Capacity</u>  |                                                      | * To meet your mass orders<br>* Shorten the delivery lead time                                          |
| 7. <u>Logistics</u> | We have our own                                      | * Seamless communication * Avoid too many contact points * Streamline management * Save cost indirectly |

### **Product Pictures**













# **MAIN PRODUCTS**

















### **Quality Control**

Sunny Glassware follow ANSI/ASQ Z1.4-2008 Quality Control System strictly as following to prevent defective candle holders before delivery.

#### \* 4 rounds inspection procedure

- (1). Inspect all raw materials before producing.
- (2). Check the mass produced sample comparing to client's signed sample.
- (3). Inspect semi-products during production
- (4). Check the finish products and the package before and after sending the warehouse.

### \* 6 main check points

(1). Workmanship appearance

- (2). Quantity
- (2). Qualitary(3). Style, material, color(3). Packing & Loading(4). Marking/Label
- (5). Data measurement/function/field test(6). Made by skilled workers

## Onsite Inspection













**Packaging** 





We have Normal packing, PVC box Window b