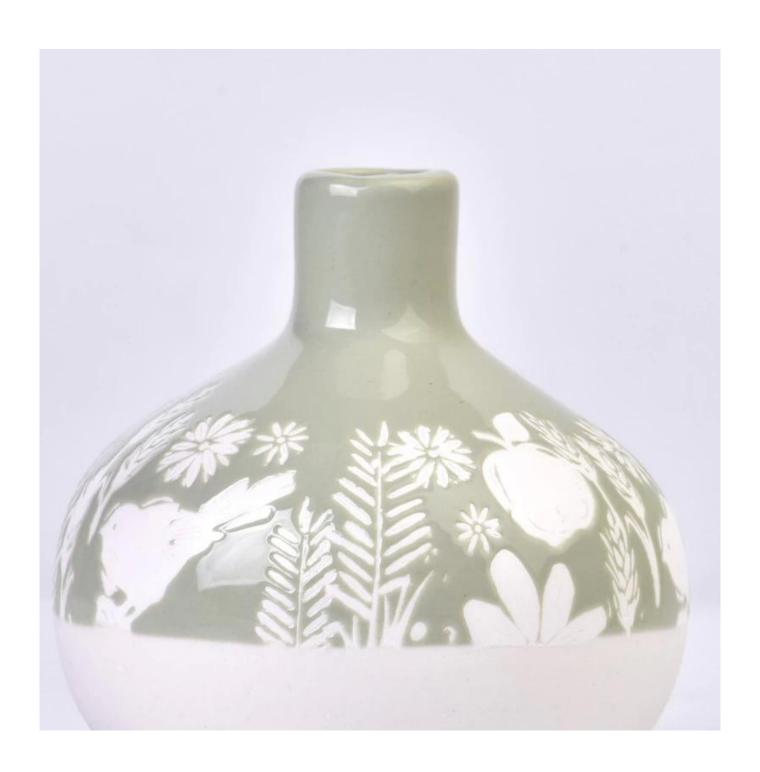

tom design supports |

|                     | * Strong design team  * 15 new items release monthly | * Unique design<br>*<br>Improve your market competitive power                                           |
|---------------------|------------------------------------------------------|---------------------------------------------------------------------------------------------------------|
| 6. <u>Capacity</u>  |                                                      | * To meet your mass orders<br>* Shorten the delivery lead time                                          |
| 7. <u>Logistics</u> | We have our own                                      | * Seamless communication * Avoid too many contact points * Streamline management * Save cost indirectly |

### **Product Pictures**













# **MAIN PRODUCTS**

















### **Quality Control**

Sunny Glassware follow ANSI/ASQ Z1.4-2008 Quality Control System strictly as following to prevent defective candle holders before delivery.

#### \* 4 rounds inspection procedure

- (1). Inspect all raw materials before producing.
- (2). Check the mass produced sample comparing to client's signed sample.
- (3). Inspect semi-products during production
- (4). Check the finish products and the package before and after sending the warehouse.

### \* 6 main check points

(1). Workmanship appearance

- (2). Quantity
- (2). Qualitary(3). Style, material, color(3). Packing & Loading(4). Marking/Label
- (5). Data measurement/function/field test(6). Made by skilled workers

## Onsite Inspection













**Packaging** 





We have N