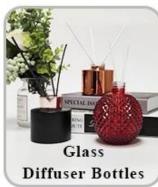

| * Strong design team  * 15 new items release monthly | * Unique design<br>*<br>Improve your market competitive power                                           |
|---------------------|------------------------------------------------------|---------------------------------------------------------------------------------------------------------|
| 6. <u>Capacity</u>  |                                                      | * To meet your mass orders<br>* Shorten the delivery lead time                                          |
| 7. <u>Logistics</u> | We have our own                                      | * Seamless communication * Avoid too many contact points * Streamline management * Save cost indirectly |

### **Product Pictures**













# **MAIN PRODUCTS**

















### **Quality Control**

Sunny Glassware follow ANSI/ASQ Z1.4-2008 Quality Control System strictly as following to prevent defective candle holders before delivery.

#### \* 4 rounds inspection procedure

- (1). Inspect all raw materials before producing.
- (2). Check the mass produced sample comparing to client's signed sample.
- (3). Inspect semi-products during production
- (4). Check the finish products and the package before and after sending the warehouse.

### \* 6 main check points

(1). Workmanship appearance

- (2). Quantity
- (2). Qualitary(3). Style, material, color(3). Packing & Loading(4). Marking/Label
- (5). Data measurement/function/field test(6). Made by skilled workers

## Onsite Inspection













**Packaging** 





We have Normal packing, PVC box Window