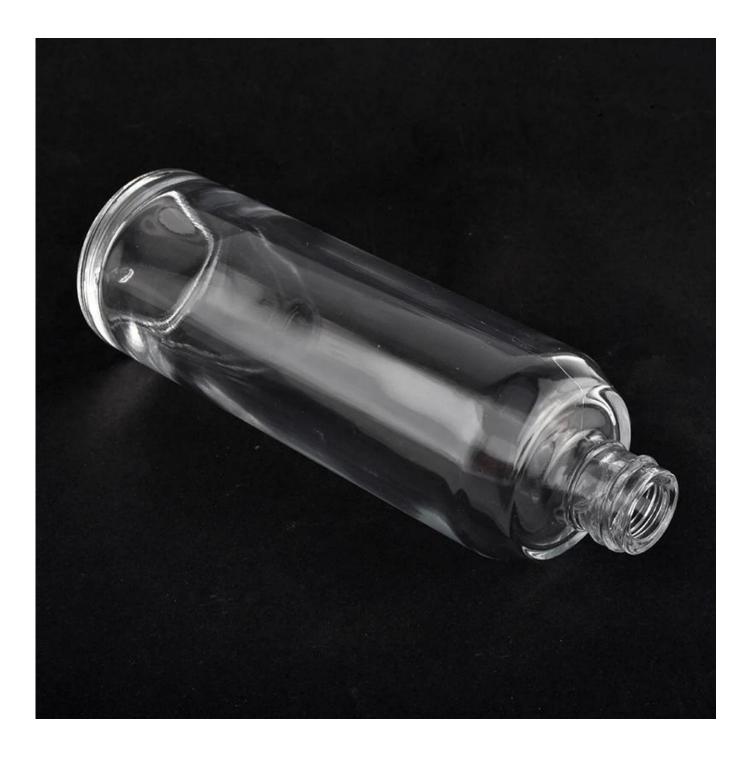

3.Award-winning team of designers has won the trust of many upscale brands like NEST Fragrance. The talented design team is unmatched in China.

| Element name     | Elegant Round Shape Empty Glass Perfume Bottle                                                                                                                                                              |
|------------------|-------------------------------------------------------------------------------------------------------------------------------------------------------------------------------------------------------------|
| ltem number      | SGCS20070305                                                                                                                                                                                                |
| size             | Top dia:13mm<br>Bottom dia:47mm<br>Height:16mm<br>Weight:197g<br>Capacity:157ml                                                                                                                             |
| Sampling time    | 1.5 days if the shape and size of the products exist<br>2.15 days if you need new shape and size of the products                                                                                            |
| package          | 24pcs / 36pcs / 48pcs security regular packing and so on. For export carton with egg divider                                                                                                                |
| MOQ              | 3000pcs                                                                                                                                                                                                     |
| Delivery time    | Within 35 days after the order confirmed                                                                                                                                                                    |
| Payment terms    | 30% deposit by T / T in advance, balance against copy of B / L $$                                                                                                                                           |
| Product features | <ol> <li>High quality and competitive prices</li> <li>Test of FDA, SGS, LFGB etc.</li> <li>Eco friendly</li> <li>It is widely aimed at weddings, parties, home, bars, etc.</li> <li>machine made</li> </ol> |