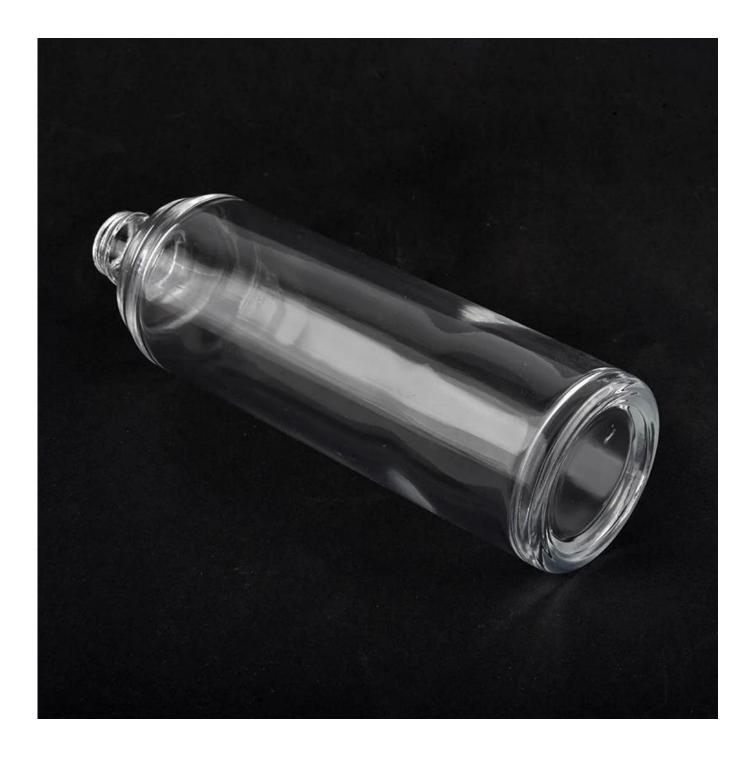

3.Award-winning team of designers has won the trust of many upscale brands like NEST Fragrance. The talented design team is unmatched in China.

| Element name     | Elegant Round Shape Empty Glass Perfume Bottle                                                                                                                                                              |
|------------------|-------------------------------------------------------------------------------------------------------------------------------------------------------------------------------------------------------------|
| ltem number      | SGCS20070305                                                                                                                                                                                                |
| size             | Top dia:13mm<br>Bottom dia:47mm<br>Height:16mm<br>Weight:197g<br>Capacity:157ml                                                                                                                             |
| Sampling time    | 1.5 days if the shape and size of the products exist<br>2.15 days if you need new shape and size of the products                                                                                            |
| package          | 24pcs / 36pcs / 48pcs security regular packing and so on. For export carton with egg divider                                                                                                                |
| MOQ              | 3000pcs                                                                                                                                                                                                     |
| Delivery time    | Within 35 days after the order confirmed                                                                                                                                                                    |
| Payment terms    | 30% deposit by T / T in advance, balance against copy of B / L $$                                                                                                                                           |
| Product features | <ol> <li>High quality and competitive prices</li> <li>Test of FDA, SGS, LFGB etc.</li> <li>Eco friendly</li> <li>It is widely aimed at weddings, parties, home, bars, etc.</li> <li>machine made</li> </ol> |