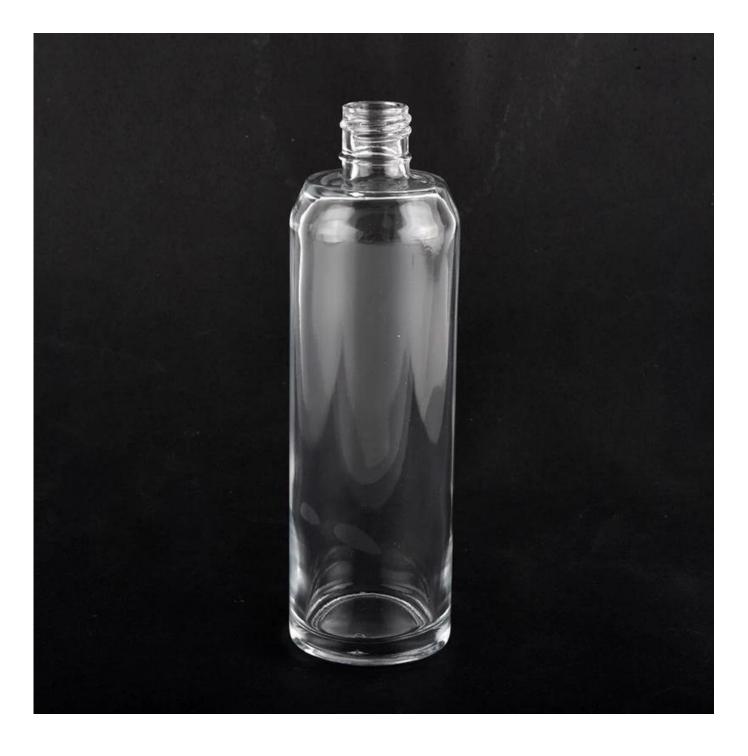

## **Elegant Round Shape Empty Glass Perfume Bottle**

1,Sunny Group has offered glassware for 26 years with all kinds of products being exported to more than 30 countries and regions.

2.Focusing on luxury fragrance products in the latest 10 years, Sunny Glassware is the supplier of 80% fra grance brands in the United States.

3.Award-winning team of designers has won the trust of many upscale brands like NEST Fragrance. The talented design team is unmatched in China.

| Element name     | Elegant Round Shape Empty Glass Perfume Bottle                                                                                                                                                              |
|------------------|-------------------------------------------------------------------------------------------------------------------------------------------------------------------------------------------------------------|
| ltem number      | SGCS20070305                                                                                                                                                                                                |
| size             | Top dia:13mm<br>Bottom dia:47mm<br>Height:16mm<br>Weight:197g<br>Capacity:157ml                                                                                                                             |
| Sampling time    | 1.5 days if the shape and size of the products exist<br>2.15 days if you need new shape and size of the products                                                                                            |
| package          | 24pcs / 36pcs / 48pcs security regular packing and so on. For export carton with egg divider                                                                                                                |
| MOQ              | 3000pcs                                                                                                                                                                                                     |
| Delivery time    | Within 35 days after the order confirmed                                                                                                                                                                    |
| Payment terms    | 30% deposit by T / T in advance, balance against copy of B / L $$                                                                                                                                           |
| Product features | <ol> <li>High quality and competitive prices</li> <li>Test of FDA, SGS, LFGB etc.</li> <li>Eco friendly</li> <li>It is widely aimed at weddings, parties, home, bars, etc.</li> <li>machine made</li> </ol> |