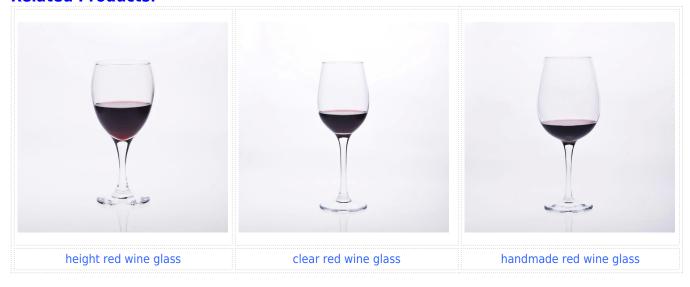

used in hotel, home, etc.                                  |
|                  | 3. It is eco-friendly                                                      |
|                  | 4. Meet CE & FDA test & CA 65 test                                         |
|                  | 1. Different designs and sizes for choice                                  |
|                  | 2 .Any color painted, frost, electroplate, pattern laser carver processing |
| For your choices | 3. Special package like shrink wrap, color gift box, white gift box etc.   |
|                  | 4. We have exclusive workers for quality control                           |
|                  | 5. We have professional workshop and warehouse to ensure the delivery time |

## **Product Photo:**





# **Related Products:**





# Company show:













Our factory:











### Method of application:

- 1. Using it under guide of the adult
- 2. Washing it with clean or boiling water before usage
- 3. No touching the rim of glass cup,try to take the bottom or the handle of it

#### Cautions:

- 1. Beer, red wine, white wine, beverage or hot water not be too full
- 2. To avoid to hurt your children's hand , please put it in the place where they can't reach
- 3. Avoid dropping ,Collision and strong impact
- 4. Not available for microwave oven
- 5. To prevent it from cracking, do not put it over open fire directly

For more <u>red wine glass tumbler</u> or any glassware, please visit our website: http://www.okcandle.com/ Or here may help you know more about us: **FAQ**