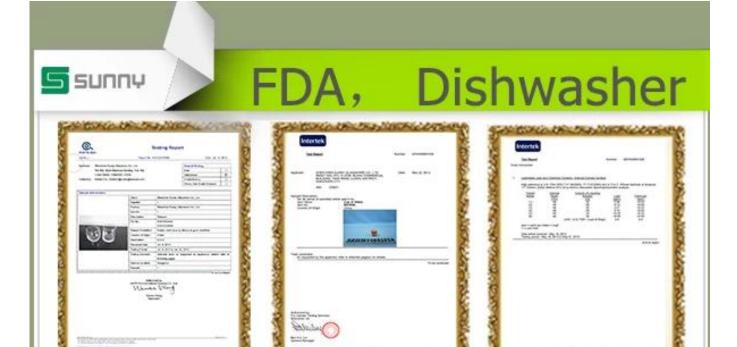

## **Product Details:**

| Item No.         | SGJX135                                                                    |
|------------------|----------------------------------------------------------------------------|
| Material         | High white glass                                                           |
| Process          | Mouth blown                                                                |
| Samples time     | 1. 5 days if at exit shaped and size of glass                              |
|                  | 2. 15 days if need new shape or size of glass                              |
| Packing          | Normal packing,72 pcs into export carton, carton with cardboard divider    |
| Product Capacity | 500,000~1,000,000 pcs per month                                            |
| Delivery time    | Within 35 days after the sample and order confirmed                        |
| Payment terms    | 30% deposit by T/T in advance and the balance against the copy of B/L      |
| Shipment         | By sea, by air, by Express and your shipping agent is acceptable           |
| Product Features | 1. Machine pressed glass cup with high quality                             |
|                  | 2. Suitable for used in hotel, home, etc.                                  |
|                  | 3. It is eco-friendly                                                      |
|                  | 4. Meet CE & FDA test & CA 65 test                                         |
|                  | 1. Different designs and sizes for choice                                  |
|                  | 2 .Any color painted, frost, electroplate, pattern laser carver processing |
| For your choices | 3. Special package like shrink wrap, color gift box, white gift box etc.   |
|                  | 4. We have exclusive workers for quality control                           |
|                  | 5. We have professional workshop and warehouse to ensure the delivery time |