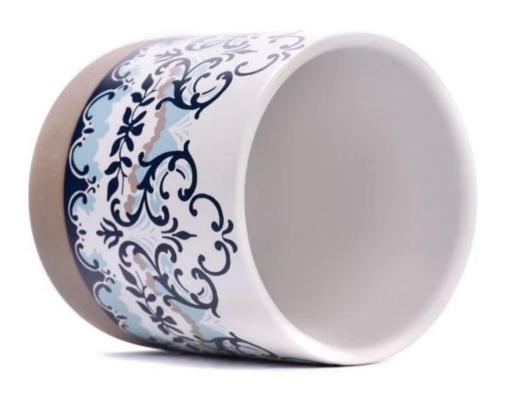

ample              |                                                            | * Ensure qualified mass products<br>* Flexible custom design supports |

|                     | * 5trong design team | * Unique design<br>*<br>Improve your market competitive power                                           |
|---------------------|----------------------|---------------------------------------------------------------------------------------------------------|
| 6. Capacity         |                      | * To meet your mass orders<br>* Shorten the delivery lead time                                          |
| 7. <u>Logistics</u> | We have our own      | * Seamless communication * Avoid too many contact points * Streamline management * Save cost indirectly |

### **Product Pictures**













## **MAIN PRODUCTS**

















### **Quality Control**

Sunny Glassware follow ANSI/ASQ Z1.4-2008 Quality Control System strictly as following to prevent defective candle holders before delivery.

#### \* 4 rounds inspection procedure

- (1). Inspect all raw materials before producing.
- (2). Check the mass produced sample comparing to client's signed sample.
- (3). Inspect semi-products during production
- (4). Check the finish products and the package before and after sending the warehouse.

### \* 6 main check points

(1). Workmanship appearance

- (2). Quantity
- (2). Qualitary(3). Style, material, color(3). Packing & Loading(4). Marking/Label
- (5). Data measurement/function/field test(6). Made by skilled workers

### Onsite Inspection













**Packaging** 





We