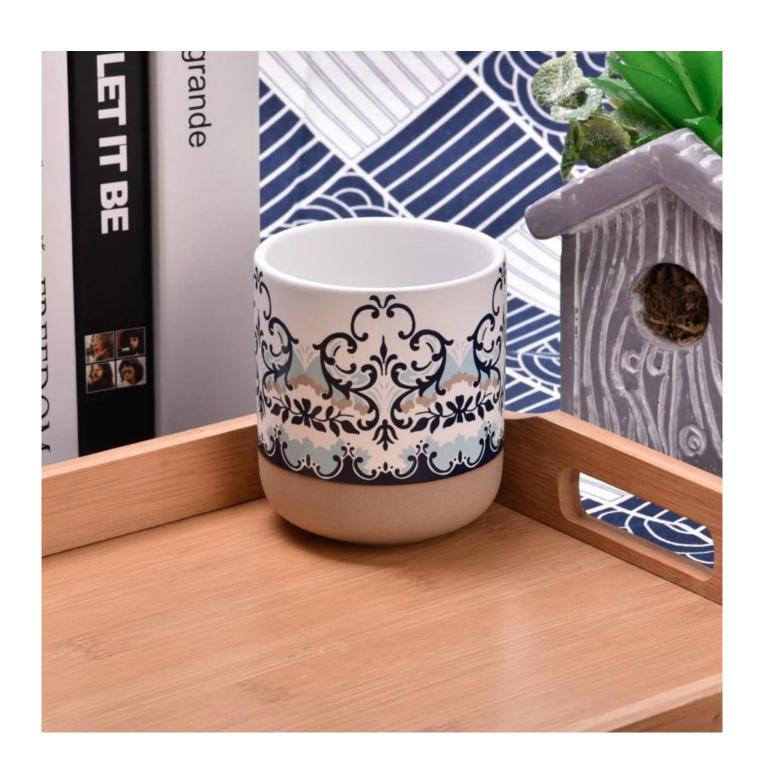

e              |                                                            | * Ensure qualified mass products<br>* Flexible custom design supports |

|                     | * 5trong design team | * Unique design<br>*<br>Improve your market competitive power                                           |
|---------------------|----------------------|---------------------------------------------------------------------------------------------------------|
| 6. Capacity         |                      | * To meet your mass orders<br>* Shorten the delivery lead time                                          |
| 7. <u>Logistics</u> | We have our own      | * Seamless communication * Avoid too many contact points * Streamline management * Save cost indirectly |

### **Product Pictures**













## **MAIN PRODUCTS**

















### **Quality Control**

Sunny Glassware follow ANSI/ASQ Z1.4-2008 Quality Control System strictly as following to prevent defective candle holders before delivery.

#### \* 4 rounds inspection procedure

- (1). Inspect all raw materials before producing.
- (2). Check the mass produced sample comparing to client's signed sample.
- (3). Inspect semi-products during production
- (4). Check the finish products and the package before and after sending the warehouse.

### \* 6 main check points

(1). Workmanship appearance

- (2). Quantity
- (2). Qualitary(3). Style, material, color(3). Packing & Loading(4). Marking/Label
- (5). Data measurement/function/field test(6). Made by skilled workers

### Onsite Inspection













**Packaging** 





We have