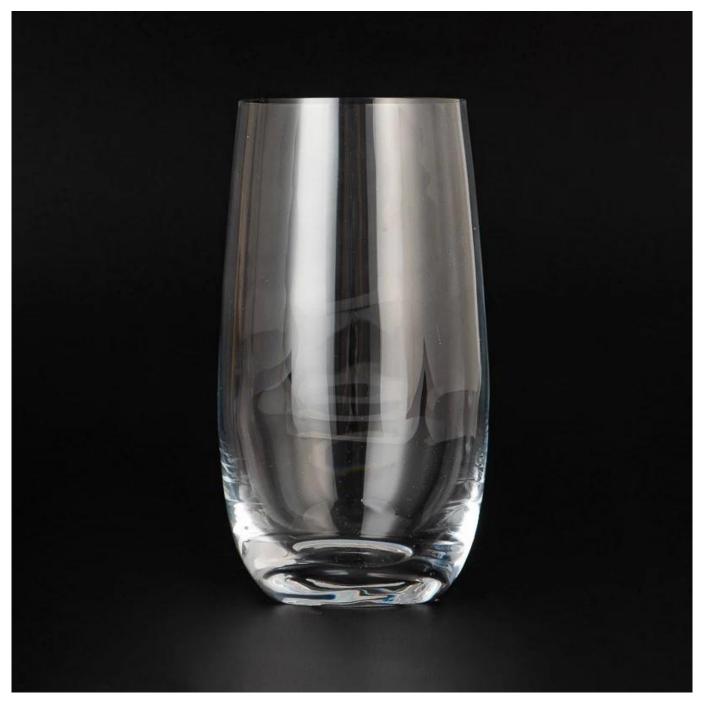

## **Product Description**

Glow with elegance! Our crystal-clear <u>glass candle holder</u> transforms any space into a warm sanctuary.

Minimalist design meets timeless sophistication for magical moments.

The crystal-clear design creates mesmerizing light reflections, perfect for adding a touch of sophistication to any room.

Ideal for romantic dinners, spa settings, or festive decorations. Its timeless minimalist style blends seamlessly with any decor.

A must-have for those who appreciate fine craftsmanship and understated luxury. Illuminate your moments with this stunning glass masterpiece.