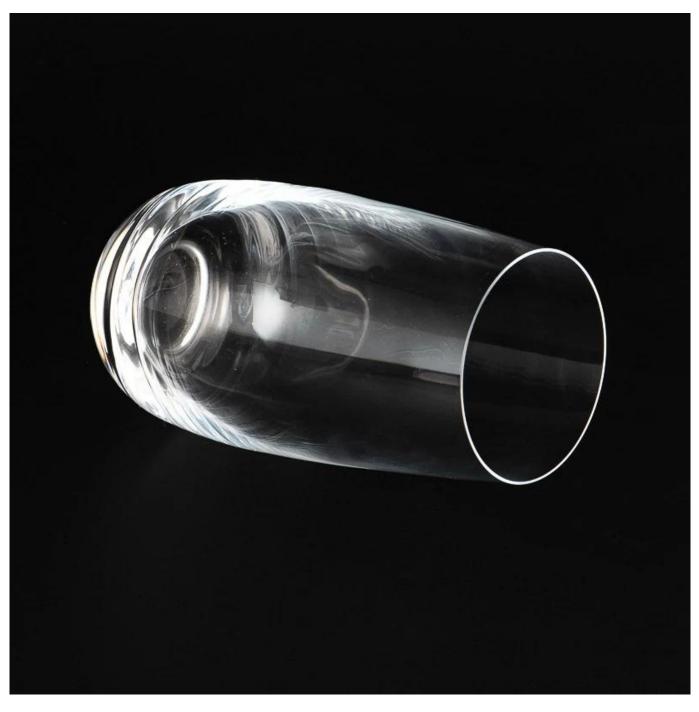

## Elegant Custom Color Clear Glass Vase <u>Candle</u> <u>Jar</u> Wholesaling

## **Product Description**

Glow with elegance! Our crystal-clear <u>glass candle holder</u> transforms any space into a warm sanctuary.

Minimalist design meets timeless sophistication for magical moments.

The crystal-clear design creates mesmerizing light reflections, perfect for adding a touch of sophistication to any room.

Ideal for romantic dinners, spa settings, or festive decorations. Its timeless minimalist style blends seamlessly with any decor.

A must-have for those who appreciate fine craftsmanship and understated luxury. Illuminate your moments with this stunning glass masterpiece.