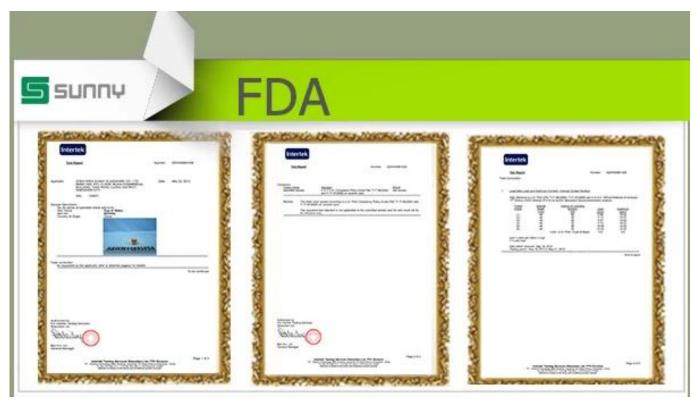

| Item No.         | SGXJS14120620                                                                                                                                                                                                                                                                                                  |
|------------------|----------------------------------------------------------------------------------------------------------------------------------------------------------------------------------------------------------------------------------------------------------------------------------------------------------------|
| Material         | Ceramic                                                                                                                                                                                                                                                                                                        |
| Craft            | Handmade                                                                                                                                                                                                                                                                                                       |
| Samples time     | S days if at exit shaped and size of glass     days if need new shape or size of glass                                                                                                                                                                                                                         |
| Packing          | Normal packing, 24 or 36pcs into export carton,carton with cardboard divider                                                                                                                                                                                                                                   |
| Product Capacity | 500,000~1,000,000 pcs per month                                                                                                                                                                                                                                                                                |
| Delivery time    | Within 35 days after the sample and order confirmed                                                                                                                                                                                                                                                            |
| Payment terms    | 30% deposit by T/T in advance and the balance against the copy of B/L                                                                                                                                                                                                                                          |
| Shipment         | By sea,by air,by Express and your shipping agent is acceptable                                                                                                                                                                                                                                                 |
| Product Features | 1. Suitable for used in pub, hotel, restaurants, home,etc 2. Professional Q/C for quality control 3. Competitive price and quality 4. Meet FDA test and food grade                                                                                                                                             |
| For your choices | 1. Any logo printing on the glass body 2. Any color painted, frost, electroplate, pattern laser carver for the finish 3. Special package like shrink wrap, color gift box, white gift box etc 4. Open new mould for the glass, wood, plastic or metal as you like 5. Different size and shapes meet your needs |