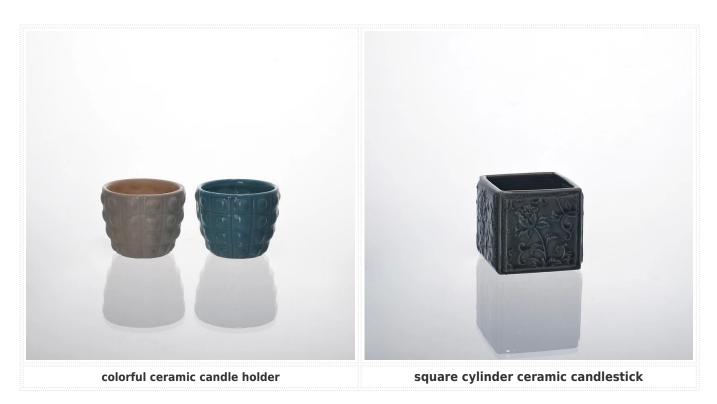

| Item No.         | SGXJS14120620                                                                                                                                                                                                                                                                                                  |
|------------------|----------------------------------------------------------------------------------------------------------------------------------------------------------------------------------------------------------------------------------------------------------------------------------------------------------------|
| Material         | Ceramic                                                                                                                                                                                                                                                                                                        |
| Craft            | Handmade                                                                                                                                                                                                                                                                                                       |
| Samples time     | S days if at exit shaped and size of glass     days if need new shape or size of glass                                                                                                                                                                                                                         |
| Packing          | Normal packing, 24 or 36pcs into export carton,carton with cardboard divider                                                                                                                                                                                                                                   |
| Product Capacity | 500,000~1,000,000 pcs per month                                                                                                                                                                                                                                                                                |
| Delivery time    | Within 35 days after the sample and order confirmed                                                                                                                                                                                                                                                            |
| Payment terms    | 30% deposit by T/T in advance and the balance against the copy of B/L                                                                                                                                                                                                                                          |
| Shipment         | By sea,by air,by Express and your shipping agent is acceptable                                                                                                                                                                                                                                                 |
| Product Features | 1. Suitable for used in pub, hotel, restaurants, home,etc 2. Professional Q/C for quality control 3. Competitive price and quality 4. Meet FDA test and food grade                                                                                                                                             |
| For your choices | 1. Any logo printing on the glass body 2. Any color painted, frost, electroplate, pattern laser carver for the finish 3. Special package like shrink wrap, color gift box, white gift box etc 4. Open new mould for the glass, wood, plastic or metal as you like 5. Different size and shapes meet your needs |