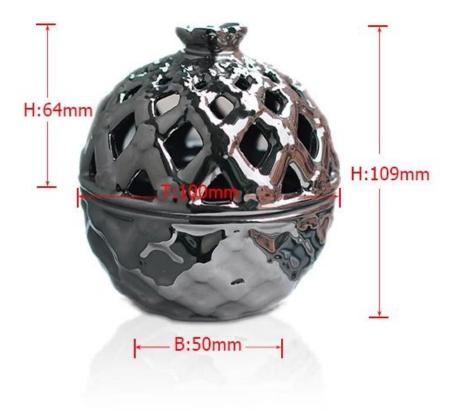

| Item No.         | SGXJS14120620                                                                                                                                                                                                                                                                                                  |
|------------------|----------------------------------------------------------------------------------------------------------------------------------------------------------------------------------------------------------------------------------------------------------------------------------------------------------------|
| Material         | Ceramic                                                                                                                                                                                                                                                                                                        |
| Craft            | Handmade                                                                                                                                                                                                                                                                                                       |
| Samples time     | S days if at exit shaped and size of glass     days if need new shape or size of glass                                                                                                                                                                                                                         |
| Packing          | Normal packing, 24 or 36pcs into export carton,carton with cardboard divider                                                                                                                                                                                                                                   |
| Product Capacity | 500,000~1,000,000 pcs per month                                                                                                                                                                                                                                                                                |
| Delivery time    | Within 35 days after the sample and order confirmed                                                                                                                                                                                                                                                            |
| Payment terms    | 30% deposit by T/T in advance and the balance against the copy of B/L                                                                                                                                                                                                                                          |
| Shipment         | By sea,by air,by Express and your shipping agent is acceptable                                                                                                                                                                                                                                                 |
| Product Features | 1. Suitable for used in pub, hotel, restaurants, home,etc 2. Professional Q/C for quality control 3. Competitive price and quality 4. Meet FDA test and food grade                                                                                                                                             |
| For your choices | 1. Any logo printing on the glass body 2. Any color painted, frost, electroplate, pattern laser carver for the finish 3. Special package like shrink wrap, color gift box, white gift box etc 4. Open new mould for the glass, wood, plastic or metal as you like 5. Different size and shapes meet your needs |