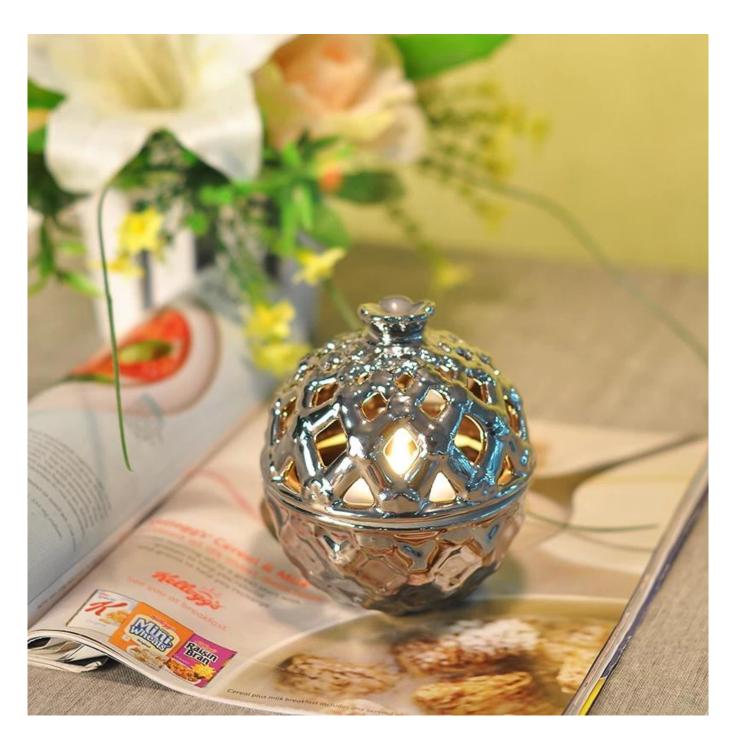

| Item No.         | SGXJS14120620                                                                                                                                                                                                                                                                                                  |
|------------------|----------------------------------------------------------------------------------------------------------------------------------------------------------------------------------------------------------------------------------------------------------------------------------------------------------------|
| Material         | Ceramic                                                                                                                                                                                                                                                                                                        |
| Craft            | Handmade                                                                                                                                                                                                                                                                                                       |
| Samples time     | S days if at exit shaped and size of glass     days if need new shape or size of glass                                                                                                                                                                                                                         |
| Packing          | Normal packing, 24 or 36pcs into export carton,carton with cardboard divider                                                                                                                                                                                                                                   |
| Product Capacity | 500,000~1,000,000 pcs per month                                                                                                                                                                                                                                                                                |
| Delivery time    | Within 35 days after the sample and order confirmed                                                                                                                                                                                                                                                            |
| Payment terms    | 30% deposit by T/T in advance and the balance against the copy of B/L                                                                                                                                                                                                                                          |
| Shipment         | By sea,by air,by Express and your shipping agent is acceptable                                                                                                                                                                                                                                                 |
| Product Features | 1. Suitable for used in pub, hotel, restaurants, home,etc 2. Professional Q/C for quality control 3. Competitive price and quality 4. Meet FDA test and food grade                                                                                                                                             |
| For your choices | 1. Any logo printing on the glass body 2. Any color painted, frost, electroplate, pattern laser carver for the finish 3. Special package like shrink wrap, color gift box, white gift box etc 4. Open new mould for the glass, wood, plastic or metal as you like 5. Different size and shapes meet your needs |