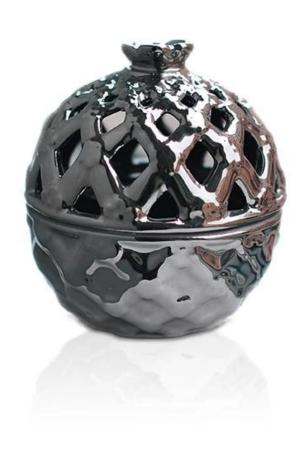

| Item No.         | SGXJS14120620                                                                                                                                                                                                                                                                                                  |
|------------------|----------------------------------------------------------------------------------------------------------------------------------------------------------------------------------------------------------------------------------------------------------------------------------------------------------------|
| Material         | Ceramic                                                                                                                                                                                                                                                                                                        |
| Craft            | Handmade                                                                                                                                                                                                                                                                                                       |
| Samples time     | S days if at exit shaped and size of glass     days if need new shape or size of glass                                                                                                                                                                                                                         |
| Packing          | Normal packing, 24 or 36pcs into export carton,carton with cardboard divider                                                                                                                                                                                                                                   |
| Product Capacity | 500,000~1,000,000 pcs per month                                                                                                                                                                                                                                                                                |
| Delivery time    | Within 35 days after the sample and order confirmed                                                                                                                                                                                                                                                            |
| Payment terms    | 30% deposit by T/T in advance and the balance against the copy of B/L                                                                                                                                                                                                                                          |
| Shipment         | By sea,by air,by Express and your shipping agent is acceptable                                                                                                                                                                                                                                                 |
| Product Features | 1. Suitable for used in pub, hotel, restaurants, home,etc 2. Professional Q/C for quality control 3. Competitive price and quality 4. Meet FDA test and food grade                                                                                                                                             |
| For your choices | 1. Any logo printing on the glass body 2. Any color painted, frost, electroplate, pattern laser carver for the finish 3. Special package like shrink wrap, color gift box, white gift box etc 4. Open new mould for the glass, wood, plastic or metal as you like 5. Different size and shapes meet your needs |