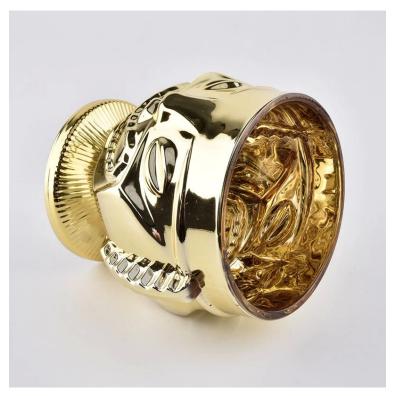

### Flexible size design allows your market to grow rapidly

Item No.:SGHY19110201 Top dia: 102mm

Bottom dia: 82mm Height: 115mm Weight: 634g Capacity: 445ml MOQ:3000pcs

Custom designs and different sizes available