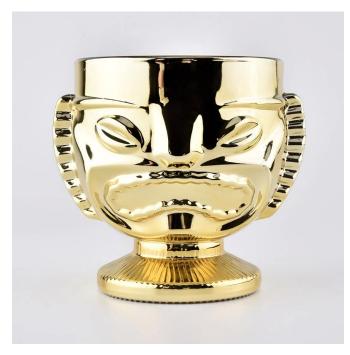

### Flexible size design allows your market to grow rapidly

Item No.:SGHY19110201 Top dia: 102mm

Bottom dia: 82mm Height: 115mm Weight: 634g Capacity: 445ml MOQ:3000pcs

Custom designs and different sizes available