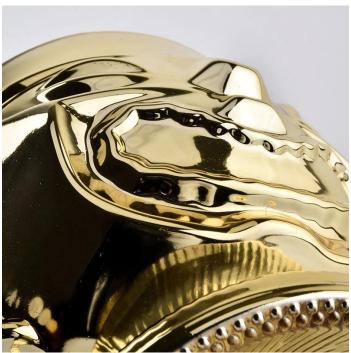

### Flexible size design allows your market to grow rapidly

Item No.:SGHY19110201 Top dia: 102mm

Bottom dia: 82mm Height: 115mm Weight: 634g Capacity: 445ml MOQ:3000pcs

Custom designs and different sizes available