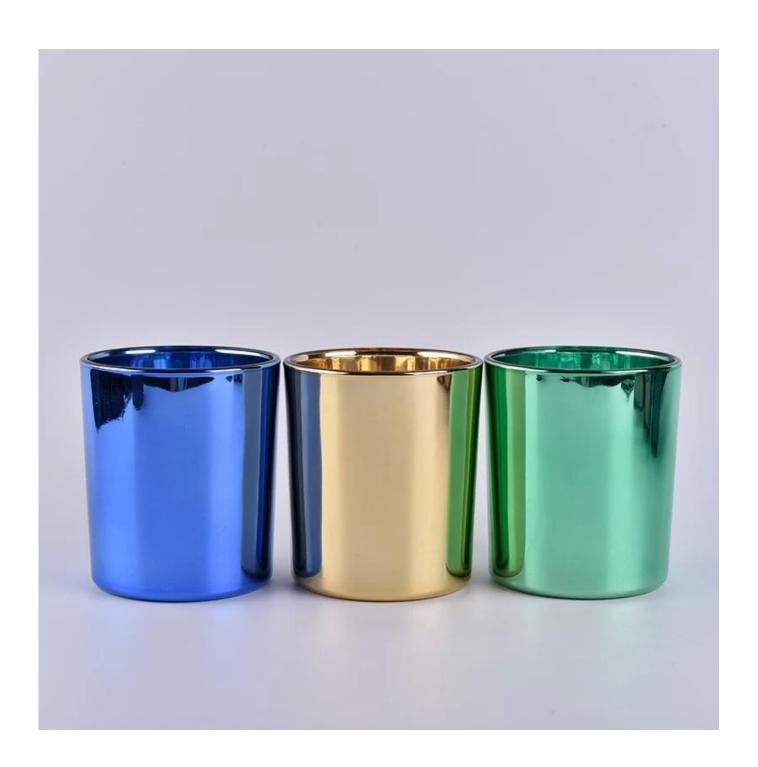

## Electroplating gold glass candle jar 12oz volume glass container

| Product Details  |                                                                           |
|------------------|---------------------------------------------------------------------------|
|                  |                                                                           |
| Material         | high white glass material                                                 |
| craft            | machine made glass candle jar                                             |
| Samples time     | 1. 5 days if there is a form and size of the glass                        |
|                  | 2. 15 days, if you need a new shape and size glass                        |
| Packaging        | Normal packing, 4 pieces in inner box, 48 pieces in box                   |
| Product Capacity | 500,000 ~ 1,000,000 pieces per month                                      |
| Delivery time    | Within 35 days after the sample and in order confirmed                    |
| Terms of payment | 30% deposit by T / T in advance and balance against copy of B / L         |
| Shipment         | By sea, by air, by express and the delivery agent acceptable              |
|                  | 1. Home decor glass candle jar from high quality                          |
| Product Features | 2. Suitable for use in hotel, house, etc.                                 |
|                  | 3. Meet ASTM Test                                                         |
|                  | 1. Various designs and sizes for selection                                |
|                  | 2 Any color painted, cold, electroplating, laser model Processing cutter  |
| For your choice  | 3. Special package as shrink film, color gift box, white gift box, etc.   |
|                  | 4. We are exclusive of employees for quality control                      |
|                  | 5. We have a professional workshop and warehouse for ensure delivery time |