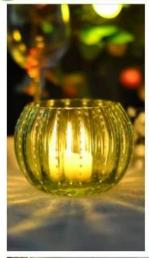

## Electroplating gold glass candle jar 12oz volume glass container

| Product Details  |                                                                           |
|------------------|---------------------------------------------------------------------------|
|                  |                                                                           |
| Material         | high white glass material                                                 |
| craft            | machine made glass candle jar                                             |
| Samples time     | 1. 5 days if there is a form and size of the glass                        |
|                  | 2. 15 days, if you need a new shape and size glass                        |
| Packaging        | Normal packing, 4 pieces in inner box, 48 pieces in box                   |
| Product Capacity | 500,000 ~ 1,000,000 pieces per month                                      |
| Delivery time    | Within 35 days after the sample and in order confirmed                    |
| Terms of payment | 30% deposit by T / T in advance and balance against copy of B / L         |
| Shipment         | By sea, by air, by express and the delivery agent acceptable              |
|                  | 1. Home decor glass candle jar from high quality                          |
| Product Features | 2. Suitable for use in hotel, house, etc.                                 |
|                  | 3. Meet ASTM Test                                                         |
|                  | 1. Various designs and sizes for selection                                |
|                  | 2 Any color painted, cold, electroplating, laser model Processing cutter  |
| For your choice  | 3. Special package as shrink film, color gift box, white gift box, etc.   |
|                  | 4. We are exclusive of employees for quality control                      |
|                  | 5. We have a professional workshop and warehouse for ensure delivery time |