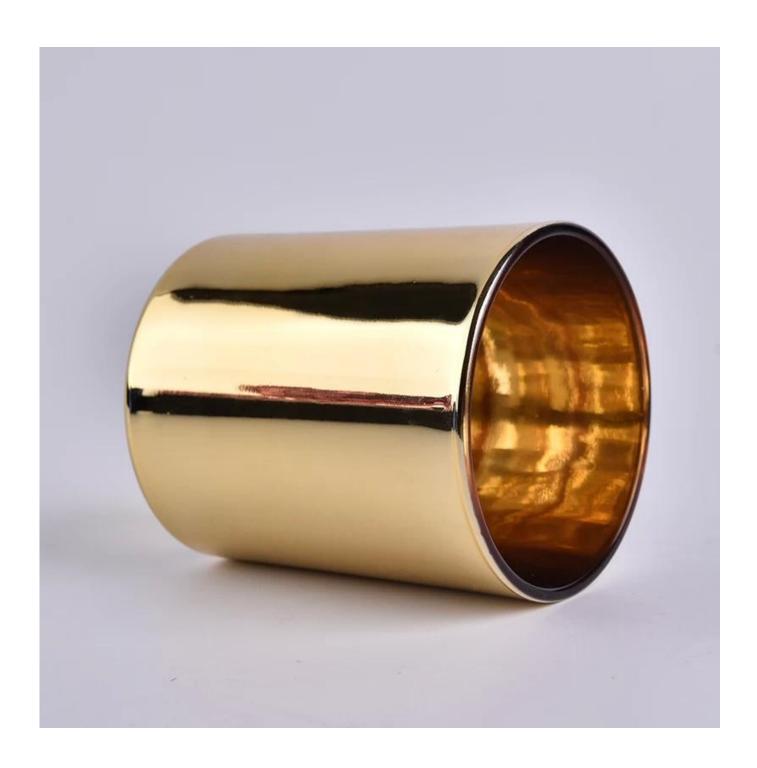

## Electroplating gold glass candle jar 12oz volume glass container

| Product Details  |                                                                           |
|------------------|---------------------------------------------------------------------------|
|                  |                                                                           |
| Material         | high white glass material                                                 |
| craft            | machine made glass candle jar                                             |
| Samples time     | 1. 5 days if there is a form and size of the glass                        |
|                  | 2. 15 days, if you need a new shape and size glass                        |
| Packaging        | Normal packing, 4 pieces in inner box, 48 pieces in box                   |
| Product Capacity | 500,000 ~ 1,000,000 pieces per month                                      |
| Delivery time    | Within 35 days after the sample and in order confirmed                    |
| Terms of payment | 30% deposit by T / T in advance and balance against copy of B / L         |
| Shipment         | By sea, by air, by express and the delivery agent acceptable              |
|                  | 1. Home decor glass candle jar from high quality                          |
| Product Features | 2. Suitable for use in hotel, house, etc.                                 |
|                  | 3. Meet ASTM Test                                                         |
|                  | 1. Various designs and sizes for selection                                |
|                  | 2 Any color painted, cold, electroplating, laser model Processing cutter  |
| For your choice  | 3. Special package as shrink film, color gift box, white gift box, etc.   |
|                  | 4. We are exclusive of employees for quality control                      |
|                  | 5. We have a professional workshop and warehouse for ensure delivery time |