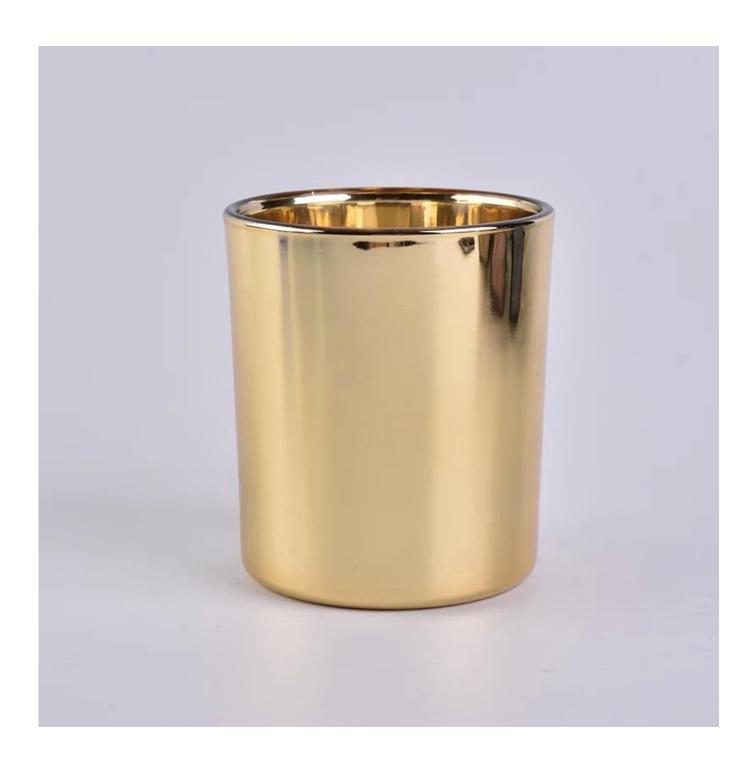

## Electroplating gold glass candle jar 12oz volume glass container

| Product Details  |                                                                           |
|------------------|---------------------------------------------------------------------------|
|                  |                                                                           |
| Material         | high white glass material                                                 |
| craft            | machine made glass candle jar                                             |
| Samples time     | 1. 5 days if there is a form and size of the glass                        |
|                  | 2. 15 days, if you need a new shape and size glass                        |
| Packaging        | Normal packing, 4 pieces in inner box, 48 pieces in box                   |
| Product Capacity | 500,000 ~ 1,000,000 pieces per month                                      |
| Delivery time    | Within 35 days after the sample and in order confirmed                    |
| Terms of payment | 30% deposit by T / T in advance and balance against copy of B / L         |
| Shipment         | By sea, by air, by express and the delivery agent acceptable              |
|                  | 1. Home decor glass candle jar from high quality                          |
| Product Features | 2. Suitable for use in hotel, house, etc.                                 |
|                  | 3. Meet ASTM Test                                                         |
|                  | 1. Various designs and sizes for selection                                |
|                  | 2 Any color painted, cold, electroplating, laser model Processing cutter  |
| For your choice  | 3. Special package as shrink film, color gift box, white gift box, etc.   |
|                  | 4. We are exclusive of employees for quality control                      |
|                  | 5. We have a professional workshop and warehouse for ensure delivery time |