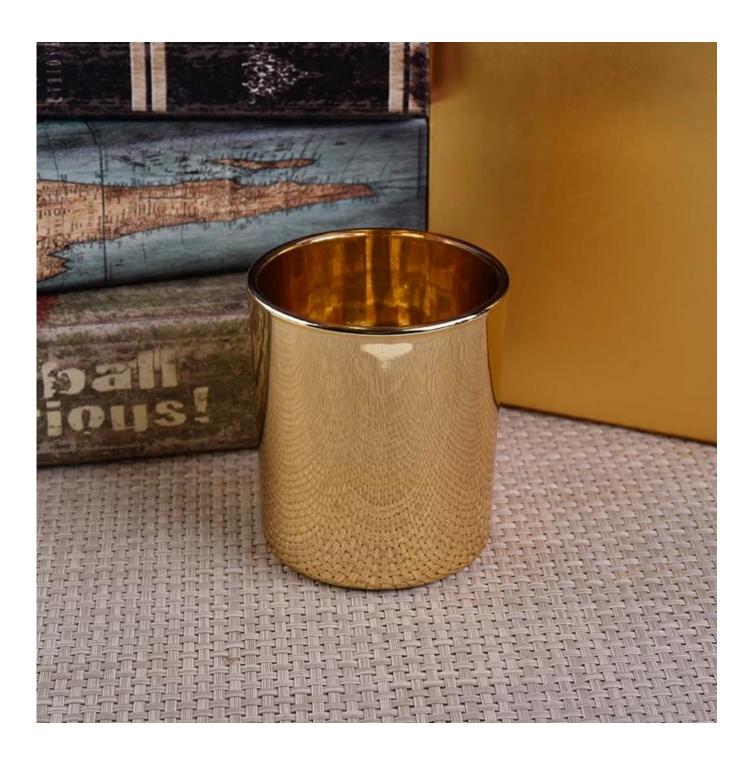

## Electroplating gold glass candle jar 12oz volume glass container

| Product Details  |                                                                           |
|------------------|---------------------------------------------------------------------------|
|                  |                                                                           |
| Material         | high white glass material                                                 |
| craft            | machine made glass candle jar                                             |
| Samples time     | 1. 5 days if there is a form and size of the glass                        |
|                  | 2. 15 days, if you need a new shape and size glass                        |
| Packaging        | Normal packing, 4 pieces in inner box, 48 pieces in box                   |
| Product Capacity | 500,000 ~ 1,000,000 pieces per month                                      |
| Delivery time    | Within 35 days after the sample and in order confirmed                    |
| Terms of payment | 30% deposit by T / T in advance and balance against copy of B / L         |
| Shipment         | By sea, by air, by express and the delivery agent acceptable              |
|                  | 1. Home decor glass candle jar from high quality                          |
| Product Features | 2. Suitable for use in hotel, house, etc.                                 |
|                  | 3. Meet ASTM Test                                                         |
|                  | 1. Various designs and sizes for selection                                |
|                  | 2 Any color painted, cold, electroplating, laser model Processing cutter  |
| For your choice  | 3. Special package as shrink film, color gift box, white gift box, etc.   |
|                  | 4. We are exclusive of employees for quality control                      |
|                  | 5. We have a professional workshop and warehouse for ensure delivery time |