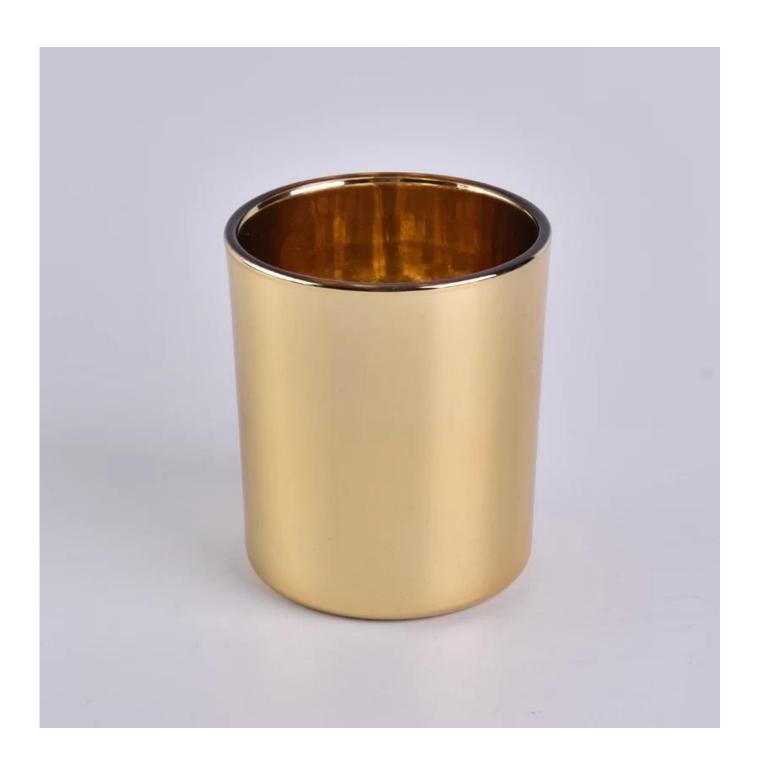

## Electroplating gold glass candle jar 12oz volume glass container

| Product Details  |                                                                           |
|------------------|---------------------------------------------------------------------------|
|                  |                                                                           |
| Material         | high white glass material                                                 |
| craft            | machine made glass candle jar                                             |
| Samples time     | 1. 5 days if there is a form and size of the glass                        |
|                  | 2. 15 days, if you need a new shape and size glass                        |
| Packaging        | Normal packing, 4 pieces in inner box, 48 pieces in box                   |
| Product Capacity | 500,000 ~ 1,000,000 pieces per month                                      |
| Delivery time    | Within 35 days after the sample and in order confirmed                    |
| Terms of payment | 30% deposit by T / T in advance and balance against copy of B / L         |
| Shipment         | By sea, by air, by express and the delivery agent acceptable              |
|                  | 1. Home decor glass candle jar from high quality                          |
| Product Features | 2. Suitable for use in hotel, house, etc.                                 |
|                  | 3. Meet ASTM Test                                                         |
|                  | 1. Various designs and sizes for selection                                |
|                  | 2 Any color painted, cold, electroplating, laser model Processing cutter  |
| For your choice  | 3. Special package as shrink film, color gift box, white gift box, etc.   |
|                  | 4. We are exclusive of employees for quality control                      |
|                  | 5. We have a professional workshop and warehouse for ensure delivery time |