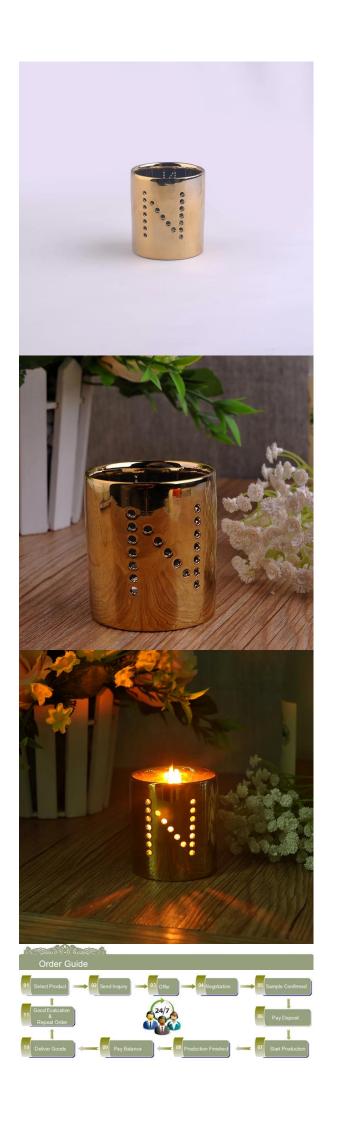

## Similar Products Link

<u>hand made ceramic candle</u> <u>holder</u>

colorful painting ceramic candle holders

Factory Show