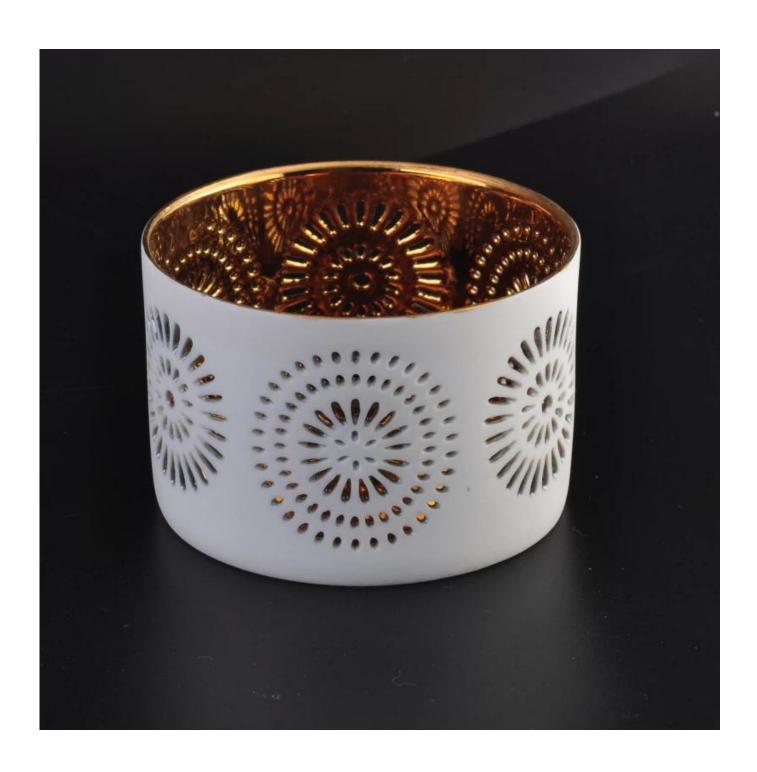

## Electroplating ceramic candle container candle holders wholesale

## Product Details

| Item number.             | SGJH16042044                                                                                                                          |
|--------------------------|---------------------------------------------------------------------------------------------------------------------------------------|
| Material                 | Pottery/Ceramic                                                                                                                       |
| Handle                   | Hand made ceramic candle jars                                                                                                         |
| Samples time             | 1. 5 days if there is a form and size of the ceramic                                                                                  |
|                          | 2. 15 days, if you need a new shape and size ceramic                                                                                  |
| Product Capacity         | 500,000 ~ 1,000,000 pieces per month                                                                                                  |
|                          | <ol> <li>Hand made <u>votive ceramic candle holders</u> from high quality.</li> <li>Suitable for use in hotel, house, etc.</li> </ol> |
| The Features of products | 3. This eco-friendly.                                                                                                                 |
|                          | 4. Meet FDA test ; AMP; CA 65 test                                                                                                    |

#### Application

- Ceramic canlde holders can be used in wedding decoration, home decoration, party,banquet ect,
   This candle jars is very great as a gorgeous centerpiece for an event
   The pottery candle container can decorate your indoors and outdoors with this delicated rose figure glass candle holder.
- 4. The ceramic candle holders is wonderful gift as housewarmings and other events.