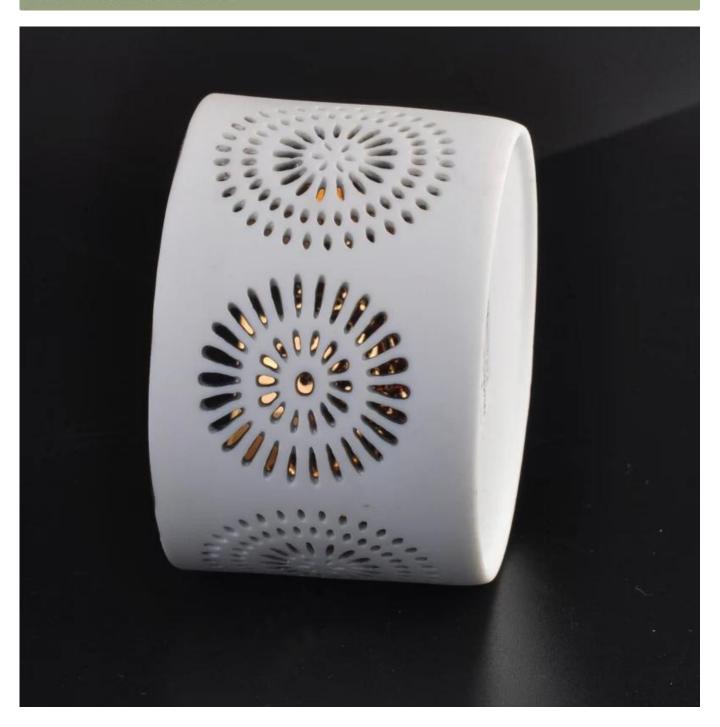

## Electroplating ceramic candle container candle holders wholesale

## Product Details

| Item number.             | SGJH16042044                                                                                                                          |
|--------------------------|---------------------------------------------------------------------------------------------------------------------------------------|
| Material                 | Pottery/Ceramic                                                                                                                       |
| Handle                   | Hand made ceramic candle jars                                                                                                         |
| Samples time             | 1. 5 days if there is a form and size of the ceramic                                                                                  |
|                          | 2. 15 days, if you need a new shape and size ceramic                                                                                  |
| Product Capacity         | 500,000 ~ 1,000,000 pieces per month                                                                                                  |
|                          | <ol> <li>Hand made <u>votive ceramic candle holders</u> from high quality.</li> <li>Suitable for use in hotel, house, etc.</li> </ol> |
| The Features of products | 3. This eco-friendly.                                                                                                                 |
|                          | 4. Meet FDA test ; AMP; CA 65 test                                                                                                    |

#### Application

- Ceramic canlde holders can be used in wedding decoration, home decoration, party,banquet ect,
   This candle jars is very great as a gorgeous centerpiece for an event
   The pottery candle container can decorate your indoors and outdoors with this delicated rose figure glass candle holder.
- 4. The ceramic candle holders is wonderful gift as housewarmings and other events.