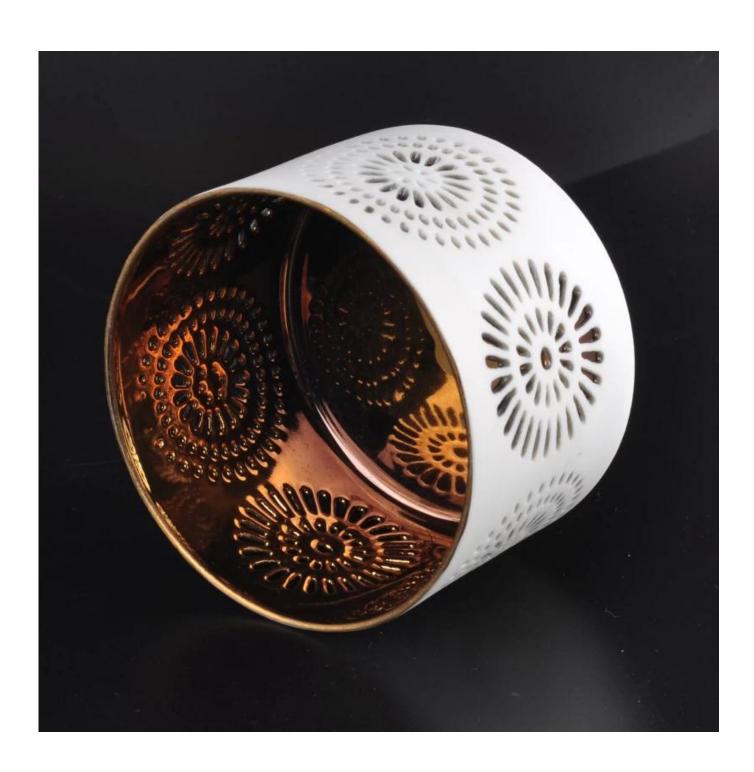

## Electroplating ceramic candle container candle holders wholesale

## Product Details

| Item number.             | SGJH16042044                                                                                                                          |
|--------------------------|---------------------------------------------------------------------------------------------------------------------------------------|
| Material                 | Pottery/Ceramic                                                                                                                       |
| Handle                   | Hand made ceramic candle jars                                                                                                         |
| Samples time             | 1. 5 days if there is a form and size of the ceramic                                                                                  |
|                          | 2. 15 days, if you need a new shape and size ceramic                                                                                  |
| Product Capacity         | 500,000 ~ 1,000,000 pieces per month                                                                                                  |
|                          | <ol> <li>Hand made <u>votive ceramic candle holders</u> from high quality.</li> <li>Suitable for use in hotel, house, etc.</li> </ol> |
| The Features of products | 3. This eco-friendly.                                                                                                                 |
|                          | 4. Meet FDA test ; AMP; CA 65 test                                                                                                    |

#### Application

- Ceramic canlde holders can be used in wedding decoration, home decoration, party,banquet ect,
   This candle jars is very great as a gorgeous centerpiece for an event
   The pottery candle container can decorate your indoors and outdoors with this delicated rose figure glass candle holder.
- 4. The ceramic candle holders is wonderful gift as housewarmings and other events.