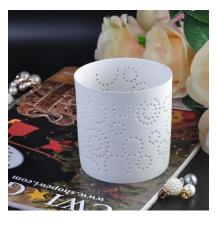

## Electroplating ceramic candle container candle holders wholesale

## Product Details

| Item number.             | SGJH16042044                                                                                                                          |
|--------------------------|---------------------------------------------------------------------------------------------------------------------------------------|
| Material                 | Pottery/Ceramic                                                                                                                       |
| Handle                   | Hand made ceramic candle jars                                                                                                         |
| Samples time             | 1. 5 days if there is a form and size of the ceramic                                                                                  |
|                          | 2. 15 days, if you need a new shape and size ceramic                                                                                  |
| Product Capacity         | 500,000 ~ 1,000,000 pieces per month                                                                                                  |
|                          | <ol> <li>Hand made <u>votive ceramic candle holders</u> from high quality.</li> <li>Suitable for use in hotel, house, etc.</li> </ol> |
| The Features of products | 3. This eco-friendly.                                                                                                                 |
|                          | 4. Meet FDA test ; AMP; CA 65 test                                                                                                    |

#### Application

- Ceramic canlde holders can be used in wedding decoration, home decoration, party,banquet ect,
   This candle jars is very great as a gorgeous centerpiece for an event
   The pottery candle container can decorate your indoors and outdoors with this delicated rose figure glass candle holder.
- 4. The ceramic candle holders is wonderful gift as housewarmings and other events.