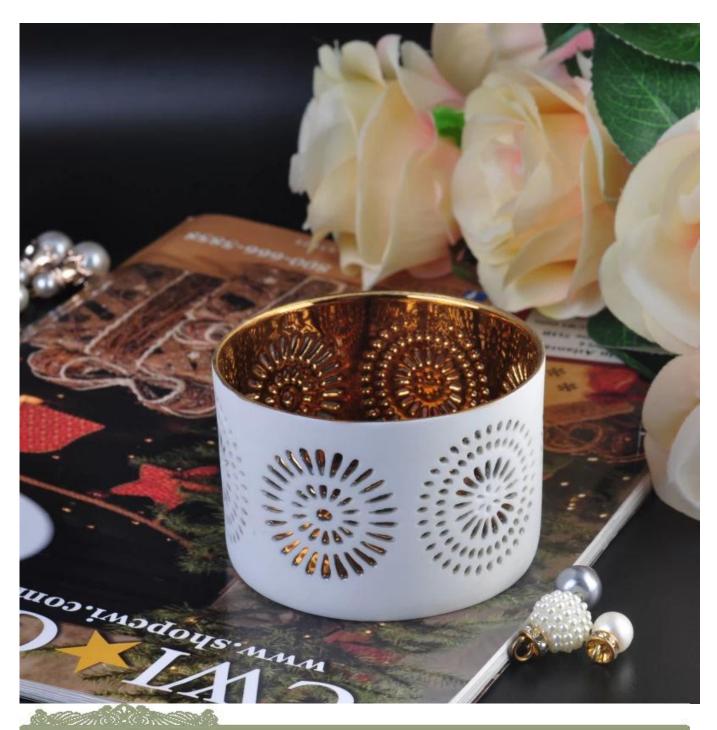

#### Application

- Ceramic canlde holders can be used in wedding decoration, home decoration, party,banquet ect,
   This candle jars is very great as a gorgeous centerpiece for an event
   The pottery candle container can decorate your indoors and outdoors with this delicated rose figure glass candle holder.
- 4. The ceramic candle holders is wonderful gift as housewarmings and other events.