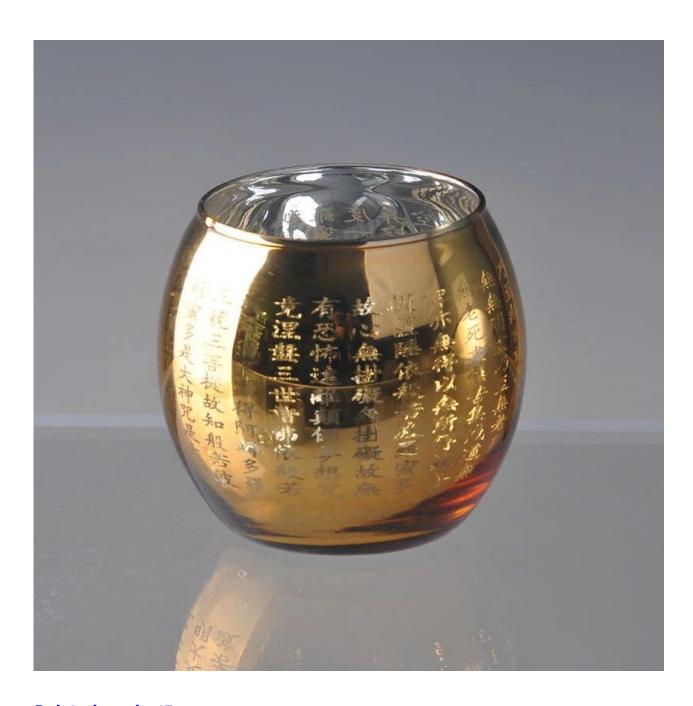

## **Specifications:**

| Material         | Glass                                                                                                                                                                                                                                                                                                                                                        |
|------------------|--------------------------------------------------------------------------------------------------------------------------------------------------------------------------------------------------------------------------------------------------------------------------------------------------------------------------------------------------------------|
| Color            | Electroplating glass                                                                                                                                                                                                                                                                                                                                         |
| Process          | Hand made glass                                                                                                                                                                                                                                                                                                                                              |
| Samples time     | <ol> <li>5 days if at exit shaped and size of glass.</li> <li>15 days if need new shape or size of glass.</li> </ol>                                                                                                                                                                                                                                         |
| <br> Packing<br> | Normal packing,24or 36pcs into export carton, carton with cardboard divider                                                                                                                                                                                                                                                                                  |
| Product Capacity | 500,000~1,000,000 pcs per month                                                                                                                                                                                                                                                                                                                              |
| Delivery time    | Within 35 days after the sample and order confirmed                                                                                                                                                                                                                                                                                                          |
| Payment terms    | 30% deposit by T/T in advance and the balance against the copy of B/L                                                                                                                                                                                                                                                                                        |
| Shipment         | By sea, by air, by Express and your shipping agent is acceptable                                                                                                                                                                                                                                                                                             |
| Product Features | 1.Unique design 2.Lowest price 3.Hightest quality 4.Soonest shipment                                                                                                                                                                                                                                                                                         |
| For your choices | <ol> <li>Any logo printing on the glass body.</li> <li>Any color painted ,frost, electro plate, pattern laser carver for the finish;</li> <li>Special package like shrink wrap, color gift box, white gift box etc:</li> <li>Open new mould for the glass, wood, plastic or metal as you like</li> <li>Different size and shapes meet your needs.</li> </ol> |

## **Product features:**

- 1. The logo and color is baked in 580 celsuis high temperature, pure & poisonless.
- 2. The mouth of cup is carefully polishes to ensure comfortable for using.
- ${\tt 3. Carving, gold-rim, decal\ or\ embosses\ craft, handmade, exquisite \& elegant.}$
- 4.Our product could pass the SGS,FDA,BV and LFGB test