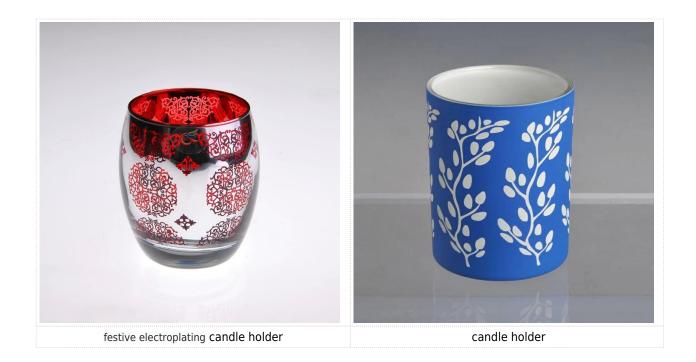

|
| For your choices | <ol> <li>Any logo printing on the glass body.</li> <li>Any color painted ,frost, electro plate, pattern laser carver for the finish;</li> <li>Special package like shrink wrap, color gift box, white gift box etc:</li> <li>Open new mould for the glass, wood, plastic or metal as you like</li> <li>Different size and shapes meet your needs.</li> </ol> |

## **Product features:**

- 1. The logo and color is baked in 580 celsuis high temperature, pure & poisonless.
- 2. The mouth of cup is carefully polishes to ensure comfortable for using.
- ${\tt 3. Carving, gold-rim, decal\ or\ embosses\ craft, handmade, exquisite \& elegant.}$
- 4.Our product could pass the SGS,FDA,BV and LFGB test

## **Product Show:**



Related product[]



## **Company Show:**



Factory show:



FAQ