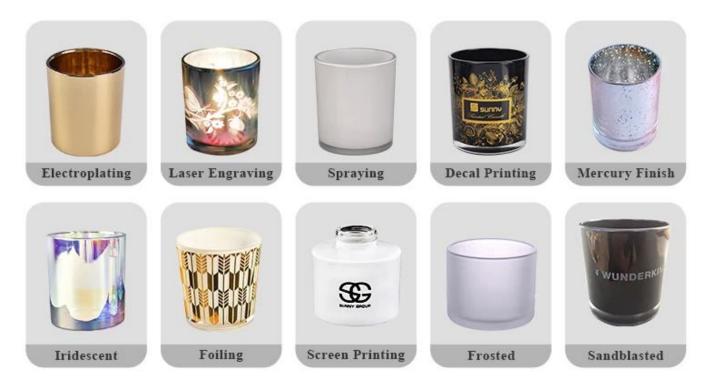

Sunny keep engaged in glassware designing and manufacturing, there are more than 10 product lines available from hand blown craft to machine pressed, machine blown and IS machine made etc., and various kinds of deep processing technologies can be customized such as color sprayed, laser printing, decal print, electroplate, frosted, screen printing, sandblasted and ion plating etc. **ISO 9001:2008/2015, Enterprise Intellectual Property** and **Green & Social Compliance Statement** certificates were issued by the thirdparty certification companies.