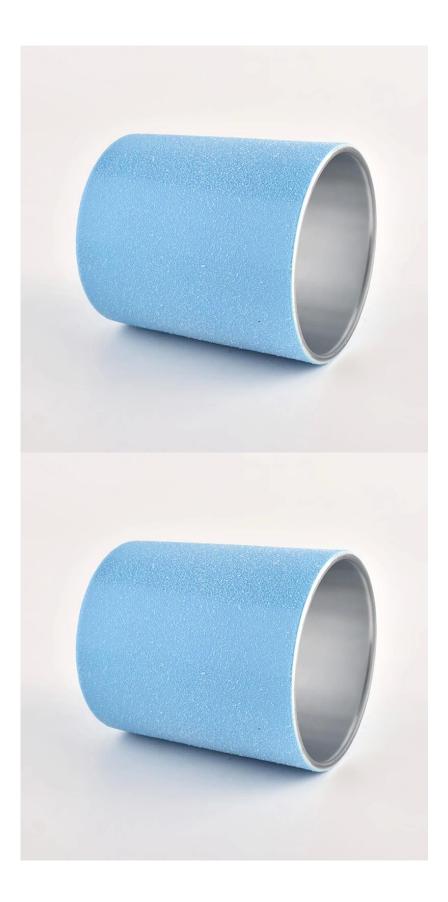

Top dia:80mm Bottom dia:75mm Height:90mm Capacity: 295ml. Weight: 290g

We translate your ideas into creative spices products, we sell yourself in the local market.