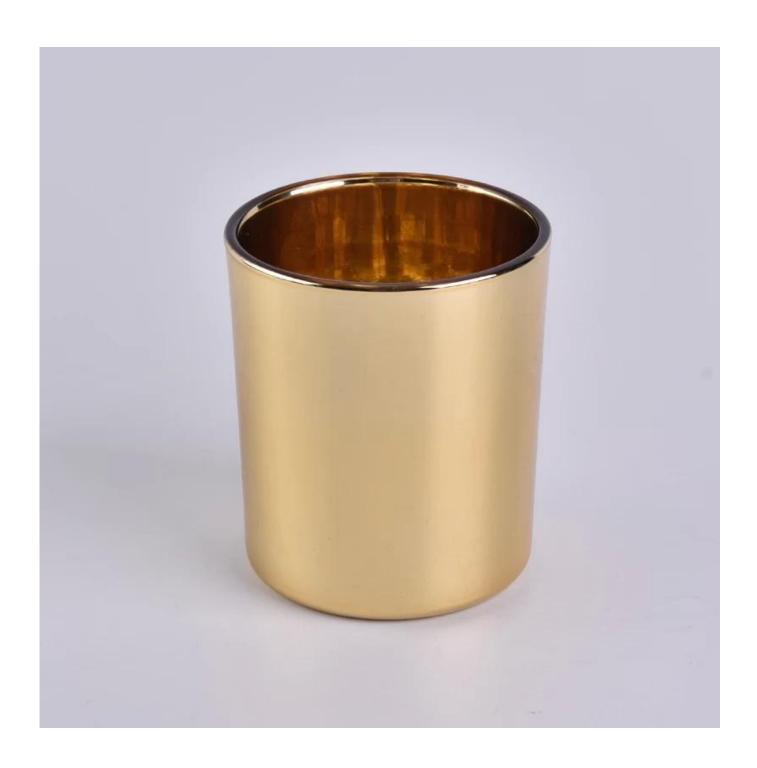

## Electrophoresis gold glass candle jar

| Product Details  |                                                                           |
|------------------|---------------------------------------------------------------------------|
|                  |                                                                           |
| Material         | high white glass material                                                 |
| craft            | machine made glass candle jar                                             |
| Samples time     | 1. 5 days if there is a form and size of the glass                        |
|                  | 2. 15 days, if you need a new shape and size glass                        |
| Packaging        | Normal packing, 4 pieces in inner box, 48 pieces in box                   |
| Product Capacity | 500,000 ~ 1,000,000 pieces per month                                      |
| Delivery time    | Within 35 days after the sample and in order confirmed                    |
| Terms of payment | 30% deposit by T / T in advance and balance against copy of B / L         |
| Shipment         | By sea, by air, by express and the delivery agent acceptable              |
|                  | 1. Home decor glass candle jar from high quality                          |
| Product Features | 2. Suitable for use in hotel, house, etc.                                 |
|                  | 3. Meet ASTM Test                                                         |
|                  | 1. Various designs and sizes for selection                                |
|                  | 2 Any color painted, cold, electroplating, laser model Processing cutter  |
| For your choice  | 3. Special package as shrink film, color gift box, white gift box, etc.   |
|                  | 4. We are exclusive of employees for quality control                      |
|                  | 5. We have a professional workshop and warehouse for ensure delivery time |