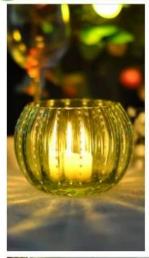

## Electrophoresis gold glass candle jar

| Product Details  |                                                                           |
|------------------|---------------------------------------------------------------------------|
|                  |                                                                           |
| Material         | high white glass material                                                 |
| craft            | machine made glass candle jar                                             |
| Samples time     | 1. 5 days if there is a form and size of the glass                        |
|                  | 2. 15 days, if you need a new shape and size glass                        |
| Packaging        | Normal packing, 4 pieces in inner box, 48 pieces in box                   |
| Product Capacity | 500,000 ~ 1,000,000 pieces per month                                      |
| Delivery time    | Within 35 days after the sample and in order confirmed                    |
| Terms of payment | 30% deposit by T / T in advance and balance against copy of B / L         |
| Shipment         | By sea, by air, by express and the delivery agent acceptable              |
|                  | 1. Home decor glass candle jar from high quality                          |
| Product Features | 2. Suitable for use in hotel, house, etc.                                 |
|                  | 3. Meet ASTM Test                                                         |
|                  | 1. Various designs and sizes for selection                                |
|                  | 2 Any color painted, cold, electroplating, laser model Processing cutter  |
| For your choice  | 3. Special package as shrink film, color gift box, white gift box, etc.   |
|                  | 4. We are exclusive of employees for quality control                      |
|                  | 5. We have a professional workshop and warehouse for ensure delivery time |