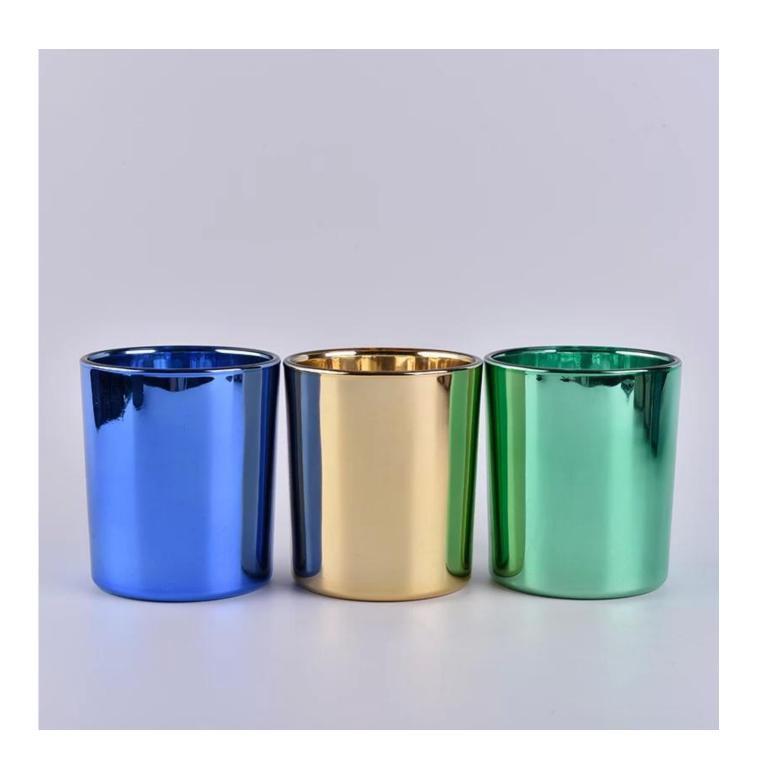

## Electrophoresis gold glass candle jar

| Product Details  |                                                                           |
|------------------|---------------------------------------------------------------------------|
|                  |                                                                           |
| Material         | high white glass material                                                 |
| craft            | machine made glass candle jar                                             |
| Samples time     | 1. 5 days if there is a form and size of the glass                        |
|                  | 2. 15 days, if you need a new shape and size glass                        |
| Packaging        | Normal packing, 4 pieces in inner box, 48 pieces in box                   |
| Product Capacity | 500,000 ~ 1,000,000 pieces per month                                      |
| Delivery time    | Within 35 days after the sample and in order confirmed                    |
| Terms of payment | 30% deposit by T / T in advance and balance against copy of B / L         |
| Shipment         | By sea, by air, by express and the delivery agent acceptable              |
|                  | 1. Home decor glass candle jar from high quality                          |
| Product Features | 2. Suitable for use in hotel, house, etc.                                 |
|                  | 3. Meet ASTM Test                                                         |
|                  | 1. Various designs and sizes for selection                                |
|                  | 2 Any color painted, cold, electroplating, laser model Processing cutter  |
| For your choice  | 3. Special package as shrink film, color gift box, white gift box, etc.   |
|                  | 4. We are exclusive of employees for quality control                      |
|                  | 5. We have a professional workshop and warehouse for ensure delivery time |