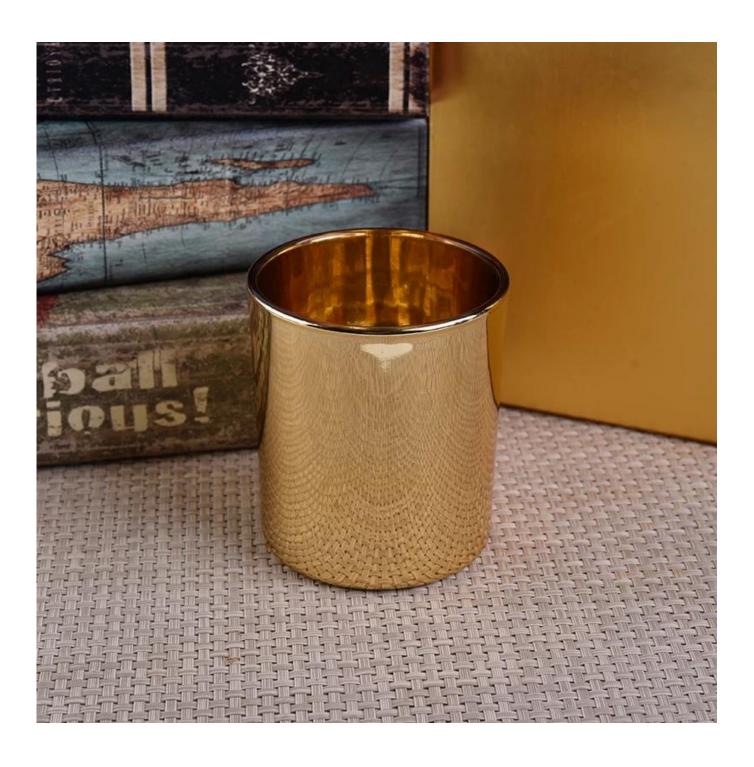

## Electrophoresis gold glass candle jar

| Product Details  |                                                                           |
|------------------|---------------------------------------------------------------------------|
|                  |                                                                           |
| Material         | high white glass material                                                 |
| craft            | machine made glass candle jar                                             |
| Samples time     | 1. 5 days if there is a form and size of the glass                        |
|                  | 2. 15 days, if you need a new shape and size glass                        |
| Packaging        | Normal packing, 4 pieces in inner box, 48 pieces in box                   |
| Product Capacity | 500,000 ~ 1,000,000 pieces per month                                      |
| Delivery time    | Within 35 days after the sample and in order confirmed                    |
| Terms of payment | 30% deposit by T / T in advance and balance against copy of B / L         |
| Shipment         | By sea, by air, by express and the delivery agent acceptable              |
|                  | 1. Home decor glass candle jar from high quality                          |
| Product Features | 2. Suitable for use in hotel, house, etc.                                 |
|                  | 3. Meet ASTM Test                                                         |
|                  | 1. Various designs and sizes for selection                                |
|                  | 2 Any color painted, cold, electroplating, laser model Processing cutter  |
| For your choice  | 3. Special package as shrink film, color gift box, white gift box, etc.   |
|                  | 4. We are exclusive of employees for quality control                      |
|                  | 5. We have a professional workshop and warehouse for ensure delivery time |