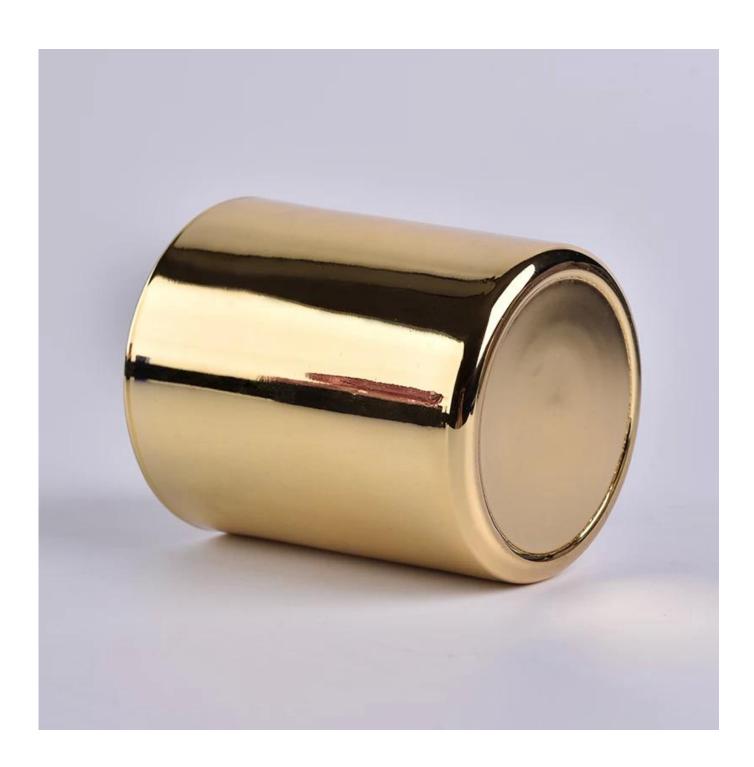

## Electrophoresis gold glass candle jar

| Product Details  |                                                                           |
|------------------|---------------------------------------------------------------------------|
|                  |                                                                           |
| Material         | high white glass material                                                 |
| craft            | machine made glass candle jar                                             |
| Samples time     | 1. 5 days if there is a form and size of the glass                        |
|                  | 2. 15 days, if you need a new shape and size glass                        |
| Packaging        | Normal packing, 4 pieces in inner box, 48 pieces in box                   |
| Product Capacity | 500,000 ~ 1,000,000 pieces per month                                      |
| Delivery time    | Within 35 days after the sample and in order confirmed                    |
| Terms of payment | 30% deposit by T / T in advance and balance against copy of B / L         |
| Shipment         | By sea, by air, by express and the delivery agent acceptable              |
|                  | 1. Home decor glass candle jar from high quality                          |
| Product Features | 2. Suitable for use in hotel, house, etc.                                 |
|                  | 3. Meet ASTM Test                                                         |
|                  | 1. Various designs and sizes for selection                                |
|                  | 2 Any color painted, cold, electroplating, laser model Processing cutter  |
| For your choice  | 3. Special package as shrink film, color gift box, white gift box, etc.   |
|                  | 4. We are exclusive of employees for quality control                      |
|                  | 5. We have a professional workshop and warehouse for ensure delivery time |