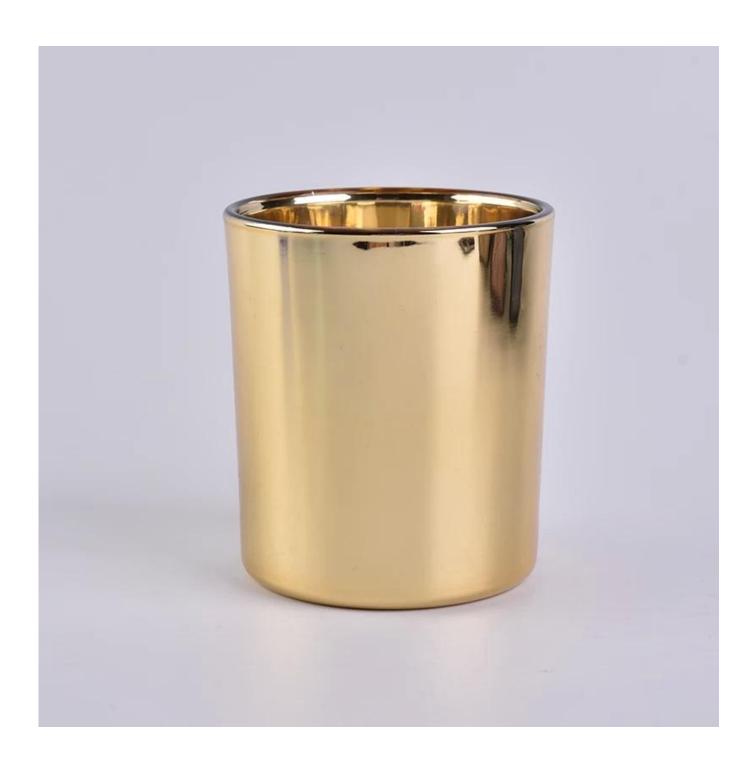

## Electrophoresis gold glass candle jar

| Product Details  |                                                                           |
|------------------|---------------------------------------------------------------------------|
|                  |                                                                           |
| Material         | high white glass material                                                 |
| craft            | machine made glass candle jar                                             |
| Samples time     | 1. 5 days if there is a form and size of the glass                        |
|                  | 2. 15 days, if you need a new shape and size glass                        |
| Packaging        | Normal packing, 4 pieces in inner box, 48 pieces in box                   |
| Product Capacity | 500,000 ~ 1,000,000 pieces per month                                      |
| Delivery time    | Within 35 days after the sample and in order confirmed                    |
| Terms of payment | 30% deposit by T / T in advance and balance against copy of B / L         |
| Shipment         | By sea, by air, by express and the delivery agent acceptable              |
|                  | 1. Home decor glass candle jar from high quality                          |
| Product Features | 2. Suitable for use in hotel, house, etc.                                 |
|                  | 3. Meet ASTM Test                                                         |
|                  | 1. Various designs and sizes for selection                                |
|                  | 2 Any color painted, cold, electroplating, laser model Processing cutter  |
| For your choice  | 3. Special package as shrink film, color gift box, white gift box, etc.   |
|                  | 4. We are exclusive of employees for quality control                      |
|                  | 5. We have a professional workshop and warehouse for ensure delivery time |