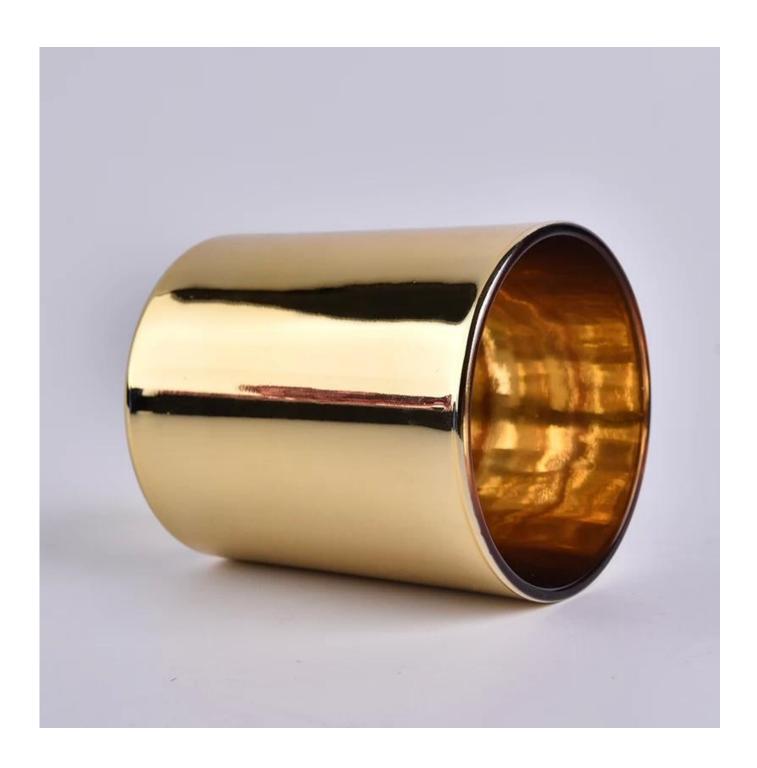

## Electrophoresis gold glass candle jar

| Product Details  |                                                                           |
|------------------|---------------------------------------------------------------------------|
|                  |                                                                           |
| Material         | high white glass material                                                 |
| craft            | machine made glass candle jar                                             |
| Samples time     | 1. 5 days if there is a form and size of the glass                        |
|                  | 2. 15 days, if you need a new shape and size glass                        |
| Packaging        | Normal packing, 4 pieces in inner box, 48 pieces in box                   |
| Product Capacity | 500,000 ~ 1,000,000 pieces per month                                      |
| Delivery time    | Within 35 days after the sample and in order confirmed                    |
| Terms of payment | 30% deposit by T / T in advance and balance against copy of B / L         |
| Shipment         | By sea, by air, by express and the delivery agent acceptable              |
|                  | 1. Home decor glass candle jar from high quality                          |
| Product Features | 2. Suitable for use in hotel, house, etc.                                 |
|                  | 3. Meet ASTM Test                                                         |
|                  | 1. Various designs and sizes for selection                                |
|                  | 2 Any color painted, cold, electroplating, laser model Processing cutter  |
| For your choice  | 3. Special package as shrink film, color gift box, white gift box, etc.   |
|                  | 4. We are exclusive of employees for quality control                      |
|                  | 5. We have a professional workshop and warehouse for ensure delivery time |