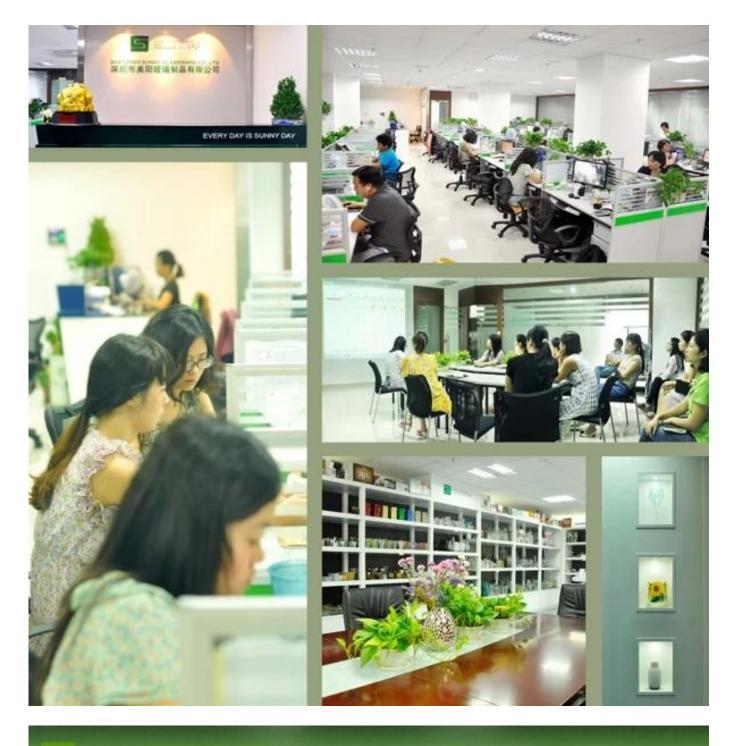

## **Factory Show**

Every day is sunny day

Method of application:

- 1. Using it under guide of the adult
- 2. Washing it with clean or boiling water before usage
- 3. No touching the rim of glass cup, try to take the bottom or the handle of it