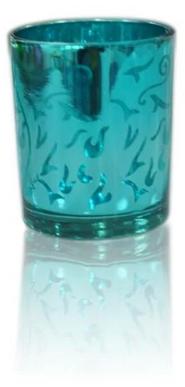

| E Product Details Every day is sunny day |                                                                            |
|------------------------------------------|----------------------------------------------------------------------------|
| Item No.                                 | SGW00631                                                                   |
| Material                                 | Hight white glass                                                          |
| Process                                  | Machine Made                                                               |
| Samples time                             | 1. 5 days if at exist shaped and size of glass                             |
|                                          | 2. 15 days if need new shape or size of glass                              |
| Packing                                  | Normal packing,6 pcs into inner box, 72 pcs per carton                     |
| Product Capacity                         | 500,000~1,000,000 pcs per month                                            |
| Delivery time                            | Within 35 days after the sample and order confirmed                        |
| Payment terms                            | 30% deposit by T/T in advance and the balance against the copy of B/L      |
| Shipment                                 | By sea, by air, by Express and your shipping agent is acceptable           |
|                                          | 1. Machine Made glass candle cup with high quality                         |
| Product Features                         | 2. Suitable for used in hotel, home, etc.                                  |
|                                          | 3. It is eco-friendly                                                      |
|                                          | 4. Meet FDA test , CA 65 test                                              |
|                                          | 1. Different designs and sizes for choice                                  |
|                                          | 2 .Any color painted, frost, electroplate, pattern laser carver processing |
| For your choices                         | 3. Special package like shrink wrap, color gift box, white gift box etc.   |
|                                          | 4. We have exclusive workers for quality control                           |
|                                          | 5. We have professional workshop and warehouse to ensure the delivery time |