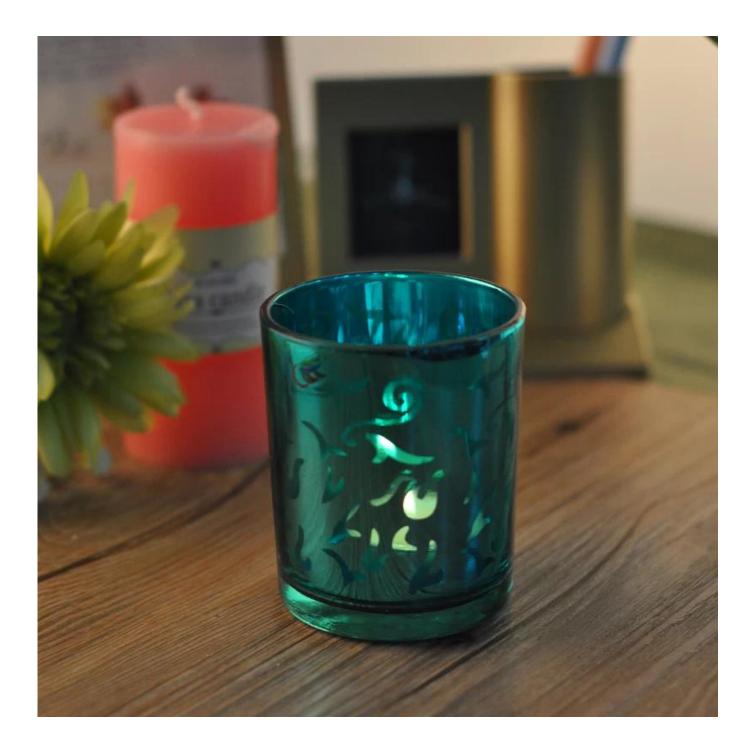

## **Factory Show**

Every day is sunny day

Method of application:

- 1. Using it under guide of the adult
- 2. Washing it with clean or boiling water before usage
- 3. No touching the rim of glass cup, try to take the bottom or the handle of it