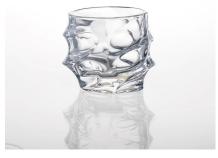

| 5 Prod           | duct Details £very day is sunny d                                                                                                                                                                                                                                                                                                                                  |
|------------------|--------------------------------------------------------------------------------------------------------------------------------------------------------------------------------------------------------------------------------------------------------------------------------------------------------------------------------------------------------------------|
| Item No.         | SGW0033                                                                                                                                                                                                                                                                                                                                                            |
| Material         | Hight white glass                                                                                                                                                                                                                                                                                                                                                  |
| Process          | Machine Made                                                                                                                                                                                                                                                                                                                                                       |
| Samples time     | 1. 5 days if at exist shaped and size of glass                                                                                                                                                                                                                                                                                                                     |
|                  | 2. 15 days if need new shape or size of glass                                                                                                                                                                                                                                                                                                                      |
| Packing          | Normal packing,6 pcs into inner box, 72 pcs per carton                                                                                                                                                                                                                                                                                                             |
| Product Capacity | 500,000~1,000,000 pcs per month                                                                                                                                                                                                                                                                                                                                    |
| Delivery time    | Within 35 days after the sample and order confirmed                                                                                                                                                                                                                                                                                                                |
| Payment terms    | 30% deposit by T/T in advance and the balance against the copy of B/L                                                                                                                                                                                                                                                                                              |
| Shipment         | By sea, by air, by Express and your shipping agent is acceptable                                                                                                                                                                                                                                                                                                   |
| Product Features | <ol> <li>Machine Made glass candle cup with high quality</li> <li>Suitable for used in hotel, home, etc.</li> <li>It is eco-friendly</li> <li>Meet FDA test, CA 65 test</li> </ol>                                                                                                                                                                                 |
| For your choices | <ol> <li>Different designs and sizes for choice</li> <li>Any color painted, frost, electroplate, pattern laser carver processing</li> <li>Special package like shrink wrap, color gift box, white gift box etc.</li> <li>We have exclusive workers for quality control</li> <li>We have professional workshop and warehouse to ensure the delivery time</li> </ol> |