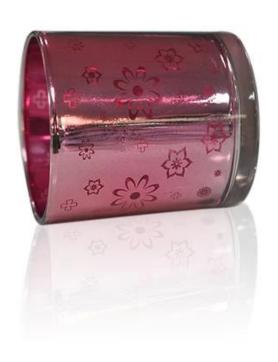

| 5 Prod           | duct Details £very day is sunny d                                                                                                                                                                                                                                                                                                                                  |
|------------------|--------------------------------------------------------------------------------------------------------------------------------------------------------------------------------------------------------------------------------------------------------------------------------------------------------------------------------------------------------------------|
| Item No.         | SGW0033                                                                                                                                                                                                                                                                                                                                                            |
| Material         | Hight white glass                                                                                                                                                                                                                                                                                                                                                  |
| Process          | Machine Made                                                                                                                                                                                                                                                                                                                                                       |
| Samples time     | 1. 5 days if at exist shaped and size of glass                                                                                                                                                                                                                                                                                                                     |
|                  | 2. 15 days if need new shape or size of glass                                                                                                                                                                                                                                                                                                                      |
| Packing          | Normal packing,6 pcs into inner box, 72 pcs per carton                                                                                                                                                                                                                                                                                                             |
| Product Capacity | 500,000~1,000,000 pcs per month                                                                                                                                                                                                                                                                                                                                    |
| Delivery time    | Within 35 days after the sample and order confirmed                                                                                                                                                                                                                                                                                                                |
| Payment terms    | 30% deposit by T/T in advance and the balance against the copy of B/L                                                                                                                                                                                                                                                                                              |
| Shipment         | By sea, by air, by Express and your shipping agent is acceptable                                                                                                                                                                                                                                                                                                   |
| Product Features | <ol> <li>Machine Made glass candle cup with high quality</li> <li>Suitable for used in hotel, home, etc.</li> <li>It is eco-friendly</li> <li>Meet FDA test, CA 65 test</li> </ol>                                                                                                                                                                                 |
| For your choices | <ol> <li>Different designs and sizes for choice</li> <li>Any color painted, frost, electroplate, pattern laser carver processing</li> <li>Special package like shrink wrap, color gift box, white gift box etc.</li> <li>We have exclusive workers for quality control</li> <li>We have professional workshop and warehouse to ensure the delivery time</li> </ol> |

Every day is sunny day

colored glass candle cup

decoration glass candle holder

clear candlestick glass

Factory Show

Every day is sunny day