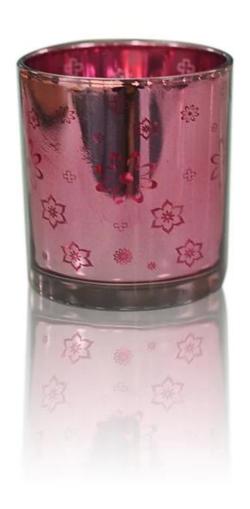

| 5 Prod           | duct Details £very day is sunny d                                                                                                                                                                                                                                                                                                                                  |
|------------------|--------------------------------------------------------------------------------------------------------------------------------------------------------------------------------------------------------------------------------------------------------------------------------------------------------------------------------------------------------------------|
| Item No.         | SGW0033                                                                                                                                                                                                                                                                                                                                                            |
| Material         | Hight white glass                                                                                                                                                                                                                                                                                                                                                  |
| Process          | Machine Made                                                                                                                                                                                                                                                                                                                                                       |
| Samples time     | 1. 5 days if at exist shaped and size of glass                                                                                                                                                                                                                                                                                                                     |
|                  | 2. 15 days if need new shape or size of glass                                                                                                                                                                                                                                                                                                                      |
| Packing          | Normal packing,6 pcs into inner box, 72 pcs per carton                                                                                                                                                                                                                                                                                                             |
| Product Capacity | 500,000~1,000,000 pcs per month                                                                                                                                                                                                                                                                                                                                    |
| Delivery time    | Within 35 days after the sample and order confirmed                                                                                                                                                                                                                                                                                                                |
| Payment terms    | 30% deposit by T/T in advance and the balance against the copy of B/L                                                                                                                                                                                                                                                                                              |
| Shipment         | By sea, by air, by Express and your shipping agent is acceptable                                                                                                                                                                                                                                                                                                   |
| Product Features | <ol> <li>Machine Made glass candle cup with high quality</li> <li>Suitable for used in hotel, home, etc.</li> <li>It is eco-friendly</li> <li>Meet FDA test, CA 65 test</li> </ol>                                                                                                                                                                                 |
| For your choices | <ol> <li>Different designs and sizes for choice</li> <li>Any color painted, frost, electroplate, pattern laser carver processing</li> <li>Special package like shrink wrap, color gift box, white gift box etc.</li> <li>We have exclusive workers for quality control</li> <li>We have professional workshop and warehouse to ensure the delivery time</li> </ol> |

Every day is sunny day

colored glass candle cup

decoration glass candle holder

clear candlestick glass

Factory Show

Every day is sunny day