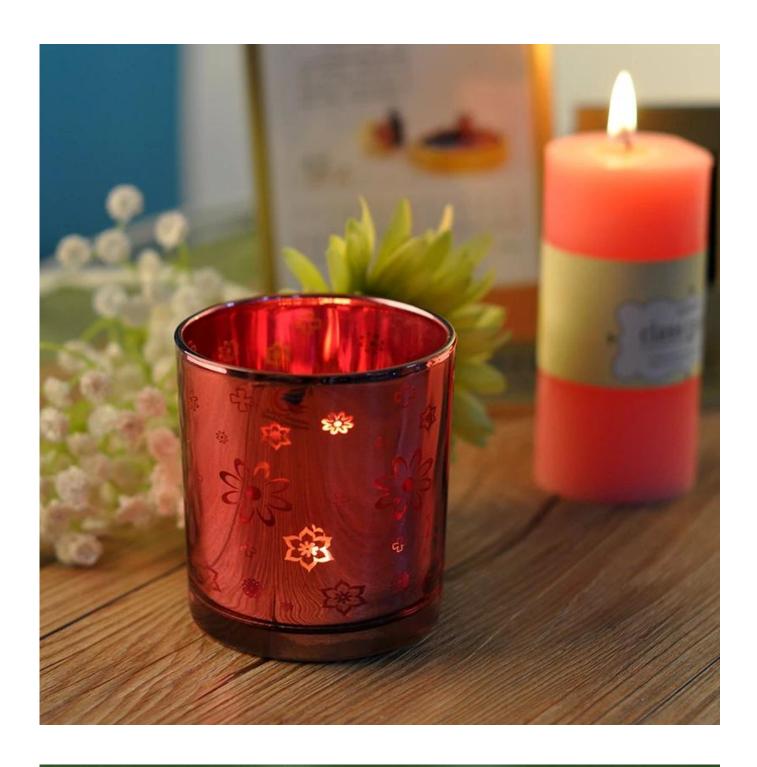

| 5 Prod           | duct Details £very day is sunny d                                                                                                                                                                                                                                                                                                                                  |
|------------------|--------------------------------------------------------------------------------------------------------------------------------------------------------------------------------------------------------------------------------------------------------------------------------------------------------------------------------------------------------------------|
| Item No.         | SGW0033                                                                                                                                                                                                                                                                                                                                                            |
| Material         | Hight white glass                                                                                                                                                                                                                                                                                                                                                  |
| Process          | Machine Made                                                                                                                                                                                                                                                                                                                                                       |
| Samples time     | 1. 5 days if at exist shaped and size of glass                                                                                                                                                                                                                                                                                                                     |
|                  | 2. 15 days if need new shape or size of glass                                                                                                                                                                                                                                                                                                                      |
| Packing          | Normal packing,6 pcs into inner box, 72 pcs per carton                                                                                                                                                                                                                                                                                                             |
| Product Capacity | 500,000~1,000,000 pcs per month                                                                                                                                                                                                                                                                                                                                    |
| Delivery time    | Within 35 days after the sample and order confirmed                                                                                                                                                                                                                                                                                                                |
| Payment terms    | 30% deposit by T/T in advance and the balance against the copy of B/L                                                                                                                                                                                                                                                                                              |
| Shipment         | By sea, by air, by Express and your shipping agent is acceptable                                                                                                                                                                                                                                                                                                   |
| Product Features | <ol> <li>Machine Made glass candle cup with high quality</li> <li>Suitable for used in hotel, home, etc.</li> <li>It is eco-friendly</li> <li>Meet FDA test, CA 65 test</li> </ol>                                                                                                                                                                                 |
| For your choices | <ol> <li>Different designs and sizes for choice</li> <li>Any color painted, frost, electroplate, pattern laser carver processing</li> <li>Special package like shrink wrap, color gift box, white gift box etc.</li> <li>We have exclusive workers for quality control</li> <li>We have professional workshop and warehouse to ensure the delivery time</li> </ol> |

Every day is sunny day

colored glass candle cup

decoration glass candle holder

clear candlestick glass

Factory Show

Every day is sunny day