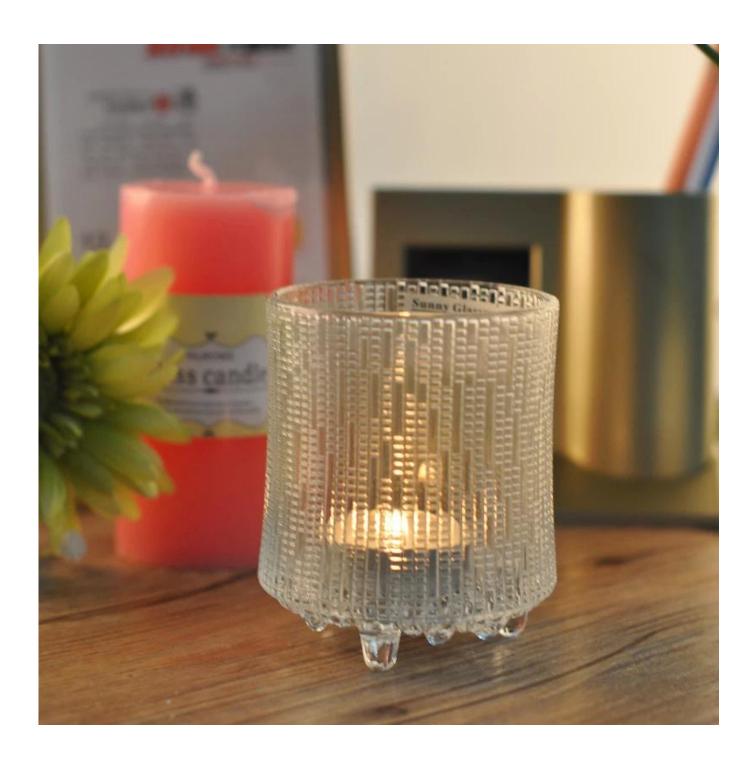

## Product detail:

| Item No.         | SGJB14110501                                                                                                                                                                                                                                                                                                                                            |
|------------------|---------------------------------------------------------------------------------------------------------------------------------------------------------------------------------------------------------------------------------------------------------------------------------------------------------------------------------------------------------|
| Material         | High white glass                                                                                                                                                                                                                                                                                                                                        |
| Color            | Clear                                                                                                                                                                                                                                                                                                                                                   |
| Craft            | machine pressed                                                                                                                                                                                                                                                                                                                                         |
| Samples time     | <ol> <li>5 days if at exit shaped and size of glass</li> <li>15 days if need new shape or size of glass</li> </ol>                                                                                                                                                                                                                                      |
| Packing          | Normal packing,144 pcs into export carton,carton with cardboard divider                                                                                                                                                                                                                                                                                 |
| Product Capacity | 500,000~1,000,000 pcs per month                                                                                                                                                                                                                                                                                                                         |
| Delivery time    | Within 35 days after the sample and order confirmed                                                                                                                                                                                                                                                                                                     |
| Payment terms    | 30% deposit by T/T in advance and the balance against the copy of B/L                                                                                                                                                                                                                                                                                   |
| Shipment         | By sea,by air,by Express and your shipping agent is acceptable                                                                                                                                                                                                                                                                                          |
| Product Features | <ol> <li>Machine pressed</li> <li>Suitable for used in pub, hotel, restaurants, home,etc</li> <li>Professional Q/C for quality control</li> <li>Competitive price and quality</li> <li>Meet FDA test ,CA 65 test and food grade</li> </ol>                                                                                                              |
| For your choices | <ol> <li>Any logo printing on the glass body</li> <li>Any color painted, frost, electroplate, pattern laser carver for the finish</li> <li>Special package like shrink wrap, color gift box, white gift box etc</li> <li>Open new mould for the glass, wood, plastic or metal as you like</li> <li>Different size and shapes meet your needs</li> </ol> |