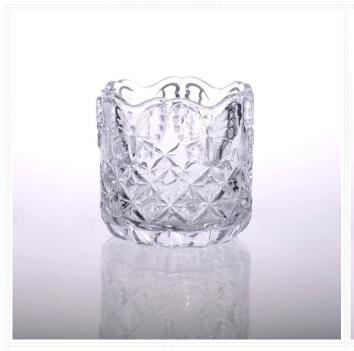

## Product detail:

| Item No.         | SGJB14110501                                                                                                                                                                                                                                                                                                                                            |
|------------------|---------------------------------------------------------------------------------------------------------------------------------------------------------------------------------------------------------------------------------------------------------------------------------------------------------------------------------------------------------|
| Material         | High white glass                                                                                                                                                                                                                                                                                                                                        |
| Color            | Clear                                                                                                                                                                                                                                                                                                                                                   |
| Craft            | machine pressed                                                                                                                                                                                                                                                                                                                                         |
| Samples time     | <ol> <li>5 days if at exit shaped and size of glass</li> <li>15 days if need new shape or size of glass</li> </ol>                                                                                                                                                                                                                                      |
| Packing          | Normal packing,144 pcs into export carton,carton with cardboard divider                                                                                                                                                                                                                                                                                 |
| Product Capacity | 500,000~1,000,000 pcs per month                                                                                                                                                                                                                                                                                                                         |
| Delivery time    | Within 35 days after the sample and order confirmed                                                                                                                                                                                                                                                                                                     |
| Payment terms    | 30% deposit by T/T in advance and the balance against the copy of B/L                                                                                                                                                                                                                                                                                   |
| Shipment         | By sea,by air,by Express and your shipping agent is acceptable                                                                                                                                                                                                                                                                                          |
| Product Features | <ol> <li>Machine pressed</li> <li>Suitable for used in pub, hotel, restaurants, home,etc</li> <li>Professional Q/C for quality control</li> <li>Competitive price and quality</li> <li>Meet FDA test ,CA 65 test and food grade</li> </ol>                                                                                                              |
| For your choices | <ol> <li>Any logo printing on the glass body</li> <li>Any color painted, frost, electroplate, pattern laser carver for the finish</li> <li>Special package like shrink wrap, color gift box, white gift box etc</li> <li>Open new mould for the glass, wood, plastic or metal as you like</li> <li>Different size and shapes meet your needs</li> </ol> |