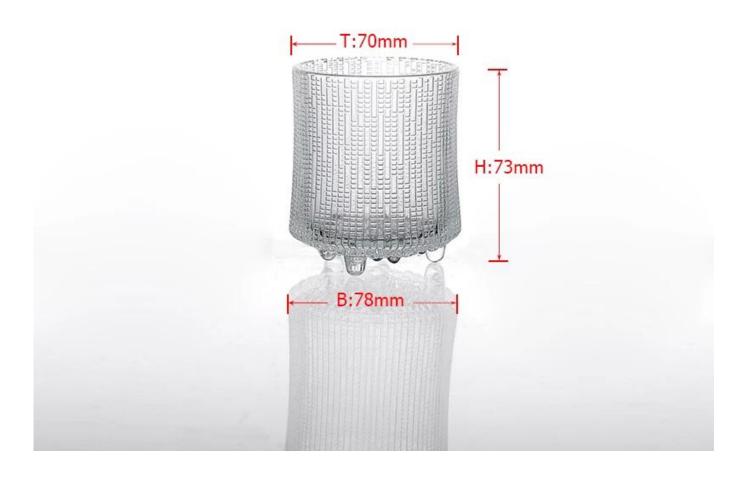

## Product detail:

| Item No.         | SGJB14110501                                                                                                                                                                                                                                                                                                                                            |
|------------------|---------------------------------------------------------------------------------------------------------------------------------------------------------------------------------------------------------------------------------------------------------------------------------------------------------------------------------------------------------|
| Material         | High white glass                                                                                                                                                                                                                                                                                                                                        |
| Color            | Clear                                                                                                                                                                                                                                                                                                                                                   |
| Craft            | machine pressed                                                                                                                                                                                                                                                                                                                                         |
| Samples time     | <ol> <li>5 days if at exit shaped and size of glass</li> <li>15 days if need new shape or size of glass</li> </ol>                                                                                                                                                                                                                                      |
| Packing          | Normal packing,144 pcs into export carton,carton with cardboard divider                                                                                                                                                                                                                                                                                 |
| Product Capacity | 500,000~1,000,000 pcs per month                                                                                                                                                                                                                                                                                                                         |
| Delivery time    | Within 35 days after the sample and order confirmed                                                                                                                                                                                                                                                                                                     |
| Payment terms    | 30% deposit by T/T in advance and the balance against the copy of B/L                                                                                                                                                                                                                                                                                   |
| Shipment         | By sea,by air,by Express and your shipping agent is acceptable                                                                                                                                                                                                                                                                                          |
| Product Features | <ol> <li>Machine pressed</li> <li>Suitable for used in pub, hotel, restaurants, home,etc</li> <li>Professional Q/C for quality control</li> <li>Competitive price and quality</li> <li>Meet FDA test ,CA 65 test and food grade</li> </ol>                                                                                                              |
| For your choices | <ol> <li>Any logo printing on the glass body</li> <li>Any color painted, frost, electroplate, pattern laser carver for the finish</li> <li>Special package like shrink wrap, color gift box, white gift box etc</li> <li>Open new mould for the glass, wood, plastic or metal as you like</li> <li>Different size and shapes meet your needs</li> </ol> |