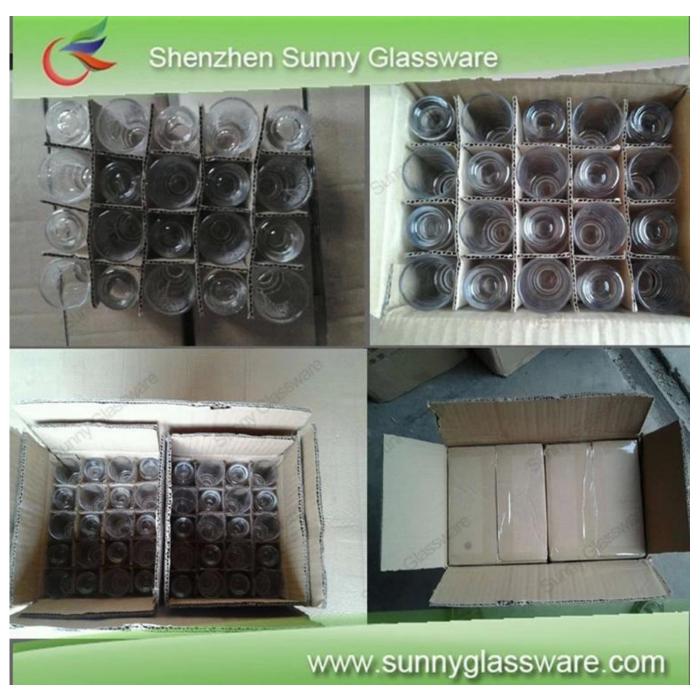

## Product detail:

| Item No.         | SGJB14110501                                                                                                                                                                                                                                                                                                                                            |
|------------------|---------------------------------------------------------------------------------------------------------------------------------------------------------------------------------------------------------------------------------------------------------------------------------------------------------------------------------------------------------|
| Material         | High white glass                                                                                                                                                                                                                                                                                                                                        |
| Color            | Clear                                                                                                                                                                                                                                                                                                                                                   |
| Craft            | machine pressed                                                                                                                                                                                                                                                                                                                                         |
| Samples time     | <ol> <li>5 days if at exit shaped and size of glass</li> <li>15 days if need new shape or size of glass</li> </ol>                                                                                                                                                                                                                                      |
| Packing          | Normal packing,144 pcs into export carton,carton with cardboard divider                                                                                                                                                                                                                                                                                 |
| Product Capacity | 500,000~1,000,000 pcs per month                                                                                                                                                                                                                                                                                                                         |
| Delivery time    | Within 35 days after the sample and order confirmed                                                                                                                                                                                                                                                                                                     |
| Payment terms    | 30% deposit by T/T in advance and the balance against the copy of B/L                                                                                                                                                                                                                                                                                   |
| Shipment         | By sea,by air,by Express and your shipping agent is acceptable                                                                                                                                                                                                                                                                                          |
| Product Features | <ol> <li>Machine pressed</li> <li>Suitable for used in pub, hotel, restaurants, home,etc</li> <li>Professional Q/C for quality control</li> <li>Competitive price and quality</li> <li>Meet FDA test ,CA 65 test and food grade</li> </ol>                                                                                                              |
| For your choices | <ol> <li>Any logo printing on the glass body</li> <li>Any color painted, frost, electroplate, pattern laser carver for the finish</li> <li>Special package like shrink wrap, color gift box, white gift box etc</li> <li>Open new mould for the glass, wood, plastic or metal as you like</li> <li>Different size and shapes meet your needs</li> </ol> |