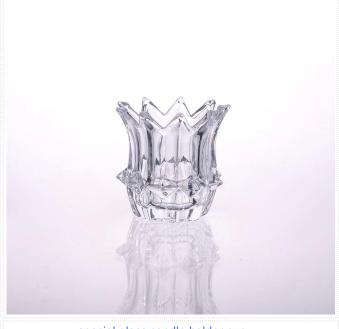

Related products:

Glass candle holder with butterfly logo

special glass candle holder cup

Our factory: