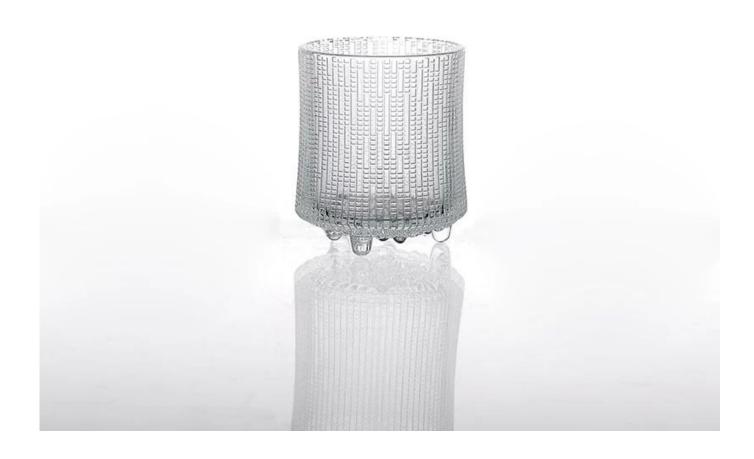

## Product detail:

| Item No.         | SGJB14110501                                                                                                                                                                                                                                                                                                                                            |
|------------------|---------------------------------------------------------------------------------------------------------------------------------------------------------------------------------------------------------------------------------------------------------------------------------------------------------------------------------------------------------|
| Material         | High white glass                                                                                                                                                                                                                                                                                                                                        |
| Color            | Clear                                                                                                                                                                                                                                                                                                                                                   |
| Craft            | machine pressed                                                                                                                                                                                                                                                                                                                                         |
| Samples time     | <ol> <li>5 days if at exit shaped and size of glass</li> <li>15 days if need new shape or size of glass</li> </ol>                                                                                                                                                                                                                                      |
| Packing          | Normal packing,144 pcs into export carton,carton with cardboard divider                                                                                                                                                                                                                                                                                 |
| Product Capacity | 500,000~1,000,000 pcs per month                                                                                                                                                                                                                                                                                                                         |
| Delivery time    | Within 35 days after the sample and order confirmed                                                                                                                                                                                                                                                                                                     |
| Payment terms    | 30% deposit by T/T in advance and the balance against the copy of B/L                                                                                                                                                                                                                                                                                   |
| Shipment         | By sea,by air,by Express and your shipping agent is acceptable                                                                                                                                                                                                                                                                                          |
| Product Features | <ol> <li>Machine pressed</li> <li>Suitable for used in pub, hotel, restaurants, home,etc</li> <li>Professional Q/C for quality control</li> <li>Competitive price and quality</li> <li>Meet FDA test ,CA 65 test and food grade</li> </ol>                                                                                                              |
| For your choices | <ol> <li>Any logo printing on the glass body</li> <li>Any color painted, frost, electroplate, pattern laser carver for the finish</li> <li>Special package like shrink wrap, color gift box, white gift box etc</li> <li>Open new mould for the glass, wood, plastic or metal as you like</li> <li>Different size and shapes meet your needs</li> </ol> |