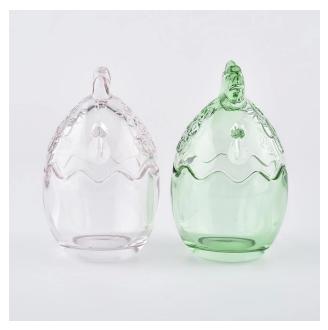

## Egg shape glass candle jar with lid

# Flexible size design allows your market to grow rapidly

Item No: SGHY19110204

Top dia: 80mm Bottom dia: 48mm Height: 68mm Weight: 276g Capacity: 153ml

Lid:

Top dia:80mm Height:78mm Weight:148g

MOQ:3000pcs