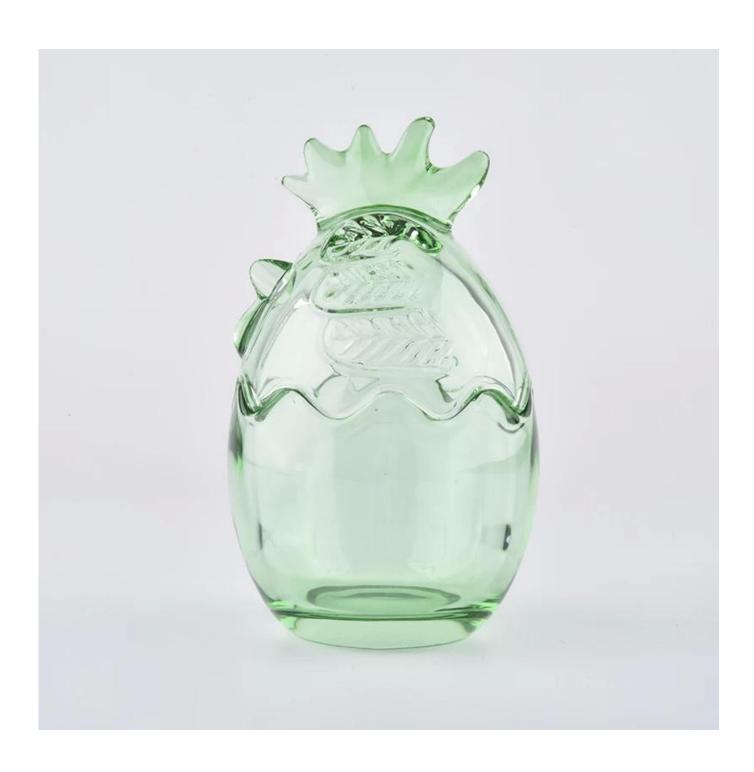

## Egg shape glass candle jar with lid

# Flexible size design allows your market to grow rapidly

Item No: SGHY19110204

Top dia: 80mm Bottom dia: 48mm Height: 68mm Weight: 276g Capacity: 153ml

Lid:

Top dia:80mm Height:78mm Weight:148g

MOQ:3000pcs