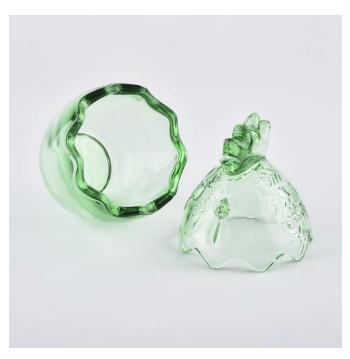

## Egg shape glass candle jar with lid

# Flexible size design allows your market to grow rapidly

Item No: SGHY19110204

Top dia: 80mm Bottom dia: 48mm Height: 68mm Weight: 276g Capacity: 153ml

Lid:

Top dia:80mm Height:78mm Weight:148g

MOQ:3000pcs