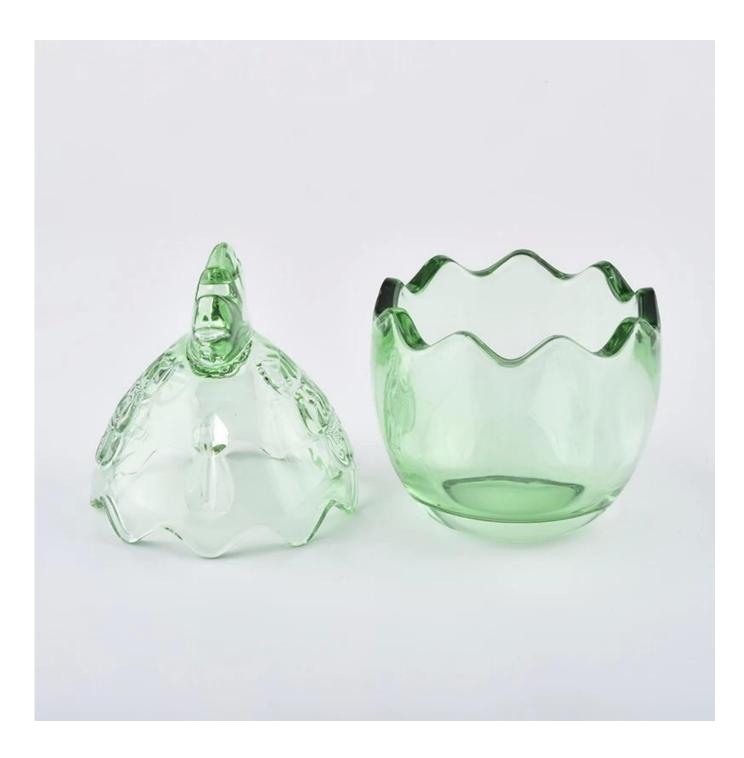

## Egg shape glass candle jar with lid

# Flexible size design allows your market to grow rapidly

Item No: SGHY19110204

Top dia: 80mm Bottom dia: 48mm Height: 68mm Weight: 276g Capacity: 153ml

Lid:

Top dia:80mm Height:78mm Weight:148g

MOQ:3000pcs