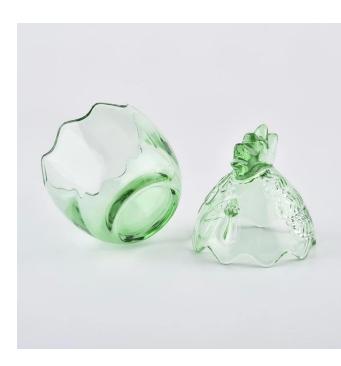

## Egg shape glass candle jar with lid

# Flexible size design allows your market to grow rapidly

Item No: SGHY19110204

Top dia: 80mm Bottom dia: 48mm Height: 68mm Weight: 276g Capacity: 153ml

Lid:

Top dia:80mm Height:78mm Weight:148g

MOQ:3000pcs