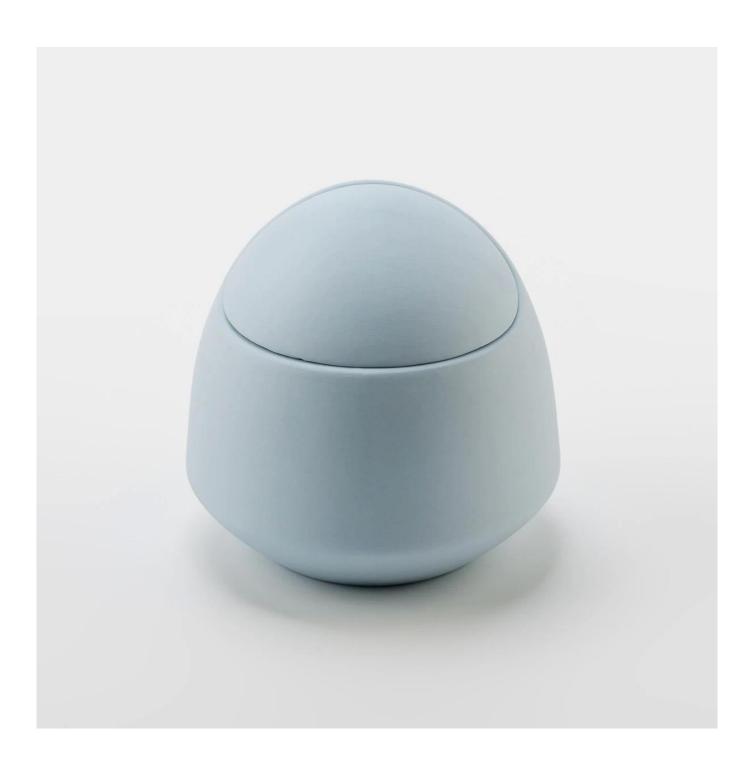

.Aql Plus 6 rigorous strict qc test standards

The design of flexible sizes can be quickly expanded Your market Item No:SCRG24086-1 Top Dia:65mm Weight:262g Capacity:473ml Height:104mm MOQ:5000 PCS

We translate your ideas into creative spice products, we sell you in the local market.

#### characteristic of the product

- 1. bottle of incense in decorative glass for the high quality house.
- 2. applicable to hotels, wedding,
- 3. Meet the function of ASTM test products.