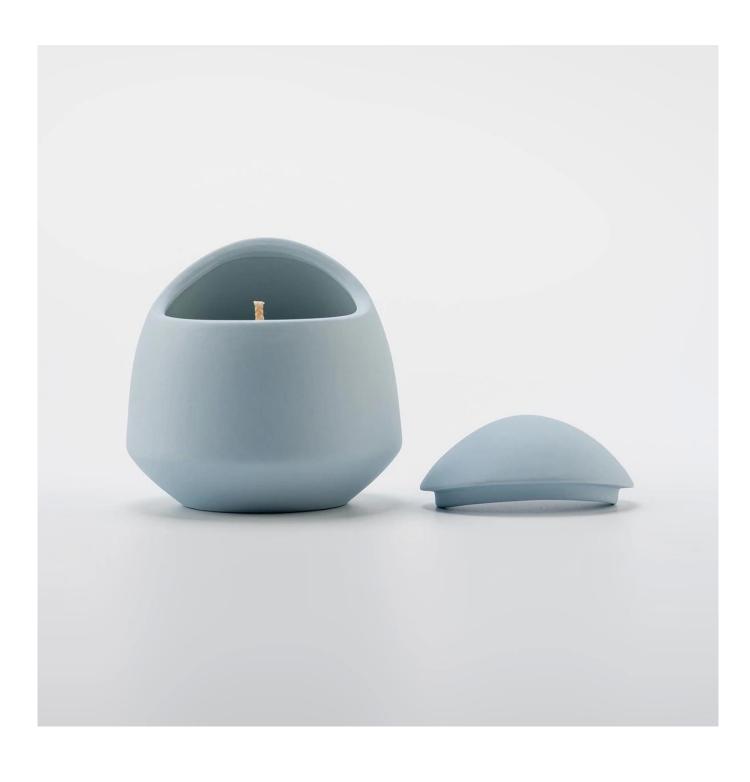

.Aql Plus 6 rigorous strict qc test standards

The design of flexible sizes can be quickly expanded Your market Item No:SCRG24086-1 Top Dia:65mm Weight:262g Capacity:473ml Height:104mm MOQ:5000 PCS

We translate your ideas into creative spice products, we sell you in the local market.

#### characteristic of the product

- 1. bottle of incense in decorative glass for the high quality house.
- 2. applicable to hotels, wedding,
- 3. Meet the function of ASTM test products.