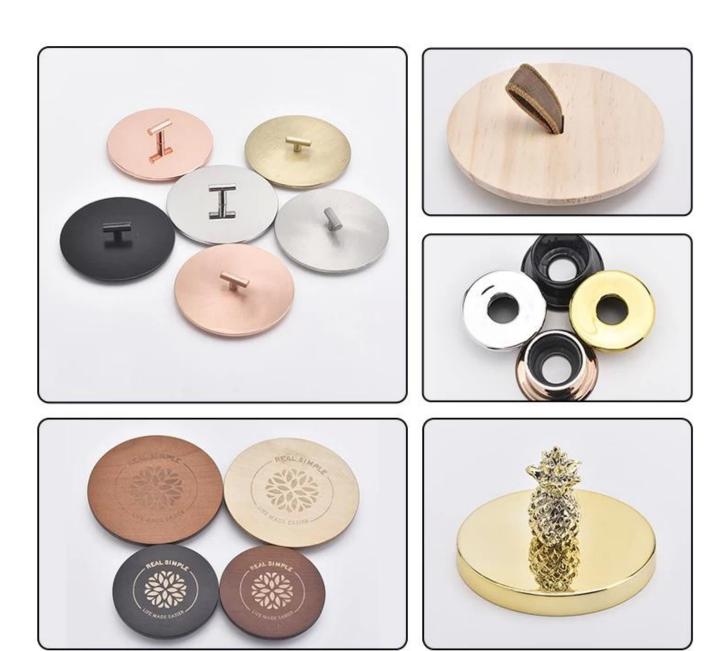

Q3: What kind of lids you can offer?

We can provide lids in different materials like glass, ceramic, metal, wood, concrete and plastic ect.

Q4: Do you have certification for your products?

Yes, for the glassware, have ASTM. CA65 test, FDA etc.

#### Let you choose

- 1. Various drawings and sizes are available.
- 2. Any tools for processing the
- painted laser model, cut, plating.

  3. Reduce the movie, the color gift box, the white gift box and other special packaging.
- We have a quality control committee
  5. We have professional seminars
- and warehouses to guarantee delivery times.