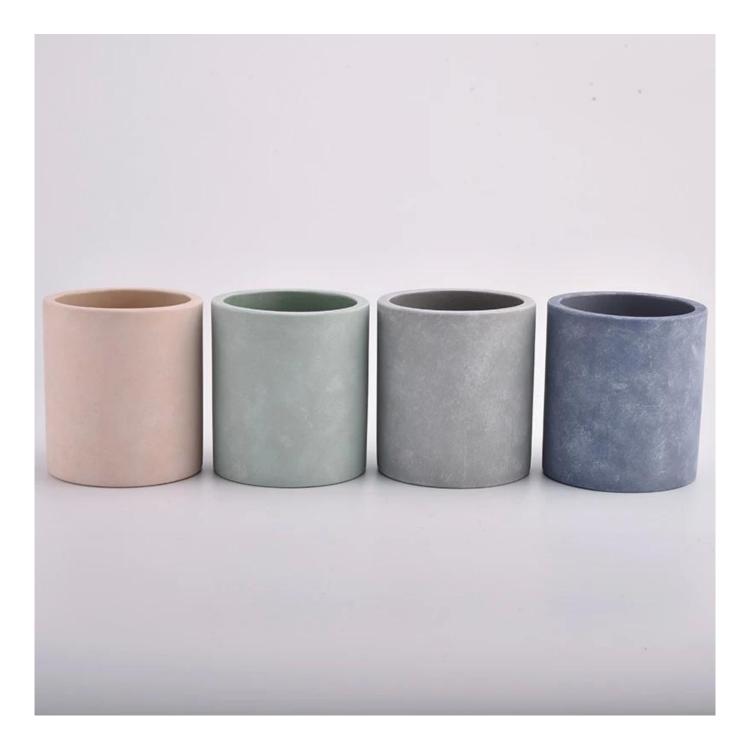

Contact us: sales32@sunnyglassware.com for more details

| product name | concrete candle holder |
|--------------|------------------------|
| Article      | SGSJL21032203          |

| Cut it                  | Top dia: 95 mm<br>Bottom dia: 95 mm<br>Height: 105 mm<br>Weight: 515 g<br>Capacity: 454 ml                                                                                   |
|-------------------------|------------------------------------------------------------------------------------------------------------------------------------------------------------------------------|
| Capacity                | candle holders of different sizes etc. It's available                                                                                                                        |
| Sampling time           | <ul><li>1.5 days if the shape and size of the products exist</li><li>2.15 days if you need a new shape and size of the products</li></ul>                                    |
| package                 | Regular security packing 24 pieces / 36 pieces / 48 pieces and so on for export carton with egg divider                                                                      |
| MOQ                     | 3000pcs                                                                                                                                                                      |
| Delivery time           | Within 55 days of order confirmation                                                                                                                                         |
| Payment terms           | 30% deposit by T / T in advance, the balance after showing the copy of B / L $$                                                                                              |
| Product characteristics | <ol> <li>High quality and luxury style</li> <li>ASTM test</li> <li>Ecological</li> <li>It is widely aimed at weddings, parties, home, bars etc.</li> <li>concrete</li> </ol> |