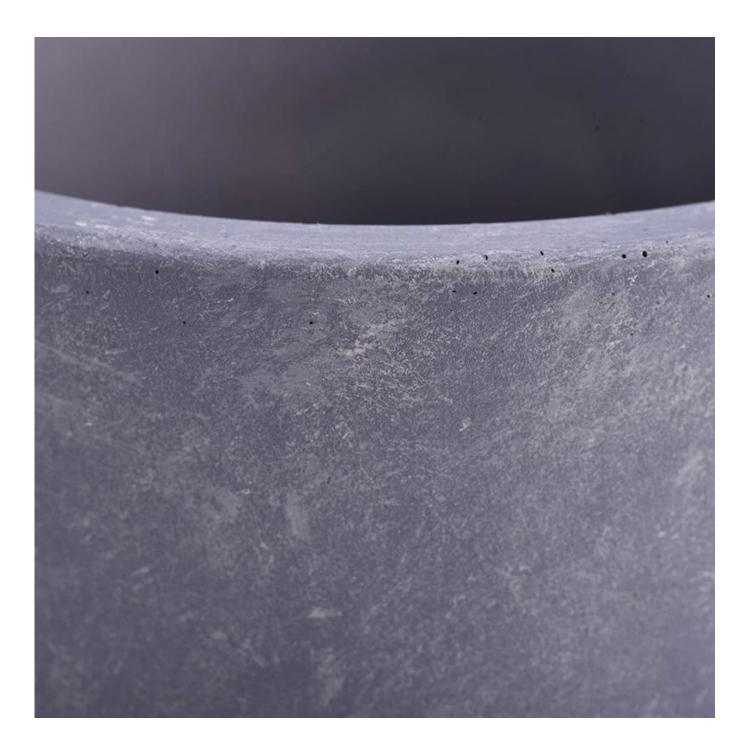

Contact us: sales32@sunnyglassware.com for more details

| product name | concrete candle holder |
|--------------|------------------------|
| Article      | SGSJL21032203          |

| Cut it                  | Top dia: 95 mm<br>Bottom dia: 95 mm<br>Height: 105 mm<br>Weight: 515 g<br>Capacity: 454 ml                                                                                   |
|-------------------------|------------------------------------------------------------------------------------------------------------------------------------------------------------------------------|
| Capacity                | candle holders of different sizes etc. It's available                                                                                                                        |
| Sampling time           | <ul><li>1.5 days if the shape and size of the products exist</li><li>2.15 days if you need a new shape and size of the products</li></ul>                                    |
| package                 | Regular security packing 24 pieces / 36 pieces / 48 pieces and so on for export carton with egg divider                                                                      |
| MOQ                     | 3000pcs                                                                                                                                                                      |
| Delivery time           | Within 55 days of order confirmation                                                                                                                                         |
| Payment terms           | 30% deposit by T / T in advance, the balance after showing the copy of B / L $$                                                                                              |
| Product characteristics | <ol> <li>High quality and luxury style</li> <li>ASTM test</li> <li>Ecological</li> <li>It is widely aimed at weddings, parties, home, bars etc.</li> <li>concrete</li> </ol> |