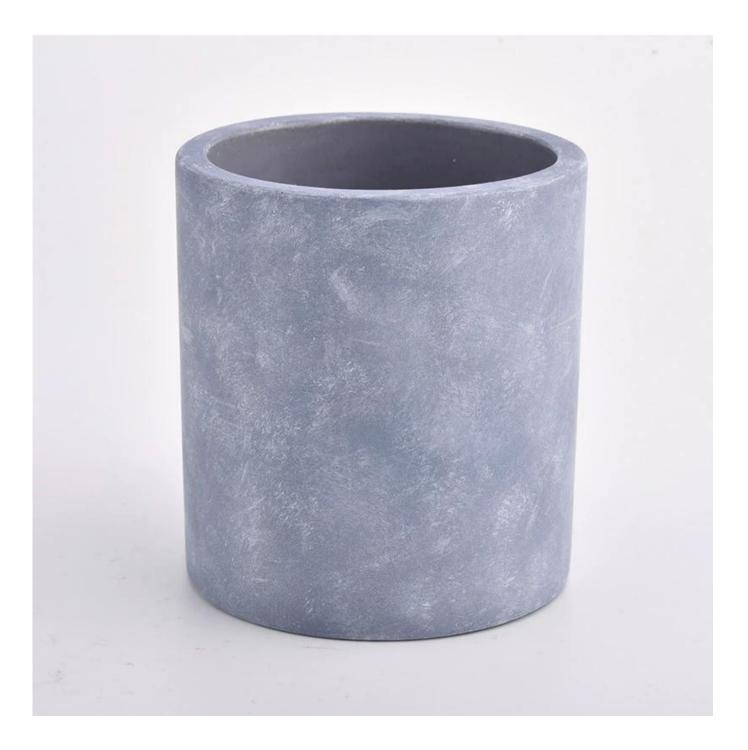

Contact us: sales32@sunnyglassware.com for more details

| product name | concrete candle holder |
|--------------|------------------------|
| Article      | SGSJL21032203          |

| Cut it                  | Top dia: 95 mm<br>Bottom dia: 95 mm<br>Height: 105 mm<br>Weight: 515 g<br>Capacity: 454 ml                                                                                   |
|-------------------------|------------------------------------------------------------------------------------------------------------------------------------------------------------------------------|
| Capacity                | candle holders of different sizes etc. It's available                                                                                                                        |
| Sampling time           | <ul><li>1.5 days if the shape and size of the products exist</li><li>2.15 days if you need a new shape and size of the products</li></ul>                                    |
| package                 | Regular security packing 24 pieces / 36 pieces / 48 pieces and so on for export carton with egg divider                                                                      |
| MOQ                     | 3000pcs                                                                                                                                                                      |
| Delivery time           | Within 55 days of order confirmation                                                                                                                                         |
| Payment terms           | 30% deposit by T / T in advance, the balance after showing the copy of B / L $$                                                                                              |
| Product characteristics | <ol> <li>High quality and luxury style</li> <li>ASTM test</li> <li>Ecological</li> <li>It is widely aimed at weddings, parties, home, bars etc.</li> <li>concrete</li> </ol> |