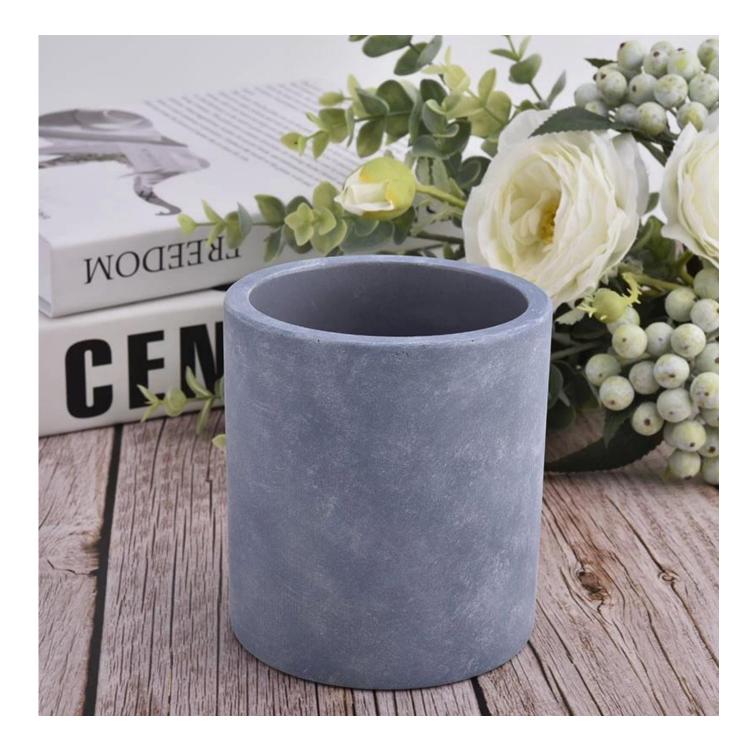

Contact us: sales32@sunnyglassware.com for more details

| product name | concrete candle holder |
|--------------|------------------------|
| Article      | SGSJL21032203          |

| Cut it                  | Top dia: 95 mm<br>Bottom dia: 95 mm<br>Height: 105 mm<br>Weight: 515 g<br>Capacity: 454 ml                                                                                   |
|-------------------------|------------------------------------------------------------------------------------------------------------------------------------------------------------------------------|
| Capacity                | candle holders of different sizes etc. It's available                                                                                                                        |
| Sampling time           | <ul><li>1.5 days if the shape and size of the products exist</li><li>2.15 days if you need a new shape and size of the products</li></ul>                                    |
| package                 | Regular security packing 24 pieces / 36 pieces / 48 pieces and so on for export carton with egg divider                                                                      |
| MOQ                     | 3000pcs                                                                                                                                                                      |
| Delivery time           | Within 55 days of order confirmation                                                                                                                                         |
| Payment terms           | 30% deposit by T / T in advance, the balance after showing the copy of B / L $$                                                                                              |
| Product characteristics | <ol> <li>High quality and luxury style</li> <li>ASTM test</li> <li>Ecological</li> <li>It is widely aimed at weddings, parties, home, bars etc.</li> <li>concrete</li> </ol> |