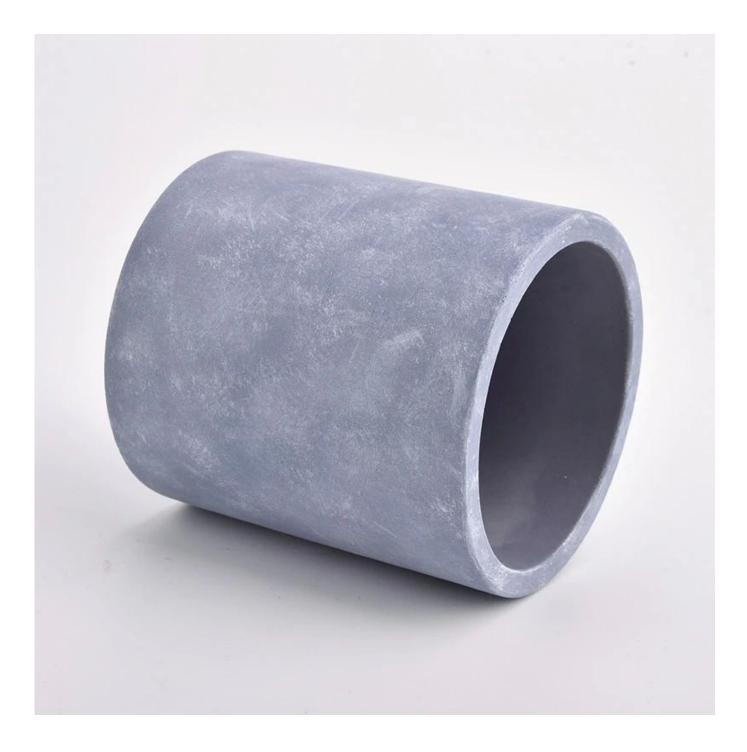

Contact us: sales32@sunnyglassware.com for more details

| product name | concrete candle holder |
|--------------|------------------------|
| Article      | SGSJL21032203          |

| Cut it                  | Top dia: 95 mm<br>Bottom dia: 95 mm<br>Height: 105 mm<br>Weight: 515 g<br>Capacity: 454 ml                                                                                   |
|-------------------------|------------------------------------------------------------------------------------------------------------------------------------------------------------------------------|
| Capacity                | candle holders of different sizes etc. It's available                                                                                                                        |
| Sampling time           | <ul><li>1.5 days if the shape and size of the products exist</li><li>2.15 days if you need a new shape and size of the products</li></ul>                                    |
| package                 | Regular security packing 24 pieces / 36 pieces / 48 pieces and so on for export carton with egg divider                                                                      |
| MOQ                     | 3000pcs                                                                                                                                                                      |
| Delivery time           | Within 55 days of order confirmation                                                                                                                                         |
| Payment terms           | 30% deposit by T / T in advance, the balance after showing the copy of B / L $$                                                                                              |
| Product characteristics | <ol> <li>High quality and luxury style</li> <li>ASTM test</li> <li>Ecological</li> <li>It is widely aimed at weddings, parties, home, bars etc.</li> <li>concrete</li> </ol> |