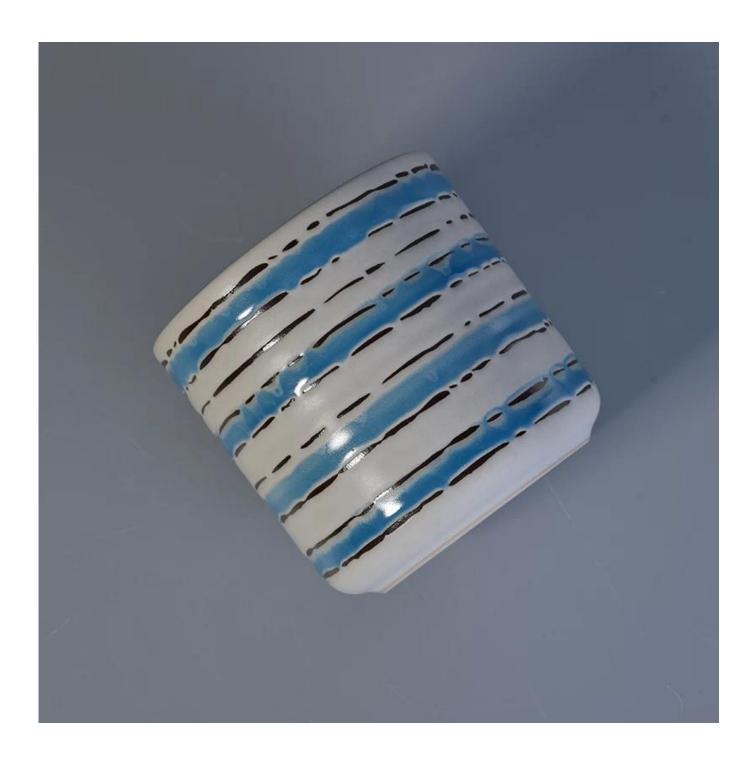

### **Eco-friendly Hand Painted Scented Soy Ceramic Candle Jars**

| Item number.             | SGTX17060906C                                                                                                                                                                                        |
|--------------------------|------------------------------------------------------------------------------------------------------------------------------------------------------------------------------------------------------|
| Material                 | Cement, concrete, ceramic                                                                                                                                                                            |
| Craft                    | hand made                                                                                                                                                                                            |
| Samples time             | 1. 5 days if there is a form and size of the ceramic     2. 15 days, if you need a new shape and size ceramic                                                                                        |
| Product Capacity         | 500,000 ~ 1,000,000 pieces per month                                                                                                                                                                 |
| The Features of products | <ol> <li>Hand made <u>ceramic candle holder</u> from high quality.</li> <li>Suitable for use in hotel, house, etc.</li> <li>Eco-friendly.</li> <li>Meet FDA test, ASTM, <b>CA 65 test</b></li> </ol> |

#### **Usage of Product**

- 1. Ceramic candle holders can be used in wedding decoration, home decoration, party, banquet, ect.
- 2. This candle container is very great as a gorgeous centerpiece for an event.
- 3. The pottery candle jars can decorate your indoors and outdoors.
- 4. The ceramic candle vessel is a wonderful gift as housewarmings and other events.