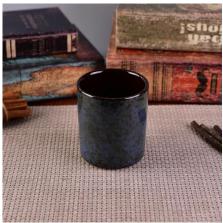

### **Eco-friendly Hand Painted Scented Soy Ceramic Candle Jars**

| Item number.             | SGTX17060906C                                                                                                                                                                                        |
|--------------------------|------------------------------------------------------------------------------------------------------------------------------------------------------------------------------------------------------|
| Material                 | Cement, concrete, ceramic                                                                                                                                                                            |
| Craft                    | hand made                                                                                                                                                                                            |
| Samples time             | 1. 5 days if there is a form and size of the ceramic     2. 15 days, if you need a new shape and size ceramic                                                                                        |
| Product Capacity         | 500,000 ~ 1,000,000 pieces per month                                                                                                                                                                 |
| The Features of products | <ol> <li>Hand made <u>ceramic candle holder</u> from high quality.</li> <li>Suitable for use in hotel, house, etc.</li> <li>Eco-friendly.</li> <li>Meet FDA test, ASTM, <b>CA 65 test</b></li> </ol> |

#### **Usage of Product**

- 1. Ceramic candle holders can be used in wedding decoration, home decoration, party, banquet, ect.
- 2. This candle container is very great as a gorgeous centerpiece for an event.
- 3. The pottery candle jars can decorate your indoors and outdoors.
- 4. The ceramic candle vessel is a wonderful gift as housewarmings and other events.