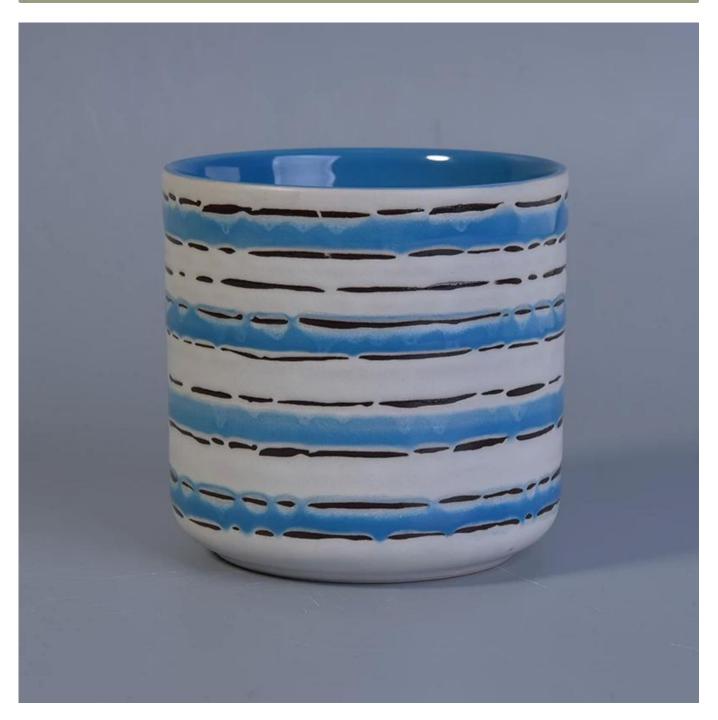

### **Eco-friendly Hand Painted Scented Soy Ceramic Candle Jars**

| Item number.             | SGTX17060906C                                                                                                                                                                                        |
|--------------------------|------------------------------------------------------------------------------------------------------------------------------------------------------------------------------------------------------|
| Material                 | Cement, concrete, ceramic                                                                                                                                                                            |
| Craft                    | hand made                                                                                                                                                                                            |
| Samples time             | 1. 5 days if there is a form and size of the ceramic     2. 15 days, if you need a new shape and size ceramic                                                                                        |
| Product Capacity         | 500,000 ~ 1,000,000 pieces per month                                                                                                                                                                 |
| The Features of products | <ol> <li>Hand made <u>ceramic candle holder</u> from high quality.</li> <li>Suitable for use in hotel, house, etc.</li> <li>Eco-friendly.</li> <li>Meet FDA test, ASTM, <b>CA 65 test</b></li> </ol> |

#### **Usage of Product**

- 1. Ceramic candle holders can be used in wedding decoration, home decoration, party, banquet, ect.
- 2. This candle container is very great as a gorgeous centerpiece for an event.
- 3. The pottery candle jars can decorate your indoors and outdoors.
- 4. The ceramic candle vessel is a wonderful gift as housewarmings and other events.