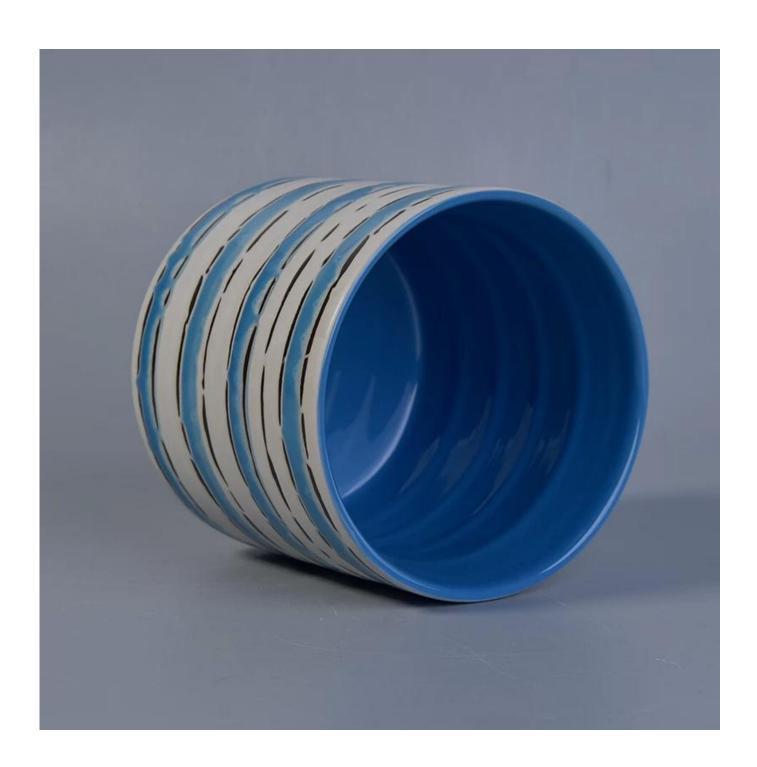

### **Eco-friendly Hand Painted Scented Soy Ceramic Candle Jars**

| Item number.             | SGTX17060906C                                                                                                                                                                                        |
|--------------------------|------------------------------------------------------------------------------------------------------------------------------------------------------------------------------------------------------|
| Material                 | Cement, concrete, ceramic                                                                                                                                                                            |
| Craft                    | hand made                                                                                                                                                                                            |
| Samples time             | 1. 5 days if there is a form and size of the ceramic     2. 15 days, if you need a new shape and size ceramic                                                                                        |
| Product Capacity         | 500,000 ~ 1,000,000 pieces per month                                                                                                                                                                 |
| The Features of products | <ol> <li>Hand made <u>ceramic candle holder</u> from high quality.</li> <li>Suitable for use in hotel, house, etc.</li> <li>Eco-friendly.</li> <li>Meet FDA test, ASTM, <b>CA 65 test</b></li> </ol> |

#### **Usage of Product**

- 1. Ceramic candle holders can be used in wedding decoration, home decoration, party, banquet, ect.
- 2. This candle container is very great as a gorgeous centerpiece for an event.
- 3. The pottery candle jars can decorate your indoors and outdoors.
- 4. The ceramic candle vessel is a wonderful gift as housewarmings and other events.