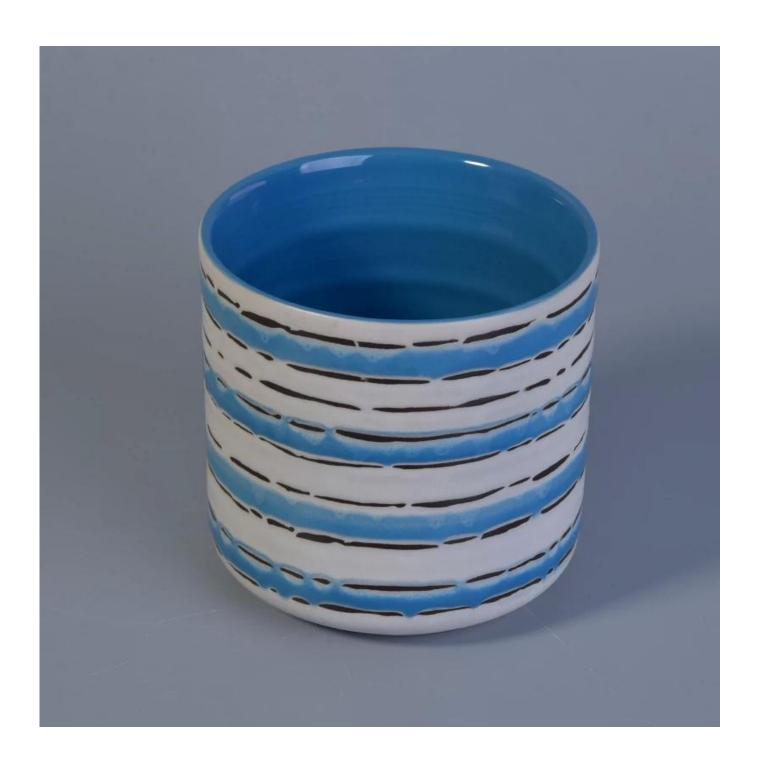

### **Eco-friendly Hand Painted Scented Soy Ceramic Candle Jars**

| Item number.             | SGTX17060906C                                                                                                                                                                                        |
|--------------------------|------------------------------------------------------------------------------------------------------------------------------------------------------------------------------------------------------|
| Material                 | Cement, concrete, ceramic                                                                                                                                                                            |
| Craft                    | hand made                                                                                                                                                                                            |
| Samples time             | 1. 5 days if there is a form and size of the ceramic     2. 15 days, if you need a new shape and size ceramic                                                                                        |
| Product Capacity         | 500,000 ~ 1,000,000 pieces per month                                                                                                                                                                 |
| The Features of products | <ol> <li>Hand made <u>ceramic candle holder</u> from high quality.</li> <li>Suitable for use in hotel, house, etc.</li> <li>Eco-friendly.</li> <li>Meet FDA test, ASTM, <b>CA 65 test</b></li> </ol> |

#### **Usage of Product**

- 1. Ceramic candle holders can be used in wedding decoration, home decoration, party, banquet, ect.
- 2. This candle container is very great as a gorgeous centerpiece for an event.
- 3. The pottery candle jars can decorate your indoors and outdoors.
- 4. The ceramic candle vessel is a wonderful gift as housewarmings and other events.