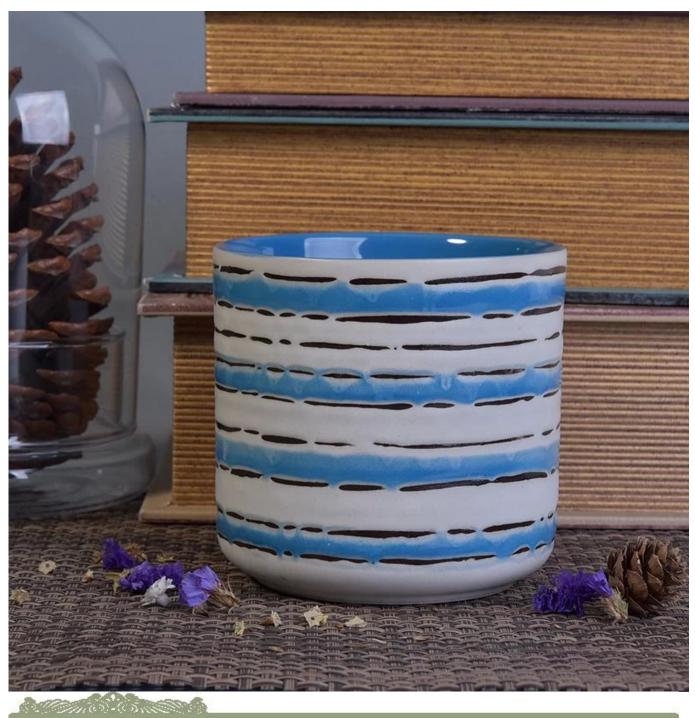

### **Eco-friendly Hand Painted Scented Soy Ceramic Candle Jars**

| Item number.             | SGTX17060906C                                                                                                                                                                                        |
|--------------------------|------------------------------------------------------------------------------------------------------------------------------------------------------------------------------------------------------|
| Material                 | Cement, concrete, ceramic                                                                                                                                                                            |
| Craft                    | hand made                                                                                                                                                                                            |
| Samples time             | 1. 5 days if there is a form and size of the ceramic     2. 15 days, if you need a new shape and size ceramic                                                                                        |
| Product Capacity         | 500,000 ~ 1,000,000 pieces per month                                                                                                                                                                 |
| The Features of products | <ol> <li>Hand made <u>ceramic candle holder</u> from high quality.</li> <li>Suitable for use in hotel, house, etc.</li> <li>Eco-friendly.</li> <li>Meet FDA test, ASTM, <b>CA 65 test</b></li> </ol> |

#### **Usage of Product**

- 1. Ceramic candle holders can be used in wedding decoration, home decoration, party, banquet, ect.
- 2. This candle container is very great as a gorgeous centerpiece for an event.
- 3. The pottery candle jars can decorate your indoors and outdoors.
- 4. The ceramic candle vessel is a wonderful gift as housewarmings and other events.