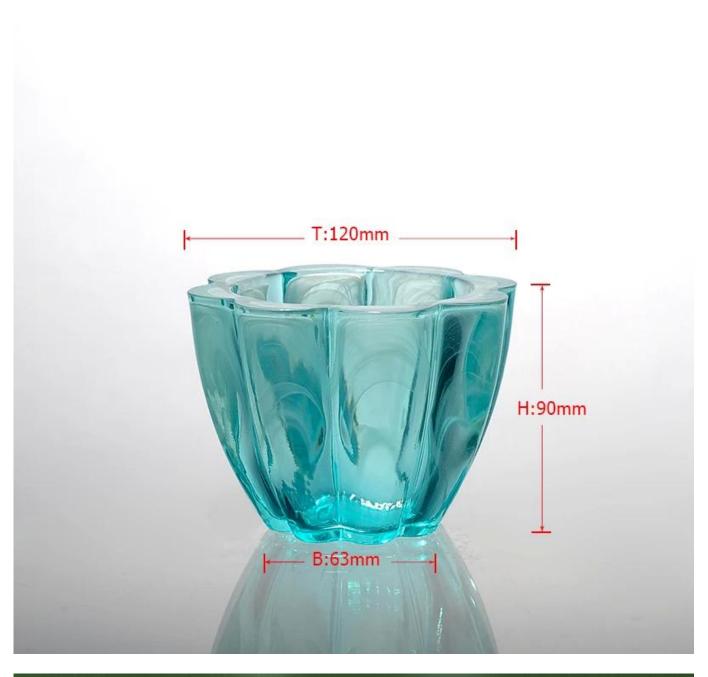

| = Proc           | luct Details Every day is sunny day                                        |
|------------------|----------------------------------------------------------------------------|
| Item No.         | SGLYP15010502                                                              |
| Material         | high white glass material                                                  |
| Process          | Machine made                                                               |
| Samples time     | 1. 5 days if at exist shaped and size of glass                             |
|                  | 2. 15 days if need new shape or size of glass                              |
| Packing          | Normal packing,4 pcs into inner box, 48 pcs per carton                     |
| Product Capacity | 500,000~1,000,000 pcs per month                                            |
| Delivery time    | Within 35 days after the sample and order confirmed                        |
| Payment terms    | 30% deposit by T/T in advance and the balance against the copy of B/L      |
| Shipment         | By sea, by air, by Express and your shipping agent is acceptable           |
| Product Features | 1. Hand made glass candle holder with high quality                         |
|                  | 2. Suitable for used in hotel, home, etc.                                  |
|                  | 3. It is eco-friendly                                                      |
|                  | 4. Meet FDA test & CA 65 test                                              |
| For your choices | 1. Different designs and sizes for choice                                  |
|                  | 2 .Any color painted, frost, electroplate, pattern laser carver processing |
|                  | 3. Special package like shrink wrap, color gift box, white gift box etc.   |
|                  | 4. We have exclusive workers for quality control                           |
|                  | 5. We have professional workshop and warehouse to ensure the delivery time |